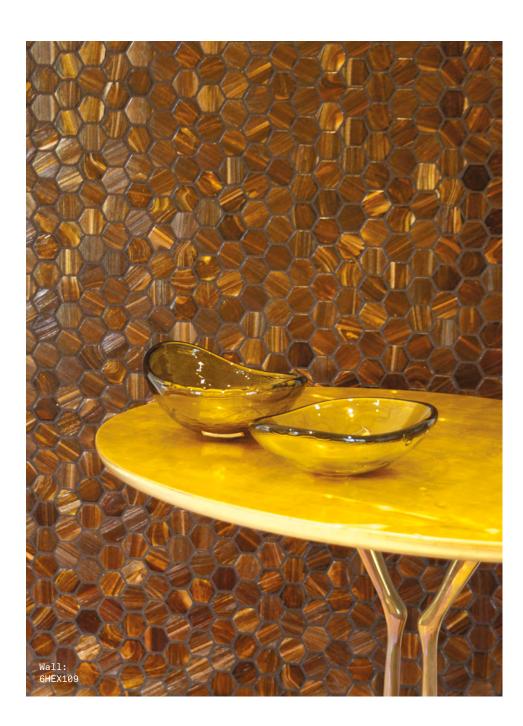

## Angulate

Angulate is a range of beautiful semi-transparent glass mosaics coloured with sparkling enamels and aventurina stone. This special range is also made using up to 59% recycled material.

|             | 30x35<br>5mm |
|-------------|--------------|
| All colours | <b>y</b>     |

## **Angulate**

**APPEARANCE** 

Irregular

MATERIAL

Glass

USAGE

Floors and Walls

SHADE VARIATION