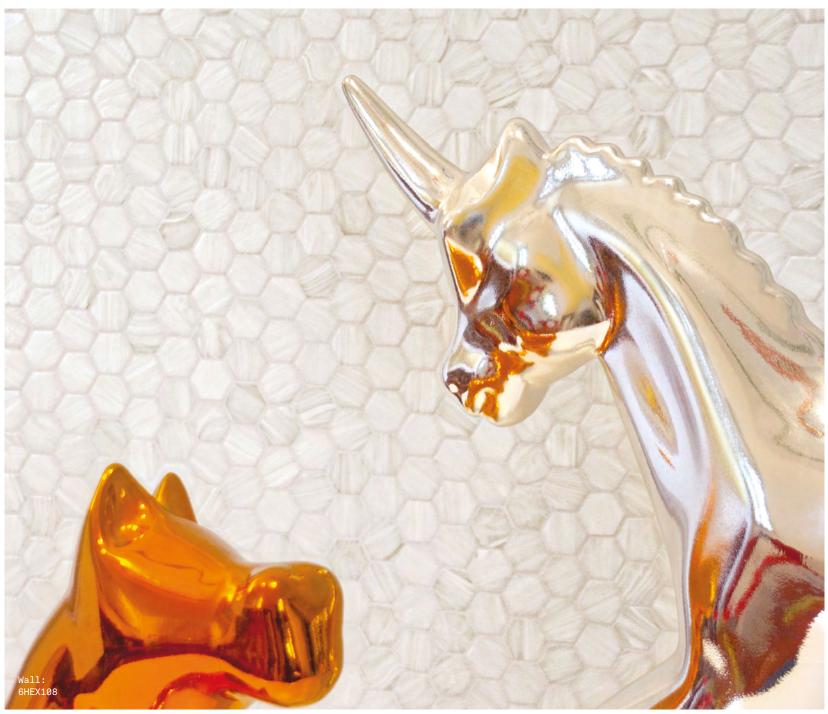

## Angulate





Angulate is a range of beautiful semi-transparent glass mosaics coloured with sparkling enamels and aventurina stone. This special range is also made using up to 59% recycled material.







|             | 30x35<br>5mm |
|-------------|--------------|
| All colours | <b>y</b>     |

Natural R9

## **Angulate**

**APPEARANCE** 

Irregular

MATERIAL

Glass

USAGE

Floors and Walls

SHADE VARIATION

V2 - Light

ISO 10545 RESULTS

2. DIMENSIONS AND SURFACE QUALITY

No rating

10. MOISTURE EXPANSION

No rating

3. WATER ABSORPTION

Conforms

12. FROST RESISTANCE

Conforms

4. FLEXURAL STRENGTH

No rating

13. CHEMICAL RESISTANCE

Conforms

6. DEEP ABRASION RESISTANCE

No rating

14. STAIN RESISTANCE

Conforms

8. LINEAR THERMAL EXPANSION

No rating

SLIP RESISTANCE (DIN 51130)

Natural R9

9. THERMAL SHOCK RESISTANCE

Conforms

On request tiles can be tested to BS EN 16165:2021. HSE surface roughness and NCS Colour values are also available upon request. All sizes shown are