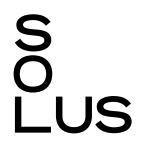

## Angulate





Angulate is a range of beautiful semi-transparent glass mosaics coloured with sparkling enamels and aventurina stone. This special range is also made using up to 59% recycled material.







|             | 30x35<br>5mm |
|-------------|--------------|
| All colours | <b>y</b>     |

Natural R9

## **Angulate**

**APPEARANCE** 

Irregular

MATERIAL

Glass

USAGE

Floors and Walls

SHADE VARIATION

V2 - Light

ISO 10545 RESULTS

2. DIMENSIONS AND SURFACE QUALITY

No rating

10. MOISTURE EXPANSION

No rating

3. WATER ABSORPTION

Conforms

12. FROST RESISTANCE

Conforms

4. FLEXURAL STRENGTH

No rating

13. CHEMICAL RESISTANCE

Conforms

6. DEEP ABRASION RESISTANCE

No rating

14. STAIN RESISTANCE

Conforms

8. LINEAR THERMAL EXPANSION

No rating

SLIP RESISTANCE (DIN 51130)

Natural R9