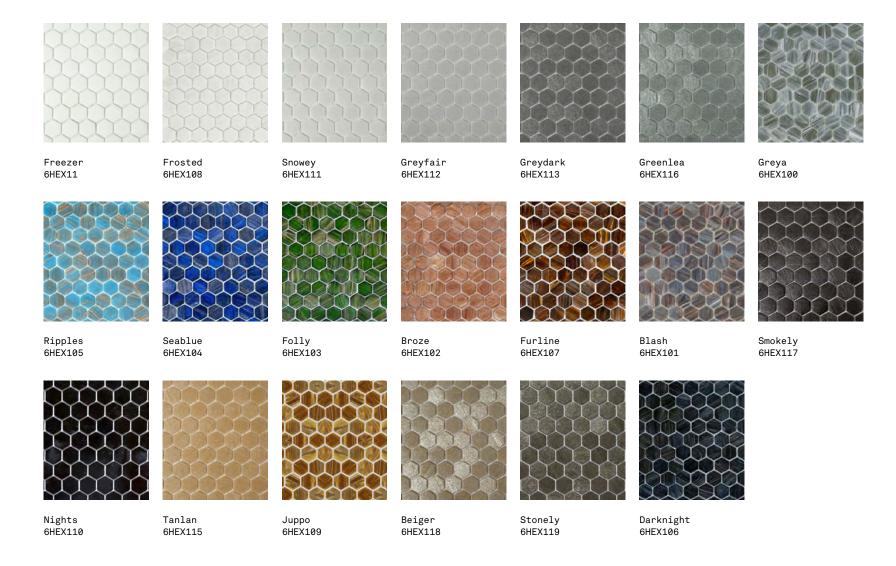

## Angulate





Angulate is a range of beautiful semi-transparent glass mosaics coloured with sparkling enamels and aventurina stone. This special range is also made using up to 59% recycled material.







|             | 30x35<br>5mm |
|-------------|--------------|
| All colours | <b>y</b>     |

Natural R9

## **Angulate**

**APPEARANCE** 

Irregular

MATERIAL

Glass

USAGE

Floors and Walls

SHADE VARIATION

V2 - Light

ISO 10545 RESULTS

2. DIMENSIONS AND SURFACE QUALITY

No rating

10. MOISTURE EXPANSION

No rating

3. WATER ABSORPTION

Conforms

12. FROST RESISTANCE

Conforms

4. FLEXURAL STRENGTH

No rating

13. CHEMICAL RESISTANCE

Conforms

6. DEEP ABRASION RESISTANCE

No rating

14. STAIN RESISTANCE

Conforms

8. LINEAR THERMAL EXPANSION

No rating

SLIP RESISTANCE (DIN 51130)

Natural R9

9. THERMAL SHOCK RESISTANCE

Conforms

On request tiles can be tested to BS EN 16165:2021. HSE surface roughness and NCS Colour values are also available upon request. All sizes shown are no