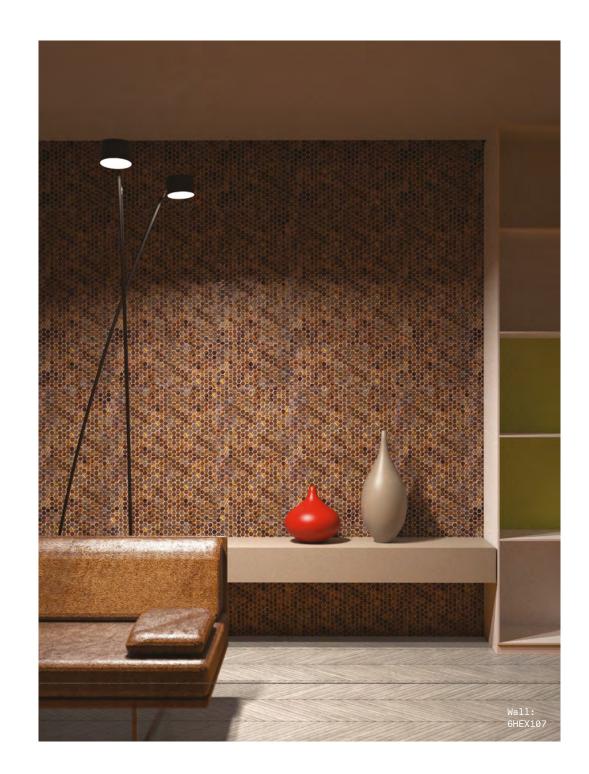

## Angulate





Angulate is a range of beautiful semi-transparent glass mosaics coloured with sparkling enamels and aventurina stone. This special range is also made using up to 59% recycled material.







|             | 30x35<br>5mm |
|-------------|--------------|
| All colours | <b>y</b>     |

Natural R9

## **Angulate**

**APPEARANCE** 

Irregular

MATERIAL

Glass

USAGE

Floors and Walls

SHADE VARIATION

V2 - Light

ISO 10545 RESULTS

2. DIMENSIONS AND SURFACE QUALITY

No rating

10. MOISTURE EXPANSION

No rating

3. WATER ABSORPTION

Conforms

12. FROST RESISTANCE

Conforms

4. FLEXURAL STRENGTH

No rating

13. CHEMICAL RESISTANCE

Conforms

6. DEEP ABRASION RESISTANCE

No rating

14. STAIN RESISTANCE

Conforms

8. LINEAR THERMAL EXPANSION

No rating

SLIP RESISTANCE (DIN 51130)

Natural R9