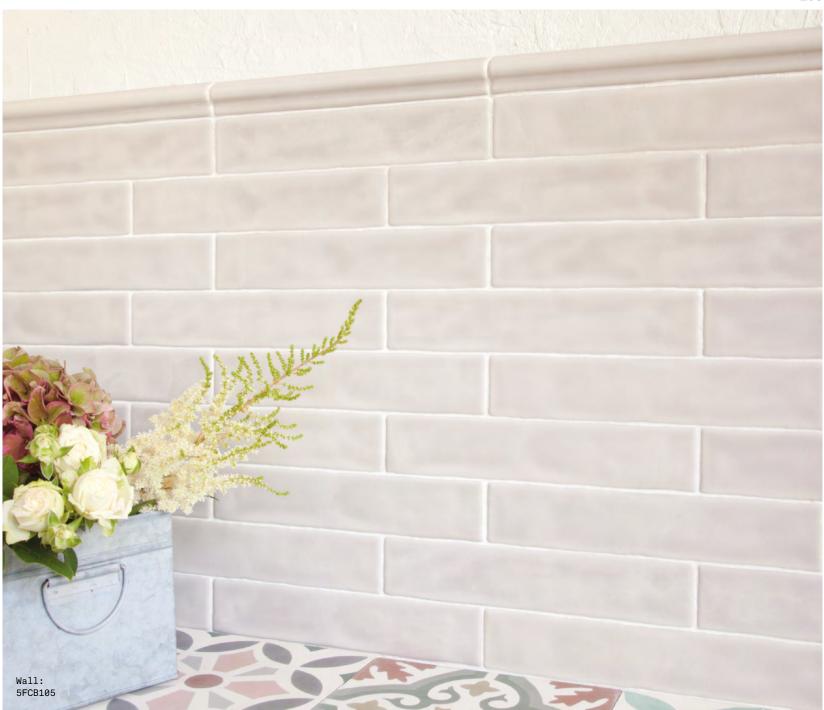

## Animate

Animate

A rustic range of long and slender brick shaped tiles, Animate is a particularly evocative wall range that is available in eight surprising colours.
Two vibrant, electric shades complement six neutral hues.

Enliven 5FCB1029

Sweeten 5FCB101

Cleanse 5FCB103

Sprightly 5FCB107

Winsome 5FCB108

Cheerful 5FCB106

Perky 5FCB104

## **Animate**

**APPEARANCE** 

Mono Colour

MATERIAL

Ceramic

USAGE

Walls only

SHADE VARIATION