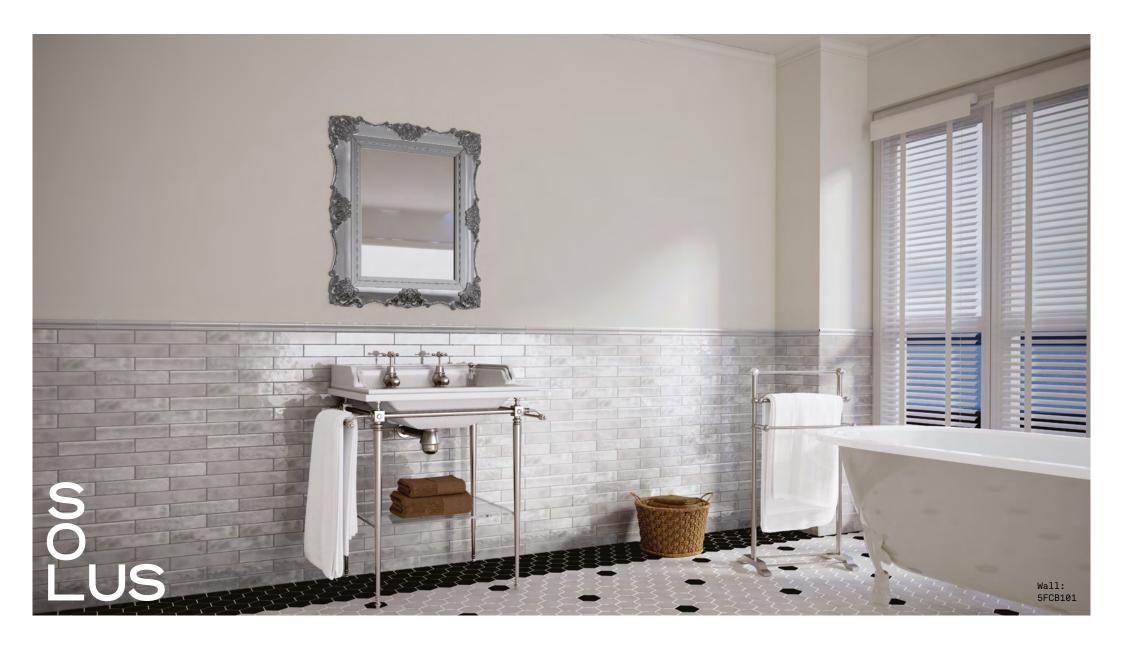

## Animate

Animate

A rustic range of long and slender brick shaped tiles, Animate is a particularly evocative wall range that is available in eight surprising colours.
Two vibrant, electric shades complement six neutral hues.

Enliven 5FCB1029

Sweeten 5FCB101

Cleanse 5FCB103

Sprightly 5FCB107

Winsome 5FCB108

Cheerful 5FCB106

Perky 5FCB104

## SIZES AND FINISHES

|
50x250
8.5mm

All colours

◆ Gloss

## **Animate**

**APPEARANCE** 

Mono Colour

MATERIAL

Ceramic

USAGE

Walls only

SHADE VARIATION