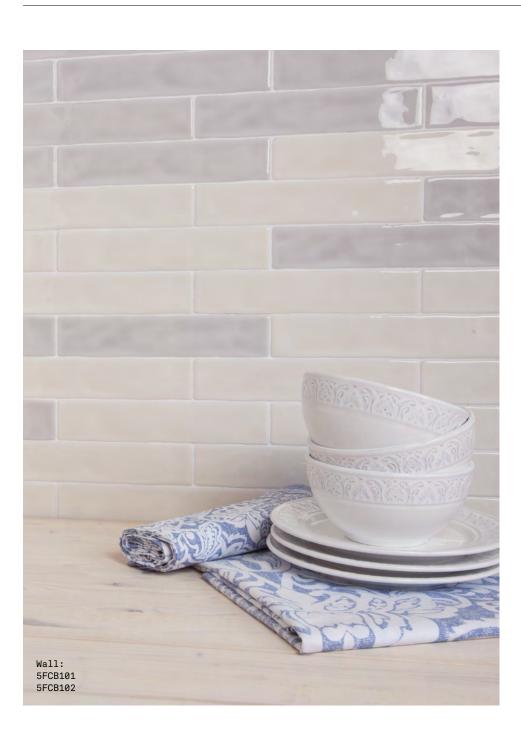

## Animate

Animate

A rustic range of long and slender brick shaped tiles, Animate is a particularly evocative wall range that is available in eight surprising colours.
Two vibrant, electric shades complement six neutral hues.

Enliven 5FCB1029

Sweeten 5FCB101

Cleanse 5FCB103

Sprightly 5FCB107

Winsome 5FCB108

Cheerful 5FCB106

Perky 5FCB104