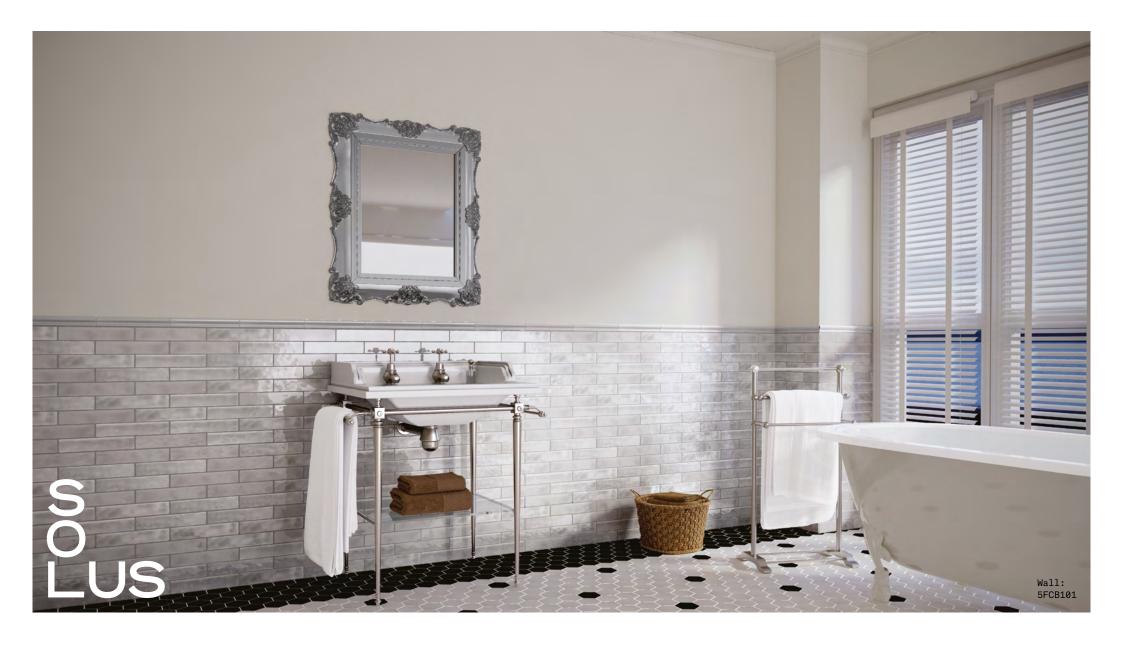

## Animate

Animate

A rustic range of long and slender brick shaped tiles, Animate is a particularly evocative wall range that is available in eight surprising colours.
Two vibrant, electric shades complement six neutral hues.

Enliven 5FCB1029

Sweeten 5FCB101

Cleanse 5FCB103

Sprightly 5FCB107

Winsome 5FCB108

Cheerful 5FCB106

Perky 5FCB104

## SIZES AND FINISHES

|             | I             |  |  |
|-------------|---------------|--|--|
|             | 50×250<br>9mm |  |  |
| All colours | <b>*</b>      |  |  |

◆ Gloss

## **Animate**

**APPEARANCE** 

Mono Colour

MATERIAL

Ceramic

USAGE

Walls only

SHADE VARIATION