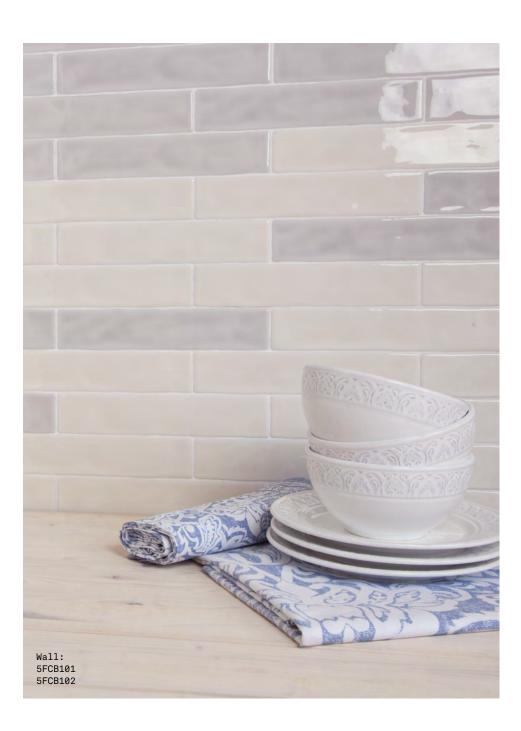

## Animate

Animate

A rustic range of long and slender brick shaped tiles, Animate is a particularly evocative wall range that is available in eight surprising colours.
Two vibrant, electric shades complement six neutral hues.

Enliven 5FCB1029

Sweeten 5FCB101

Cleanse 5FCB103

Sprightly 5FCB107

Winsome 5FCB108

Cheerful 5FCB106

Perky 5FCB104

## **Animate**

**APPEARANCE** 

Mono Colour

MATERIAL

Ceramic

USAGE

Walls only

SHADE VARIATION