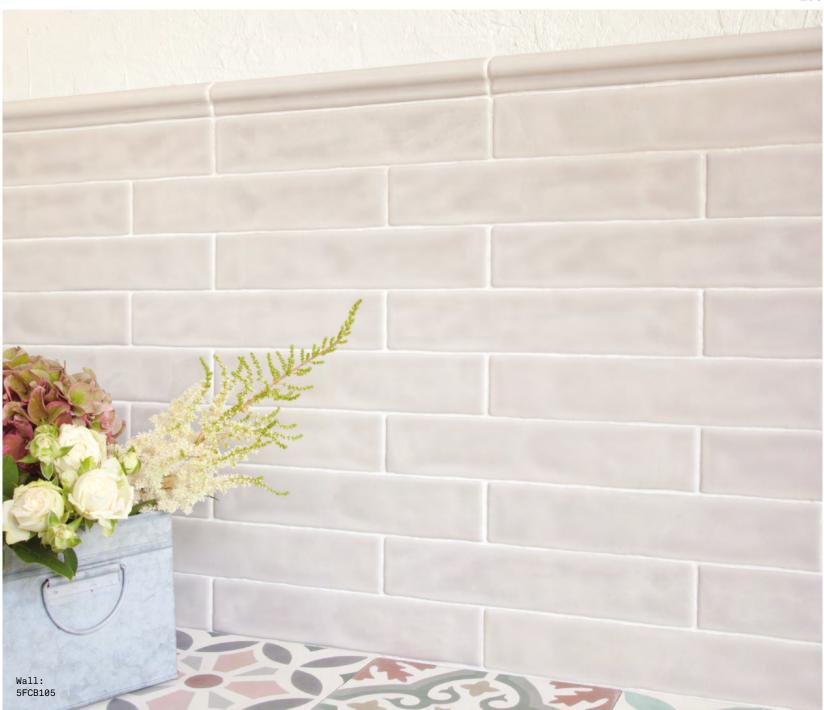

## Animate

Animate

A rustic range of long and slender brick shaped tiles, Animate is a particularly evocative wall range that is available in eight surprising colours.
Two vibrant, electric shades complement six neutral hues.

Enliven 5FCB1029

Sweeten 5FCB101

Cleanse 5FCB103

Sprightly 5FCB107

Winsome 5FCB108

Cheerful 5FCB106

Perky 5FCB104

## SIZES AND FINISHES

|             | I             |  |  |
|-------------|---------------|--|--|
|             | 50×250<br>9mm |  |  |
| All colours | <b>*</b>      |  |  |

◆ Gloss

## **Animate**

**APPEARANCE** 

Mono Colour

MATERIAL

Ceramic

USAGE

Walls only

SHADE VARIATION