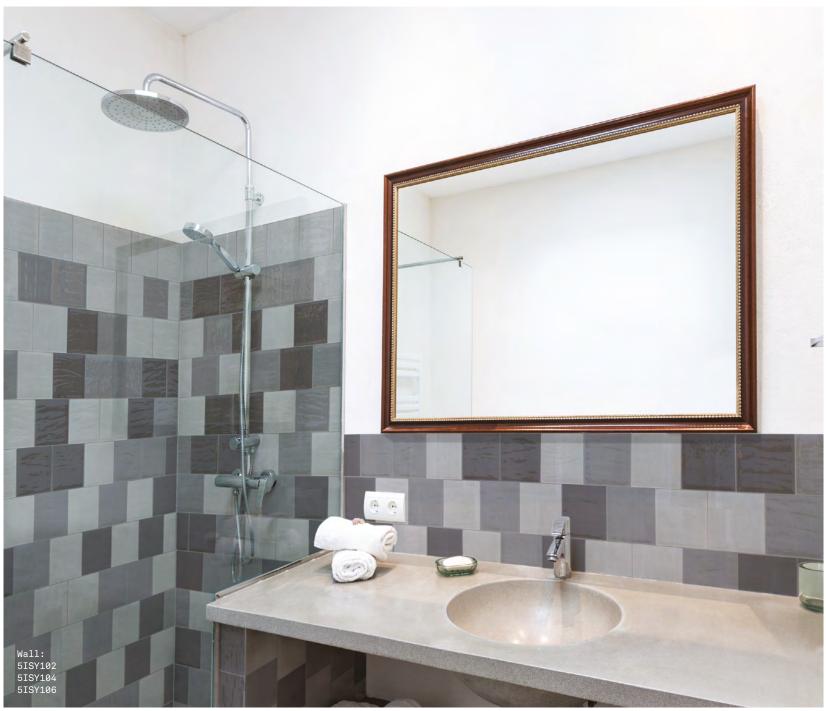

## Antics

Antics

Antics is a traditional looking undulating and glossy wall tile range comprised of muted greys and browns and available in a 150x150mm size.

Zany 5ISY102

Comic 5ISY104

Gags 5ISY106

APPEARANCE

Mono Colour

MATERIAL

Ceramic

USAGE

Walls only

SHADE VARIATION

V1 - Uniform

ISO 10545 RESULTS

2. DIMENSIONS AND SURFACE QUALITY

Conforms

10. MOISTURE EXPANSION

No rating