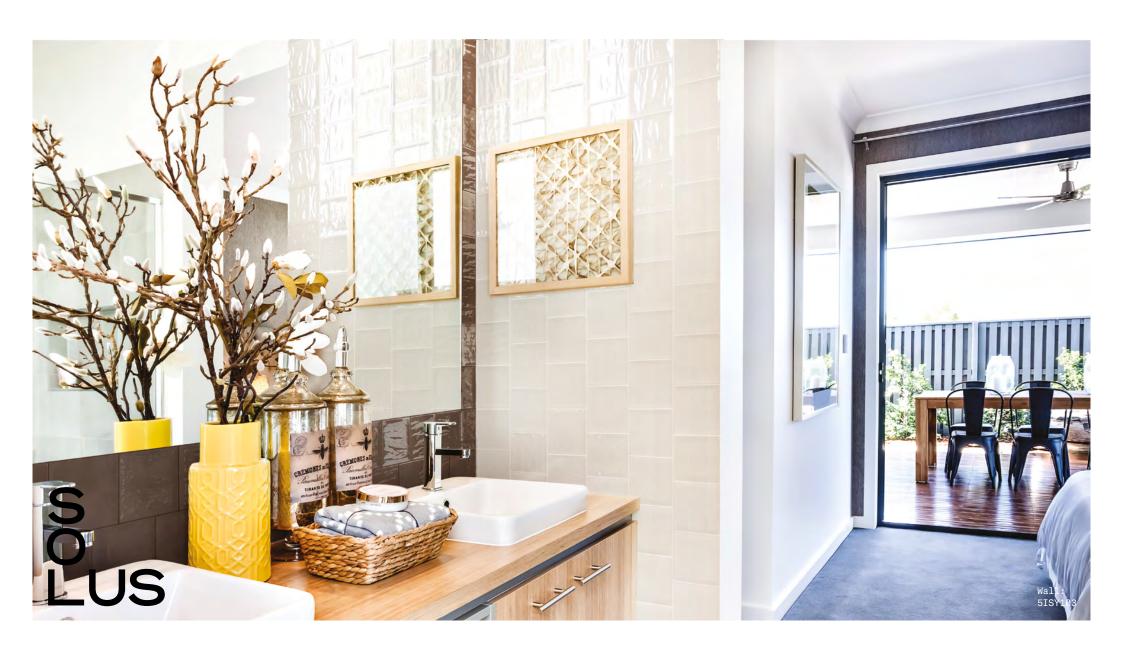

## Antics

Antics

Antics is a traditional looking undulating and glossy wall tile range comprised of muted greys and browns and available in a 150x150mm size.

## SIZES AND FINISHES

150x150 7mm

All colours

◆ Gloss

Caper 5ISY101

Gleeful 5ISY103

Funny 5ISY105

Jester 5ISY107

Zany 5ISY102

Comic 5ISY104

Gags 5ISY106

APPEARANCE

Mono Colour

MATERIAL

Ceramic

USAGE

Walls only

SHADE VARIATION

V1 - Uniform

ISO 10545 RESULTS

2. DIMENSIONS AND SURFACE QUALITY

Conforms

10. MOISTURE EXPANSION

No rating