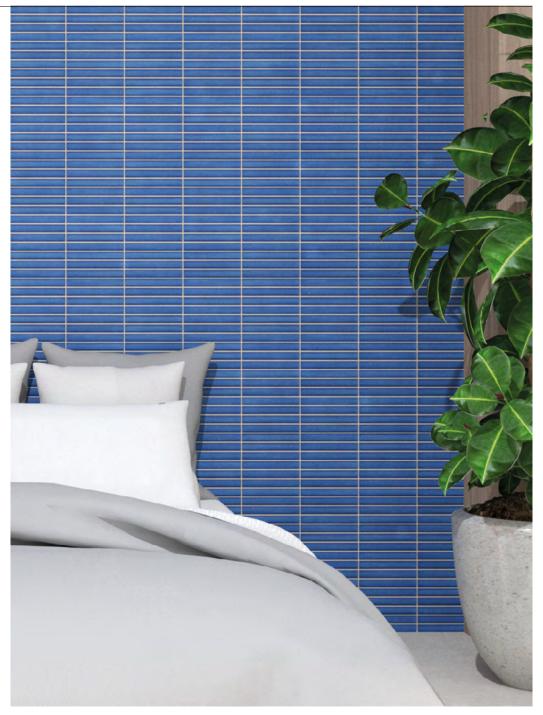

With its funky, retro vibe, Aspiration's colourful character creates an eye-catching addition to interiors.

The wall mosaic is available in a range of shades from shimmering silver to brilliant blue and bold black.

ABOVE Wall: 6JDV101

RIGHT Wall: 6JDV110

6JDV107