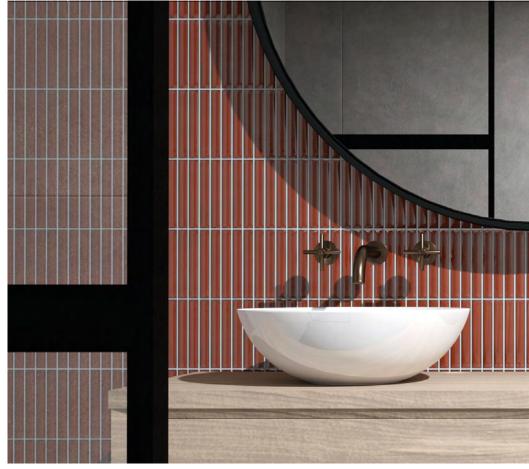

With its funky, retro vibe, Aspiration's colourful character creates an eye-catching addition to interiors.

The wall mosaic is available in a range of shades from shimmering silver to brilliant blue and bold black.





ABOVE Wall: 6JDV101

RIGHT Wall: 6JDV110





6JDV107





#### SIZES AND FINISHES

|             | T               | 1             | I .             |  |
|-------------|-----------------|---------------|-----------------|--|
|             | 20×145<br>7.5mm | 20×145<br>8mm | 22×145<br>7.5mm |  |
| Directive   |                 | •             |                 |  |
| Purpose     |                 | <u> </u>      |                 |  |
| Focused     |                 | <b>*</b>      |                 |  |
| Hopeful     | •               | *             | • •             |  |
| Intention   |                 | <b>•</b>      |                 |  |
| Direction   |                 | <b>•</b>      |                 |  |
| Yearning    |                 | <b>•</b>      | -               |  |
| Ad