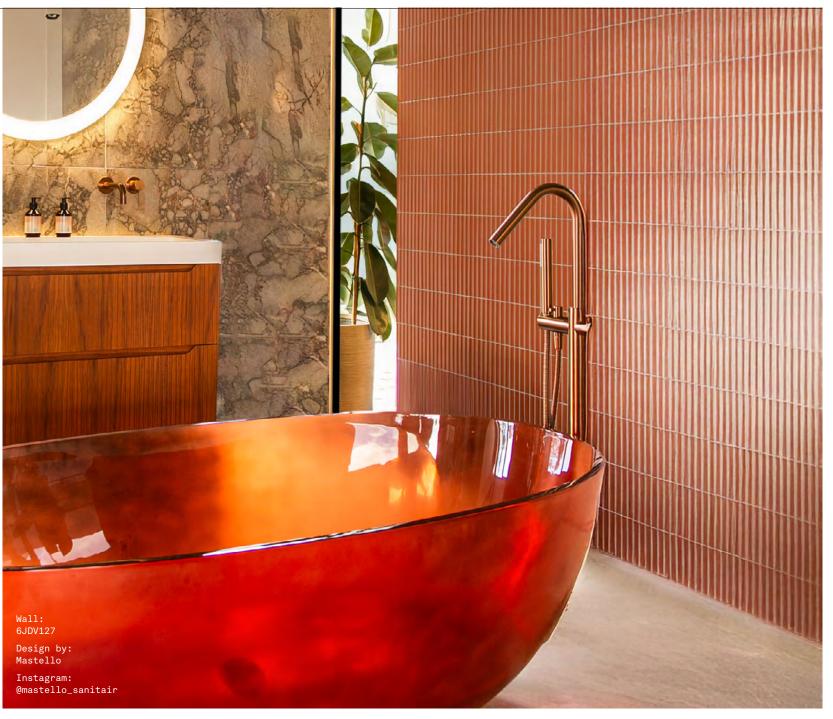

With its funky, retro vibe, Aspiration's colourful character creates an eye-catching addition to interiors.

The wall mosaic is available in a range of shades from shimmering silver to brilliant blue and bold black.





ABOVE Wall: 6JDV101

RIGHT Wall: 6JDV110





6JDV107





#### SIZES AND FINISHES

|             | T               | 1             | I .             |  |
|-------------|-----------------|---------------|-----------------|--|
|             | 20×145<br>7.5mm | 20×145<br>8mm | 22×145<br>7.5mm |  |
| Directive   |                 | •             |                 |  |
| Purpose     |                 | <u> </u>      |                 |  |
| Focused     |                 | <b>*</b>      |                 |  |
| Hopeful     | •               | *             | • •             |  |
| Intention   |                 | <b>•</b>      |                 |  |
| Direction   |                 | <b>•</b>      |                 |  |
| Yearning    |                 | <b>•</b>      | -               |  |
|