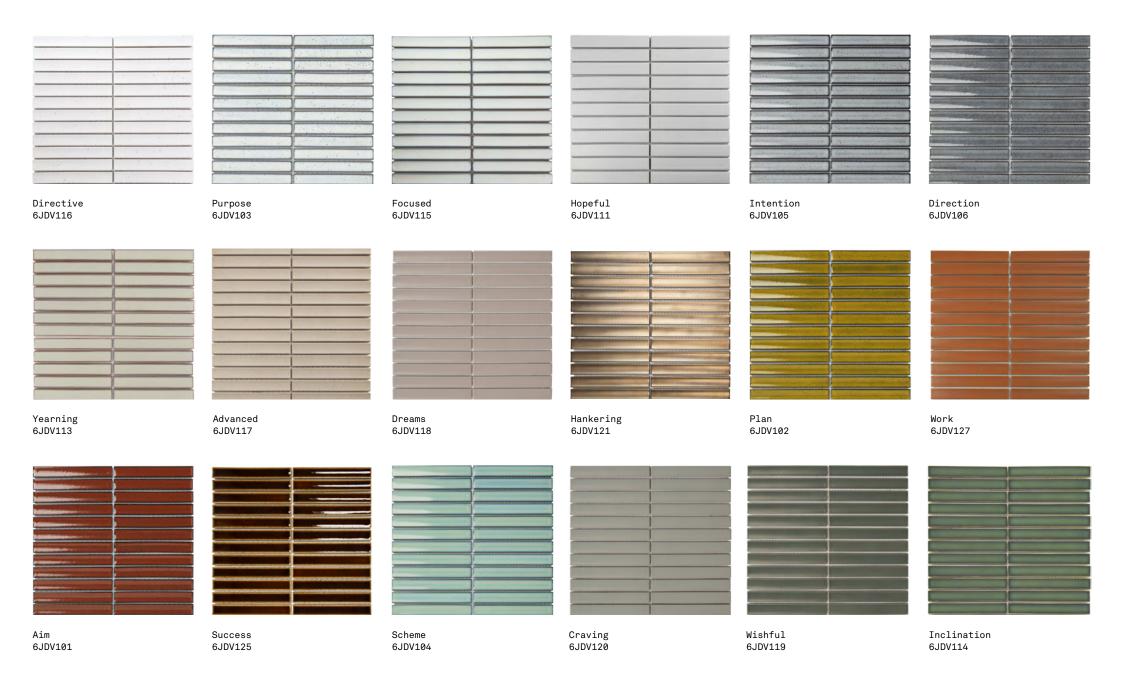

With its funky, retro vibe, Aspiration's colourful character creates an eye-catching addition to interiors.

The wall mosaic is available in a range of shades from shimmering silver to brilliant blue and bold black.

#### SIZES AND FINISHES

|             | T               | 1             | I .             |  |
|-------------|-----------------|---------------|-----------------|--|
|             | 20×145<br>7.5mm | 20×145<br>8mm | 22×145<br>7.5mm |  |
| Directive   |                 | •             |                 |  |
| Purpose     |                 | <u> </u>      |                 |  |
| Focused     |                 | <b>*</b>      |                 |  |
| Hopeful     | •               | *             | • •             |  |
| Intention   |                 | <b>•</b>      |                 |  |
| Direction   |                 | <b>•</b>      |                 |  |
| Yearning    |                 | <b>•</b>      | -               |  |
| Advanced    |                 | •             |                 |  |
| Dreams      |                 | •             |                 |  |
| Hankering   |                 | <b>A</b>      |                 |  |
| Plan        |                 | <b>♦</b>      |                 |  |
| Work        |                 | •             |                 |  |
| Aim         |                 | <b>♦</b>      |                 |  |
| Success     |                 | <b>♦</b>      |                 |  |
| Craving     |                 | •             |                 |  |
| Wishful     |                 | •             |                 |  |
| Inclination |                 | <b>♦</b>      |                 |  |
| Objective   |                 | <b>♦</b>      |                 |  |
| Scheme      |                 | <b>♦</b>      |                 |  |
| Targets     |                 | <b>♦</b>      |                 |  |
| Desired     |                 | <b>♦</b>      |                 |  |
| Object      |                 | • •           |                 |  |
| Vocation    |                 |               |                 |  |
| Goal        |                 |               |                 |  |
| Prosperity  |                 | •             |                 |  |
| Outlook     |                 | <b>♦</b>      |                 |  |
| Urge        |                 |               | • •             |  |

■ Matt ◆ Gloss □ Matt Gloss Mix ▲ Satin Metallic