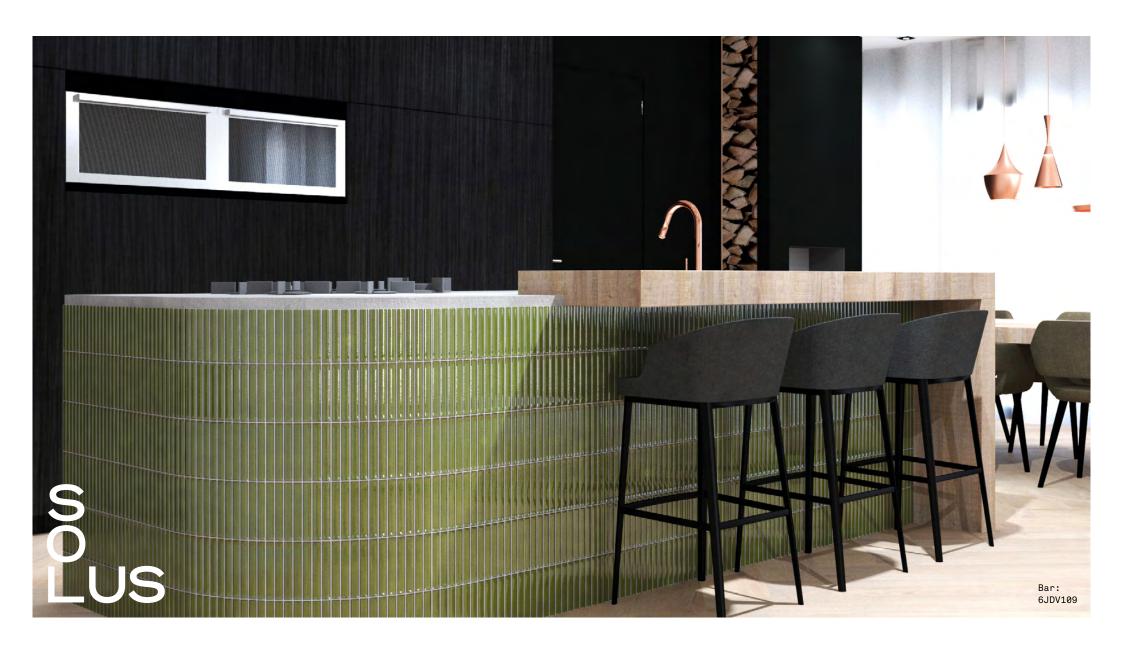

With its funky, retro vibe, Aspiration's colourful character creates an eye-catching addition to interiors.

The wall mosaic is available in a range of shades from shimmering silver to brilliant blue and bold black.





ABOVE Wall: 6JDV101

RIGHT Wall: 6JDV110





6JDV107





#### SIZES AND FINISHES

|             | T               | 1             | I .             |  |
|-------------|-----------------|---------------|-----------------|--|
|             | 20×145<br>7.5mm | 20×145<br>8mm | 22×145<br>7.5mm |  |
| Directive   |                 | •             |                 |  |
| Purpose     |                 | <u> </u>      |                 |  |
| Focused     |                 | <b>*</b>      |                 |  |
| Hopeful     | •               | *             | • •             |