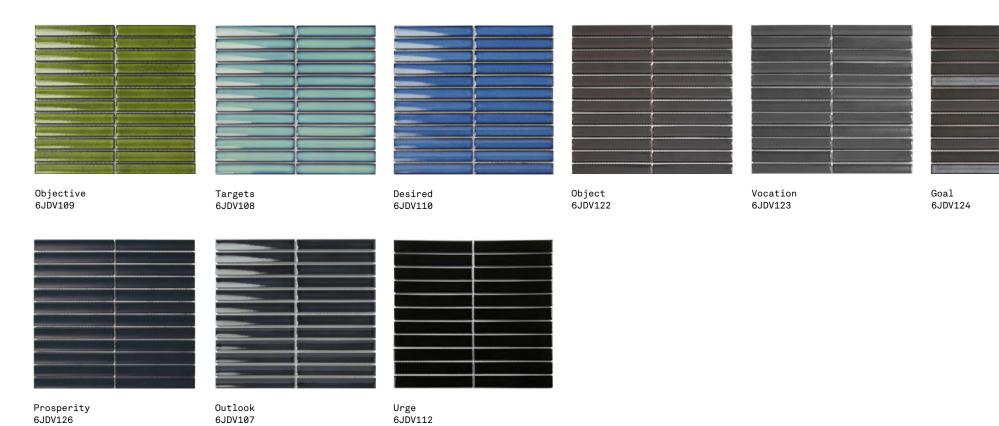

With its funky, retro vibe, Aspiration's colourful character creates an eye-catching addition to interiors.

The wall mosaic is available in a range of shades from shimmering silver to brilliant blue and bold black.

#### SIZES AND FINISHES

|             | T               | 1             | I .             |  |
|-------------|-----------------|---------------|-----------------|--|
|             | 20×145<br>7.5mm | 20×145<br>8mm | 22×145<br>7.5mm |  |
| Directive   |                 | •             |                 |  |
| Purpose     |                 | <u> </u>      |                 |  |
| Focused     |                 | <b>*</b>      |                 |  |
| Hopeful     | •               | *             | • •             |  |
| Intention   |                 | <b>•</b>      |                 |  |
| Direction   |                 | <b>•</b>      |                 |  |
| Yearning    |                 | <b>•</b>      | -               |  |
| Advanced    |                 | •             |                 |  |
| Dreams      |                 | •             |                 |  |
| Hankering   |                 | <b>A</b>      |                 |  |
| Plan        |                 | <b>♦</b>      |                 |  |
| Work        |                 | •             |                 |  |
| Aim         |                 | <b>♦</b>      |                 |  |
| Success     |                 | <b>♦</b>      |                 |  |
| Craving     |                 | •             |                 |  |
| Wishful     |                 | •             |                 |  |
| Inclination |                 | <b>♦</b>      |                 |  |
| Objective   |                 | <b>♦</b>      |                 |  |
| Scheme      |                 | <b>♦</b>      |                 |  |
| Targets     |                 | <b>♦</b>      |                 |  |
| Desired     |                 | <b>♦</b>      |                 |  |
| Object      |                 | • •           |                 |  |
| Vocation    |                 |               |                 |  |
| Goal        |                 |               |                 |  |
| Prosperity  |                 | •             |                 |  |
| Outlook     |                 | <b>♦</b>      |                 |  |
| Urge        |                 |               | • •             |  |

■ Matt ◆ Gloss □ Matt Gloss Mix ▲ Satin Metallic