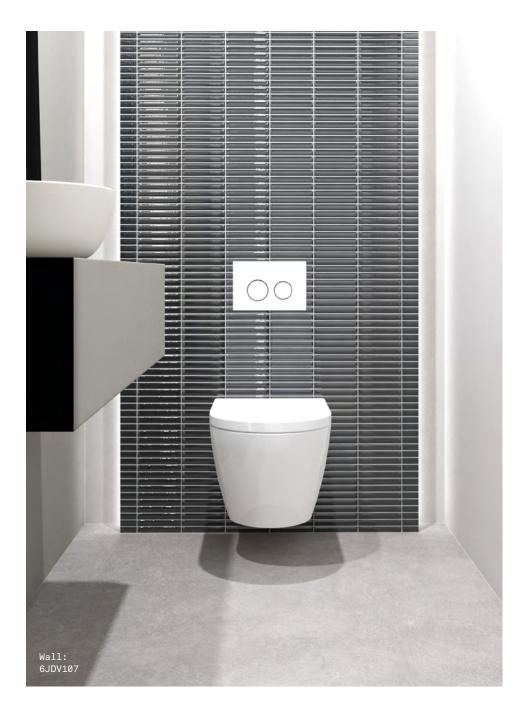

With its funky, retro vibe, Aspiration's colourful character creates an eye-catching addition to interiors.

The wall mosaic is available in a range of shades from shimmering silver to brilliant blue and bold black.





ABOVE Wall: 6JDV101

RIGHT Wall: 6JDV110





6JDV107





#### SIZES AND FINISHES

|             | T               | 1             | I .             |  |
|-------------|-----------------|---------------|-----------------|--|
|             | 20×145<br>7.5mm | 20×145<br>8mm | 22×145<br>7.5mm |  |
| Directive   |                 | •             |                 |  |
| Purpose     |                 | <u> </u>      |                 |  |
| Focused     |                 | <b>*</b>      |                 |  |
| Hopeful     | •               | *             | • •             |  |
| Intention   |                 | <b>•</b>      |                 |  |
| Direction   |                 | <b>•</b>      |                 |  |
| Yearning    |                 | <b>•</b>      | -               |  |
| Advanced    |                 | •             |