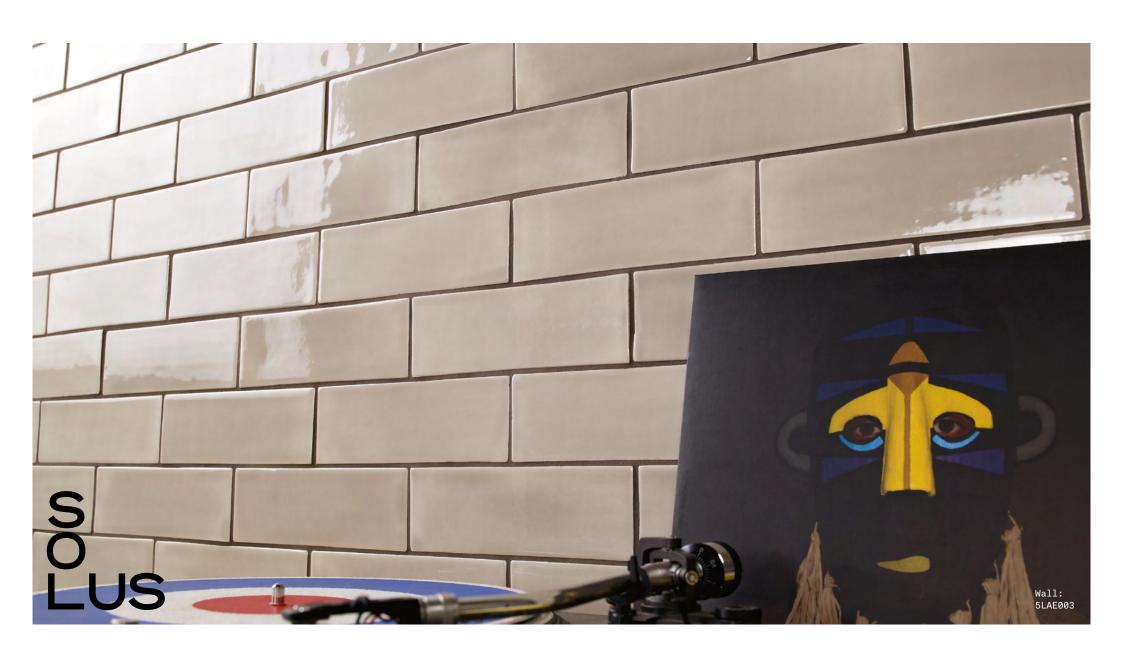

## Assemble

Assemble

Inspired by traditional brick shaped metro tiles, Assemble is a glossy and softly rustic range that features eight coffee themed colours.

Assemble &

Hulland 5LAE001

Norbury 5LAE003

Spath 5LAE005

Ecton 5LAE00

Denstone 5LAE002

Tixall 5LAE004

Actone 5LAE006

Doxey 5LAE007