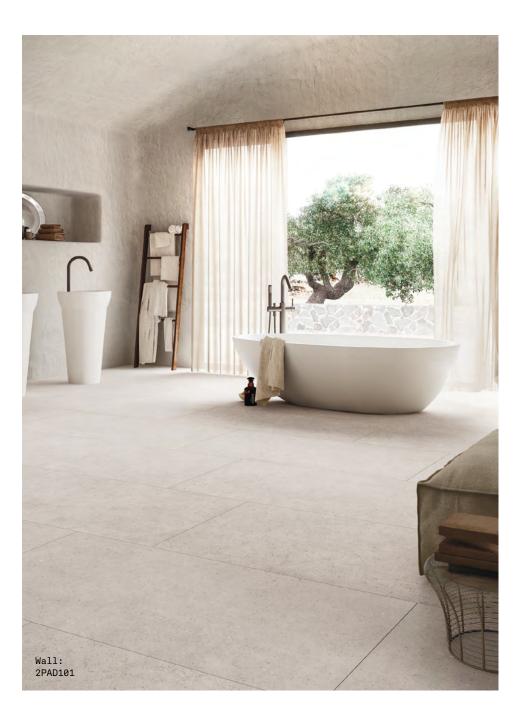

## Blocking

A concrete effect range that takes inspiration from natural elements such as rock, clay and limestone. Each tile features a smattering of gravel like speckles, creating a pleasant aesthetic quality.

## **Blocking**

APPEARANCE Concrete

MATERIAL Porcelain

USAGE Floors and Walls

SHADE VARIATION V3 - Moderate BATTISCOPA 70x750mm

SPECIAL PIECES

Available in all colours.

For more information contact our sales team.