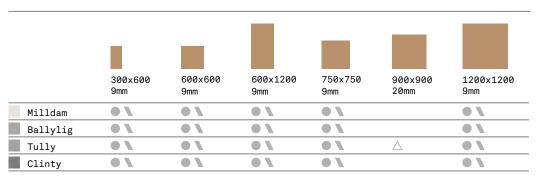

## SIZES AND FINISHES

• Matt R10 (A+B) Satin  $\triangle$  Anti Slip R11 (A+B+C)