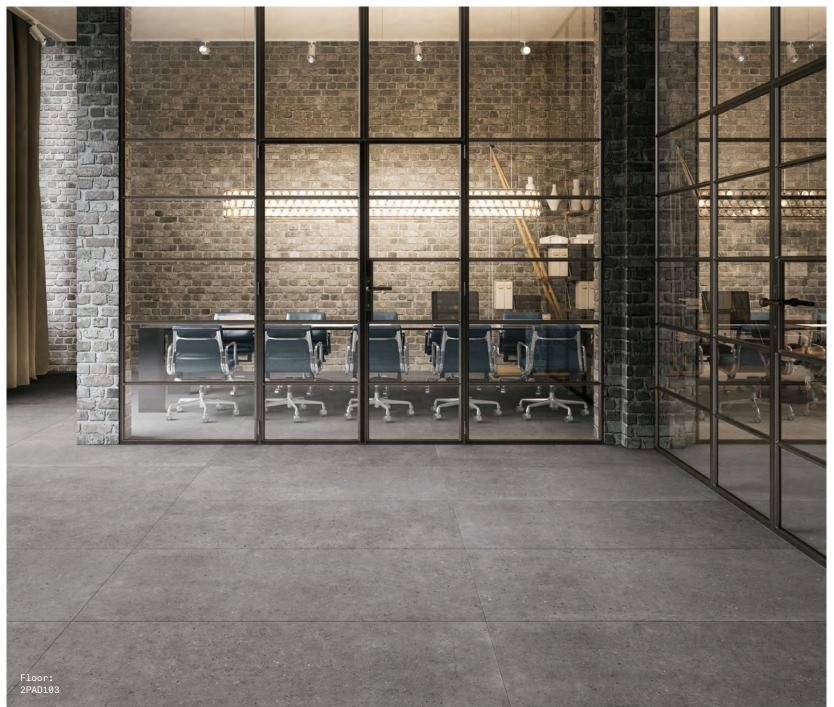

# Blocking

4 COLOURS | 3 FINISHES | 6 SIZES



## Blocking

A concrete effect range that takes inspiration from natural elements such as rock, clay and limestone. Each tile features a smattering of gravel like speckles, creating a pleasant aesthetic quality.







Milldam 2PAD101





Clinty 2PAD103



## SIZES AND FINISHES



• Matt R10 (A+B) Satin  $\triangle$  Anti Slip R11 (A+B+C)

## **Blocking**

APPEARANCE Concrete

MATERIAL Porcelain

USAGE Floors and Walls

SHADE VARIATION V3 - Moderate BATTISCOPA 70x750mm

SPECIAL PIECES

Available in all colours.

For more information contact our sales team.

70×600mm

#### ISO 10545 RESULTS

2. DIMENSIONS AND SURFACE QUALITY Conforms 10. MOISTURE EXPANSION No rating

3. WATER ABSORPTION 0.2% 12. FROST RESISTANCE Conforms

4. FLEXURAL STRENGTH Conforms

Conforms

14. STAIN RESISTANCE

13. CHEMICAL RESISTANCE

Class 5

Conforms

8. LINEAR THERMAL EXPANSION 7 MK-1

6. DEEP ABRASION RESISTANCE

SLIP RESISTANCE (DIN 51130) Matt R10 (A+B) Anti Slip R11 (A+B+C)

9. THERMAL SHOCK RESISTANCE Conforms

### M