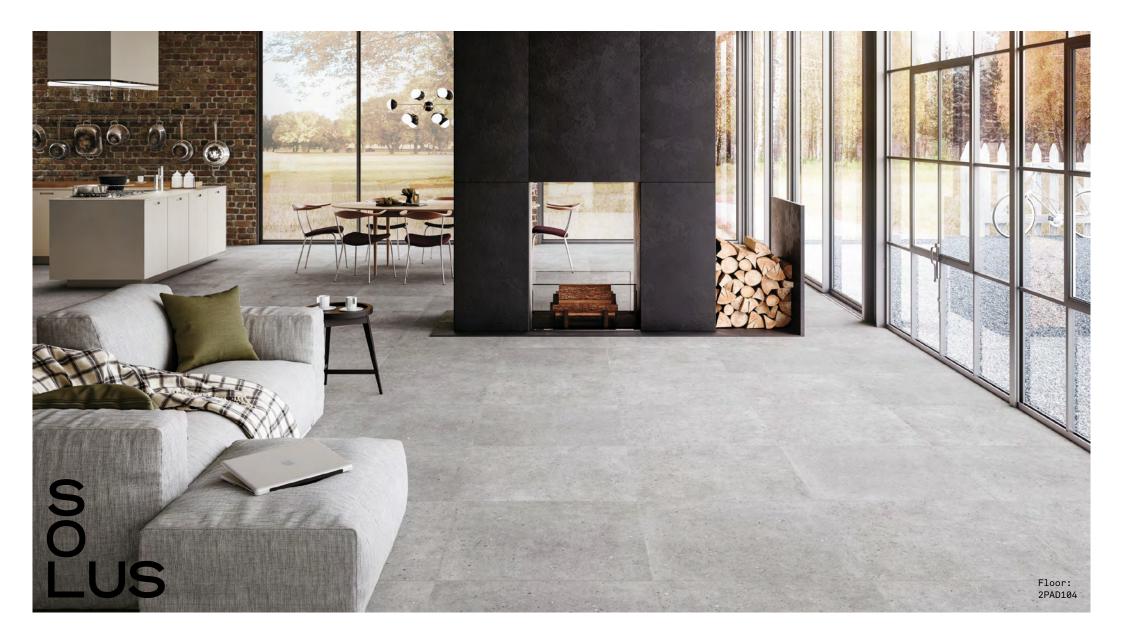

## Blocking

A concrete effect range that takes inspiration from natural elements such as rock, clay and limestone. Each tile features a smattering of gravel like speckles, creating a pleasant aesthetic quality.

## **Blocking**

APPEARANCE Concrete

MATERIAL Porcelain

USAGE Floors and Walls

SHADE VARIATION V3 - Moderate BATTISCOPA 70x750mm

SPECIAL PIECES

Available in all colours.

For more information contact our sales team.