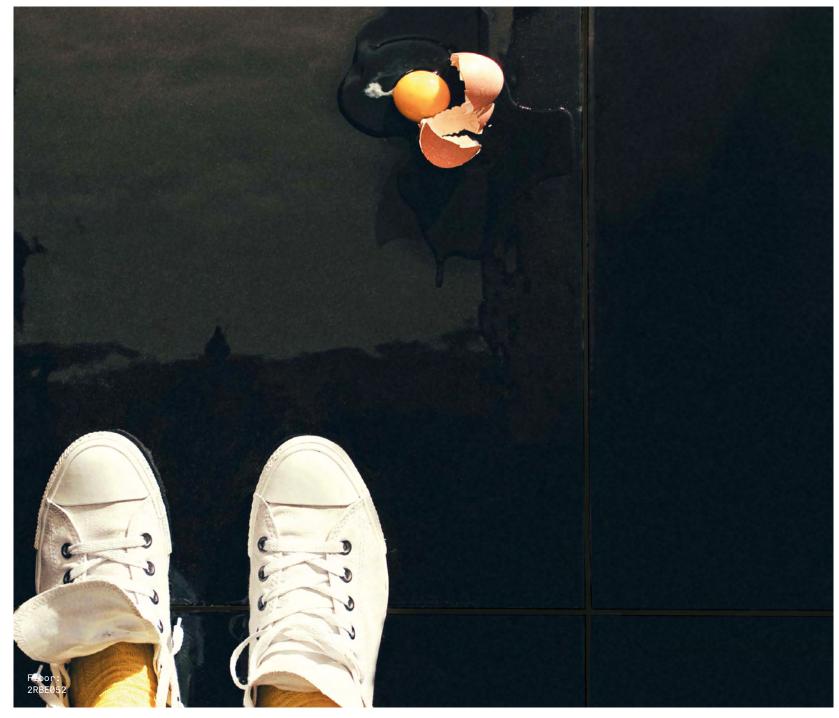

Solomon 2RBE050 Heyes 2RBE051

Stafford 2RBE055 Drury 2RBE052

Pollock 2RBE054 Arley 2RBE053

|             | 50x300<br>16/17mm | 70x500<br>16/17mm | 100x600<br>16/17mm | 300x300<br>16/17mm | 500x500<br>16/17mm | 600x600<br>16/17mm |
|-------------|-------------------|-------------------|--------------------|--------------------|--------------------|--------------------|
|             |                   |                   |                    |                    |                    |                    |
| All colours | • •               | • •               | • •                | • •                | • •                | • •                |