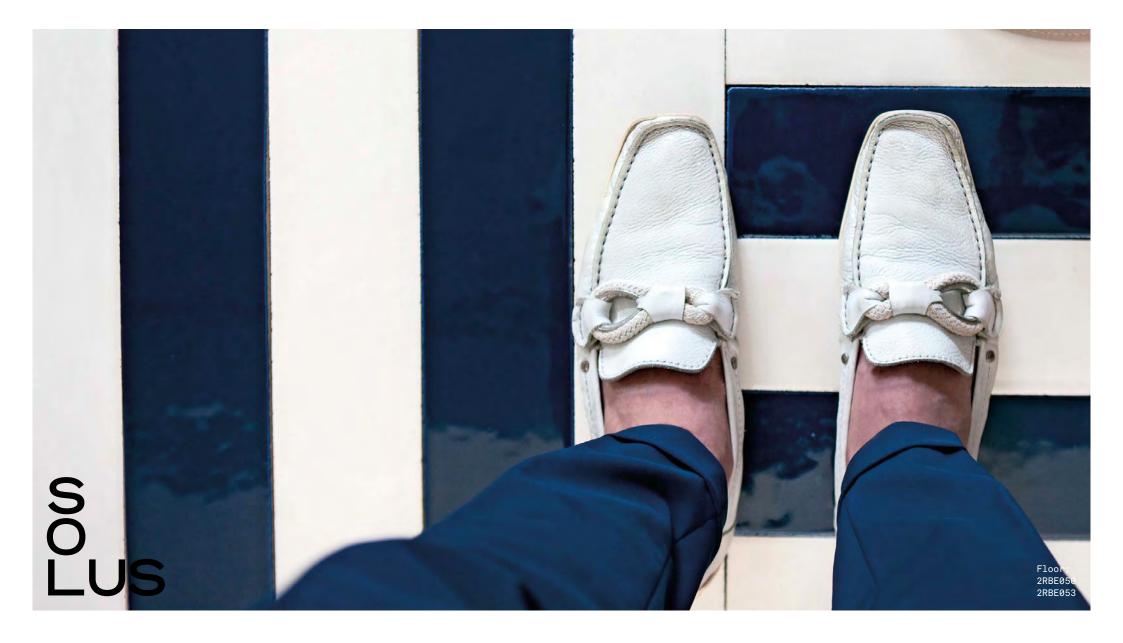

Solomon 2RBE050 Heyes 2RBE051

Stafford 2RBE055 Drury 2RBE052

Pollock 2RBE054 Arley 2RBE053

|             | 50x300<br>16/17mm | 70x500<br>16/17mm | 100x600<br>16/17mm | 300x300<br>16/17mm | 500x500<br>16/17mm | 600x600<br>16/17mm |
|-------------|-------------------|-------------------|--------------------|--------------------|--------------------|--------------------|
|             |                   |                   |                    |                    |                    |                    |
| All colours | • •               | • •               | • •                | • •                | • •                | • •                |