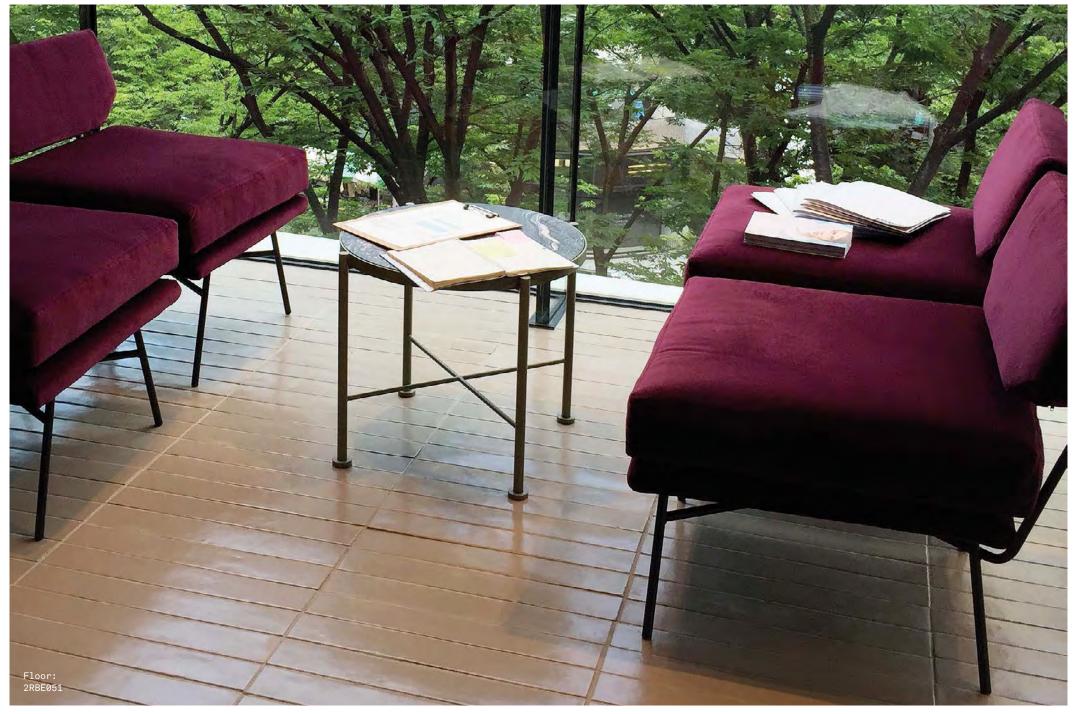

Solomon 2RBE050 Heyes 2RBE051

Stafford 2RBE055 Drury 2RBE052

Pollock 2RBE054 Arley 2RBE053

|             | 50x300<br>16/17mm | 70x500<br>16/17mm | 100x600<br>16/17mm | 300x300<br>16/17mm | 500x500<br>16/17mm | 600x600<br>16/17mm |
|-------------|-------------------|-------------------|--------------------|--------------------|--------------------|--------------------|
|             |                   |                   |                    |                    |                    |                    |
| All colours | • •               | • •               | • •                | • •                | • •                | • •                |