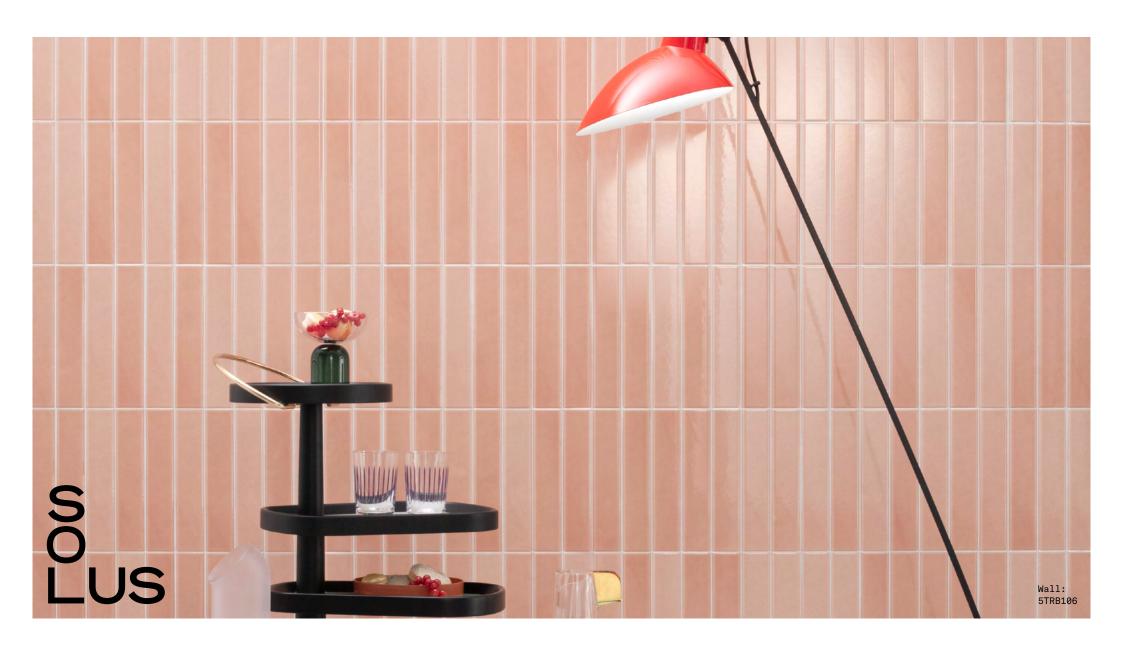

13 COLOURS | 2 FINISHES | 1 SIZE

From white to black via yellow ochre, antique pink, powder blue and metallised finishes, colour in all its different degrees of intensity, is king. The smooth, glossy surface of the tiles and their bevelled edges offer an appealing texture.

S O LUS

Monkhill \* 5TRB117

APPEARANCE

Mono Colour

MATERIAL Ceramic

USAGE Walls only