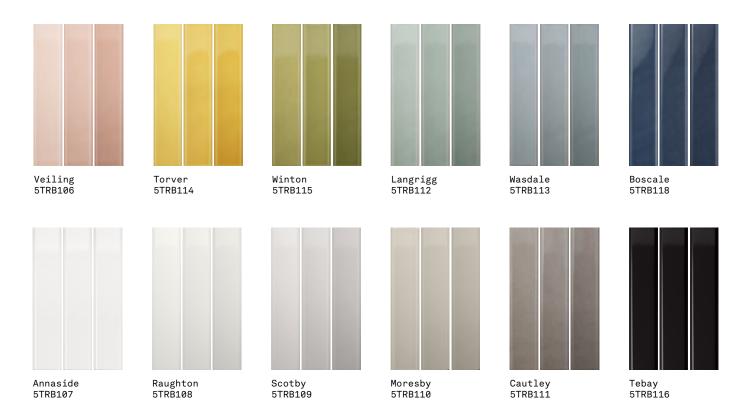

13 COLOURS | 2 FINISHES | 1 SIZE

From white to black via yellow ochre, antique pink, powder blue and metallised finishes, colour in all its different degrees of intensity, is king. The smooth, glossy surface of the tiles and their bevelled edges offer an appealing texture.

#### SHADE VARIATION

V3 - Moderate\*\*

| SIZES AND FINISHES |
|--------------------|
|--------------------|

|          | <br>50×250<br>9mm |  |
|----------|-------------------|--|
| Veiling  | <b>♦ ●</b>        |  |
| Torver   | <b>♦ ●</b>        |  |
| Winton   | <b>♦ ●</b>        |  |
| Langrigg | <b>♦ ●</b>        |  |
| Wasdale  | <b>♦ ●</b>        |  |
| Boscale  | <b>♦ ●</b>        |  |
| Annaside | <b>♦ ●</b>        |  |
| Raughton | <b>♦ ●</b>        |  |
| Scotby   | <b>♦ ●</b>        |  |
| Moresby  | <b>♦ ●</b>        |  |
| Cautley  | <b>♦ ●</b>        |  |
| Tebay    | ••                |  |
| Monkhill | •                 |  |

#### NOTES

To avoid lippage we recommend the use of self-levelling spacers

\* Monkhill has a metallic appearance and a Gloss Crackle Bevelled finish.

\*\* Laying instructions for tiles with colour variation: It is recommended to take tiles from several boxes at a time to ensure proper shade variation that enhances the variability and randomness of the finished surface.