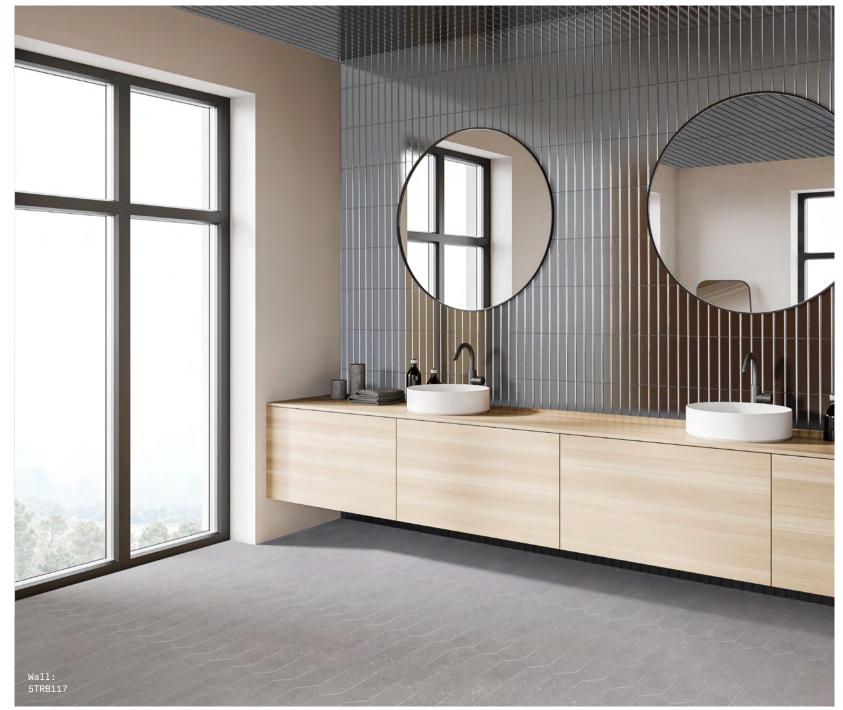

S O LUS

Monkhill \* 5TRB117

APPEARANCE

Mono Colour

MATERIAL Ceramic

USAGE Walls only