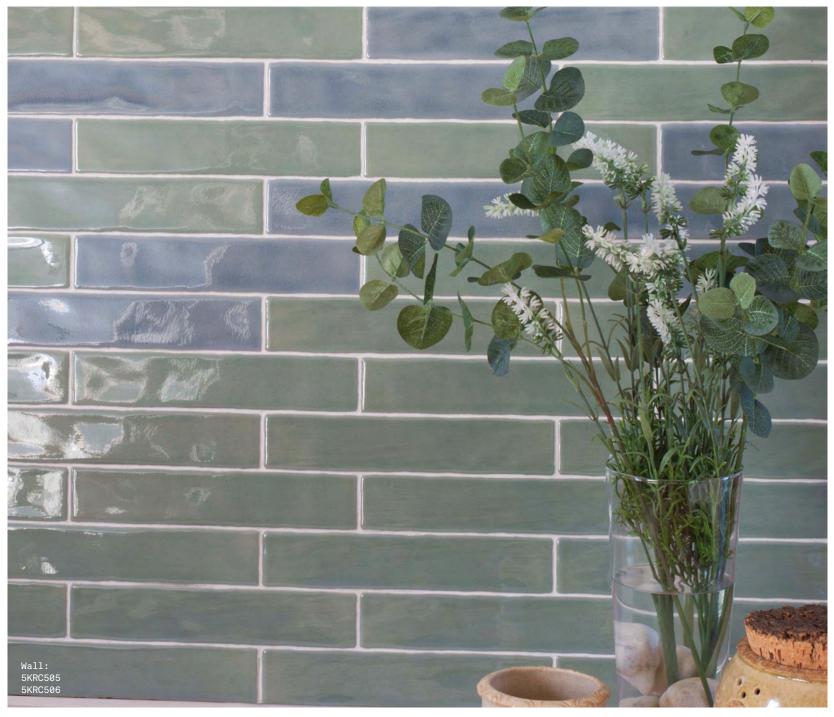

## Candent

Candent

A distinctive wall range, Candent is characterised by long and thin sizes and soft aquatic shades. Irregular and uneven colouration and surface textures add a rustic, vintage appeal.