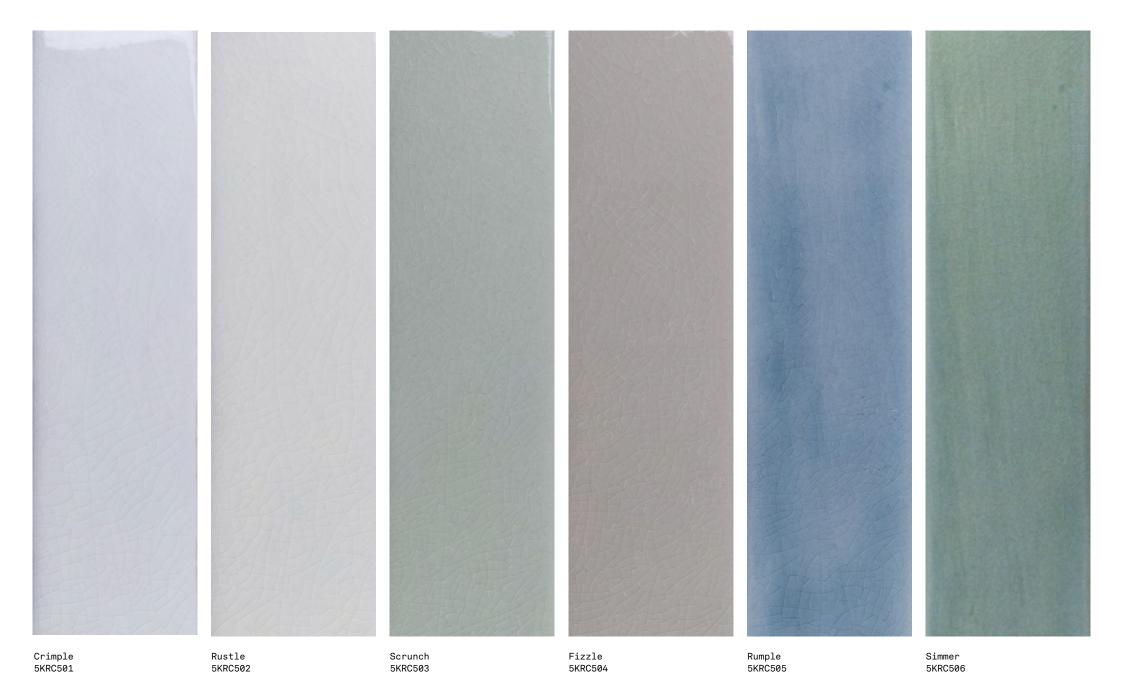

## Candent

Candent

A distinctive wall range, Candent is characterised by long and thin sizes and soft aquatic shades. Irregular and uneven colouration and surface textures add a rustic, vintage appeal.

For LEED, BREEAM and WELL information, please ask for details. NCS Colour values are available upon request.

All sizes shown are nominal. Due to the printing process and differing screen values actual tile colours may vary. E&OE.