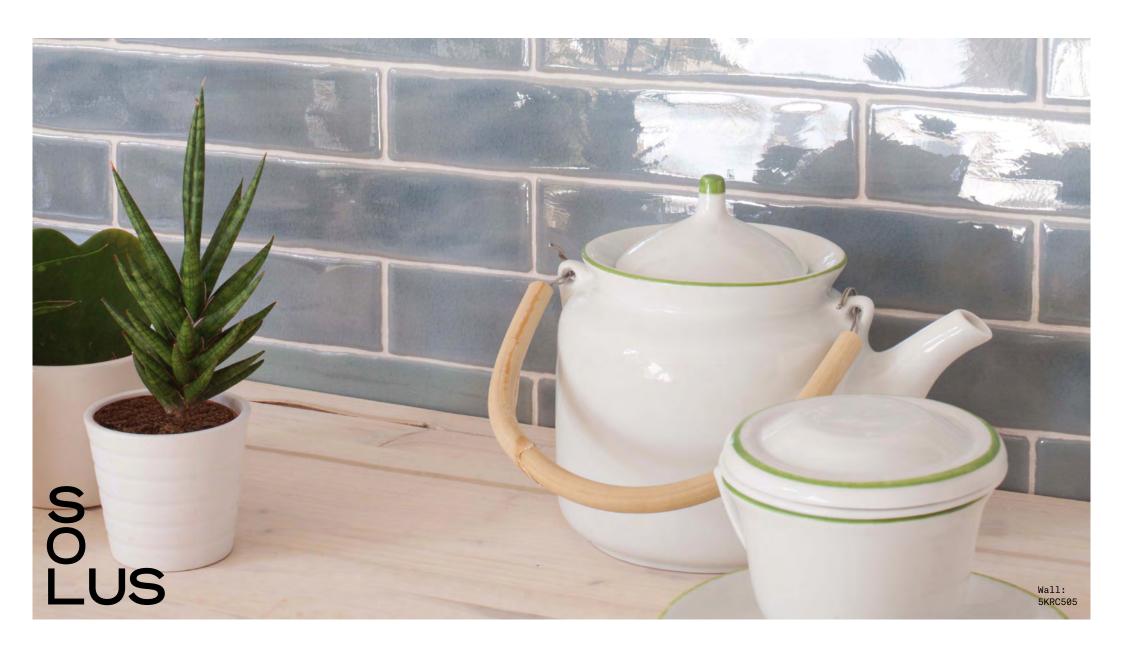

## Candent

Candent

A distinctive wall range, Candent is characterised by long and thin sizes and soft aquatic shades. Irregular and uneven colouration and surface textures add a rustic, vintage appeal.