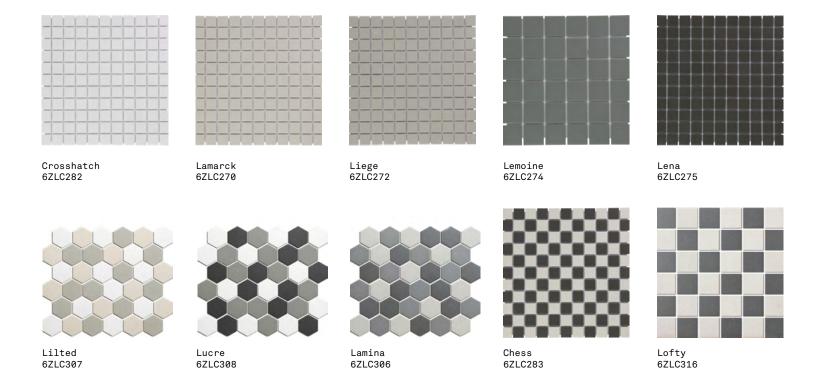

### SIZES AND FINISHES

|                  | •              |              |              |              |              | •            |              |              |
|------------------|----------------|--------------|--------------|--------------|--------------|--------------|--------------|--------------|
|                  | 19x19<br>5.5mm | 23x23<br>6mm | 23x26<br>5mm | 23x73<br>6mm | 48x48<br>6mm | 23x26<br>5mm | 51x59<br>6mm | 95x95<br>6mm |
| Crosshatch       |                | •            | •            | •            | •            |              | •            | •            |
| Lamarck          |                |              |              |              |              |              |              |              |
| Liege            | •              |              |              |              |              | •            |              |              |
| Lemoine          |                |              |              |              |              | •            |              |              |
| Lena             |                |              |              |              |              |              |              |              |
| Lilted           |                |              |              |              |              |              |              |              |
| Lucre            |                |              |              |              |              |              |              |              |
| Lamina           |                |              |              |              |              |              |              |              |
| Lofty            |                |              |              |              |              |              |              |              |
| Chess            |                |              |              |              |              |              |              |              |
| Pattern Design 7 |                |              | •            |              |              |              |              |              |
| Pattern Design 8 |                |              | •            |              |              |              |              |              |