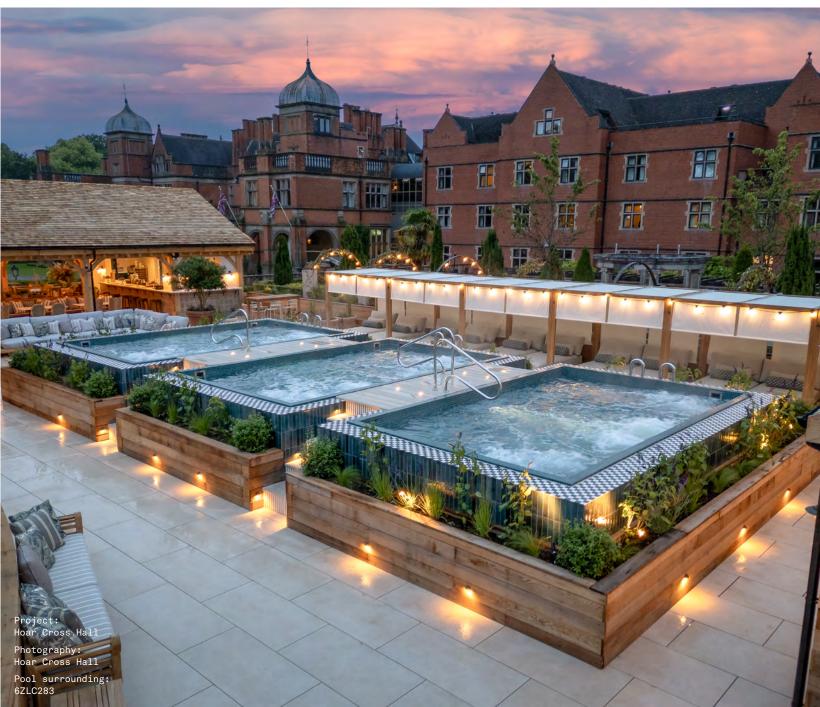

ABOVE

Project: The Punch Bowl Hotel

Photography: Oliver Kersh

Floor: 6ZLC290

RIGHT

Project: Tamburlaine

Floor: 6ZLC270

ABOVE