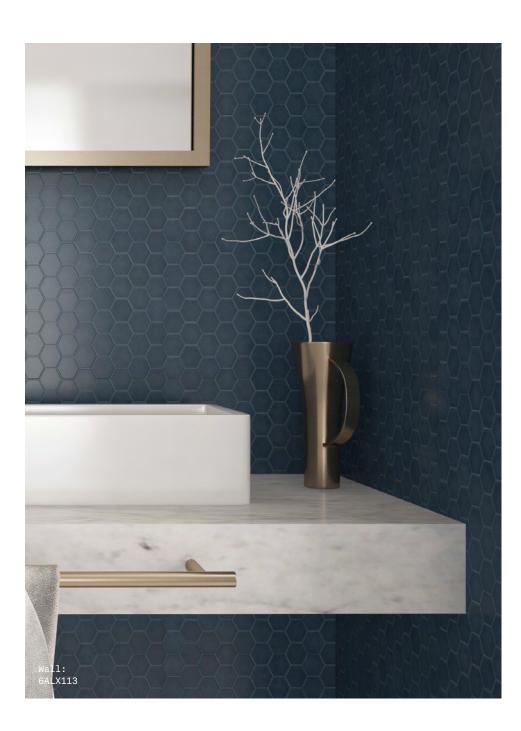

## Celebrity

Celebrity features
hexagonal shaped tiles
in either chalky matt or
shimmering gloss.
The range can be used to
create a single sleek style
or combined to offer a real
'wow' factor.

## Celebrity

**APPEARANCE** 

Mosaic

MATERIAL

Glass

USAGE

Walls only

SHADE VARIATION