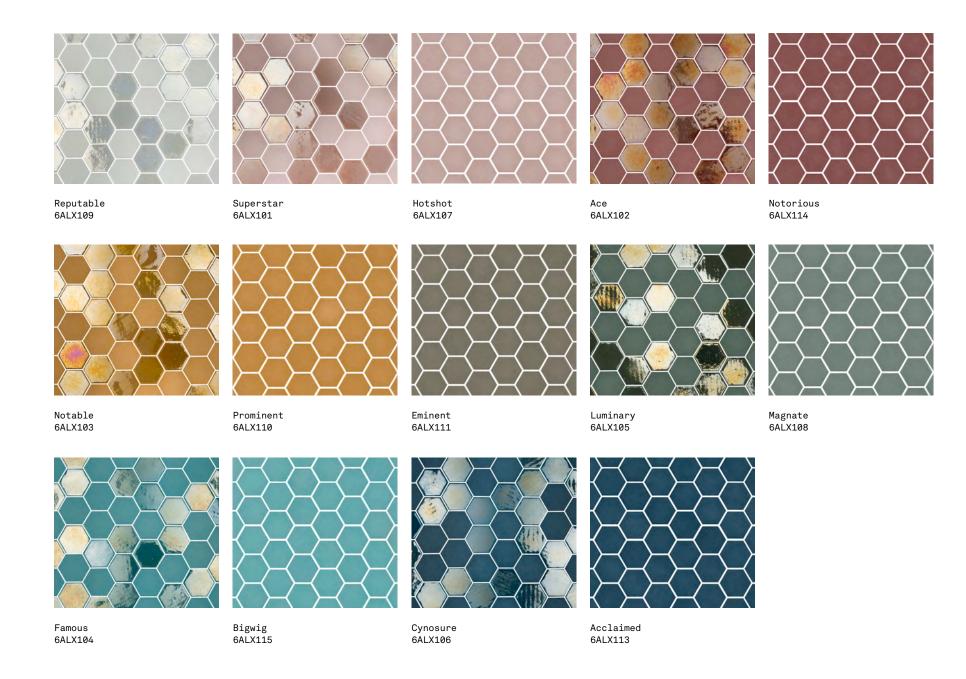

## SIZES AND FINISHES

|           | 44x50<br>5mm<br>(Sheet 298x330x5) |
|-----------|-----------------------------------|
| Reputable | <b>*</b>                          |
| Superstar | <b>*</b>                          |
| Hotshot   |                                   |
| Ace       | <b>*</b>                          |
| Notorious |                                   |
| Notable   | <b>♦</b>                          |
| Prominent |                                   |
| Eminent   |                                   |
| Luminary  | <b>♦</b>                          |
| Magnate   |                                   |
| Famous    | <b>*</b>                          |
| Bigwig    |                                   |
| Cynosure  | <b>♦</b>                          |
| Acclaimed |                                   |

Matt Gloss Matt Mix