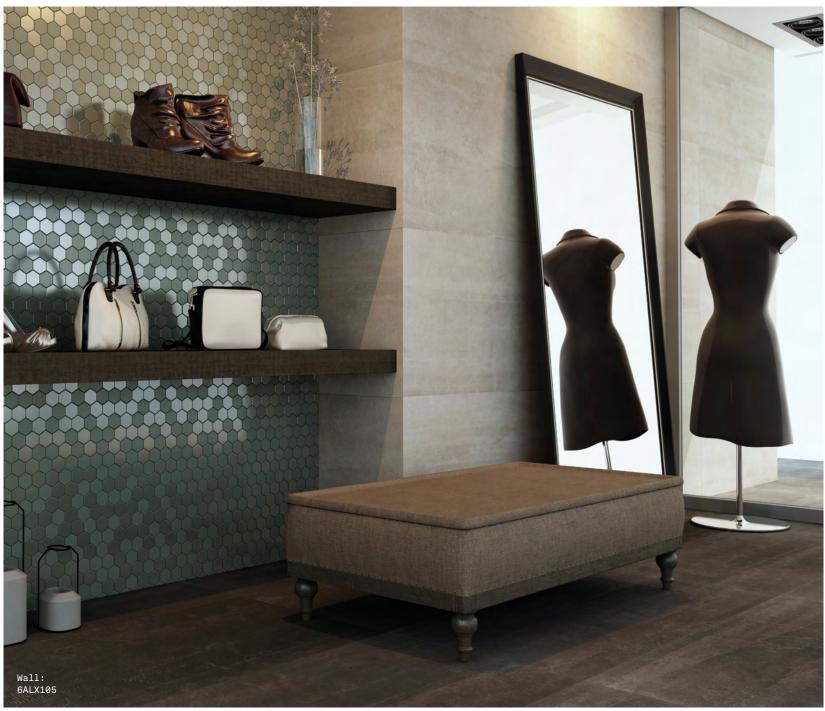

## Celebrity

Celebrity features
hexagonal shaped tiles
in either chalky matt or
shimmering gloss.
The range can be used to
create a single sleek style
or combined to offer a real
'wow' factor.

## Celebrity

**APPEARANCE** 

Mosaic

MATERIAL

Glass

USAGE

Walls only

SHADE VARIATION