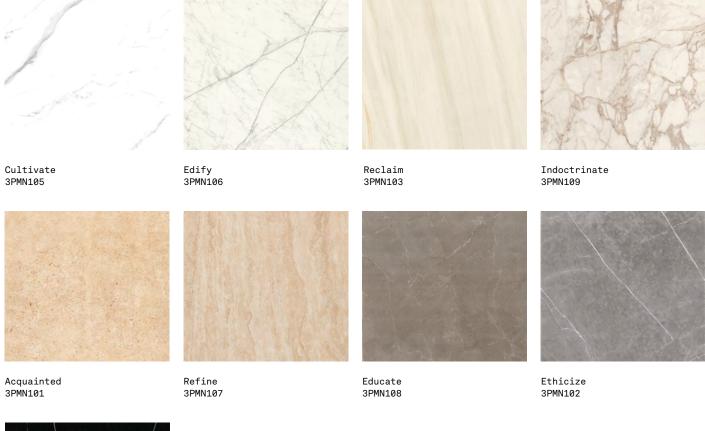

## Civilise



Civilise is an exclusively marble effect range, made from porcelain, with sizes ranging from 300x600mm to a massive 900x2700mm slab.
Two honed and a polished finish complete this elegant commercial range.



Civilise







Uplifted 3PMN104



## SIZES AND FINISHES



▲ Honed R9 ○ Honed R10 (A+B) ◆ Polished

## MOSAICS







Mosaic B

Available in all colours

300x300x9mm (50x150mm chips)

Honed R9 & Polished

## Civilise

**APPEARANCE** 

Marble

MATERIAL

Porcelain

USAGE

Floors and Walls

SPECIAL PIECES

Available in all colours.

For more information contact our sales team.

**BATTISCOPA** 

70x600mm



GRADINO

300x600mm



**GRADONE (ASSEMBLATO)** 

1200x330mm



ANGOLARE (ASSEMBLATO)

1200x330mm



ISO 10545 RESULTS

2. DIMENSIONS AND SURFACE QUALITY

Conforms

10. MOISTURE EXPANSION

No rating

3. WATER ABSORPTION

< 0.1%

12. FROST RESISTANCE

Conforms

4. FLEXURAL STRENGTH

 $> 45 \text{ N/mm}^2$ 

13. CHEMICAL RESISTANCE

Conforms

6. DEEP ABRASION RESISTANCE

< 150 mm<sup>3</sup>

14. STAIN