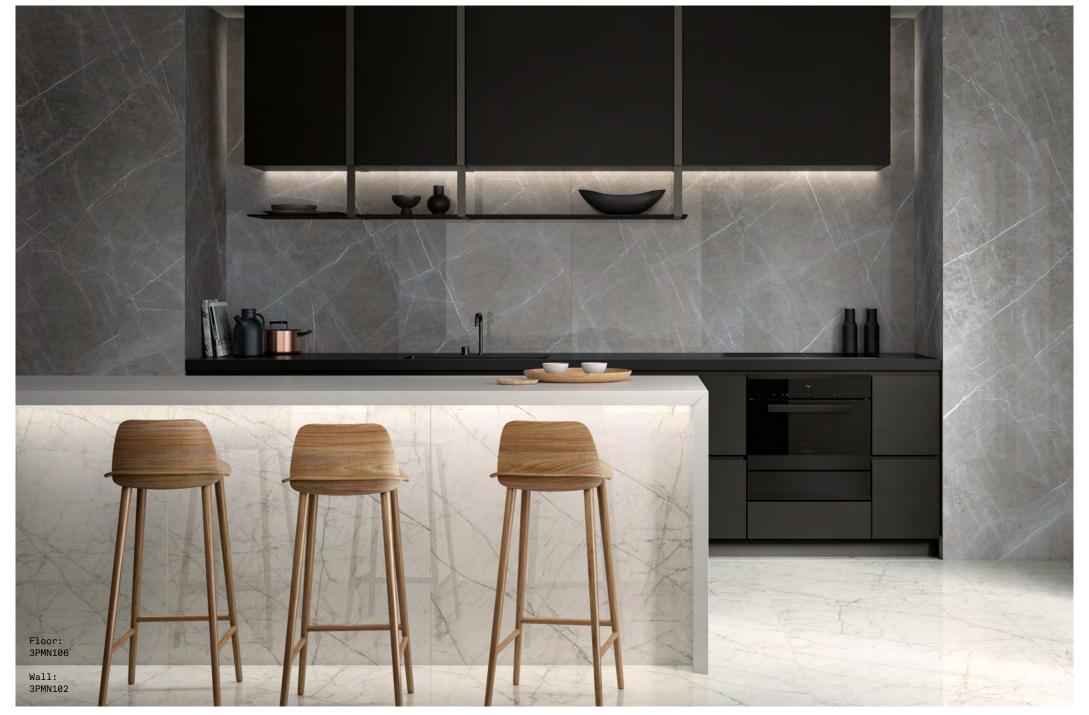

## Civilise

Civilise is an exclusively marble effect range, made from porcelain, with sizes ranging from 300x600mm to a massive 900x2700mm slab.
Two honed and a polished finish complete this elegant commercial range.

## Civilise

**APPEARANCE** 

Marble

MATERIAL

Porcelain

USAGE

Floors and Walls

SPECIAL PIECES