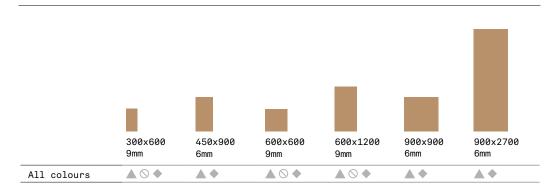

## Civilise



Civilise is an exclusively marble effect range, made from porcelain, with sizes ranging from 300x600mm to a massive 900x2700mm slab.
Two honed and a polished finish complete this elegant commercial range.



Civilise







Uplifted 3PMN104



## SIZES AND FINISHES



▲ Honed R9 ○ Honed R10 (A+B) ◆ Polished

## MOSAICS







Mosaic B

Available in all colours

300x300x9mm (50x150mm chips)

Honed R9 & Polished

## Civilise

**APPEARANCE** 

Marble

MATERIAL

Porcelain

USAGE

Floors and Walls

SPECIAL PIECES

Available in all colours.

For more information contact our sales team.

**BATTISCOPA** 

70x600mm



GRADINO

300x600mm



**GRADONE (ASSEMBLATO)** 

1200x330mm



ANGOLARE (ASSEMBLATO)

1200x330mm



ISO 10545 RESULTS

2. DIMENSIONS AND SURFACE QUALITY

Conforms

10. MOISTURE EXPANSION

No rating

3. WATER ABSORPTION

< 0.1%

12. FROST RESISTANCE

Conforms

4. FLEXURAL STRENGTH

 $> 45 \text{ N/mm}^2$ 

13. CHEMICAL RESISTANCE

Conforms

6. DEEP ABRASION RESISTANCE

< 150 mm<sup>3</sup>

14. STAIN RESISTANCE

Conforms

8. LINEAR THERMAL EXPANSI