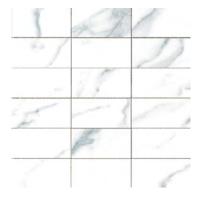

## MOSAICS

Mosaic B

Available in all colours

300x300x9mm (50x150mm chips)

Honed R9 & Polished