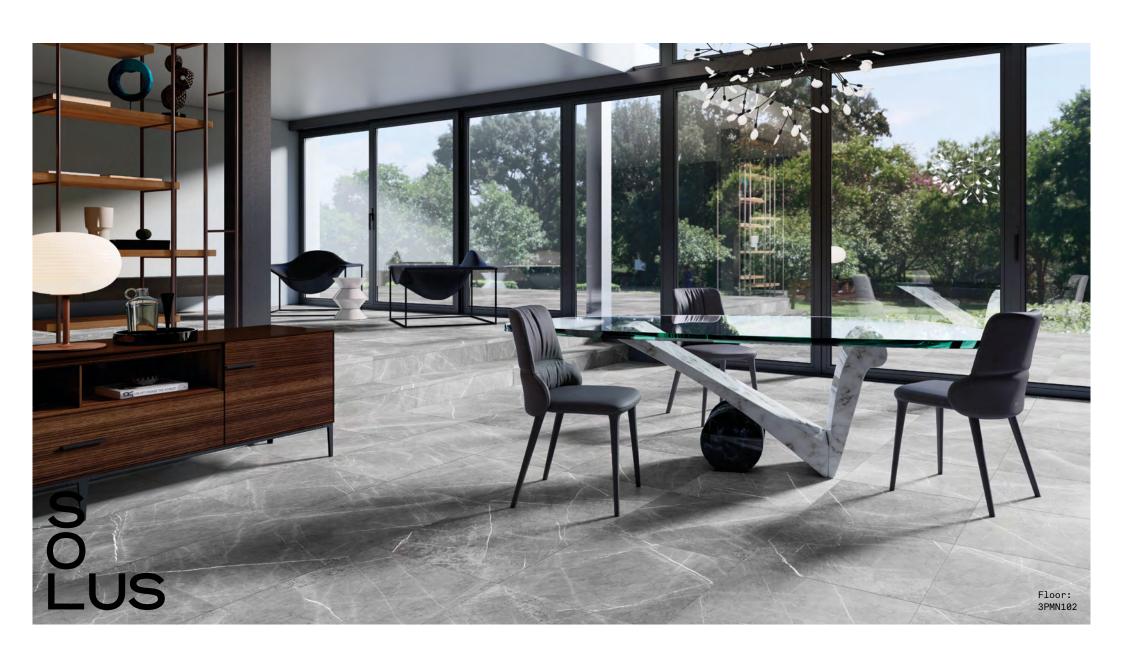

## Civilise

Civilise is an exclusively marble effect range, made from porcelain, with sizes ranging from 300x600mm to a massive 900x2700mm slab.
Two honed and a polished finish complete this elegant commercial range.

## Civilise

**APPEARANCE** 

Marble

MATERIAL

Porcelain

USAGE

Floors and Walls

SPECIAL PIECES