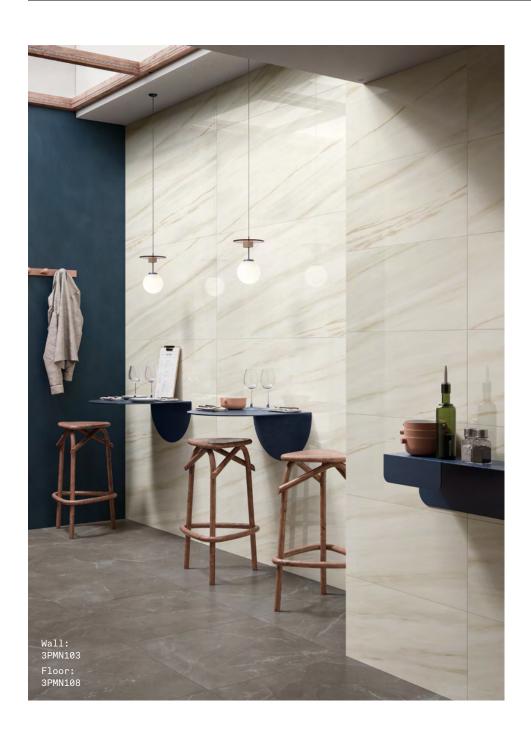

## Civilise

Civilise is an exclusively marble effect range, made from porcelain, with sizes ranging from 300x600mm to a massive 900x2700mm slab.
Two honed and a polished finish complete this elegant commercial range.

## Civilise

**APPEARANCE** 

Marble

MATERIAL

Porcelain

USAGE

Floors and Walls

SPECIAL PIECES