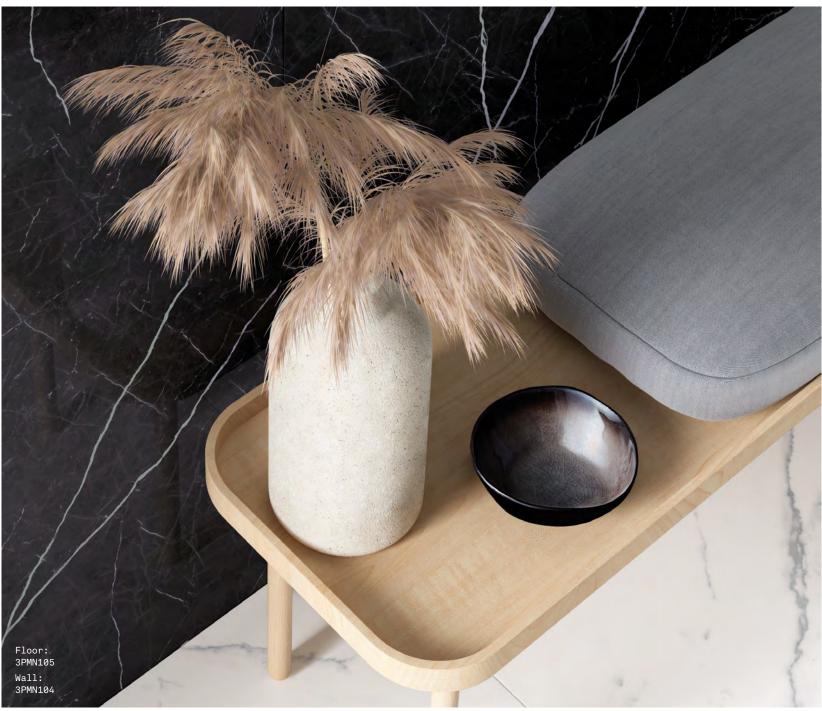

## Civilise



Civilise is an exclusively marble effect range, made from porcelain, with sizes ranging from 300x600mm to a massive 900x2700mm slab.
Two honed and a polished finish complete this elegant commercial range.



Civilise







Uplifted 3PMN104



## SIZES AND FINISHES



▲ Honed R9 ○ Honed R10 (A+B) ◆ Polished

## MOSAICS







Mosaic B

Available in all colours

300x300x9mm (50x150mm chips)

Honed R9 & Polished

## Civilise

**APPEARANCE** 

Marble

MATERIAL

Porcelain

USAGE

Floors and Walls

SPECIAL PIECES

Available in all colours.

For more information contact our sales team.

**BATTISCOPA** 

70x600mm



GRADINO

300x600mm



**GRADONE (ASSEMBLATO)** 

1200x330mm



ANGOLARE (ASSEMBLATO)

1200x330mm



ISO 10545 RESULTS

2. DIMENSIONS AND SURFACE QUALITY

Conforms

10. MOISTURE EXPANSION

No rating

3. WATER ABSORPTION

< 0.1%

12. FROST RESISTANCE

Conforms

4. FLEXURAL STRENGTH

 $> 45 \text{ N/mm}^2$ 

13. CHEMICAL RESISTANCE

Conforms

6. DEEP ABRASION RESISTANCE

< 150 mm<sup>3</su