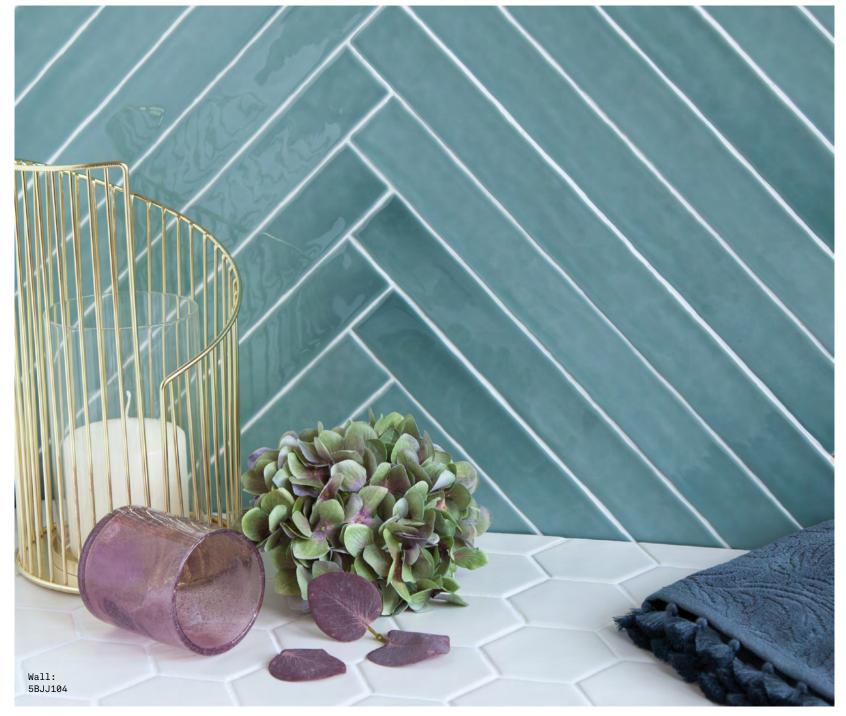

# Coast

7 COLOURS | 2 FINISHES | 1 SIZE

## Coast

Coast, the longest small size tile on the market, is available in seven gloss shades. It presents eight irregular surfaces, producing varying reflections of light and shade in each ceramic tile.

Ballyvoy 5BJJ101

Ballycastle 5BJJ105

Benone 5BJJ104

Rathcoole 5BJJ102

Murlough 5BJJ106

Causeway 5BJJ103

Glyde 5BJJ107