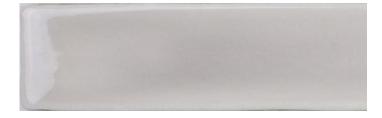

## Coast

Coast, the longest small size tile on the market, is available in seven gloss shades. It presents eight irregular surfaces, producing varying reflections of light and shade in each ceramic tile.

Ballyvoy 5BJJ101

Ballycastle 5BJJ105

Benone 5BJJ104

Rathcoole 5BJJ102

Murlough 5BJJ106

Causeway 5BJJ103

Glyde 5BJJ107