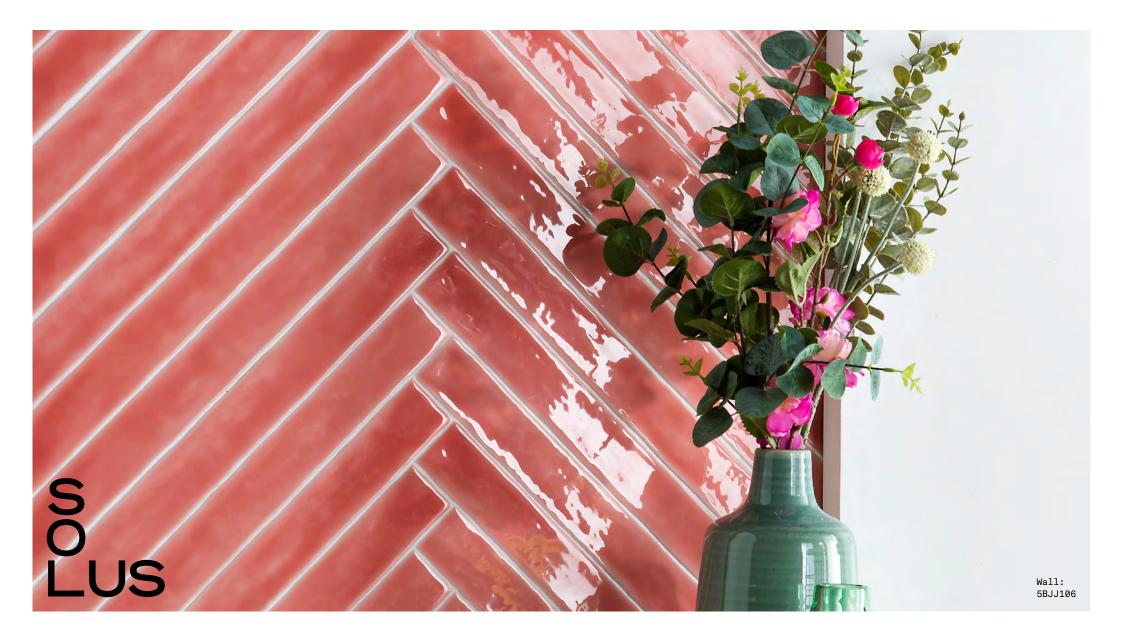

# Coast

7 COLOURS | 2 FINISHES | 1 SIZE

## Coast

Coast, the longest small size tile on the market, is available in seven gloss shades. It presents eight irregular surfaces, producing varying reflections of light and shade in each ceramic tile.

Ballyvoy 5BJJ101

Ballycastle 5BJJ105

Benone 5BJJ104

Rathcoole 5BJJ102

Murlough 5BJJ106

Causeway 5BJJ103

Glyde 5BJJ107