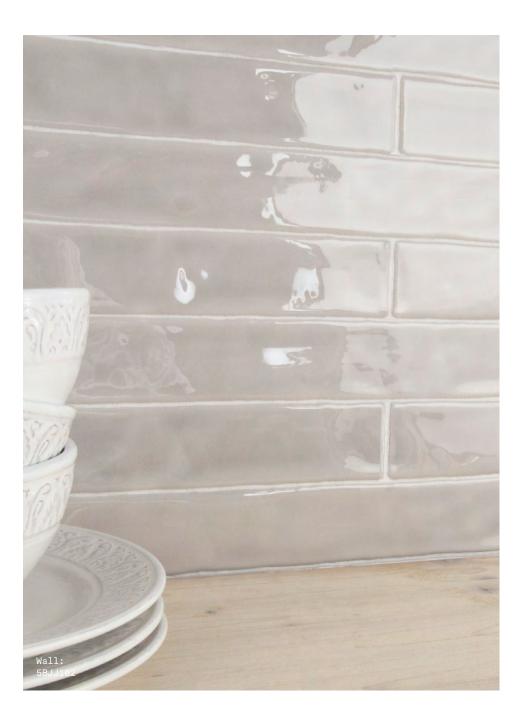

## Coast

Coast, the longest small size tile on the market, is available in seven gloss shades. It presents eight irregular surfaces, producing varying reflections of light and shade in each ceramic tile.

Ballyvoy 5BJJ101

Ballycastle 5BJJ105

Benone 5BJJ104

Rathcoole 5BJJ102

Murlough 5BJJ106

Causeway 5BJJ103

Glyde 5BJJ107

### Coast

APPEARANCE Mono Colour

MATERIAL Ceramic

USAGE Walls only

SHADE VARIATION V2 - Light

SPECIAL PIECES

Available in all colours.

For more information contact our sales team.