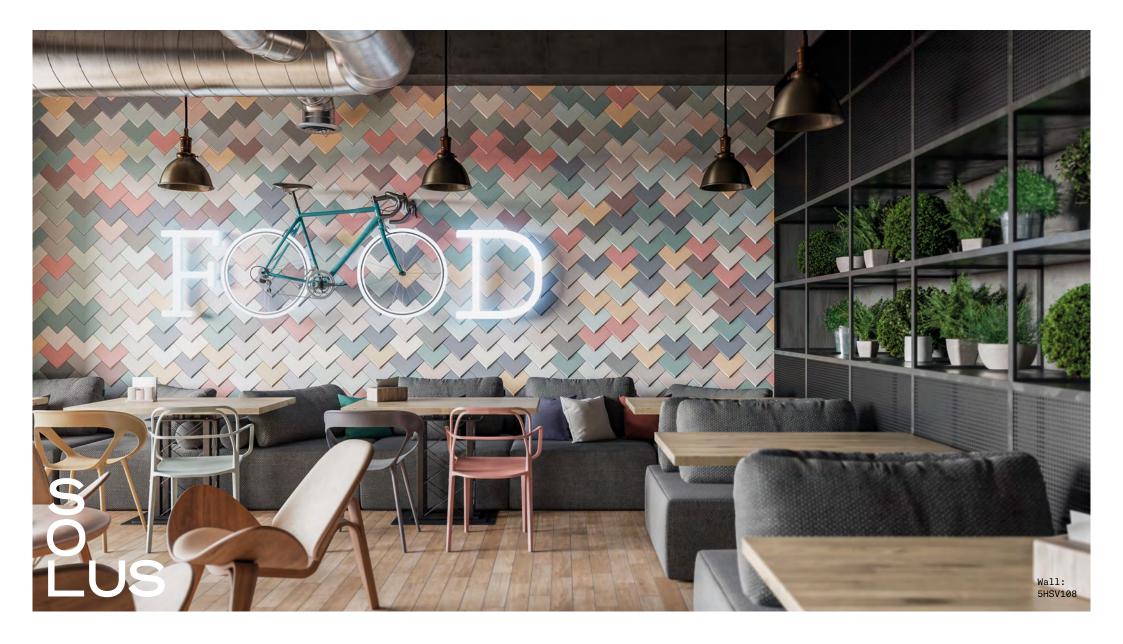

ABOVE Wall: 5HSV109

RIGHT Wall: 5HSV104

ABOVE Wall: 5HSV106 S O LUS 200X200X8-14.5MM