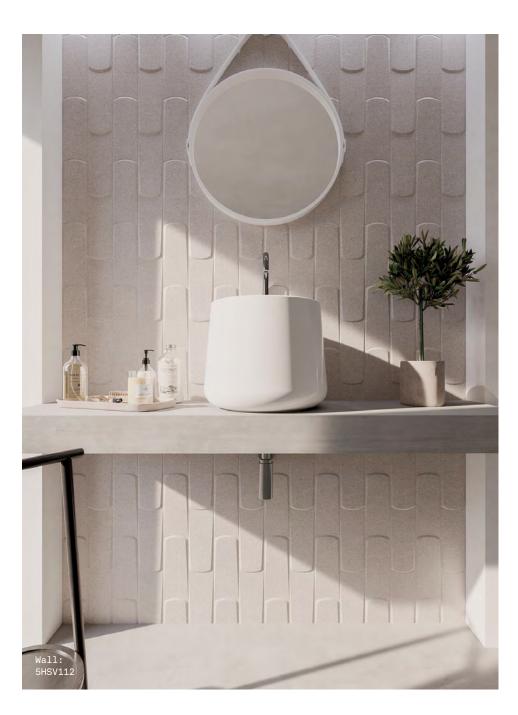

ABOVE Wall: 5HSV109

RIGHT Wall: 5HSV104

ABOVE Wall: 5HSV106 S O LUS 200X200X8-14.5MM