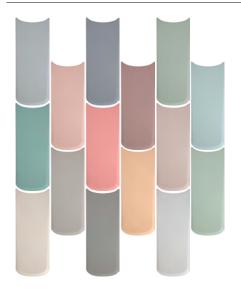

### 100X250X8-14MM

Matt finish

5HSV111 Satin finish

Matt finish

5HSV113 Gloss finish

Mixes feature a subtle lined pattern and are composed of fifteen different colours which are randomly packed.