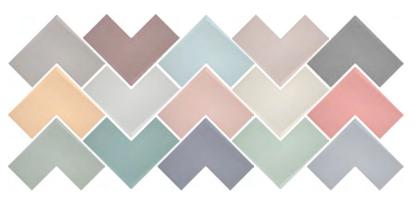

7 COLOURS | 3 FINISHES | 2 SHAPES | 2 DECOR MIXES

Bohemian and vintage in style, Congress is an irregular shaped tile featuring pastel shades alongside rich, vibrant colours and artisan finishes in matt, satin and gloss.

### 100X250X8-14MM

Matt finish

5HSV111 Satin finish

Matt finish

5HSV113 Gloss finish

Mixes feature a subtle lined pattern and are composed of fifteen different colours which are randomly packed.

### 200X200X8-14.5MM MIX

Conclave 5HSV108 Satin finish