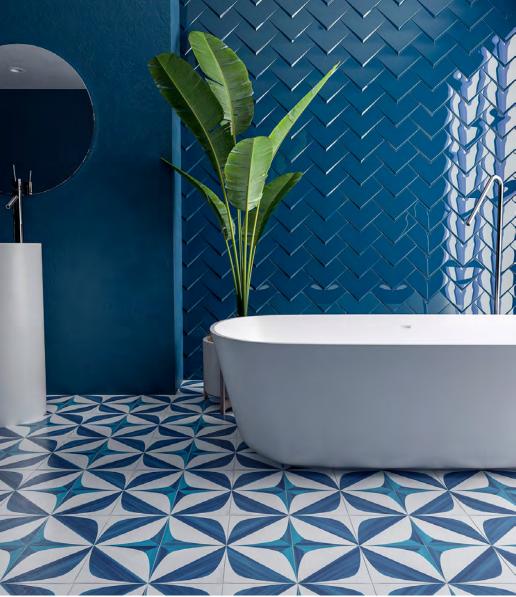

7 COLOURS | 3 FINISHES | 2 SHAPES | 2 DECOR MIXES

Bohemian and vintage in style, Congress is an irregular shaped tile featuring pastel shades alongside rich, vibrant colours and artisan finishes in matt, satin and gloss.

ABOVE Wall: 5HSV109

RIGHT Wall: 5HSV104

ABOVE Wall: 5HSV106 S O LUS 200X200X8-14.5MM