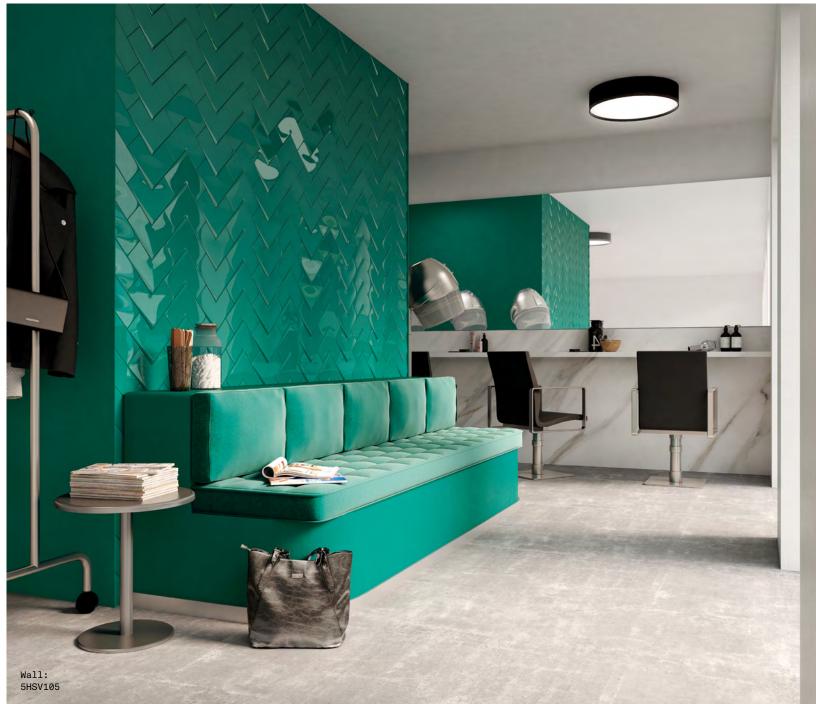

7 COLOURS | 3 FINISHES | 2 SHAPES | 2 DECOR MIXES

Bohemian and vintage in style, Congress is an irregular shaped tile featuring pastel shades alongside rich, vibrant colours and artisan finishes in matt, satin and gloss.