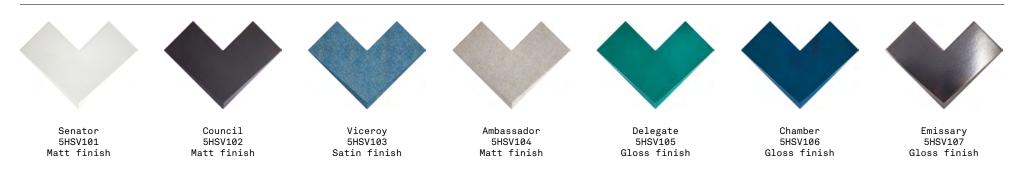

7 COLOURS | 3 FINISHES | 2 SHAPES | 2 DECOR MIXES

Bohemian and vintage in style, Congress is an irregular shaped tile featuring pastel shades alongside rich, vibrant colours and artisan finishes in matt, satin and gloss.