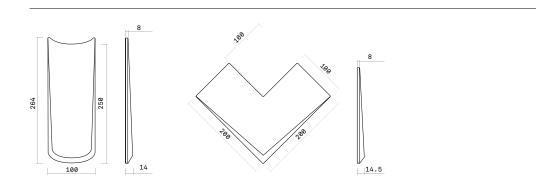

### DIMENSIONS (MM)

APPEARANCE Mono Colour

MATERIAL Ceramic

USAGE

Walls only

SHADE VARIATION V1 - Uniform