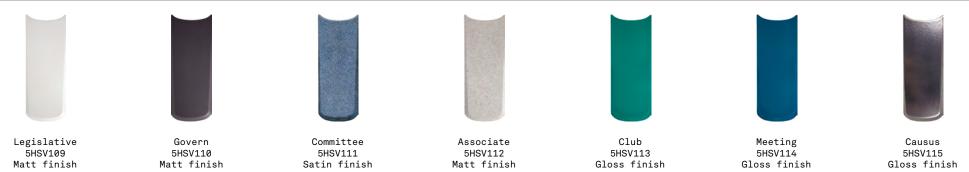

7 COLOURS | 3 FINISHES | 2 SHAPES | 2 DECOR MIXES

Bohemian and vintage in style, Congress is an irregular shaped tile featuring pastel shades alongside rich, vibrant colours and artisan finishes in matt, satin and gloss.