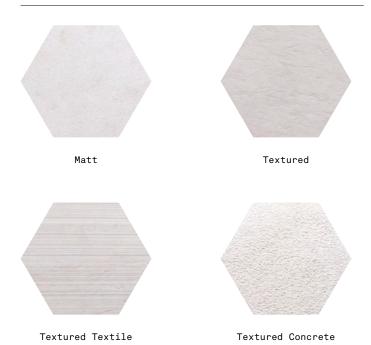

## **FINISHES**

Textured Mix (mix of Matt, Textured, Textured Textile and Textured Concrete)

● Matt ■ Textured

☐ Textured Textile

▲ Textured Concrete

○ Textured Mix