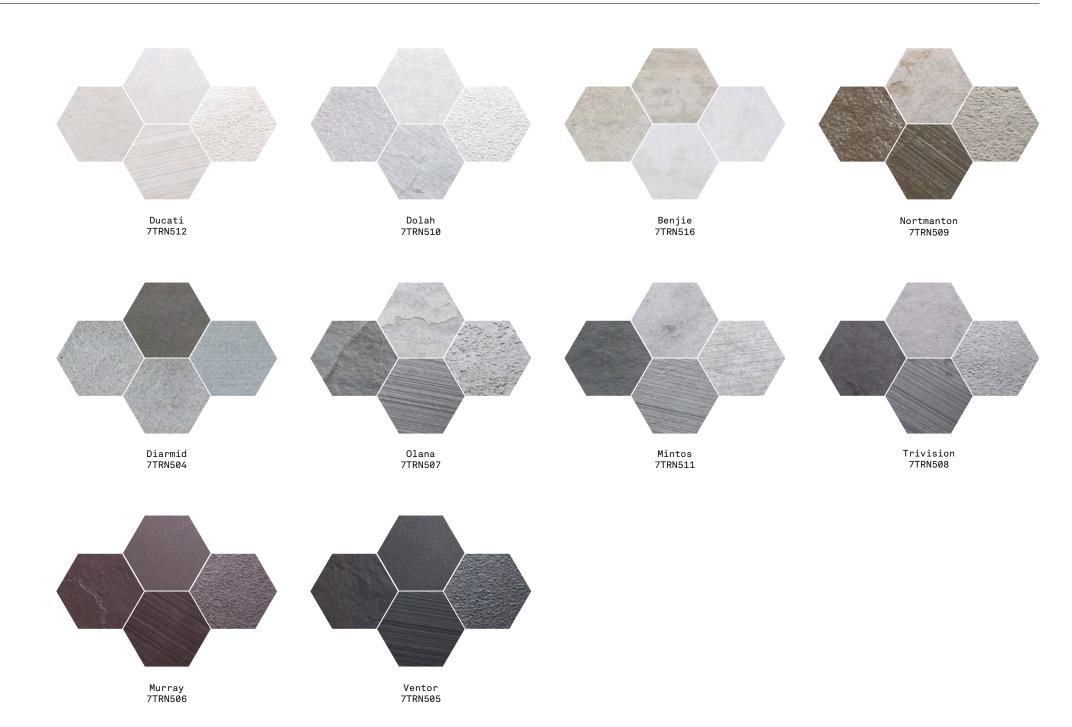

## SIZES

|            | 120×138.5<br>10-12mm | 240×278<br>10-12mm | 332×383<br>10-12mm |
|------------|----------------------|--------------------|--------------------|
|            |                      |                    |                    |
| Ducati     |                      |                    |                    |
| Dolah      |                      |                    |                    |
| Benjie     |                      |                    |                    |
| Nortmanton |                      |                    |                    |
| Diarmid    |                      |                    |                    |
| Olana      |                      |                    |                    |
| Mintos     |                      |                    |                    |
| Trivision  |                      |                    |                    |
| Murray     |                      |                    |                    |
| Ventor     |                      |                    |                    |