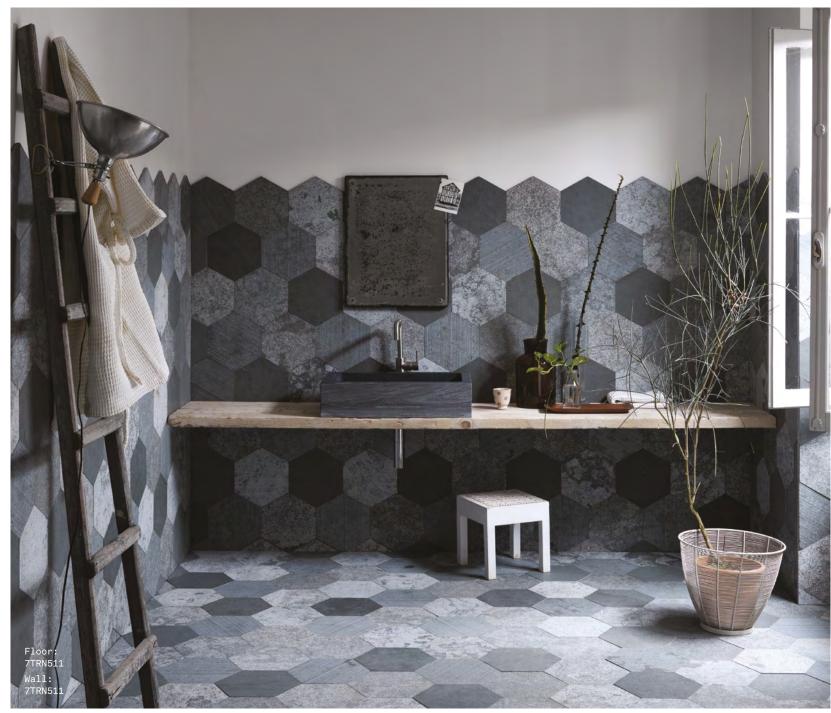

## Contour

Contour

A natural stone product, the Contour range encompasses a range of neutral colour options including a variety of Matt pastels and dark tones. Available in a wide selection of hexagon sizes.

## Contour

**APPEARANCE** 

Slate

MATERIAL

Stone

USAGE

Floors and Walls

SHADE VARIATION