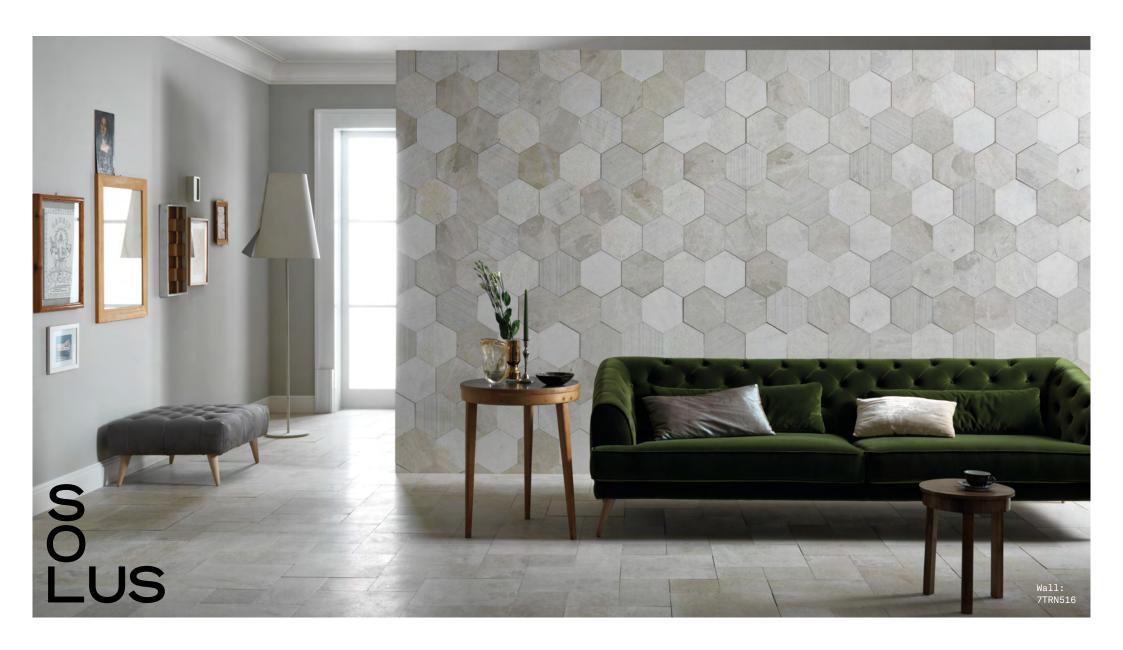

## Contour

Contour

A natural stone product, the Contour range encompasses a range of neutral colour options including a variety of Matt pastels and dark tones. Available in a wide selection of hexagon sizes.

## Contour

**APPEARANCE** 

Slate

MATERIAL

Stone

USAGE

Floors and Walls

SHADE VARIATION