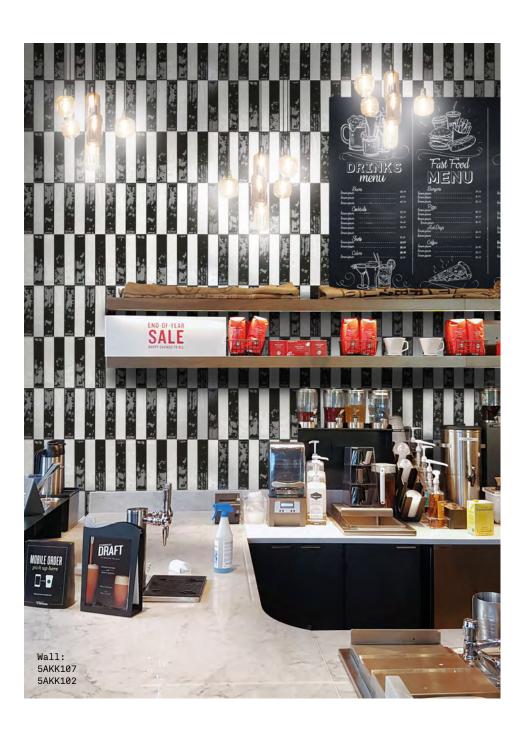

## Decorum

**Decorum** § Lus

A brick-style range of elegant wall tiles, Decorum provides a neutral, metropolitan, loft inspired aesthetic with a range of thirteen complementary colours.

**Decorum** 

Orderliness 5AKK113

## Decorum

**APPEARANCE** 

Mono Colour

MATERIAL

Ceramic

USAGE

Walls only

SHADE VARIATION

V1 - Uniform

SPECIAL PIECES

Available in Agility colour. For more information contact our sales team.

LISTELLO BOMBATO

20x250mm

ISO 10545 RESULTS

2. DIMENSIONS AND SURFACE QUALITY

Conforms