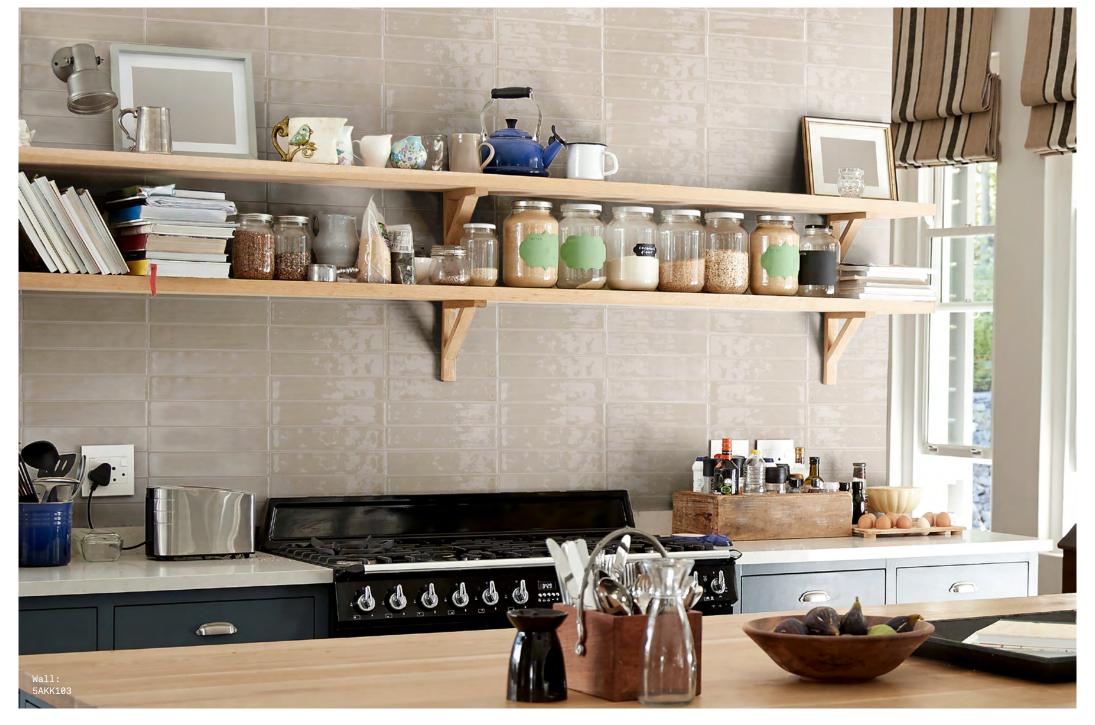

## Decorum

**Decorum** § Lus

A brick-style range of elegant wall tiles, Decorum provides a neutral, metropolitan, loft inspired aesthetic with a range of thirteen complementary colours.

**Decorum** 

Orderliness 5AKK113

Delicacy 5AKK109

Poise 5AKK102

Etiquette 5AKK105

Dexterity 5AKK104

Propriety 5AKK112

Embellish 5AKK110

Agility 5AKK101

Glamorize 5AKK106

Finesse 5AKK103

Gentility 5AKK111