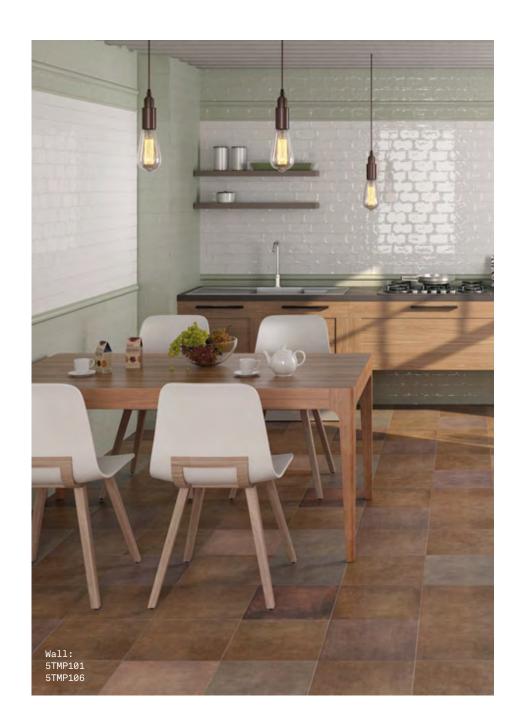

# Demure

With its gently undulating surface, Demure adds an intriguing element to walls, creating a unique, artisan aesthetic. Available in two sizes and in matt and gloss finishes, the range comprises nine colour options from the creamy tones of Bashful to the smoky shades of Humble, rustic Decorous and shimmering silver-blue of Flirtatious.

Bashful 5TMP102

Staid 5TMP106

Modest 5TMP104

Humble 5TMP103

Earnest 5TMP105

Decorous 5TMP107

Coy 5TMP108

Flirtatious 5TMP109