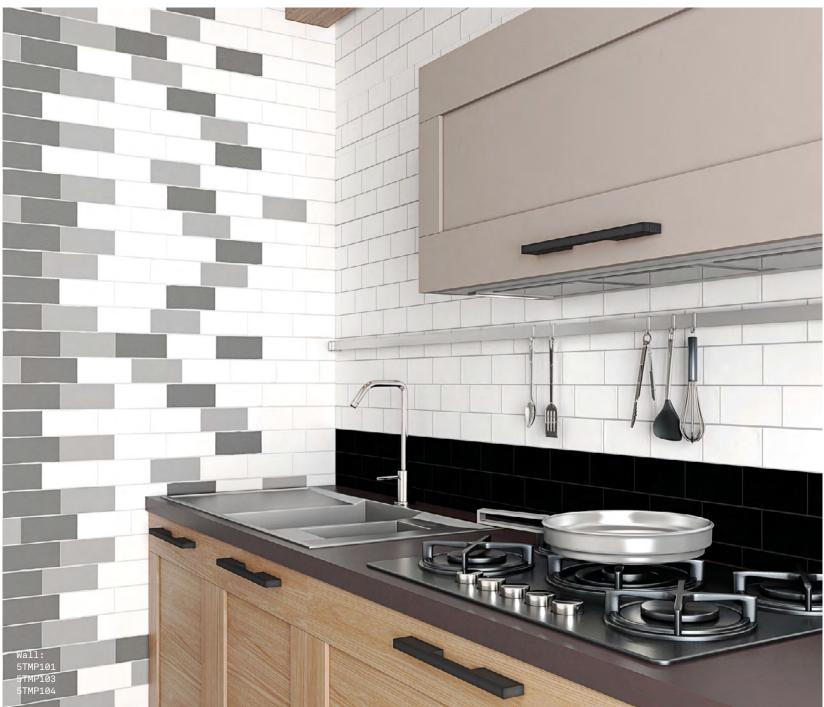

# Demure

With its gently undulating surface, Demure adds an intriguing element to walls, creating a unique, artisan aesthetic. Available in two sizes and in matt and gloss finishes, the range comprises nine colour options from the creamy tones of Bashful to the smoky shades of Humble, rustic Decorous and shimmering silver-blue of Flirtatious.

Bashful 5TMP102

Staid 5TMP106

Modest 5TMP104

Humble 5TMP103

Earnest 5TMP105

Decorous 5TMP107

Coy 5TMP108

Flirtatious 5TMP109