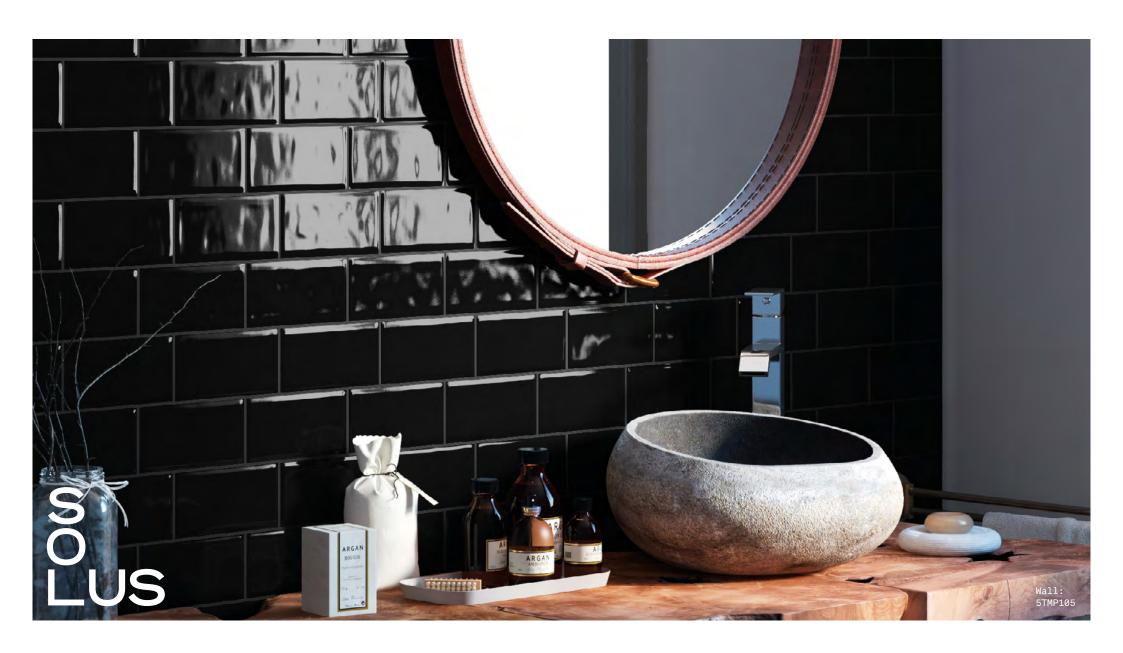

# Demure

With its gently undulating surface, Demure adds an intriguing element to walls, creating a unique, artisan aesthetic. Available in two sizes and in matt and gloss finishes, the range comprises nine colour options from the creamy tones of Bashful to the smoky shades of Humble, rustic Decorous and shimmering silver-blue of Flirtatious.

Bashful 5TMP102

Staid 5TMP106

Modest 5TMP104

Humble 5TMP103

Earnest 5TMP105

Decorous 5TMP107

Coy 5TMP108

Flirtatious 5TMP109