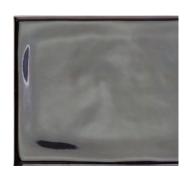

# Demure

With its gently undulating surface, Demure adds an intriguing element to walls, creating a unique, artisan aesthetic. Available in two sizes and in matt and gloss finishes, the range comprises nine colour options from the creamy tones of Bashful to the smoky shades of Humble, rustic Decorous and shimmering silver-blue of Flirtatious.