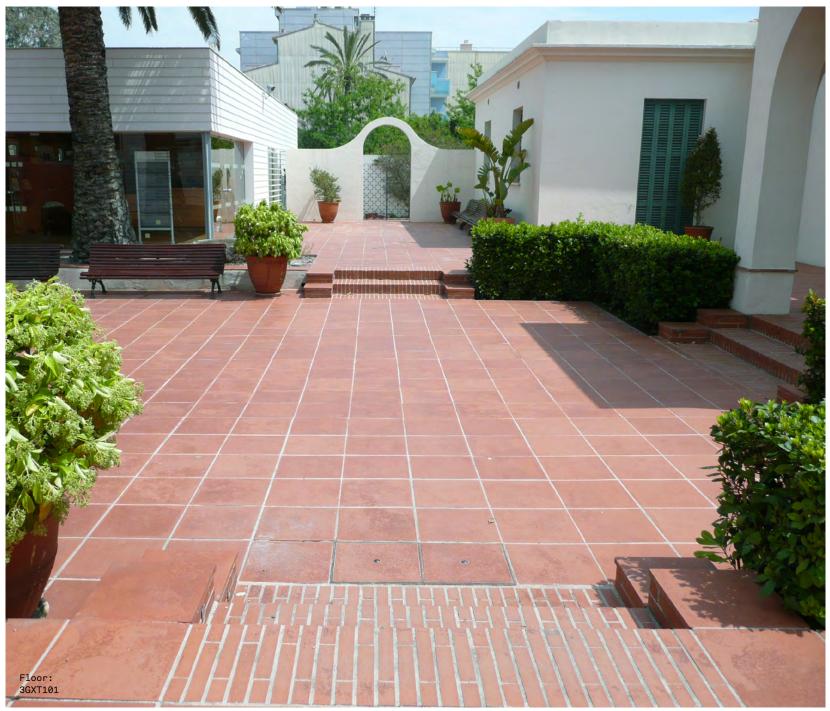

# Earthstone

Earthstone &

Earthstone, a rustic terracotta range, offers a true taste of Mediterranean tradition. The tiles create smooth and minimalist surfaces and are available in an array of finishes, sizes and colours.

#### **APPEARANCE**

Terracotta

MATERIAL

Terracotta

USAGE

Floors and Walls

For LEED, BREEAM and WELL information, please ask for details. On request tiles can be tested to BS EN 16165:2021. HSE surface roughness and NCS Colour values are also available upon request.