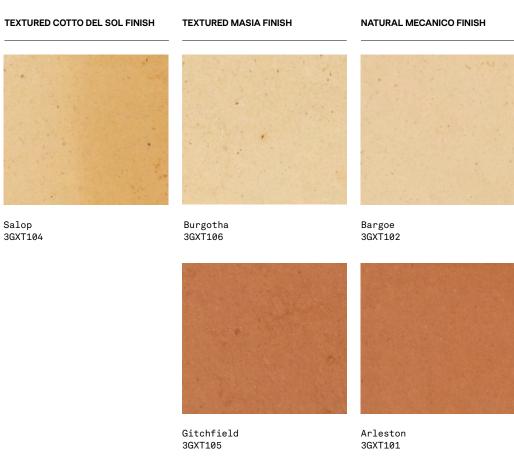

# SIZES AND FINISHES

|            | ■<br>100×100<br>10mm | 140×290<br>18mm | 150×150<br>14mm | 150×150<br>18mm | 150x300<br>14mm | 150×300<br>20mm | 200x200<br>14mm | 200×200<br>18mm | 200×400<br>20mm | 200×400<br>25mm | 250×250<br>18mm | 250x250<br>20mm | 300×300<br>14mm |
|------------|----------------------|-----------------|-----------------|-----------------|-----------------|-----------------|-----------------|-----------------|-----------------|-----------------|-----------------|-----------------|-----------------|
|            |                      |                 |                 |                 |                 |                 |                 |                 |                 |                 |                 |                 |                 |
| Salop      |                      |                 |                 |                 | *               |                 | ٧               |                 | ,               |                 |                 |                 | *               |
| Burgotha   |                      |                 |                 |                 |                 | •               |                 |                 |                 |                 |                 |                 |                 |
| Gitchfield |                      |                 |                 |                 |                 | •               |                 | •               |                 |                 |                 |                 |                 |
| Bargoe     | <b>•</b>             |                 | <b>•</b>        |                 |                 | <b>•</b>        |                 | <b>*</b>        | <b>*</b>        |                 | <b>*</b>        |                 |                 |
| Arleston   | <b>♦</b>             |                 | <b>*</b>        |                 |                 | <b>•</b>        |                 | <b>*</b>        | <b>*</b>        |                 | <b>*</b>        |                 |                 |
| Ketley     |                      |                 |                 |                 | <b>*</b>        |                 | <b>*</b>        |                 |                 |                 |                 |                 | <b>*</b>        |
| Chudleigh  |                      |                 |                 |                 |                 |                 |                 |                 |                 |                 |                 |                 |                 |
| Hendre     | <b>A</b>             | <b>A</b>        |                 |                 |                 |                 |                 |                 |                 |                 |                 |                 |                 |
| Goonvean   | <b>A</b>             |                 |                 |                 |                 |                 |                 |                 |                 |                 |                 |                 |                 |
| Melbur     |                      |                 |                 |                 |                 |                 |                 |                 |                 |                 |                 |                 |                 |

|            | 300×300<br>20mm | 300x300<br>23mm | 330×330<br>22mm | 350×350<br>22mm | 350×350<br>26mm | 400×400<br>14mm | 400×400<br>22mm | 400×400<br>26mm | 430×430<br>40mm | 500×500<br>25mm | 500×500<br>35mm | 160x180<br>18mm | 194x230<br>18mm | 145x300<br>18mm |
|------------|-----------------|-----------------|-----------------|-----------------|-----------------|-----------------|-----------------|-----------------|-----------------|-----------------|-----------------|-----------------|-----------------|-----------------|
|            |                 |                 |                 |                 |                 |                 |                 |                 |                 |                 |                 |                 |                 |                 |
| Burgotha   | •               |                 |                 |                 |                 |                 |                 |                 |                 |                 |                 |                 |                 |                 |
| Gitchfield | •               |                 |                 |                 |                 |                 |                 |                 |                 |                 |                 |                 |                 |                 |
| Bargoe     | <b>*</b>        |                 | <b>♦</b>        | <b>♦</b>        |                 |                 | <b>\( \)</b>    |                 |                 | <b>•</b>        |                 | <b>♦</b>        | <b>♦</b>        | <b>♦</b>        |
| Arleston   | <b>♦</b>        |                 | <b>♦</b>        | <b>*</b>        |                 |                 | <b>♦</b>        |                 |                 | <b>♦</b>        |                 | <b>♦</b>        | <b>♦</b>        | <b>*</b>        |
| Ketley     |                 |                 |                 |                 |                 |                 |                 |                 |                 |                 |                 |                 |                 |                 |
| Chudleigh  |                 |                 |                 |                 |                 |                 |                 |                 |                 |                 |                 |                 |                 |                 |
| Hendre     |                 |                 |                 |                 |                 |                 |                 |                 |                 |                 | <b>A</b>        |                 | <b>A</b>        |                 |
| Goonvean   |                 |                 |                 |                 |                 |                 |                 |                 |                 |                 | <b>A</b>        |                 | <b>A</b>        |                 |
| Melbur     |                 |                 |                 |                 |                 |                 |                 |                 |                 |                 |                 |                 |                 |                 |