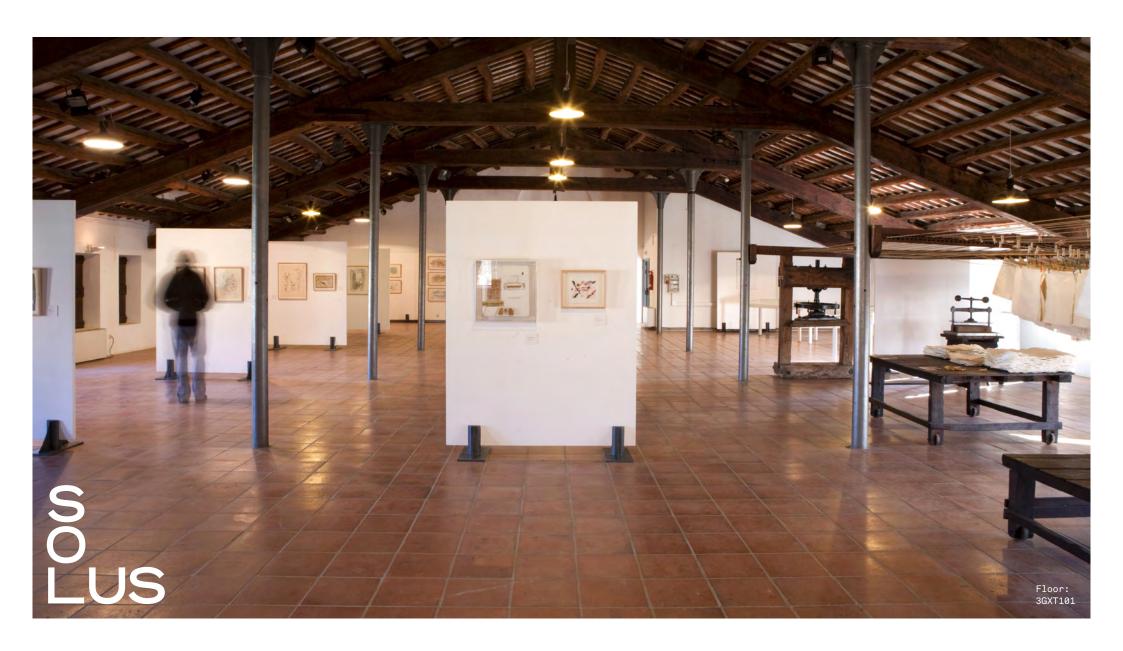

# Earthstone

Earthstone &

Earthstone, a rustic terracotta range, offers a true taste of Mediterranean tradition. The tiles create smooth and minimalist surfaces and are available in an array of finishes, sizes and colours.

#### **APPEARANCE**

Terracotta

MATERIAL

Terracotta

USAGE

Floors and Walls

For LEED, BREEAM and WELL information, please ask for details. On request tiles can be tested to BS EN 16165:2021. HSE surface roughness and NCS Colour values are also available upon request.