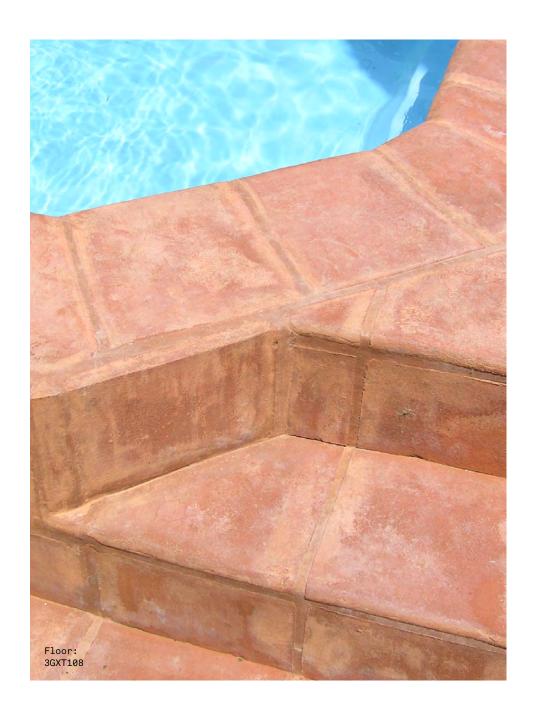

# Earthstone

Earthstone &

Earthstone, a rustic terracotta range, offers a true taste of Mediterranean tradition. The tiles create smooth and minimalist surfaces and are available in an array of finishes, sizes and colours.

#### **APPEARANCE**

Terracotta

MATERIAL

Terracotta

USAGE

Floors and Walls

For LEED, BREEAM and WELL information, please ask for details. On request tiles can be tested to BS EN 16165:2021. HSE surface roughness and NCS Colour values are also available upon request.