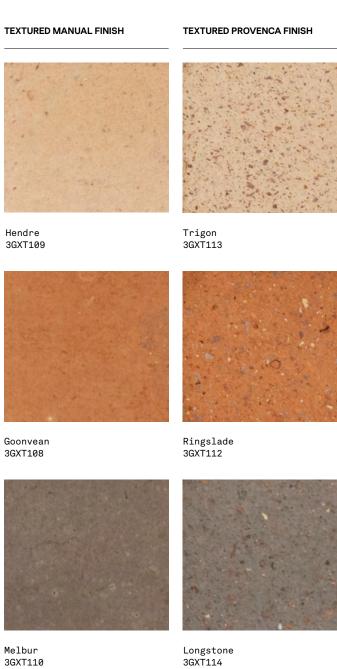

#### SIZES AND FINISHES

|           | 100×100<br>10mm | 140×290<br>18mm | ■<br>150×150<br>14mm | 150×300<br>20mm | 200×200<br>18mm |                 |                 | •               | 194×230<br>18mm | •               |
|-----------|-----------------|-----------------|----------------------|-----------------|-----------------|-----------------|-----------------|-----------------|-----------------|-----------------|
|           |                 |                 |                      |                 |                 | 300×300<br>23mm | 400x400<br>26mm | 160×180<br>18mm |                 | 194×230<br>20mm |
| Trigon    |                 | 1               | 1                    |                 |                 |                 | 1               |                 |                 |                 |
| Ringslade | 1               |                 |                      |                 |                 | 1               |                 |                 |                 |                 |
| Longstone |                 |                 |                      |                 |                 | 1               |                 |                 |                 |                 |
| Waingrove | 0               |                 | 0                    | 0               | 0               |                 |                 | 0               | $\otimes$       |                 |
| Sidegate  | $\bigcirc$      |                 | $\bigcirc$           | $\bigcirc$      | 0               |                 |                 | $\bigcirc$      | $\otimes$       |                 |
| Todhill   | 0               |                 | 0                    | 0               | 0               |                 |                 | 0               | $\otimes$       |                 |
| Ellel     | 0               |                 | 0                    | 0               | 0               |                 |                 | 0               | 0               |                 |
| Remfry    | 0               |                 | 0                    | 0               | 0               |                 |                 | 0               | 0               |                 |
| Leemoor   | 0               |                 | 0                    | 0               | 0               |                 |                 | 0               | $\otimes$       |                 |