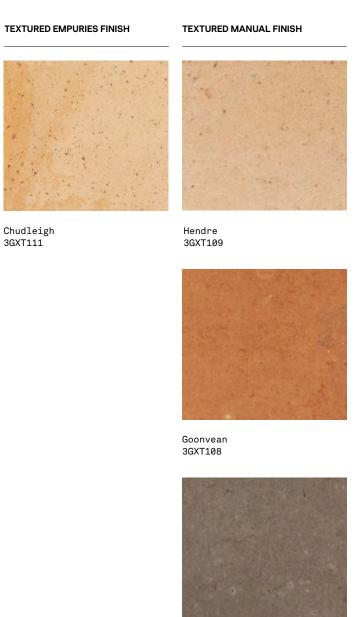

# SIZES AND FINISHES

|            | ■<br>100×100<br>10mm | 140×290<br>18mm | 150×150<br>14mm | 150×150<br>18mm | 150x300<br>14mm | 150×300<br>20mm | 200x200<br>14mm | 200×200<br>18mm | 200×400<br>20mm | 200×400<br>25mm | 250×250<br>18mm | 250x250<br>20mm | 300×300<br>14mm |
|------------|----------------------|-----------------|-----------------|-----------------|-----------------|-----------------|-----------------|-----------------|-----------------|-----------------|-----------------|-----------------|-----------------|
|            |                      |                 |                 |                 |                 |                 |                 |                 |                 |                 |                 |                 |                 |
| Salop      |                      |                 |                 |                 | *               |                 | ٧               |                 | ,               |                 |                 |                 | *               |
| Burgotha   |                      |                 |                 |                 |                 | •               |                 |                 |                 |                 |                 |                 |                 |
| Gitchfield |                      |                 |                 |                 |                 | •               |                 | •               |                 |                 |                 |                 |                 |
| Bargoe     | <b>•</b>             |                 | <b>•</b>        |                 |                 | <b>•</b>        |                 | <b>*</b>        | <b>*</b>        |                 | <b>*</b>        |                 |                 |
| Arleston   | <b>♦</b>             |                 | <b>*</b>        |                 |                 | <b>•</b>        |                 | <b>*</b>        | <b>*</b>        |                 | <b>*</b>        |                 |                 |
| Ketley     |                      |                 |                 |                 | <b>*</b>        |                 | <b>*</b>        |                 |                 |                 |                 |                 | <b>*</b>        |
| Chudleigh  |                      |                 |                 |                 |                 |                 |                 |                 |                 |                 |                 |                 |                 |
| Hendre     | <b>A</b>             | <b>A</b>        |                 |                 |                 |                 |                 |                 |                 |                 |                 |                 |                 |
| Goonvean   | <b>A</b>             |                 |                 |                 |                 |                 |                 |                 |                 |                 |                 |                 |                 |
| Melbur     |                      |                 |                 |                 |                 |                 |                 |                 |                 |                 |                 |                 |                 |

|            | 300×300<br>20mm | 300x300<br>23mm | 330×330<br>22mm | 350×350<br>22mm | 350×350<br>26mm | 400×400<br>14mm | 400×400<br>22mm | 400×400<br>26mm | 430×430<br>40mm | 500×500<br>25mm | 500×500<br>35mm | 160x180<br>18mm | 194x230<br>18mm | 145x300<br>18mm |
|------------|-----------------|-----------------|-----------------|-----------------|-----------------|-----------------|-----------------|-----------------|-----------------|-----------------|-----------------|-----------------|-----------------|-----------------|
|            |                 |                 |                 |                 |                 |                 |                 |                 |                 |                 |                 |                 |                 |                 |
| Burgotha   | •               |                 |                 |                 |                 |                 |                 |                 |                 |                 |                 |                 |                 |                 |
| Gitchfield | •               |                 |                 |                 |                 |                 |                 |                 |                 |                 |                 |                 |                 |                 |
| Bargoe     | <b>*</b>        |                 | <b>♦</b>        | <b>♦</b>        |                 |                 | <b>\( \)</b>    |                 |                 | <b>•</b>        |                 | <b>♦</b>        | <b>♦</b>        | <b>♦</b>        |
| Arleston   | <b>♦</b>        |                 | <b>♦</b>        | <b>*</b>        |                 |                 | <b>♦</b>        |                 |                 | <b>♦</b>        |                 | <b>♦</b>        | <b>♦</b>        | <b>*</b>        |
| Ketley     |                 |                 |                 |                 |                 |                 |                 |                 |                 |                 |                 |                 |                 |                 |
| Chudleigh  |                 |                 |                 |                 |                 |                 |                 |                 |                 |                 |                 |                 |                 |                 |
| Hendre     |                 |                 |                 |                 |                 |                 |                 |                 |                 |                 | <b>A</b>        |                 | <b>A</b>        |                 |
| Goonvean   |                 |                 |                 |                 |                 |                 |                 |                 |                 |                 | <b>A</b>        |                 | <b>A</b>        |                 |
| Melbur     |                 |                 |                 |                 |                 |                 |                 |                 |                 |                 |                 |                 |                 |                 |