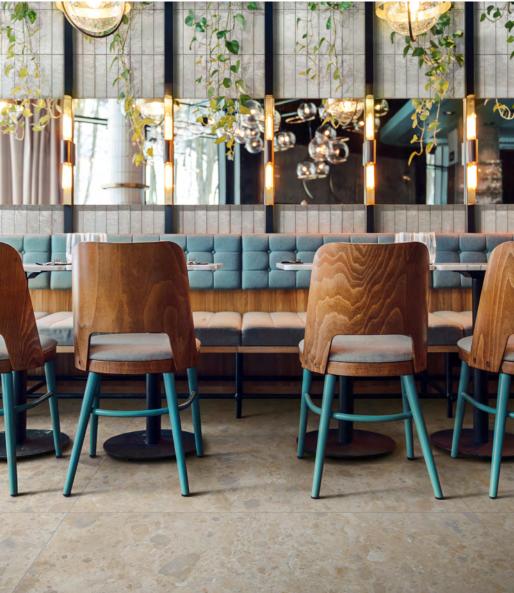

6 COLOURS | 2 FINISHES | 4 SIZES

A subtle and softly shaded porcelain range, Expressive is characterised by the luminous colouring and natural consistency of authentic ceppo di gre.

ABOVE Floor: 3GTD106 Wall: 3GTD106

RIGHT Floor: 3GTD102 Wall: 3GTD102

ABOVE Floor: 3GTD104

Indicative 3GTD104

Suggestive 3GTD105

Responsive 3GTD106

Thoughtful 3GTD101

Passionate 3GTD102

Poignant 3GTD103