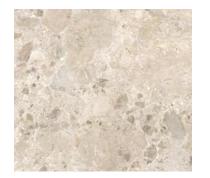

RIGHT Floor: 3GTD102 Wall: 3GTD102

ABOVE Floor: 3GTD104

Indicative 3GTD104

Suggestive 3GTD105

Responsive 3GTD106

Thoughtful 3GTD101

Passionate 3GTD102

Poignant 3GTD103

#### SIZES AND FINISHES

 $\heartsuit$  Natural R10 (A+B)  $\triangle$  Textured R11 (A+B+C)

APPEARANCE Ceppo di Gre

MATERIAL Porcelain

USAGE Floors and Walls

SHADE VARIATION V3 - Moderate SPECIAL PIECES Available in all colours. For more information contact our sales team.