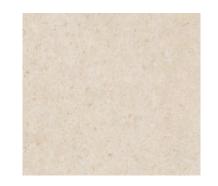

6 COLOURS | 2 FINISHES | 4 SIZES

A subtle and softly shaded porcelain range, Expressive is characterised by the luminous colouring and natural consistency of authentic ceppo di gre.

ABOVE Floor: 3GTD106 Wall: 3GTD106