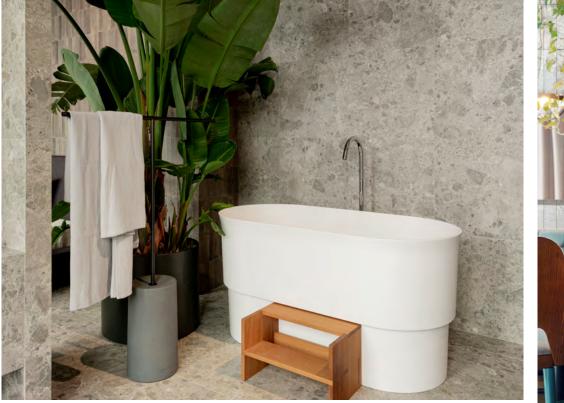

#### SIZES AND FINISHES

 $\heartsuit$  Natural R10 (A+B)  $\triangle$  Textured R11 (A+B+C)

APPEARANCE Ceppo di Gre

MATERIAL Porcelain

USAGE Floors and Walls

SHADE VARIATION V3 - Moderate SPECIAL PIECES Available in all colours. For more information contact our sales team.