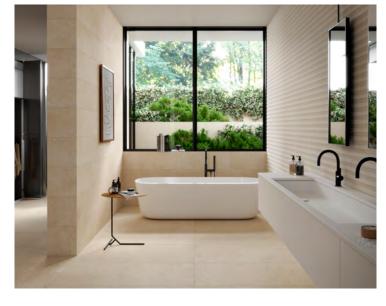

#### SIZES AND FINISHES

 $\heartsuit$  Natural R10 (A+B)  $\triangle$  Textured R11 (A+B+C)

APPEARANCE Ceppo di Gre

MATERIAL Porcelain

USAGE Floors and Walls

SHADE VARIATION V3 - Moderate SPECIAL PIECES Available in all colours. For more information contact our sales team.