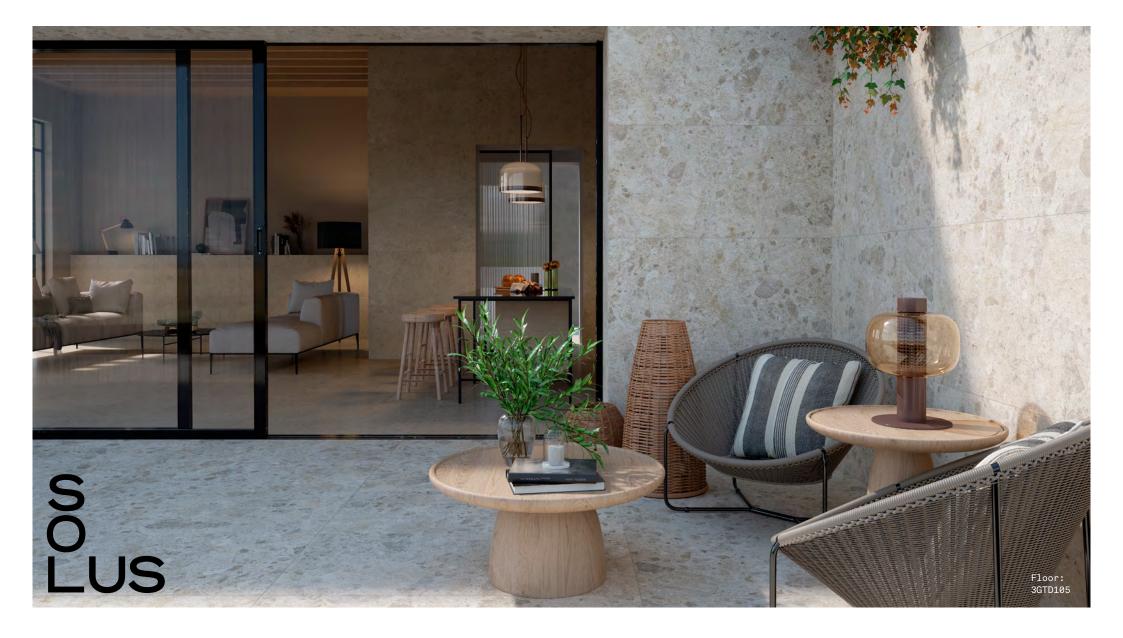

6 COLOURS | 2 FINISHES | 4 SIZES

A subtle and softly shaded porcelain range, Expressive is characterised by the luminous colouring and natural consistency of authentic ceppo di gre.

ABOVE Floor: 3GTD106 Wall: 3GTD106

RIGHT Floor: 3GTD102 Wall: 3GTD102

ABOVE Floor: 3GTD104

Indicative 3GTD104

Suggestive 3GTD105

Responsive 3GTD106

Thoughtful 3GTD101

Passionate 3GTD102

Poignant 3GTD103