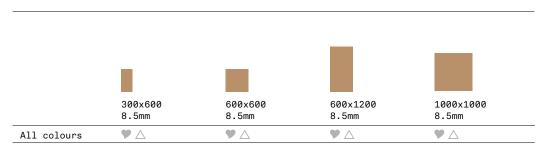

#### SIZES AND FINISHES

 $\heartsuit$  Natural R10 (A+B)  $\triangle$  Textured R11 (A+B+C)

APPEARANCE Ceppo di Gre

MATERIAL Porcelain

USAGE Floors and Walls

SHADE VARIATION V3 - Moderate SPECIAL PIECES Available in all colours. For more information contact our sales team.