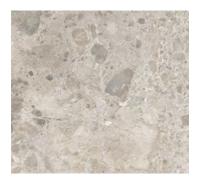

RIGHT Floor: 3GTD102 Wall: 3GTD102

ABOVE Floor: 3GTD104

Indicative 3GTD104

Suggestive 3GTD105

Responsive 3GTD106

Thoughtful 3GTD101

Passionate 3GTD102

Poignant 3GTD103

#### SIZES AND FINISHES

 $\heartsuit$  Natural R10 (A+B)  $\triangle$  Textured R11 (A+B+C)

APPEARANCE Ceppo di Gre

MATERIAL Porcelain

USAGE Floors and Walls

SHADE VARIATION V3 - Moderate SPECIAL PIECES Available in all colours. For more information contact our sales team.