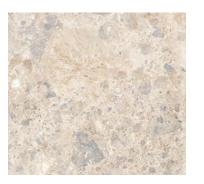

RIGHT Floor: 3GTD102 Wall: 3GTD102

ABOVE Floor: 3GTD104

Indicative 3GTD104

Suggestive 3GTD105

Responsive 3GTD106

Thoughtful 3GTD101

Passionate 3GTD102

Poignant 3GTD103

#### SIZES AND FINISHES

 $\heartsuit$  Natural R10 (A+B)  $\triangle$  Textured R11 (A+B+C)

APPEARANCE Ceppo di Gre

MATERIAL Porcelain

USAGE Floors and Walls

SHADE VARIATION V3 - Moderate SPECIAL PIECES Available in all colours. For more information contact our sales team.