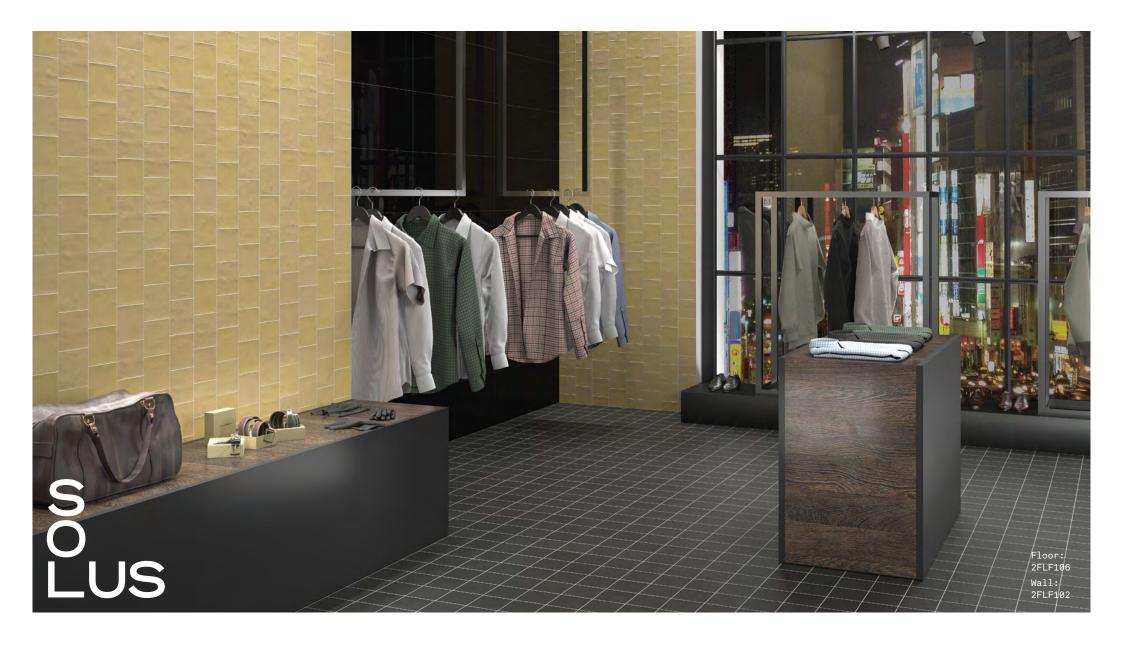

5 COLOURS | 1 FINISH | 4 SIZES

Made from porcelain, the Faculty range creates an exciting re-interpretation of hand-crafted Victorian floor tiles.

S O LUS

Talent 2FLF101

Gift 2FLF103

Cleverness

2FLF106

Expertise 2FLF102

Capability 2FLF104

SIZES AND FINISHES

|            | 138×138<br>7.5mm | 138×138<br>7.7mm | 138×138<br>7.8mm | ■<br>138×138<br>8mm |
|------------|------------------|------------------|------------------|---------------------|
|            |                  |                  |                  |                     |
| Talent     | ۷                |                  |                  |                     |
| Expertise  |                  |                  | 9                |                     |
| Gift       | ۷                |                  |                  |                     |
| Capability |                  | Ŷ                |                  |                     |
| Cleverness |                  |                  |                  | 9                   |