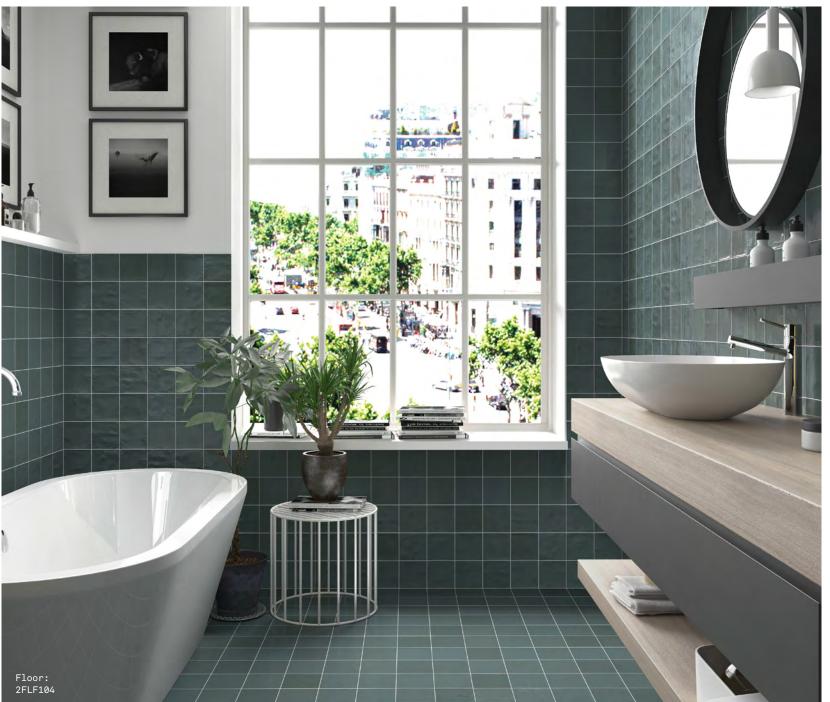

5 COLOURS | 1 FINISH | 4 SIZES

Made from porcelain, the Faculty range creates an exciting re-interpretation of hand-crafted Victorian floor tiles.

S O LUS

Talent 2FLF101

Gift 2FLF103

Cleverness

2FLF106

Expertise 2FLF102

Capability 2FLF104

SIZES AND FINISHES

|            | 138×138<br>7.5mm | 138×138<br>7.7mm | 138×138<br>7.8mm | ■<br>138×138<br>8mm |
|------------|------------------|------------------|------------------|---------------------|
|            |                  |                  |                  |                     |
| Talent     | ۷                |                  |                  |                     |
| Expertise  |                  |                  | 9                |                     |
| Gift       | ۷                |                  |                  |                     |
| Capability |                  | Ŷ                |                  |                     |
| Cleverness |                  |                  |                  | 9                   |