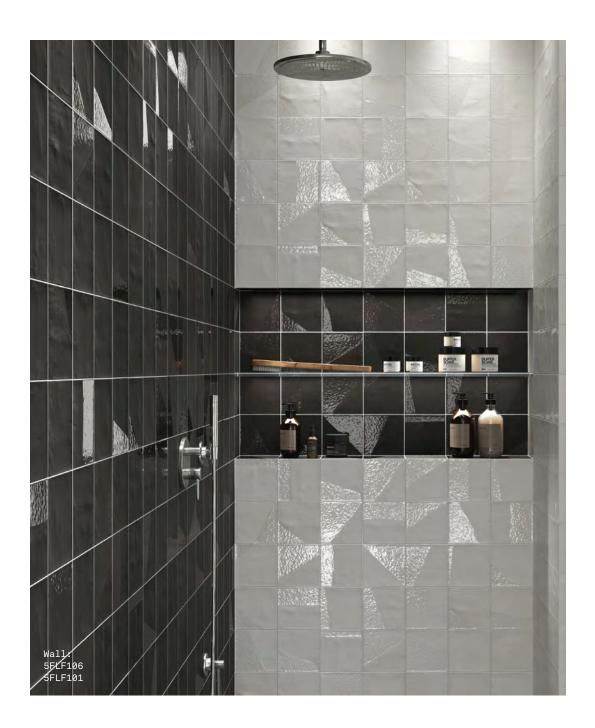

## Faculty Wall

Faculty Wall is a range of six porcelain tiles that are supplied in an unglazed format or partially glazed, at quirky angles, creating a unique and distinctive aesthetic.

Faculty Wall

ABOVE Wall: 5FLF102

RIGHT Wall: 5FLF103

Genius 5FLF101

Skillful 5FLF102

Brilliance 5FLF103

Gifted 5FLF104

Research 5FLF105

Tuition 5FLF106