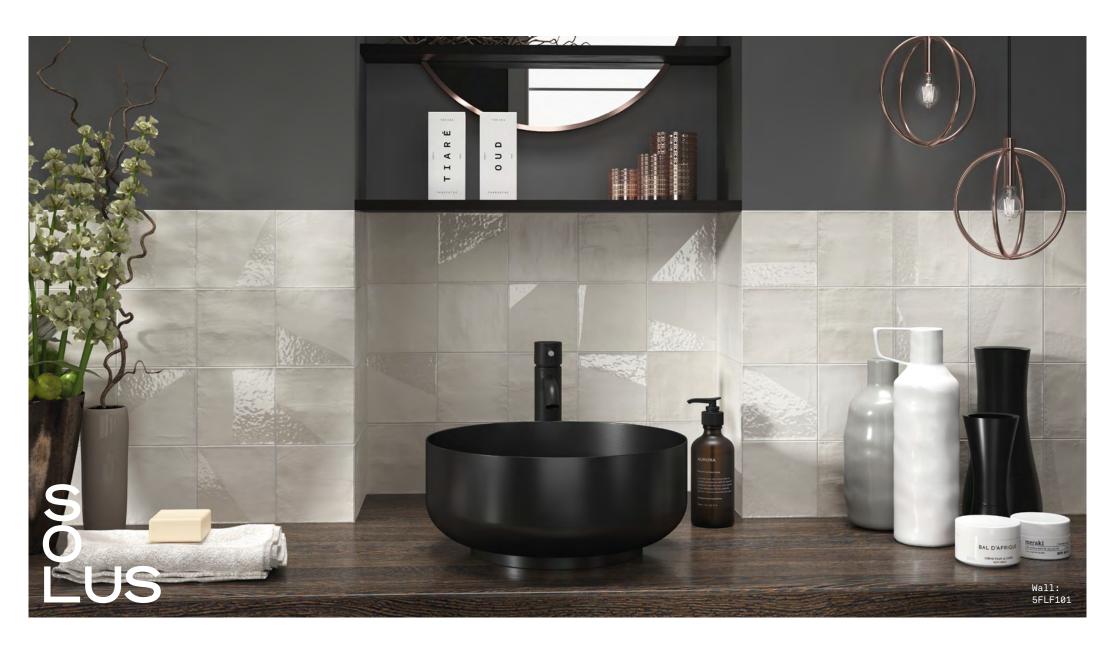

## Faculty Wall

Faculty Wall is a range of six porcelain tiles that are supplied in an unglazed format or partially glazed, at quirky angles, creating a unique and distinctive aesthetic.

Faculty Wall

ABOVE Wall: 5FLF102

RIGHT Wall: 5FLF103

Genius 5FLF101

Skillful 5FLF102

Brilliance 5FLF103

Gifted 5FLF104

Research 5FLF105

Tuition 5FLF106