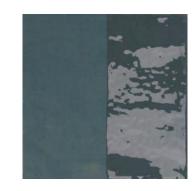

## Faculty Wall

Faculty Wall is a range of six porcelain tiles that are supplied in an unglazed format or partially glazed, at quirky angles, creating a unique and distinctive aesthetic.

Faculty Wall

ABOVE Wall: 5FLF102

RIGHT Wall: 5FLF103

Genius 5FLF101

Skillful 5FLF102

Brilliance 5FLF103

Gifted 5FLF104

Research 5FLF105

Tuition 5FLF106