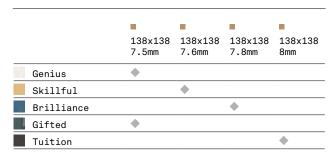

# Faculty Wall



Faculty Wall is a range of five porcelain tiles that are supplied in an unglazed format or partially glazed, at quirky angles, creating a unique and distinctive aesthetic.









Genius 5FLF101



Skillful 5FLF102



Brilliance 5FLF103



Gifted 5FLF104



Tuition 5FLF106

# **Faculty Wall**

**APPEARANCE** 

Mono Colour

MATERIAL

Porcelain

USAGE

Walls only

SHADE VARIATION

V3 - Moderate

### SIZES AND FINISHES



♠ Matt Gloss Mix

# NOTES

For complementary Matt floor and wall tiles, see our Faculty range. Please ask for details.

# ISO 10545 RESULTS

2. DIMENSIONS AND SURFACE QUALITY

Conforms

3. WATER ABSORPTION

< 0.5%

4. FLEXURAL STRENGTH

> 15 N/mm<sup>2</sup>

6. DEEP ABRASION RESISTANCE

No rating

8. LINEAR THERMAL EXPANSION

No rating

9. THERMAL SHOCK RESISTANCE

Conforms

MANUFACTURER CERTIFICATIONS:

EPD: Available ISO 14001

For LEED, BREEAM and WELL information, please ask for details. NCS Colour values are available upon request. All sizes shown are nominal. Due to the printing process and differing screen values actual tile colours may vary. E&OE. © Solus Ceramics Limited 2025. 004.



EC1M 5RJ

10. MOISTURE EXPANSION

12. FROST RESISTANCE

13. CHEMICAL RESISTANCE

No rating

Co