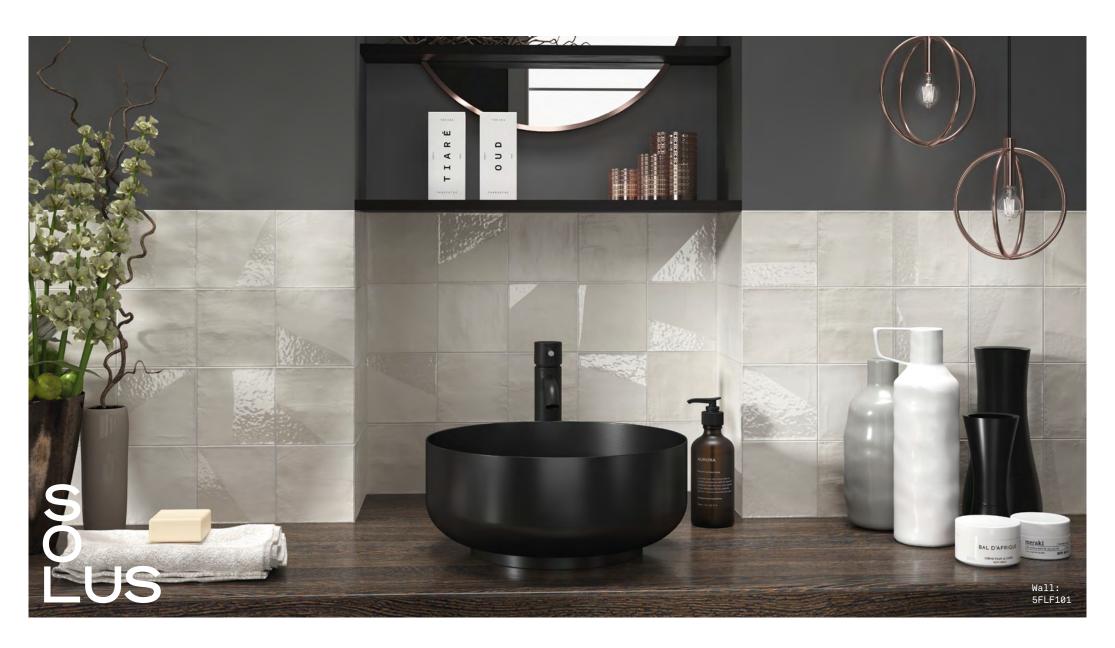

# Faculty Wall

Faculty Wall is a range of five porcelain tiles that are supplied in an unglazed format or partially glazed, at quirky angles, creating a unique and distinctive aesthetic.

Genius 5FLF101

Skillful 5FLF102

Brilliance 5FLF103

Gifted 5FLF104

Tuition 5FLF106