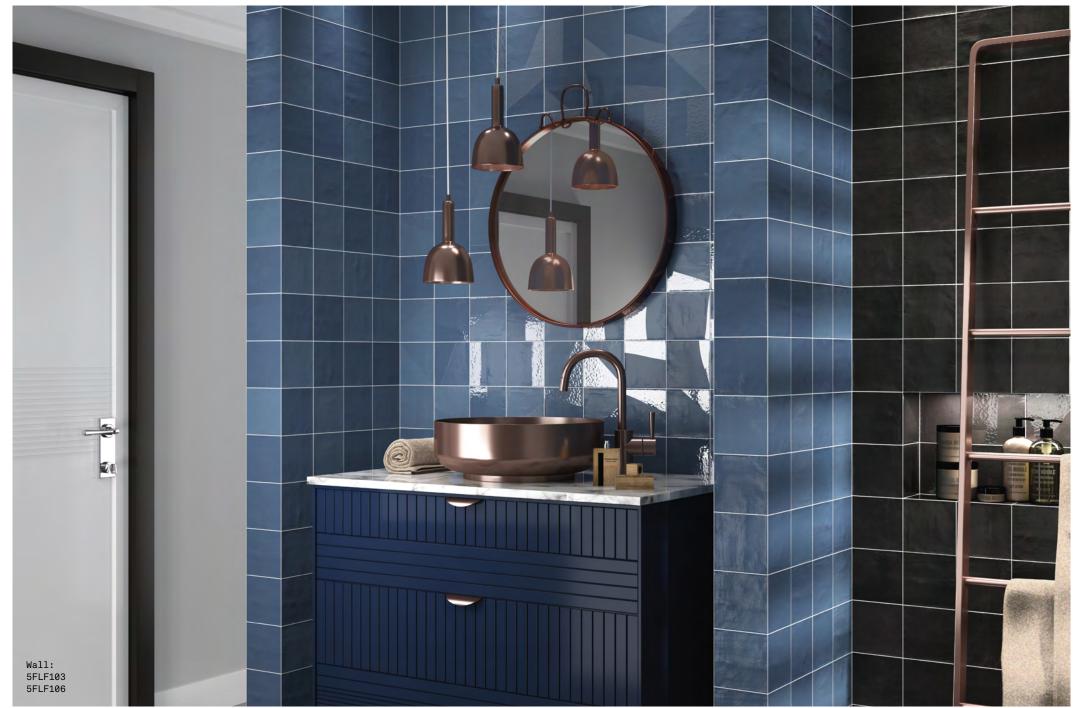

# Faculty Wall

Faculty Wall is a range of five porcelain tiles that are supplied in an unglazed format or partially glazed, at quirky angles, creating a unique and distinctive aesthetic.

Genius 5FLF101

Skillful 5FLF102

Brilliance 5FLF103

Gifted 5FLF104

Tuition 5FLF106