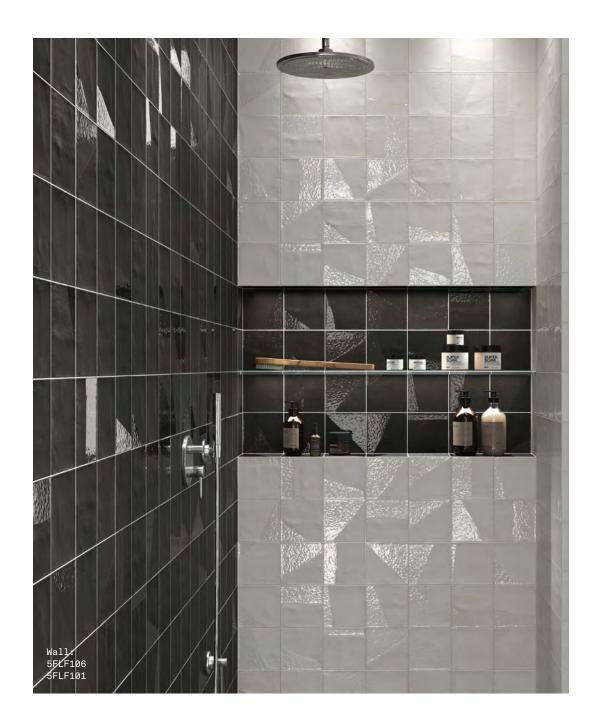

# Faculty Wall

Faculty Wall is a range of five porcelain tiles that are supplied in an unglazed format or partially glazed, at quirky angles, creating a unique and distinctive aesthetic.

Genius 5FLF101

Skillful 5FLF102

Brilliance 5FLF103

Gifted 5FLF104

Tuition 5FLF106