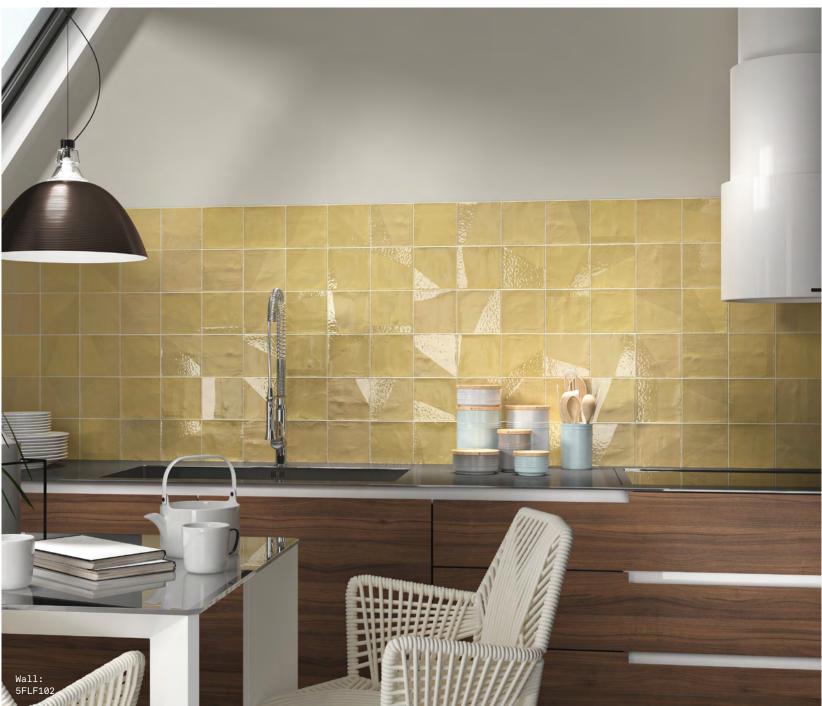

# Faculty Wall

Faculty Wall is a range of five porcelain tiles that are supplied in an unglazed format or partially glazed, at quirky angles, creating a unique and distinctive aesthetic.

Genius 5FLF101

Skillful 5FLF102

Brilliance 5FLF103

Gifted 5FLF104

Tuition 5FLF106