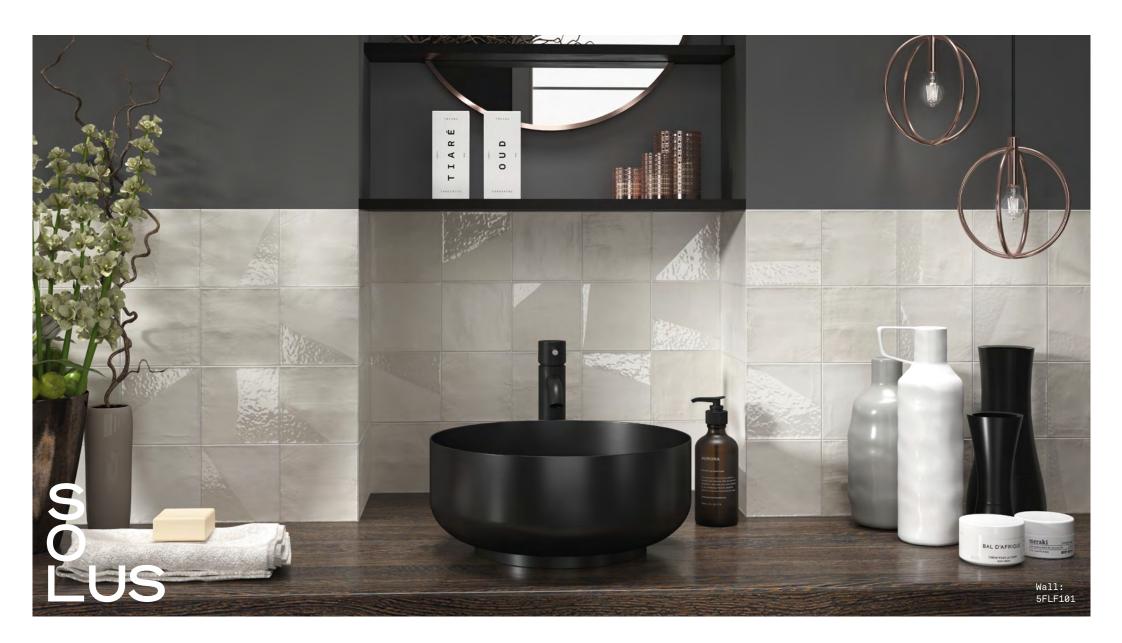

S O LUS

Genius 5FLF101

Skillful 5FLF102

Brilliance 5FLF103

Gifted 5FLF104

Tuition 5FLF106

APPEARANCE

Mono Colour

MATERIAL Porcelain

USAGE Walls only

SHADE VARIATION V3 - Moderate