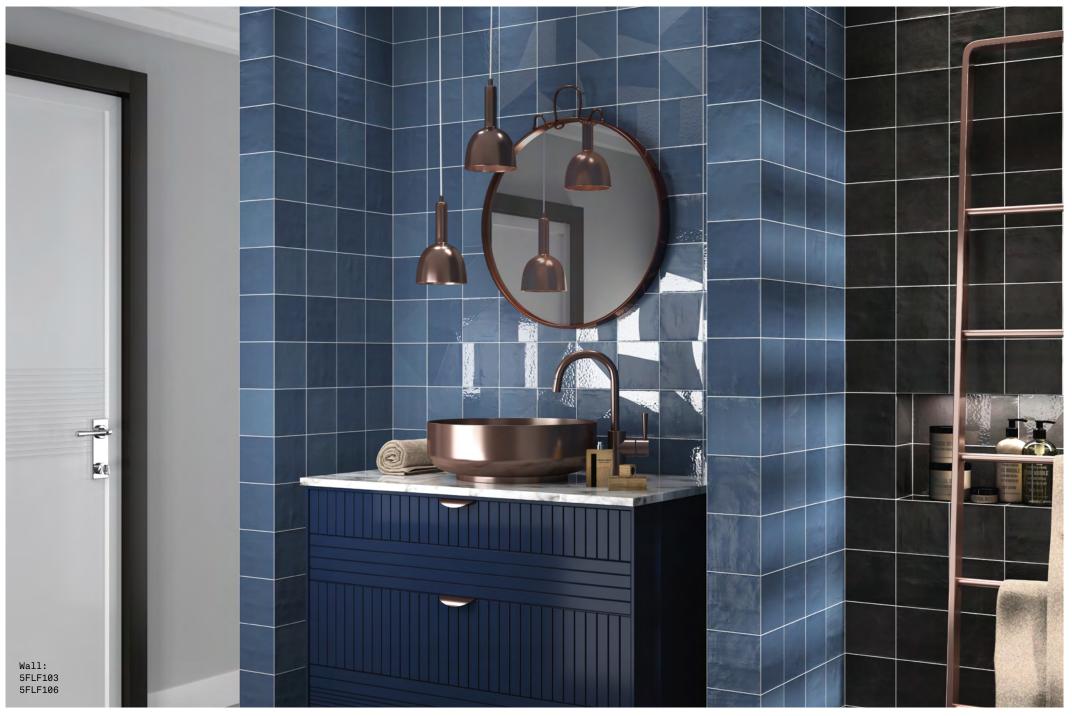

S O LUS

Genius 5FLF101

Skillful 5FLF102

Brilliance 5FLF103

Gifted 5FLF104

Tuition 5FLF106

APPEARANCE

Mono Colour

MATERIAL Porcelain

USAGE Walls only

SHADE VARIATION V3 - Moderate