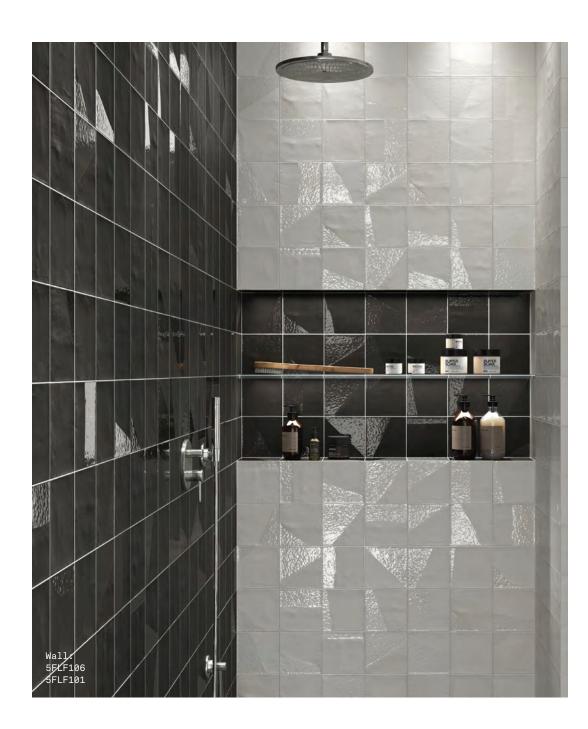

S O LUS

Genius 5FLF101

Skillful 5FLF102

Brilliance 5FLF103

Gifted 5FLF104

Tuition 5FLF106

APPEARANCE

Mono Colour

MATERIAL Porcelain

USAGE Walls only

SHADE VARIATION V3 - Moderate