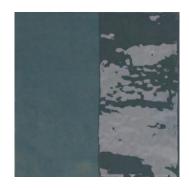

5 COLOURS | 1 FINISH | 1 SIZE

Faculty Wall is a range of five porcelain tiles that are supplied in an unglazed format or partially glazed, at quirky angles, creating a unique and distinctive aesthetic.

S O LUS

Genius 5FLF101

Skillful 5FLF102

Brilliance 5FLF103

Gifted 5FLF104

Tuition 5FLF106

APPEARANCE

Mono Colour

🔶 Matt Gloss Mix