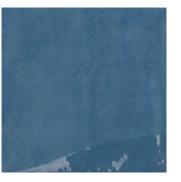

5 COLOURS | 1 FINISH | 1 SIZE

Faculty Wall is a range of five porcelain tiles that are supplied in an unglazed format or partially glazed, at quirky angles, creating a unique and distinctive aesthetic.

S O LUS

Genius 5FLF101

Skillful 5FLF102

Brilliance 5FLF103

Gifted 5FLF104

Tuition 5FLF106

APPEARANCE

Mono Colour

🔶 Matt Gloss Mix