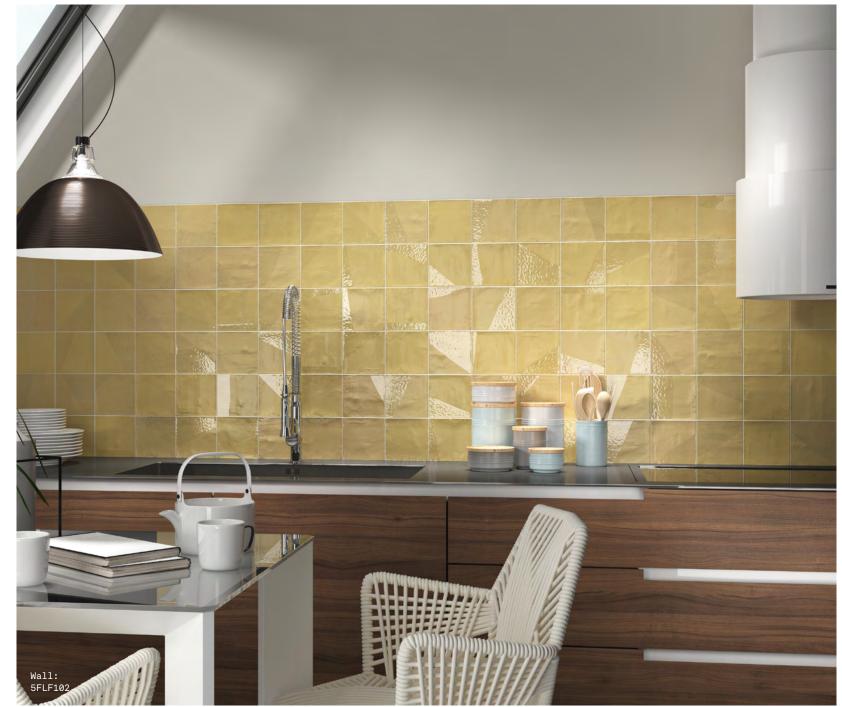

S O LUS

Genius 5FLF101

Skillful 5FLF102

Brilliance 5FLF103

Gifted 5FLF104

Tuition 5FLF106

APPEARANCE

Mono Colour

MATERIAL Porcelain

USAGE Walls only

SHADE VARIATION V3 - Moderate