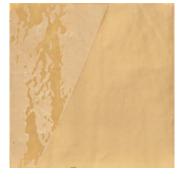

5 COLOURS | 1 FINISH | 1 SIZE

Faculty Wall is a range of five porcelain tiles that are supplied in an unglazed format or partially glazed, at quirky angles, creating a unique and distinctive aesthetic.

S O LUS

Genius 5FLF101

Skillful 5FLF102

Brilliance 5FLF103

Gifted 5FLF104

Tuition 5FLF106

APPEARANCE

Mono Colour

🔶 Matt Gloss Mix