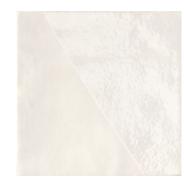

5 COLOURS | 1 FINISH | 1 SIZE

Faculty Wall is a range of five porcelain tiles that are supplied in an unglazed format or partially glazed, at quirky angles, creating a unique and distinctive aesthetic.

S O LUS

Genius 5FLF101

Skillful 5FLF102

Brilliance 5FLF103

Gifted 5FLF104

Tuition 5FLF106

APPEARANCE

Mono Colour

🔶 Matt Gloss Mix