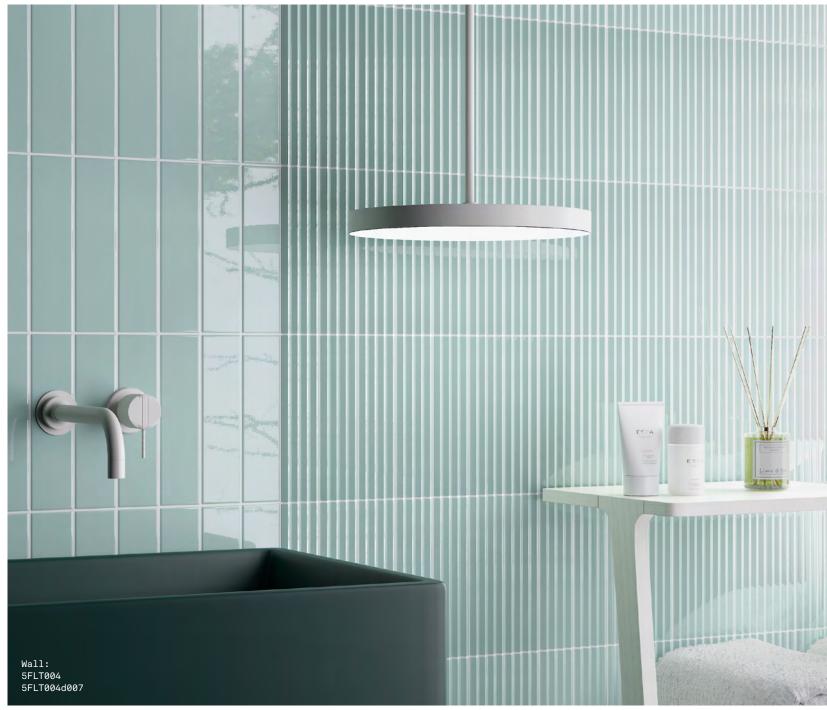

## Fluting

This innovative collection is distinguished by two corrugated decors - one angular, one rounded – that interact with light in intriguing ways. Fluting is a single size tile available in a matt or gloss finish and a wide variety of monocolours.

#### DECORS

Decor A 50x200x11mm Matt, Gloss Available in all colours Decor B 50x200x11mm Matt, Gloss

Available in all colours