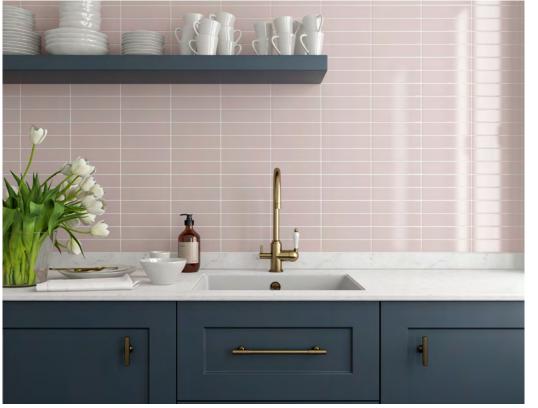

## Fluting

This innovative collection is distinguished by two corrugated decors - one angular, one rounded – that interact with light in intriguing ways. Fluting is a single size tile available in a matt or gloss finish and a wide variety of monocolours.

#### DECORS

Decor A 50x200x11mm Matt, Gloss Available in all colours Decor B 50x200x11mm Matt, Gloss

Available in all colours