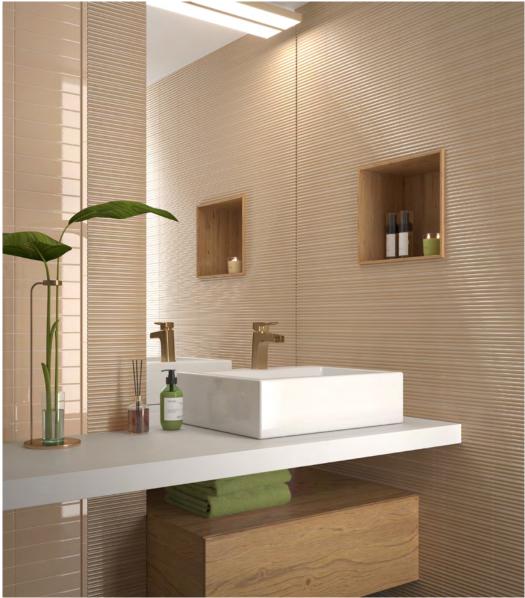

## Fluting

This innovative collection is distinguished by two corrugated decors - one angular, one rounded – that interact with light in intriguing ways. Fluting is a single size tile available in a matt or gloss finish and a wide variety of monocolours.

# Fluting

ABOVE Wall: 5FLT009

RIGHT Wall: 5FLT013d026

S O LUS

ABOVE Wall: 5FLT003 5FLT003d006