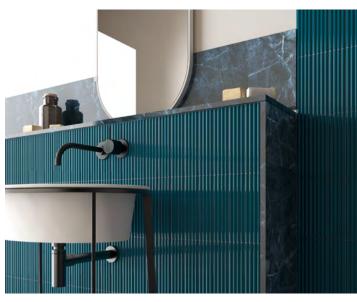

## Fluting

This innovative collection is distinguished by two corrugated decors - one angular, one rounded – that interact with light in intriguing ways. Fluting is a single size tile available in a matt or gloss finish and a wide variety of monocolours.

#### DECORS

Decor A 50x200x11mm Matt, Gloss Available in all colours Decor B 50x200x11mm Matt, Gloss

Available in all colours