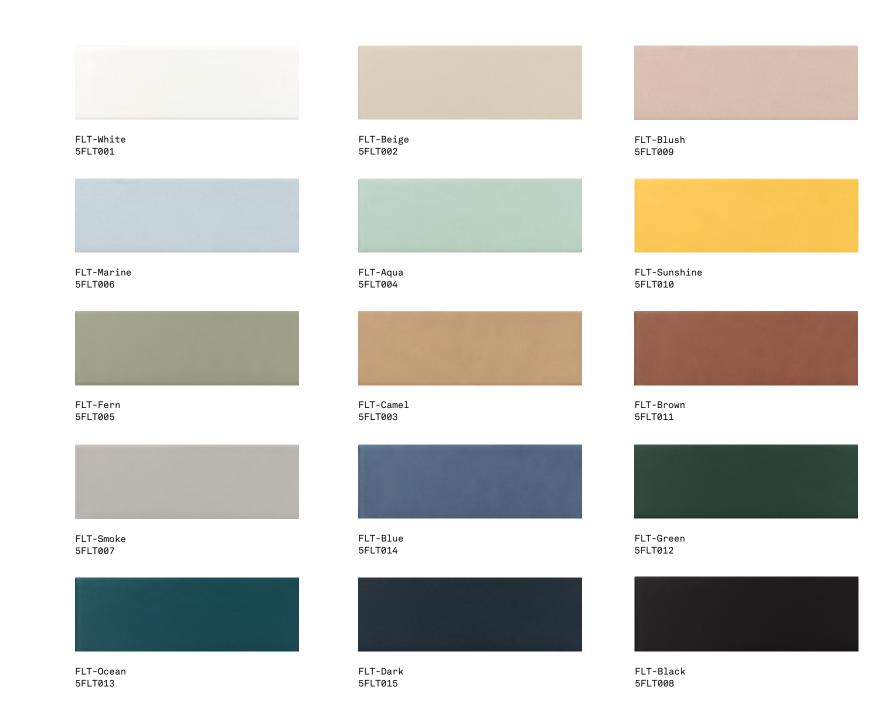

15 COLOURS | 2 FINISHES | 1 SIZE | 2 DECORS

#### SIZES AND FINISHES

|             | I               |  |  |  |
|-------------|-----------------|--|--|--|
|             | 50×200<br>8.3mm |  |  |  |
| All colours | • •             |  |  |  |

#### DECORS

Decor A 50x200x11mm Matt, Gloss Available in all colours Decor B 50x200x11mm Matt, Gloss

Available in all colours