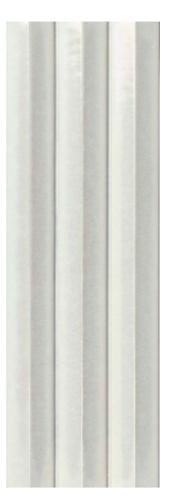

## **Furrow**

Furrow

Furrow is a triple-ridged wall tile suitable for outdoor applications. Six strong colours express a metallic sheen due to the bright surface finish. Its unique design means Furrow requires no maintenance.

FRW-Ivory 5FRW102

FRW-Mustard 5FRW103

5FRW104

FRW-Bronze 5FRW105

FRW-Metalic 5FRW106

## **Furrow**

**APPEARANCE** 

Mono Colour

MATERIAL

Ceramic

USAGE Walls only SIZES AND FINISHES

125×400 15mm

Gloss