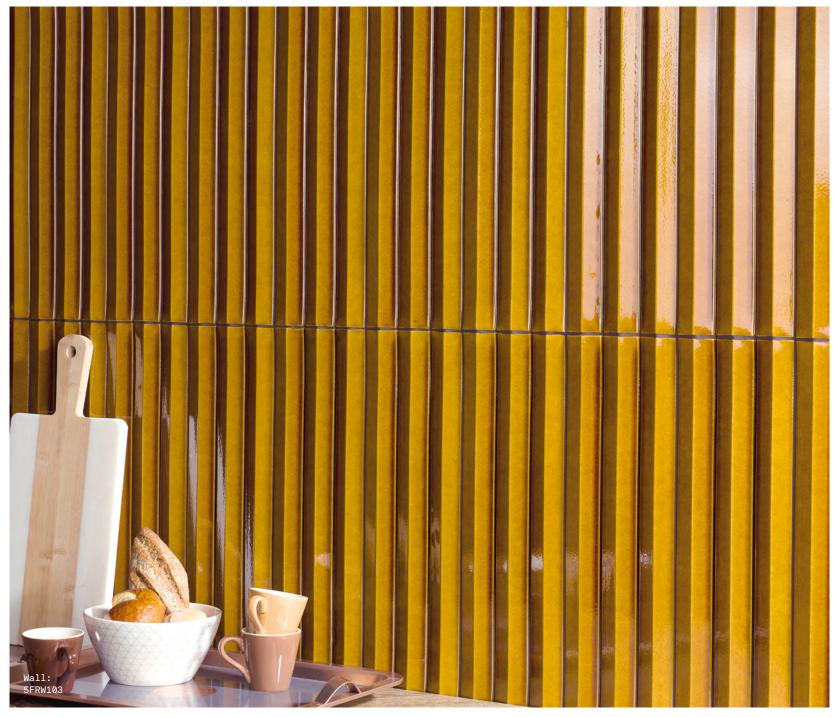

## **Furrow**

Furrow

Furrow is a triple-ridged wall tile suitable for outdoor applications. Six strong colours express a metallic sheen due to the bright surface finish. Its unique design means Furrow requires no maintenance.

FRW-Ivory 5FRW102

FRW-Mustard 5FRW103

5FRW104

FRW-Bronze 5FRW105

FRW-Metalic 5FRW106

## **Furrow**

**APPEARANCE** 

Mono Colour

MATERIAL

Ceramic

USAGE Walls only SIZES AND FINISHES

125×400 15mm

Gloss