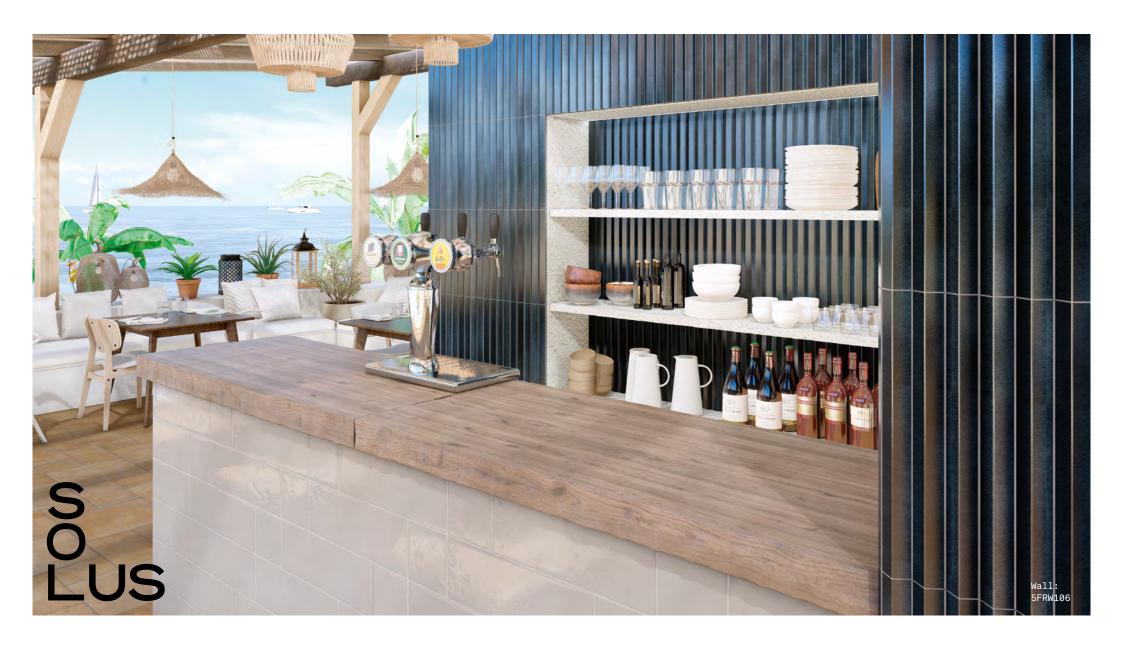

## **Furrow**

Furrow

Furrow is a triple-ridged wall tile suitable for outdoor applications. Six strong colours express a metallic sheen due to the bright surface finish. Its unique design means Furrow requires no maintenance.

## **Furrow**

**APPEARANCE** 

Mono Colour

MATERIAL

Ceramic

USAGE Walls only SIZES AND FINISHES

125×400 15mm

Gloss

FRW-Ivory 5FRW102

FRW-Mustard 5FRW103

5FRW104

FRW-Bronze 5FRW105

FRW-Metalic 5FRW106