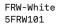

## **Furrow**

Furrow

Furrow is a triple-ridged wall tile suitable for outdoor applications. Six strong colours express a metallic sheen due to the bright surface finish. Its unique design means Furrow requires no maintenance.

FRW-Ivory 5FRW102

FRW-Mustard 5FRW103

5FRW104

FRW-Bronze 5FRW105

FRW-Metalic 5FRW106

## **Furrow**

**APPEARANCE** 

Mono Colour

MATERIAL

Ceramic

USAGE Walls only SIZES AND FINISHES

125×400 15mm

Gloss