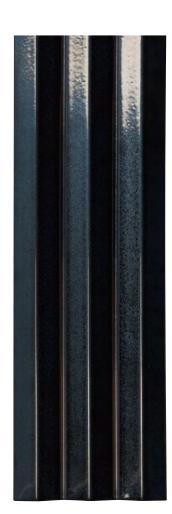

## **Furrow**

Furrow

Furrow is a triple-ridged wall tile suitable for outdoor applications. Six strong colours express a metallic sheen due to the bright surface finish. Its unique design means Furrow requires no maintenance.

FRW-Ivory 5FRW102

FRW-Mustard 5FRW103

5FRW104

FRW-Bronze 5FRW105

FRW-Metalic 5FRW106

## **Furrow**

**APPEARANCE** 

Mono Colour

MATERIAL

Ceramic

USAGE Walls only SIZES AND FINISHES

125×400 15mm

Gloss