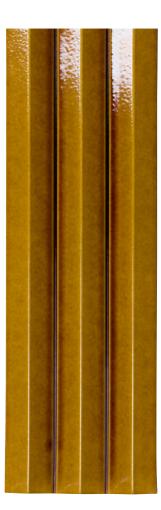

## **Furrow**

Furrow

Furrow is a triple-ridged wall tile suitable for outdoor applications. Six strong colours express a metallic sheen due to the bright surface finish. Its unique design means Furrow requires no maintenance.

FRW-Ivory 5FRW102

FRW-Mustard 5FRW103

5FRW104

FRW-Bronze 5FRW105

FRW-Metalic 5FRW106

## **Furrow**

**APPEARANCE** 

Mono Colour

MATERIAL

Ceramic

USAGE Walls only SIZES AND FINISHES

125×400 15mm

Gloss