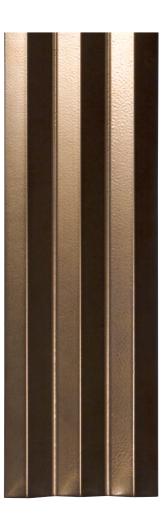

## **Furrow**

Furrow

Furrow is a triple-ridged wall tile suitable for outdoor applications. Six strong colours express a metallic sheen due to the bright surface finish. Its unique design means Furrow requires no maintenance.

FRW-Ivory 5FRW102

FRW-Mustard 5FRW103

5FRW104

FRW-Bronze 5FRW105

FRW-Metalic 5FRW106

## **Furrow**

**APPEARANCE** 

Mono Colour

MATERIAL

Ceramic

USAGE Walls only SIZES AND FINISHES

125×400 15mm

Gloss