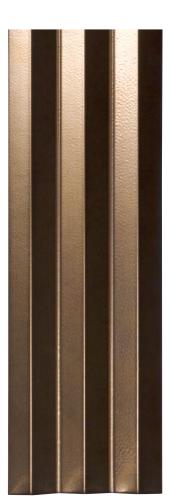

## **Furrow**

Furrow

Furrow is a triple-ridged wall tile suitable for outdoor applications. Six strong colours express a metallic sheen due to the bright surface finish. Its unique design means Furrow requires no maintenance.

FRW-White 5FRW101

FRW-Ivory 5FRW102

FRW-Mustard 5FRW103

FRW-Green 5FRW104

FRW-Bronze 5FRW105

FRW-Metalic 5FRW106

## **Furrow**

**APPEARANCE** 

Mono Colour

MATERIAL

Ceramic

USAGE Walls only SIZES AND FINISHES

125×400 15mm

Gloss