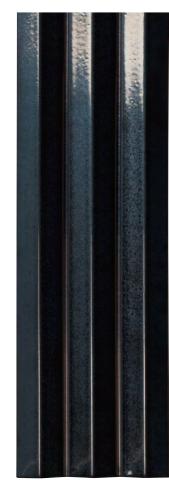

## **Furrow**

Furrow

Furrow is a triple-ridged wall tile suitable for outdoor applications. Six strong colours express a metallic sheen due to the bright surface finish. Its unique design means Furrow requires no maintenance.

FRW-White 5FRW101

FRW-Ivory 5FRW102

FRW-Mustard 5FRW103

FRW-Green 5FRW104

FRW-Bronze 5FRW105

FRW-Metalic 5FRW106

## **Furrow**

**APPEARANCE** 

Mono Colour

MATERIAL

Ceramic

USAGE Walls only SIZES AND FINISHES

125×400 15mm

Gloss