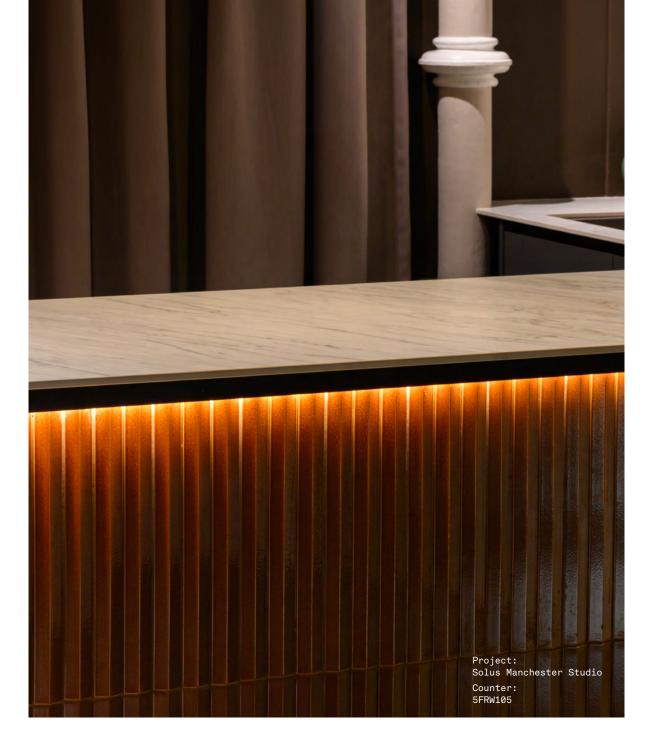

## **Furrow**

Furrow

Furrow is a triple-ridged wall tile suitable for outdoor applications. Six strong colours express a metallic sheen due to the bright surface finish. Its unique design means Furrow requires no maintenance.

FRW-White 5FRW101

FRW-Ivory 5FRW102

FRW-Mustard 5FRW103

FRW-Green 5FRW104

FRW-Bronze 5FRW105

FRW-Metalic 5FRW106