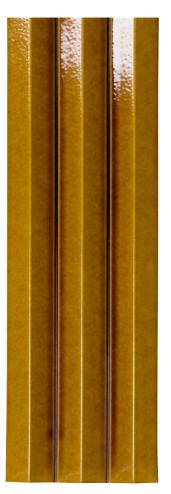

## **Furrow**

Furrow

Furrow is a triple-ridged wall tile suitable for outdoor applications. Six strong colours express a metallic sheen due to the bright surface finish. Its unique design means Furrow requires no maintenance.

FRW-White 5FRW101

FRW-Ivory 5FRW102

FRW-Mustard 5FRW103

FRW-Green 5FRW104

FRW-Bronze 5FRW105

FRW-Metalic 5FRW106

## **Furrow**

**APPEARANCE** 

Mono Colour

MATERIAL

Ceramic

USAGE Walls only SIZES AND FINISHES

125×400 15mm

Gloss