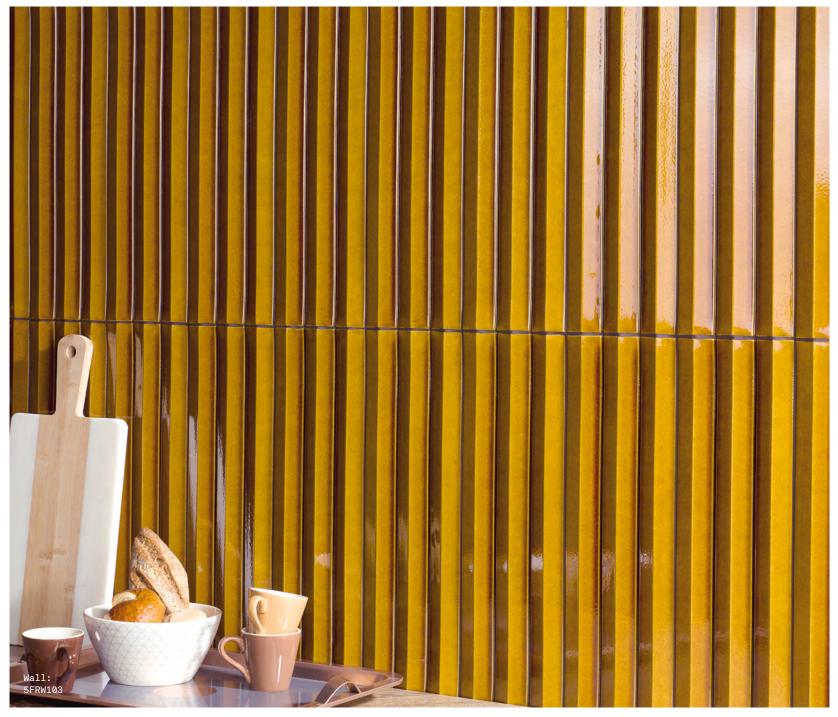

## **Furrow**

Furrow

Furrow is a triple-ridged wall tile suitable for outdoor applications. Six strong colours express a metallic sheen due to the bright surface finish. Its unique design means Furrow requires no maintenance.

FRW-White 5FRW101

FRW-Ivory 5FRW102

FRW-Mustard 5FRW103

FRW-Green 5FRW104

FRW-Bronze 5FRW105

FRW-Metalic 5FRW106