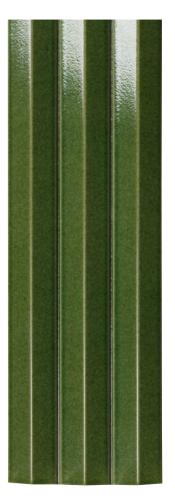

## **Furrow**

Furrow

Furrow is a triple-ridged wall tile suitable for outdoor applications. Six strong colours express a metallic sheen due to the bright surface finish. Its unique design means Furrow requires no maintenance.

FRW-White 5FRW101

FRW-Ivory 5FRW102

FRW-Mustard 5FRW103

FRW-Green 5FRW104

FRW-Bronze 5FRW105

FRW-Metalic 5FRW106

## **Furrow**

**APPEARANCE** 

Mono Colour

MATERIAL

Ceramic

USAGE Walls only SIZES AND FINISHES

125×400 15mm

Gloss