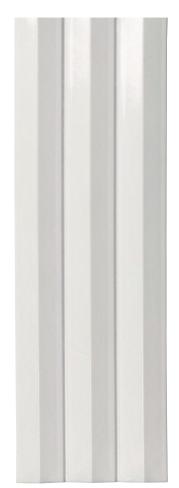

## **Furrow**

Furrow

Furrow is a triple-ridged wall tile suitable for outdoor applications. Six strong colours express a metallic sheen due to the bright surface finish. Its unique design means Furrow requires no maintenance.

FRW-White 5FRW101

FRW-Ivory 5FRW102

FRW-Mustard 5FRW103

FRW-Green 5FRW104

FRW-Bronze 5FRW105

FRW-Metalic 5FRW106