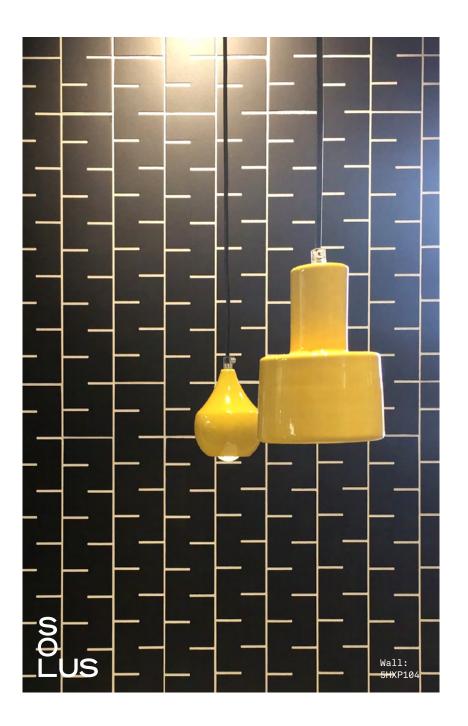

8 COLOURS | 1 FINISH | 2 SIZES



## Groove

A retro range with a nod to the 1980s, Groove has been cleverly designed to encourage customisation. The tiles feature diagonal or horizontal hollows along their length which can be filled with grout in contrasting or complementary colours to create a striking and endlessly repeatable pattern.



## Groove



RIGHT Wall: 5HXP105

5HXP102



ABOVE Wall: 5HXP107

S O LUS

## 100X600X9MM, MATT



NOTES

To avoid lippage we recommend the use of self-levelling spacers



For best results, we recommend using a grout colour that will create contrast with the tile.

## 100X553X9MM, MATT





APPEARANCE Mono Colour

MATERIAL Porcelain

USAGE Walls only

NCS Colour values are available upon request. All sizes shown are nominal. Due to the printing process and differing screen values actual tile colours may vary. E&OE. © Solus Ceramics Limited 2023. 002.

**BIRMINGHAM** Unit 1 Cole River Park Warwick Road B11 2QX LONDON 80 Clerkenwell Road EC1M 5RJ

**MANCHESTER** 14 Kennedy Street M2 4BY

solusceramics.com +44 (0)121 753 0777 sales@solusceramics.com