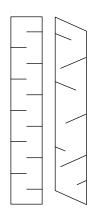

## Groove

A retro range with a nod to the 1980s, Groove has been cleverly designed to encourage customisation. The tiles feature diagonal or horizontal hollows along their length which can be filled with grout in contrasting or complementary colours to create a striking and endlessly repeatable pattern.