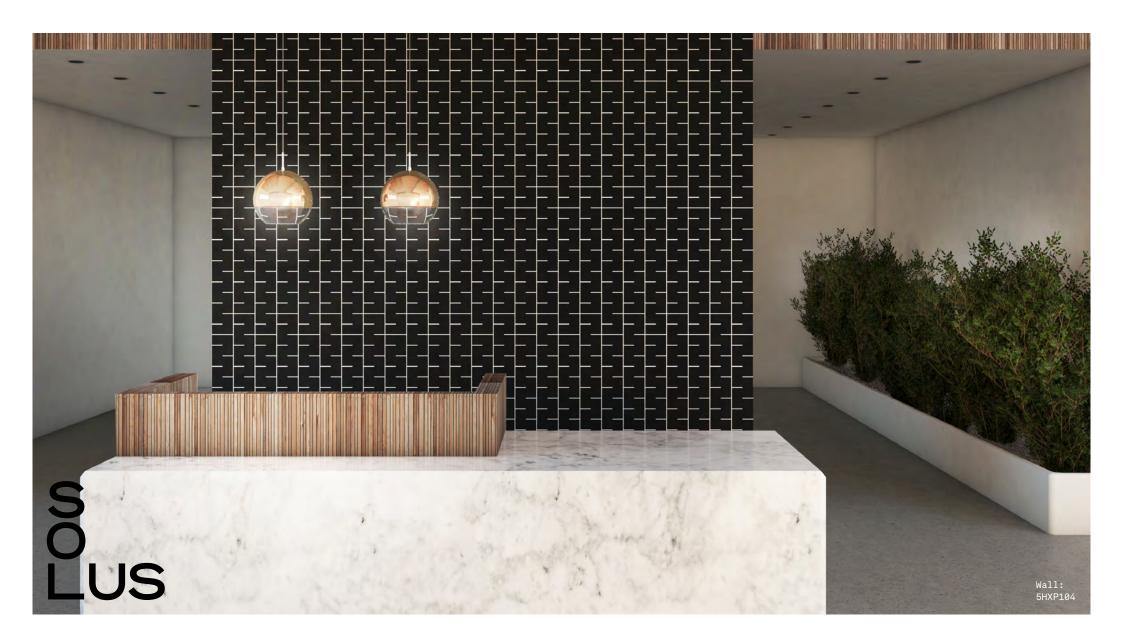

## Groove

A retro range with a nod to the 1980s, Groove has been cleverly designed to encourage customisation. The tiles feature diagonal or horizontal hollows along their length which can be filled with grout in contrasting or complementary colours to create a striking and endlessly repeatable pattern.

## Groove

RIGHT Wall: 5HXP105

5HXP102

ABOVE Wall: 5HXP107

S O LUS