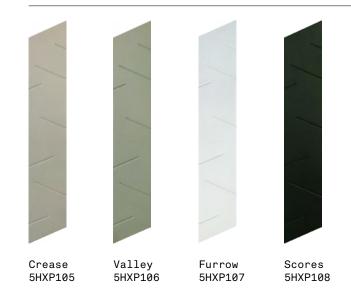

8 COLOURS | 1 FINISH | 2 SIZES

## Groove

A retro range with a nod to the 1980s, Groove has been cleverly designed to encourage customisation. The tiles feature diagonal or horizontal hollows along their length which can be filled with grout in contrasting or complementary colours to create a striking and endlessly repeatable pattern.

## 100X600X9MM, MATT

NOTES

To avoid lippage we recommend the use of self-levelling spacers

For best results, we recommend using a grout colour that will create contrast with the tile.

## 100X553X9MM, MATT

APPEARANCE Mono Colour

MATERIAL Porcelain

USAGE Walls only

NCS Colour values are available upon request. All sizes shown are nominal. Due to the printing process and differing screen values actual tile colours may vary. E&OE. © Solus Ceramics Limited 2023. 002.