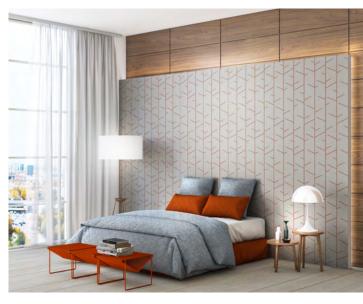

## Groove

A retro range with a nod to the 1980s, Groove has been cleverly designed to encourage customisation. The tiles feature diagonal or horizontal hollows along their length which can be filled with grout in contrasting or complementary colours to create a striking and endlessly repeatable pattern.