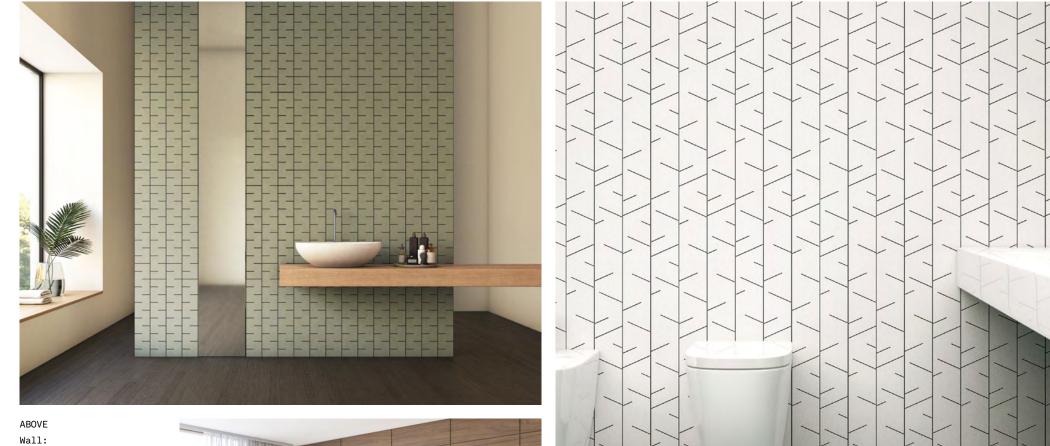

## Groove

A retro range with a nod to the 1980s, Groove has been cleverly designed to encourage customisation. The tiles feature diagonal or horizontal hollows along their length which can be filled with grout in contrasting or complementary colours to create a striking and endlessly repeatable pattern.

## Groove

RIGHT Wall: 5HXP105

5HXP102

ABOVE Wall: 5HXP107

S O LUS