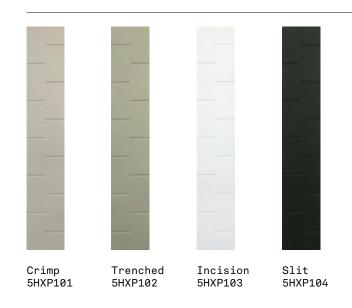

8 COLOURS | 1 FINISH | 2 SIZES

## Groove

A retro range with a nod to the 1980s, Groove has been cleverly designed to encourage customisation. The tiles feature diagonal or horizontal hollows along their length which can be filled with grout in contrasting or complementary colours to create a striking and endlessly repeatable pattern.

## 100X600X9MM, MATT

NOTES

To avoid lippage we recommend the use of self-levelling spacers

For best results, we recommend using a grout colour that will create contrast with the tile.

## 100X553X9MM, MATT

APPEARANCE Mono Colour

MATERIAL Porcelain

USAGE Walls only

NCS Colour values are available upon request. All sizes shown are nominal. Due to the printing process and differing screen values actual tile colours may vary. E&OE. © Solus Ceramics Limited 2023. 002.