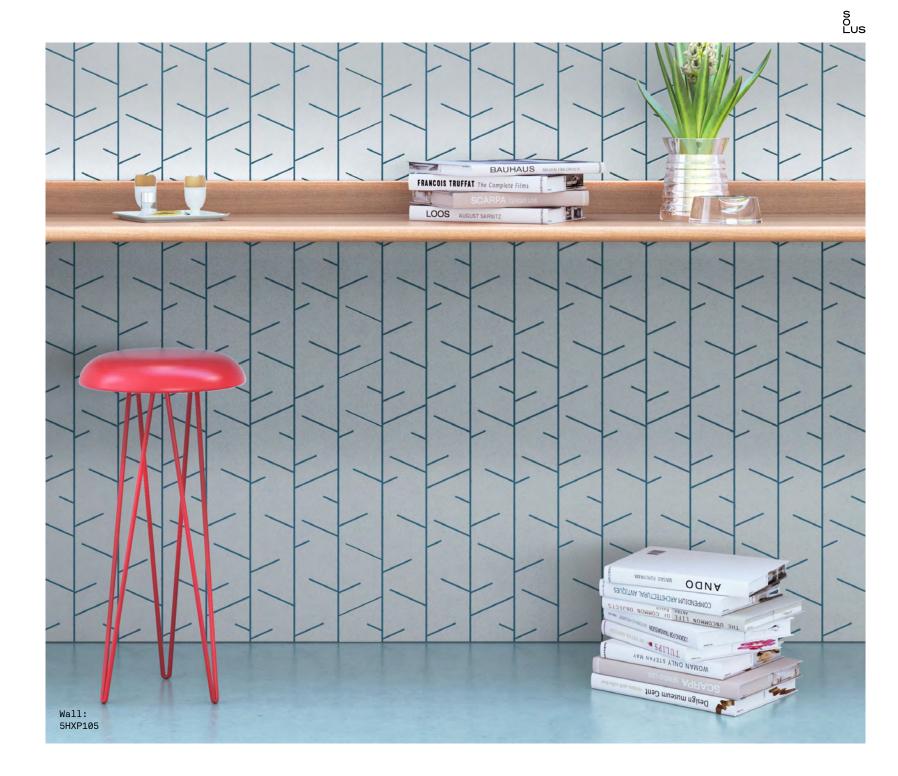

## Groove

A retro range with a nod to the 1980s, Groove has been cleverly designed to encourage customisation. The tiles feature diagonal or horizontal hollows along their length which can be filled with grout in contrasting or complementary colours to create a striking and endlessly repeatable pattern.

## Groove

RIGHT Wall: 5HXP105

5HXP102

ABOVE Wall: 5HXP107

S O LUS