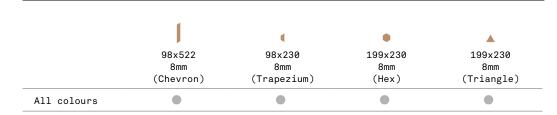

#### SIZES AND FINISHES

Matt R9

### NOTES

Chevron shape is composed of 2 different pieces, 'Module A' and 'Module B'; the ordered quantity will be delivered 50% 'Module A' and 50% 'Module B'.