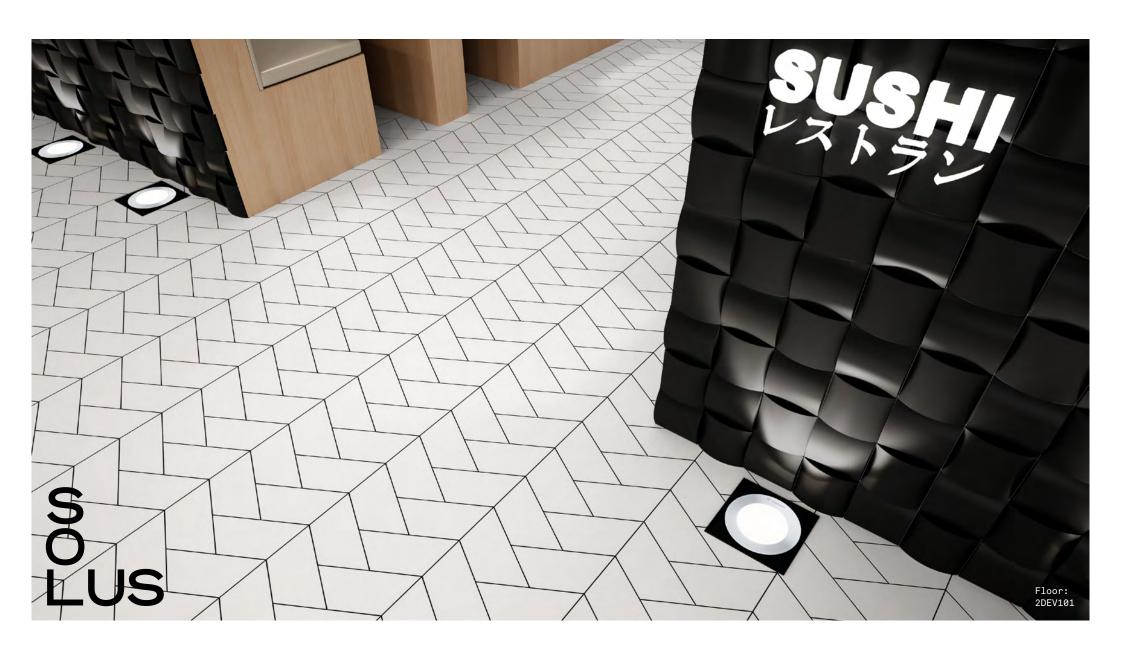

# Intrigue

Intrigue is a fresh and fashionable tile range featuring an interesting selection of geometric shapes that can be combined together to create an endless array of layouts.

#### COLOURS

Beaford 2DEV101

Nympton 2DEV103

### NOTES

Chevron shape is composed of 2 different pieces, 'Module A' and 'Module B'; the ordered quantity will be delivered 50% 'Module A' and 50% 'Module B'.