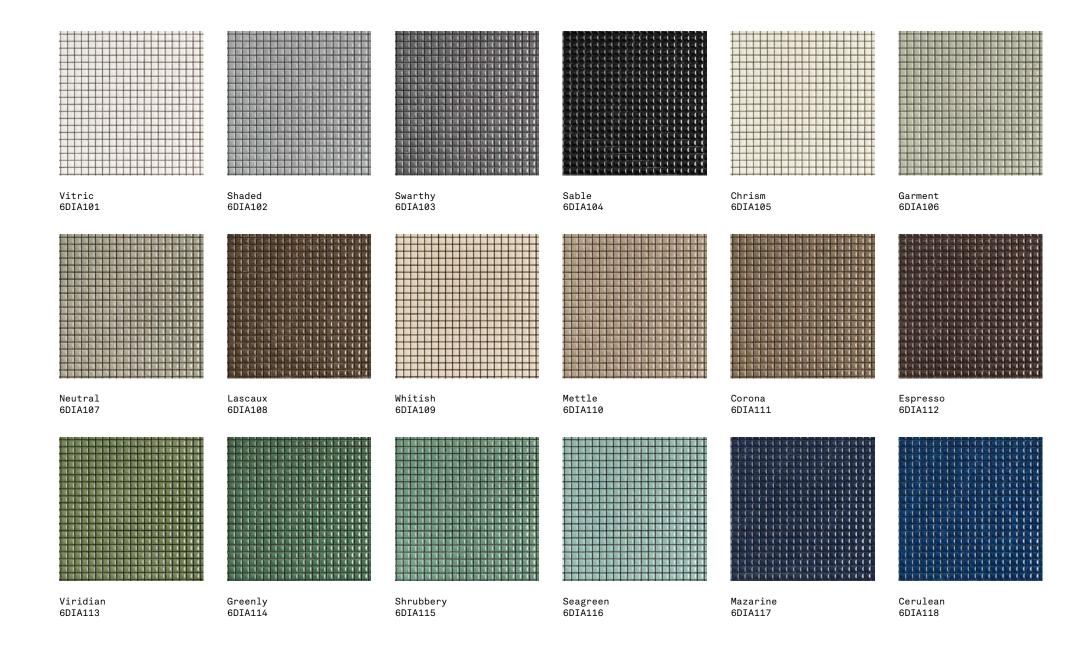

## Luminous

**Luminous** 

A richly hued micro mosaic tile range, Luminous features a rainbow selection of 28 inspiring colours. The smooth glazed porcelain mosaic pieces are incredibly tactile and feature a gently curved surface.

## Luminous

**APPEARANCE** 

Mosaic

MATERIAL

Porcelain

USAGE

Floors and Walls

SHADE VARIATION

V1 - Uniform

SIZES AND FINISHES

All mosaic tiles shown are 12x12x7mm in a Gloss finish

ISO 10545 RESULTS

2. DIMENSIONS AND SURFACE QUALITY

Conforms

10. MOISTURE EXPANSION

< 0.04%