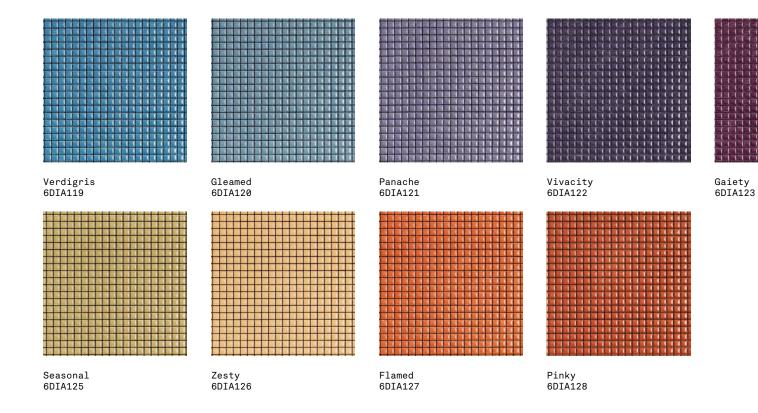

## Luminous

**Luminous** 

A richly hued micro mosaic tile range, Luminous features a rainbow selection of 28 inspiring colours. The smooth glazed porcelain mosaic pieces are incredibly tactile and feature a gently curved surface.

## Luminous

**APPEARANCE** 

Mosaic

MATERIAL

Porcelain

USAGE

Floors and Walls

SHADE VARIATION

V1 - Uniform

SIZES AND FINISHES

All mosaic tiles shown are 12x12x7mm in a Gloss finish

ISO 10545 RESULTS

2. DIMENSIONS AND SURFACE QUALITY

Conforms

10. MOISTURE EXPANSION

< 0.04%