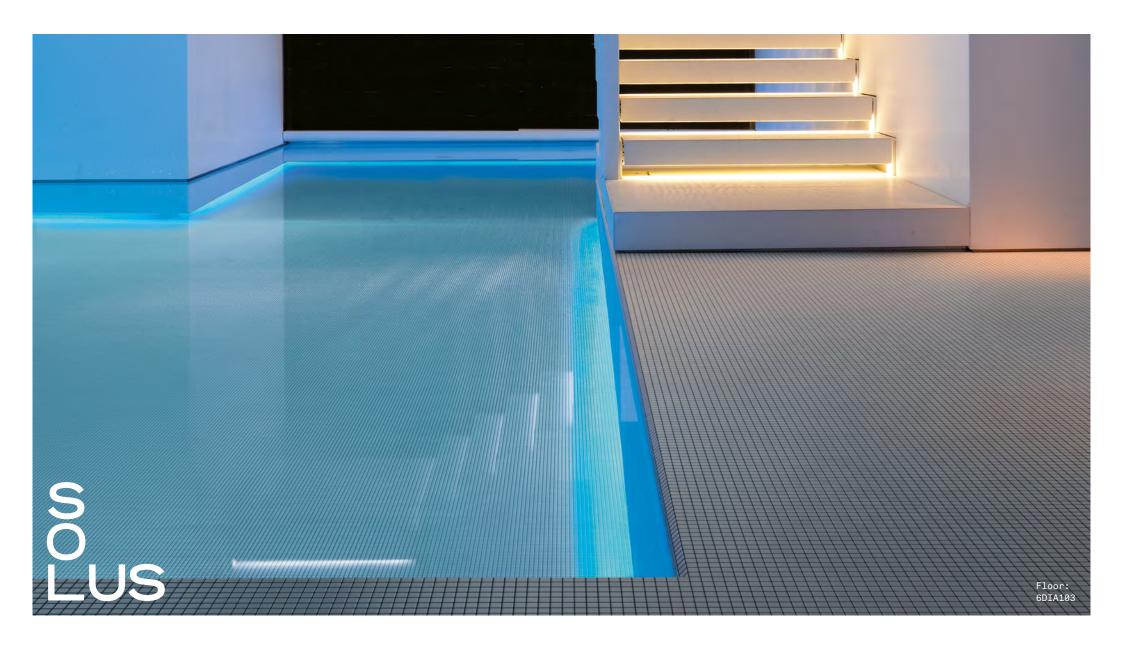

## Luminous

**Luminous** 

A richly hued micro mosaic tile range, Luminous features a rainbow selection of 28 inspiring colours. The smooth glazed porcelain mosaic pieces are incredibly tactile and feature a gently curved surface.

## Luminous

**APPEARANCE** 

Mosaic

MATERIAL

Porcelain

USAGE

Floors and Walls

SHADE VARIATION

V1 - Uniform

SIZES AND FINISHES

All mosaic tiles shown are 12x12x7mm in a Gloss finish

ISO 10545 RESULTS

2. DIMENSIONS AND SURFACE QUALITY

Conforms

10. MOISTURE EXPANSION

< 0.04%