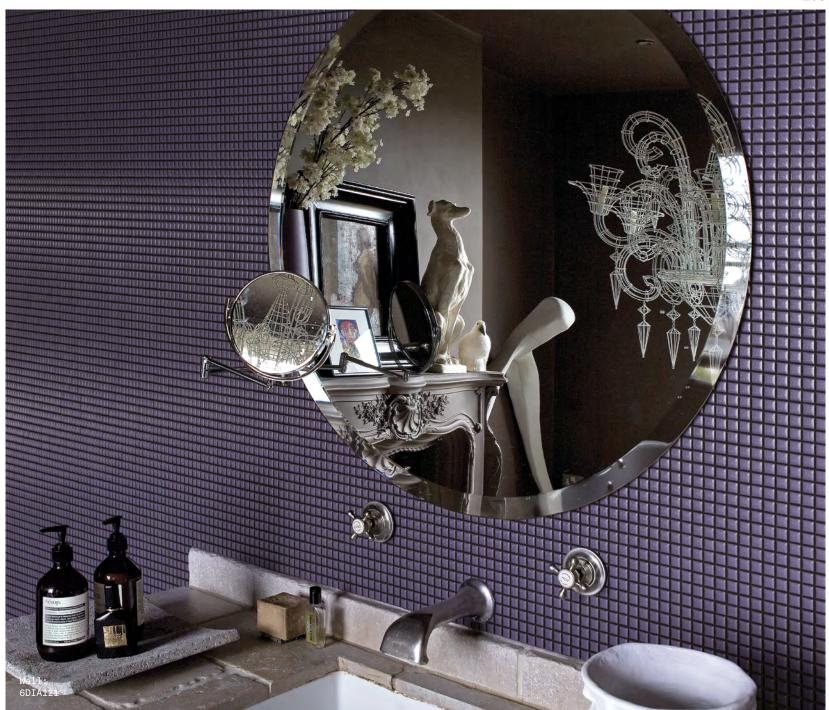

## Luminous

**Luminous** 

A richly hued micro mosaic tile range, Luminous features a rainbow selection of 28 inspiring colours. The smooth glazed porcelain mosaic pieces are incredibly tactile and feature a gently curved surface.

## Luminous

**APPEARANCE** 

Mosaic

MATERIAL

Porcelain

USAGE

Floors and Walls

SHADE VARIATION

V1 - Uniform

SIZES AND FINISHES

All mosaic tiles shown are 12x12x7mm in a Gloss finish

ISO 10545 RESULTS

2. DIMENSIONS AND SURFACE QUALITY

Conforms

10. MOISTURE EXPANSION

< 0.04%