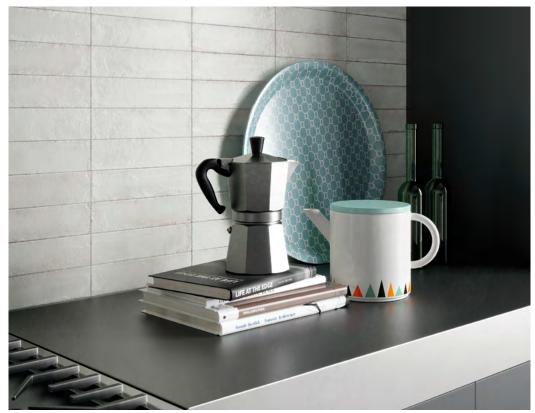

A vibrant range of brick shaped wall tiles featuring rusty edges and an undulating gloss finish.

ABOVE Wall: 5FTJ101

RIGHT Wall: 5FTJ102

ABOVE Wall: 5FTJ102

**APPEARANCE** 

Metallic

MATERIAL

Porcelain