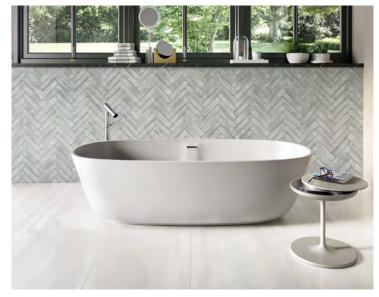

A vibrant range of brick shaped wall tiles featuring rusty edges and an undulating gloss finish.

ABOVE Wall: 5FTJ101

RIGHT Wall: 5FTJ102

ABOVE Wall: 5FTJ102

**APPEARANCE** 

Metallic

MATERIAL

Porcelain