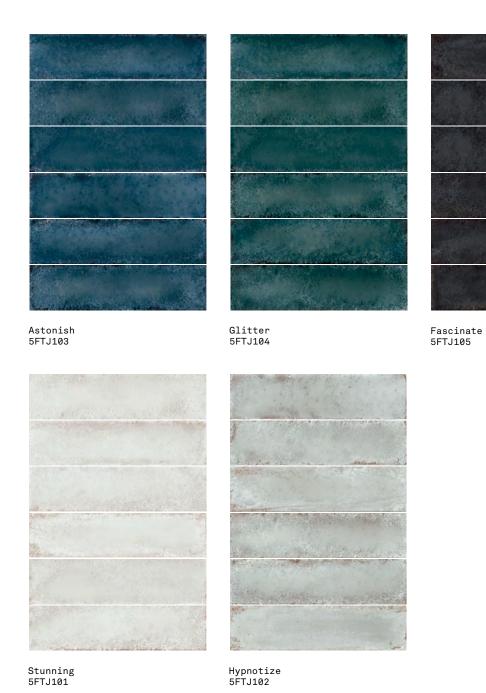

A vibrant range of brick shaped wall tiles featuring rusty edges and an undulating gloss finish.

ABOVE Wall: 5FTJ101

RIGHT Wall: 5FTJ102

ABOVE Wall: 5FTJ102

**APPEARANCE** 

Metallic

MATERIAL

Porcelain

USAGE

Walls only

SHADE VARIATION

V3 - Moderate

SIZES AND FINISHES

60x240 9.5mm • All colours

Gloss

NOTES