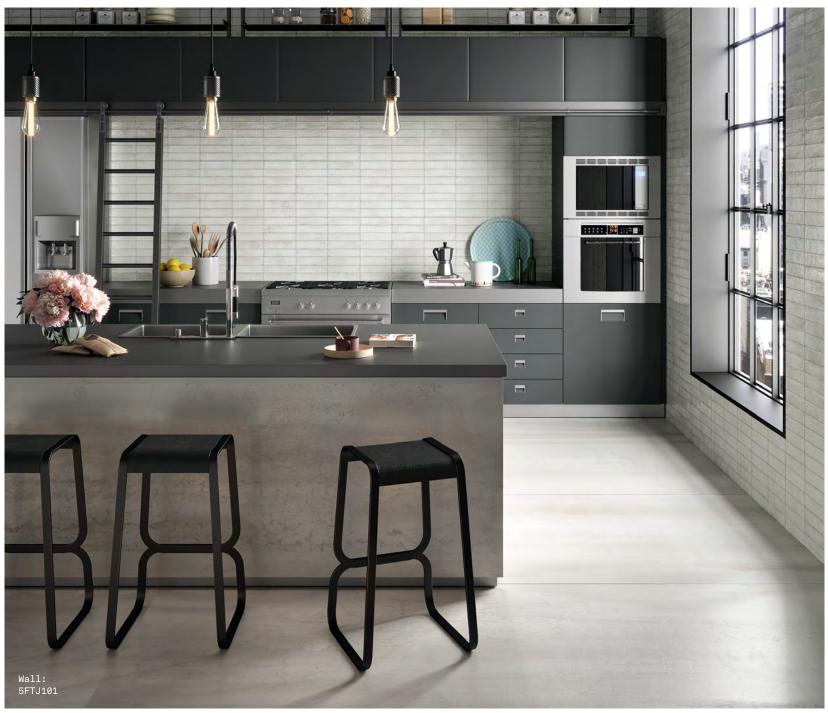

A vibrant range of brick shaped wall tiles featuring rusty edges and an undulating gloss finish.

ABOVE Wall: 5FTJ101

RIGHT Wall: 5FTJ102

ABOVE Wall: 5FTJ102

**APPEARANCE** 

Metallic

MATERIAL

Porcelain