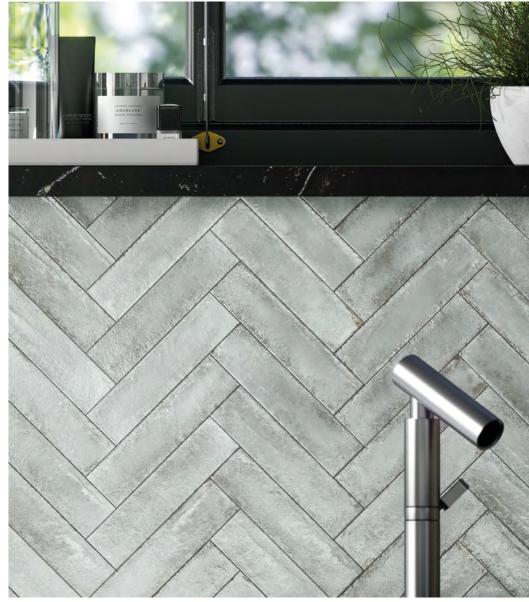

A vibrant range of brick shaped wall tiles featuring rusty edges and an undulating gloss finish.

ABOVE Wall: 5FTJ101

RIGHT Wall: 5FTJ102

ABOVE Wall: 5FTJ102

**APPEARANCE** 

Metallic

MATERIAL

Porcelain