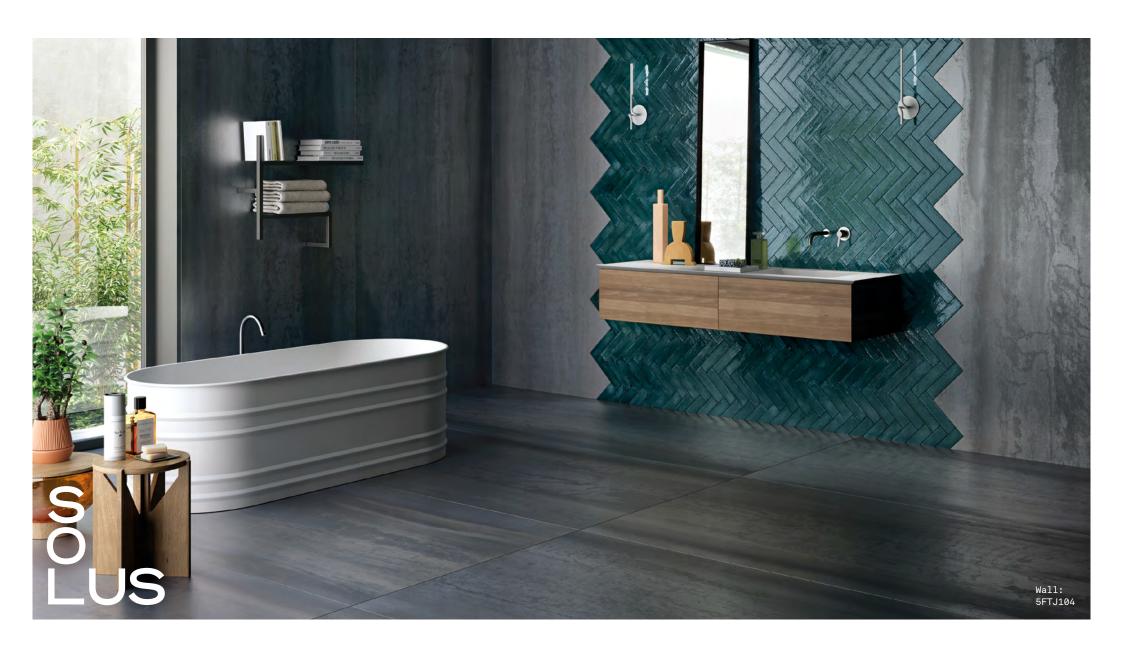

A vibrant range of brick shaped wall tiles featuring rusty edges and an undulating gloss finish.

ABOVE Wall: 5FTJ101

RIGHT Wall: 5FTJ102

ABOVE Wall: 5FTJ102

**APPEARANCE** 

Metallic

MATERIAL

Porcelain