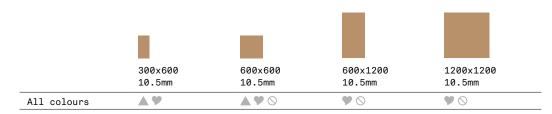

## Monolith



Monolith &

Monolith is a stunning range of tiles inspired by the textures and versatile quality of concrete.
Featuring six colours from rich cream to deep black.



Monolith











Hartzell 2APX512

Banque 2APX505

Divination 2APX510







Rolley 2APX511



Moffat 2APX506



## SIZES AND FINISHES



▲ Anti Slip R11 (A+B)

Natural R10

Satin

## MOSAICS



Mosaic A
Available in all colours
300x600x15mm
Natural R10



Mosaic B

Available in all colours
300x300x10.5mm

Natural R10

## **Monolith**

**APPEARANCE** 

Concrete

MATERIAL

Porcelain

USAGE

Floors and Walls

SHADE VARIATION

V2 - Light

SPECIAL PIECES

Available in all colours.

For more information contact our sales team.

**BATTISCOPA** 

95x600mm



**GRADONE STEP** 

325x1200mm



ISO 10545 RESULTS

2. DIMENSIONS AND SURFACE QUALITY

Conforms

10. MOISTURE EXPANSION

No rating

3. WATER ABSORPTION

0.05%

12. FROST RESISTANCE

Conforms

4. FLEXURAL STRENGTH

50 N/mm<sup>2</sup>

13. CHEMICAL RESISTANCE

Conforms

6. DEEP ABRASION RESISTANCE

140 mm<sup>3</sup>

14. STAIN RESISTANCE

Conforms

8. LINEAR THERMAL EXPANSION