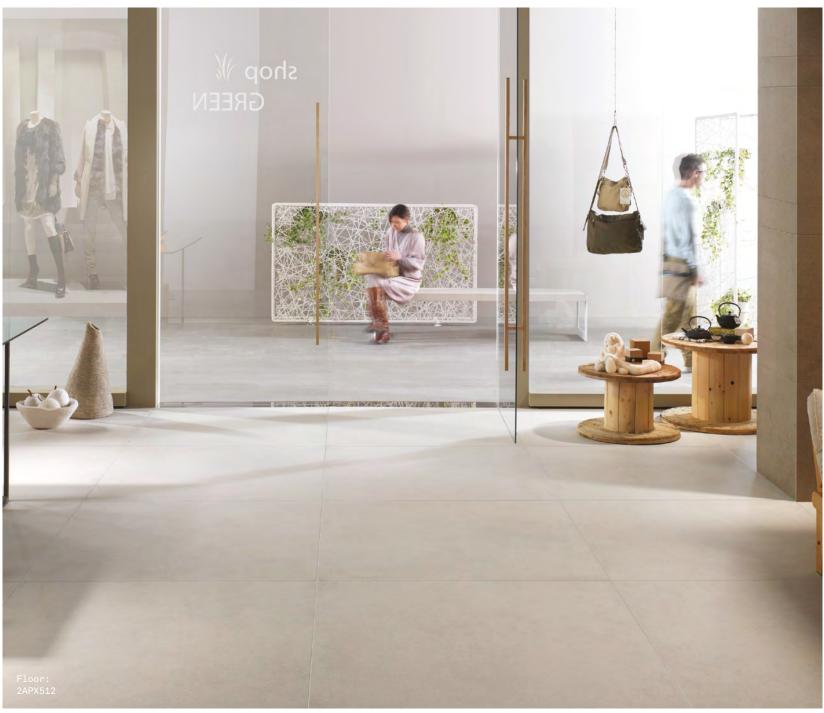

## Monolith

Monolith &

Monolith is a stunning range of tiles inspired by the textures and versatile quality of concrete.
Featuring six colours from rich cream to deep black.

Monolith

Hartzell 2APX512

Banque 2APX505

Divination 2APX510

Rolley 2APX511

Moffat 2APX506