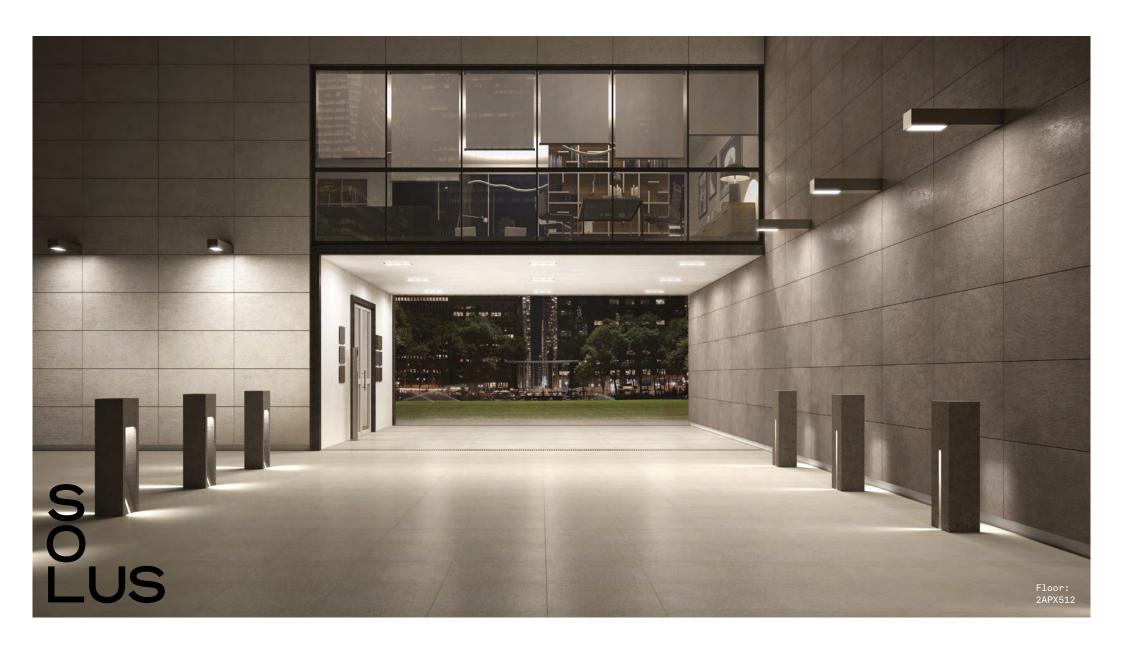

## Monolith

Monolith &

Monolith is a stunning range of tiles inspired by the textures and versatile quality of concrete.
Featuring six colours from rich cream to deep black.

Monolith

Hartzell 2APX512

Banque 2APX505

Divination 2APX510

Rolley 2APX511

Moffat 2APX506