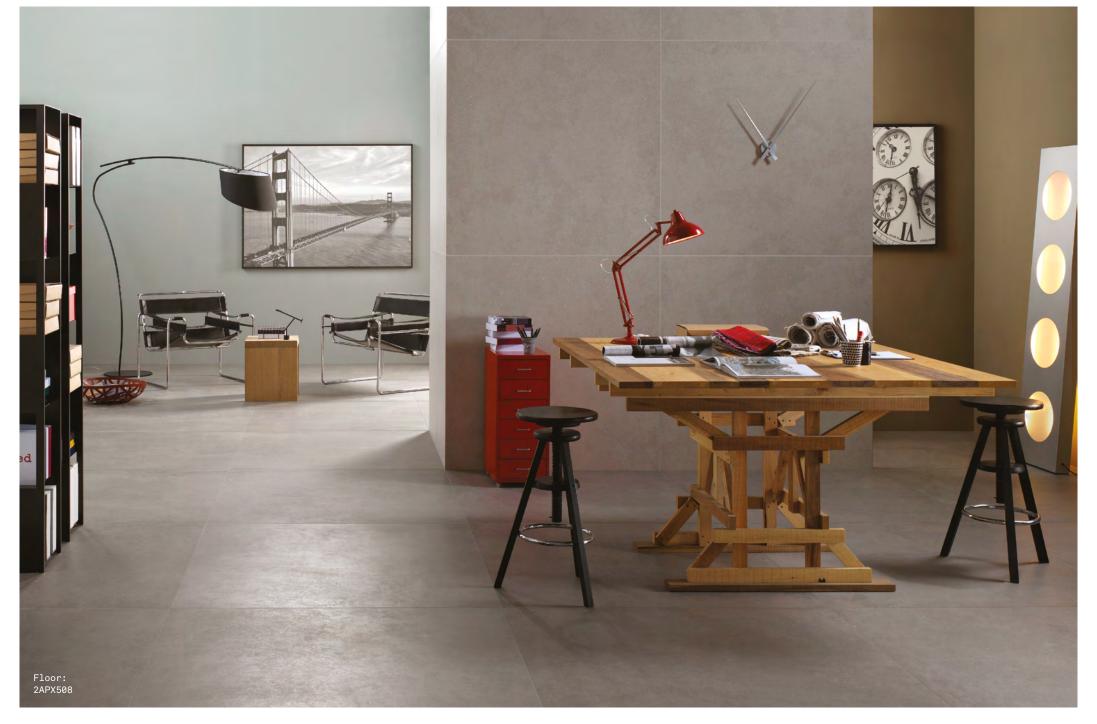

## Monolith

Monolith &

Monolith is a stunning range of tiles inspired by the textures and versatile quality of concrete.
Featuring six colours from rich cream to deep black.

Monolith

Hartzell 2APX512

Banque 2APX505

Divination 2APX510

Rolley 2APX511

Moffat 2APX506