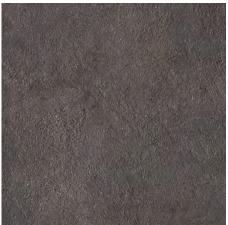

## Monolith



Monolith &

Monolith is a stunning range of tiles inspired by the textures and versatile quality of concrete.
Featuring six colours from rich cream to deep black.



Monolith











Hartzell 2APX512

Banque 2APX505

Divination 2APX510







Rolley 2APX511



Moffat 2APX506



## SIZES AND FINISHES



▲ Anti Slip R11 (A+B)

Natural R10

Satin

## MOSAICS



Mosaic A
Available in all colours
300x600x15mm
Natural R10



Mosaic B

Available in all colours
300x300x10.5mm

Natural R10

## **Monolith**

**APPEARANCE** 

Concrete

MATERIAL

Porcelain

USAGE

Floors and Walls

SHADE VARIATION

V2 - Light

SPECIAL PIECES

Available in all colours.

For more information contact our sales team.

**BATTISCOPA** 

95x600mm



**GRADONE STEP** 

325x1200mm



ISO 10545 RESULTS

2. DIMENSIONS AND SURFACE QUALITY

Conforms

10. MOISTURE EXPANSION

No rating

3. WATER ABSORPTION

0.05%

12. FROST RESISTANCE

Conforms

4. FLEXURAL STRENGTH

50 N/mm<sup>2</sup>

13. CHEMICAL RESISTANCE

Conforms

6. DEEP ABRASION RESISTANCE

140 mm<sup>3</sup>