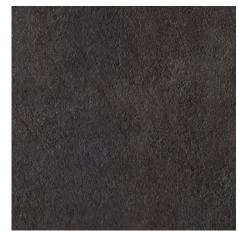

## Monolith



Monolith &

Monolith is a stunning range of tiles inspired by the textures and versatile quality of concrete.
Featuring six colours from rich cream to deep black.



Monolith











Hartzell 2APX512

Banque 2APX505

Divination 2APX510







Rolley 2APX511



Moffat 2APX506



## SIZES AND FINISHES



▲ Anti Slip R11 (A+B)

Natural R10

Satin

## MOSAICS



Mosaic A
Available in all colours
300x600x15mm
Natural R10



Mosaic B

Available in all colours
300x300x10.5mm

Natural R10

## **Monolith**

**APPEARANCE** 

Concrete

MATERIAL

Porcelain

USAGE

Floors and Walls

SHADE VARIATION

V2 - Light

SPECIAL PIECES

Available in all colours.

For more information contact our sales team.

**BATTISCOPA** 

95x600mm



**GRADONE STEP** 

325x1200mm



ISO 10545 RESULTS

2. DIMENSIONS AND SURFACE QUALITY

Conforms

10. MOISTURE EXPANSION

No rating

3. WATER ABSORPTION

0.05%

12. FROST RESISTANCE

Conforms

4. FLEXURAL STRENGTH

50 N/mm<sup>2</sup>

13. CHEMICAL RESISTANCE

Conforms

6. DEEP ABRASION RESISTANCE

140 mm<sup>3</sup>

14. STAIN RESIST