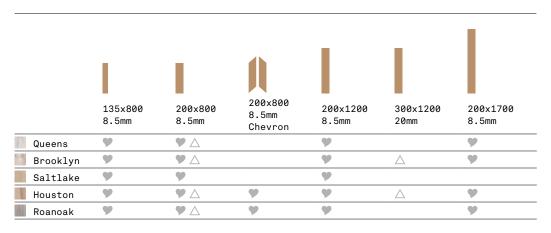

Floor: 3HRH508

RIGHT Floor: 3HRH509

Queens 3HRH507 Brooklyn 3HRH508 Saltlake 3HRH509 Houston 3HRH510 Roanoak 3HRH506

#### SIZES AND FINISHES

♥ Natural R9 △ Anti Slip R11 (A+B+C)

NOTES

To avoid lippage we recommend the use of self-levelling spacers

BIRMINGHAM Unit 1 Cole River Park Warwick Road B11 2QX LONDON 80 Clerkenwell Road EC1M 5RJ