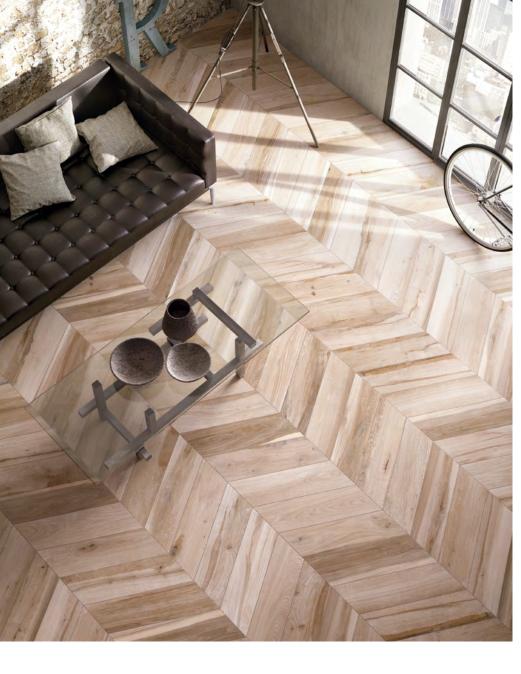

5 COLOURS | 2 FINISHES | 6 SIZES

Bringing all of the beauty of wood into a space with all of the qualities of strong and durable porcelain stoneware, Nordica is the perfect substitute for real wood. The range is available in five distinct tones.