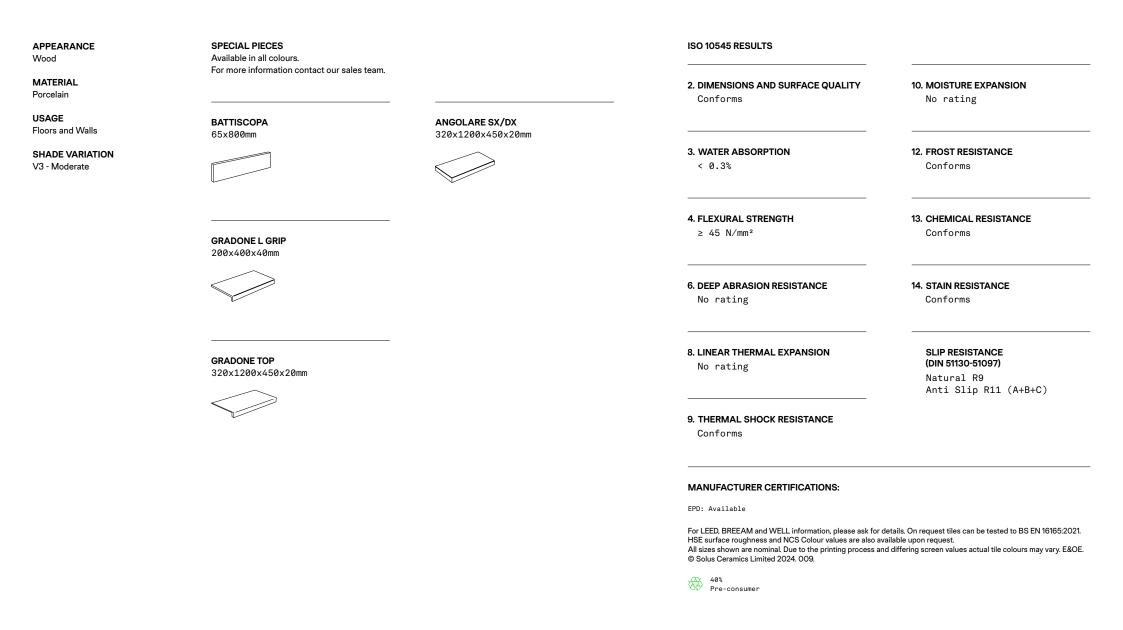

#### SIZES AND FINISHES

♥ Natural R9 △ Anti Slip R11 (A+B+C)

NOTES

To avoid lippage we recommend the use of self-levelling spacers

BIRMINGHAM Unit 1 Cole River Park Warwick Road B11 2QX LONDON 80 Clerkenwell Road EC1M 5RJ