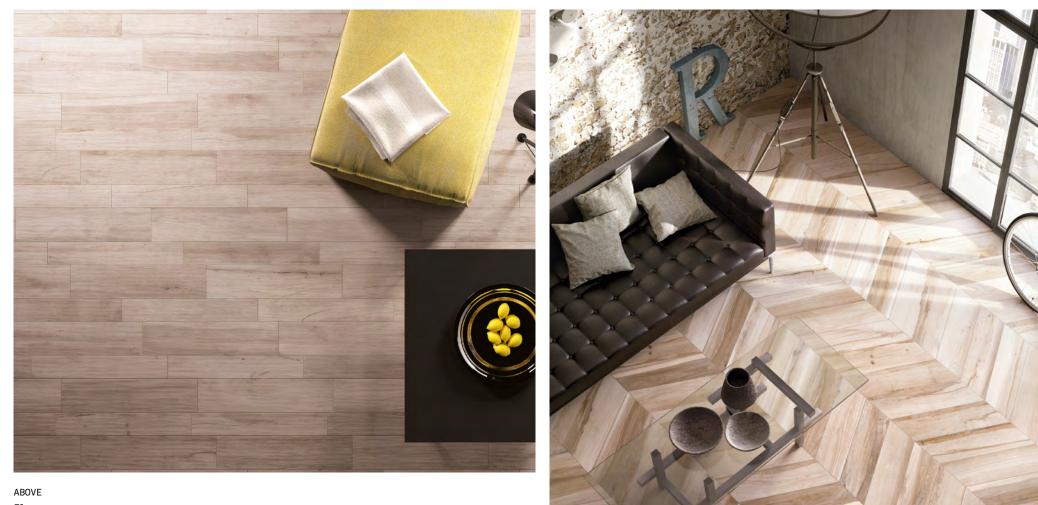

5 COLOURS | 2 FINISHES | 6 SIZES

Bringing all of the beauty of wood into a space with all of the qualities of strong and durable porcelain stoneware, Nordica is the perfect substitute for real wood. The range is available in five distinct tones.