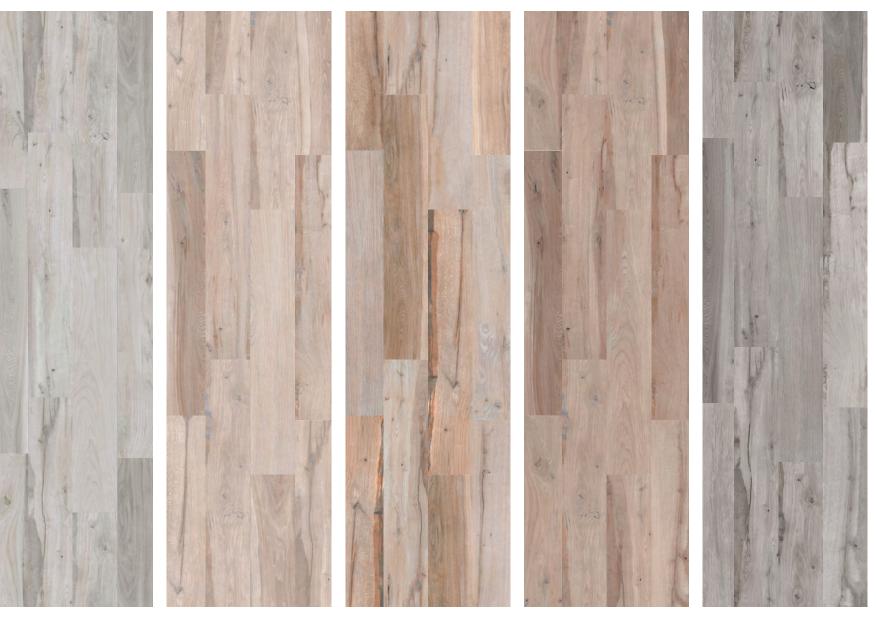

5 COLOURS | 2 FINISHES | 6 SIZES

Bringing all of the beauty of wood into a space with all of the qualities of strong and durable porcelain stoneware, Nordica is the perfect substitute for real wood. The range is available in five distinct tones.

Floor: 3HRH508

RIGHT Floor: 3HRH509

Queens 3HRH507 Brooklyn 3HRH508 Saltlake 3HRH509 Houston 3HRH510 Roanoak 3HRH506