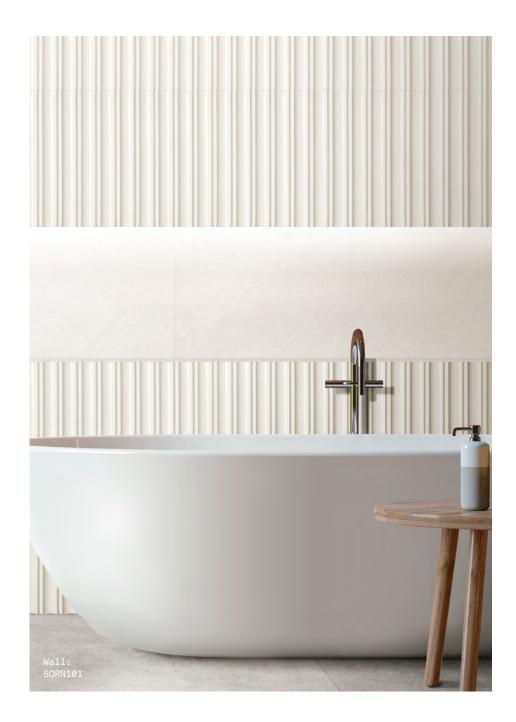

# Ornamentation

Ornamentation §

Ornamentation is a tripleconcavity wall tile suitable for wet and external areas. Six strong colours express a metallic sheen due to the bright surface finish. The glazed corners permit affixation at perpendicular intersections.

ORN-Snow

50RN101

ORN-Poppy 50RN102

ORN-Kale

50RN103

50RN104

## **Ornamentation**

**APPEARANCE** 

Mono Colour

MATERIAL

Ceramic

USAGE

Walls only

### SIZES AND FINISHES

170x400 15mm

All colours

Gloss