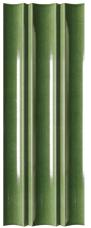

# Ornamentation

Ornamentation §

Ornamentation is a tripleconcavity wall tile suitable for wet and external areas. Six strong colours express a metallic sheen due to the bright surface finish. The glazed corners permit affixation at perpendicular intersections.

ORN-Snow

50RN101

ORN-Poppy 50RN102

ORN-Kale

50RN103

50RN104