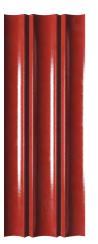

# Ornamentation

Ornamentation §

Ornamentation is a tripleconcavity wall tile suitable for wet and external areas. Six strong colours express a metallic sheen due to the bright surface finish. The glazed corners permit affixation at perpendicular intersections.

ORN-Snow

50RN101

ORN-Poppy 50RN102

ORN-Kale

50RN103

50RN104