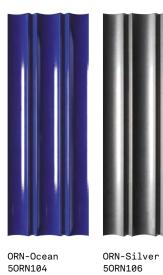

# Ornamentation

Ornamentation §

Ornamentation is a tripleconcavity wall tile suitable for wet and external areas. Six strong colours express a metallic sheen due to the bright surface finish. The glazed corners permit affixation at perpendicular intersections.

ORN-Snow

50RN101

ORN-Poppy 50RN102

ORN-Kale

50RN103

50RN104