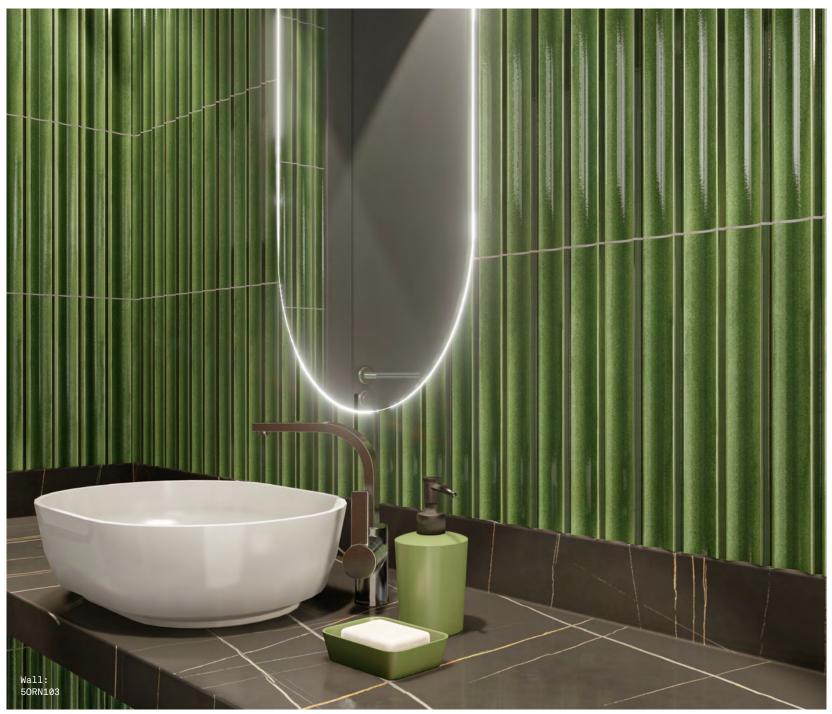

# Ornamentation

Ornamentation §

Ornamentation is a tripleconcavity wall tile suitable for wet and external areas. Six strong colours express a metallic sheen due to the bright surface finish. The glazed corners permit affixation at perpendicular intersections.

ORN-Snow

50RN101

ORN-Poppy 50RN102

ORN-Kale

50RN103

50RN104

## **Ornamentation**

**APPEARANCE** 

Mono Colour

MATERIAL

Ceramic

USAGE

Walls only

### SIZES AND FINISHES

170x400 15mm

All colours

Gloss