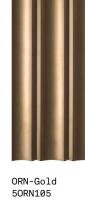

# Ornamentation

Ornamentation §

Ornamentation is a tripleconcavity wall tile suitable for wet and external areas. Six strong colours express a metallic sheen due to the bright surface finish. The glazed corners permit affixation at perpendicular intersections.

ORN-Snow

50RN101

ORN-Poppy 50RN102

ORN-Kale

50RN103

50RN104