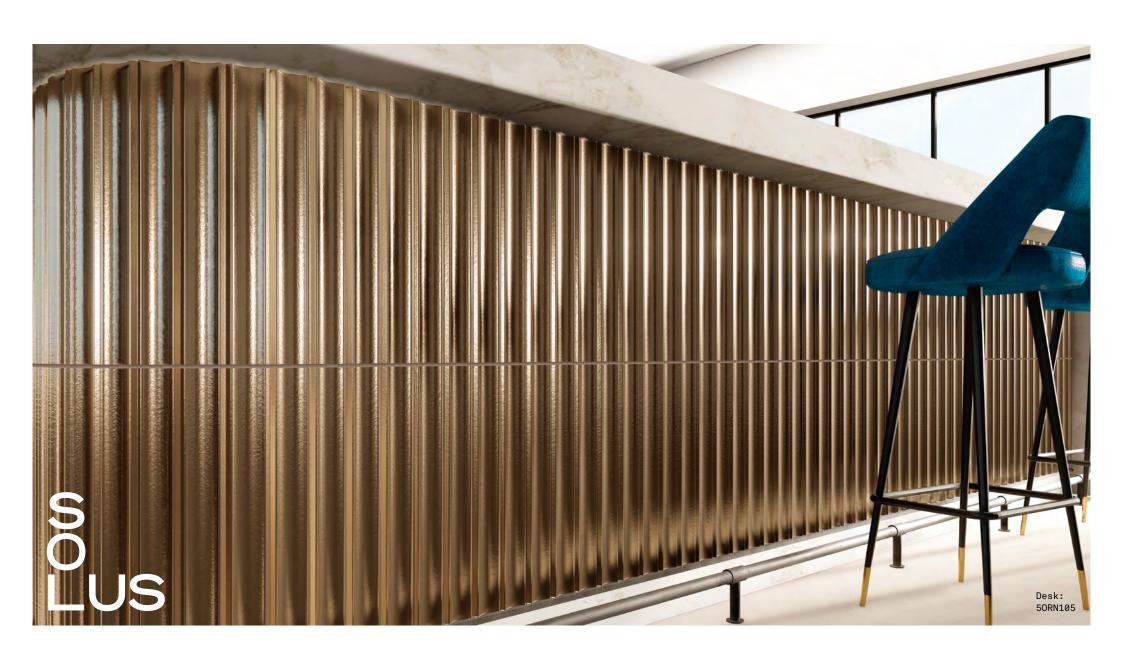

# Ornamentation

Ornamentation §

Ornamentation is a tripleconcavity wall tile suitable for wet and external areas. Six strong colours express a metallic sheen due to the bright surface finish. The glazed corners permit affixation at perpendicular intersections.

## **Ornamentation**

**APPEARANCE** 

Mono Colour

MATERIAL

Ceramic

USAGE

Walls only

### SIZES AND FINISHES

170x400 15mm

All colours

Gloss