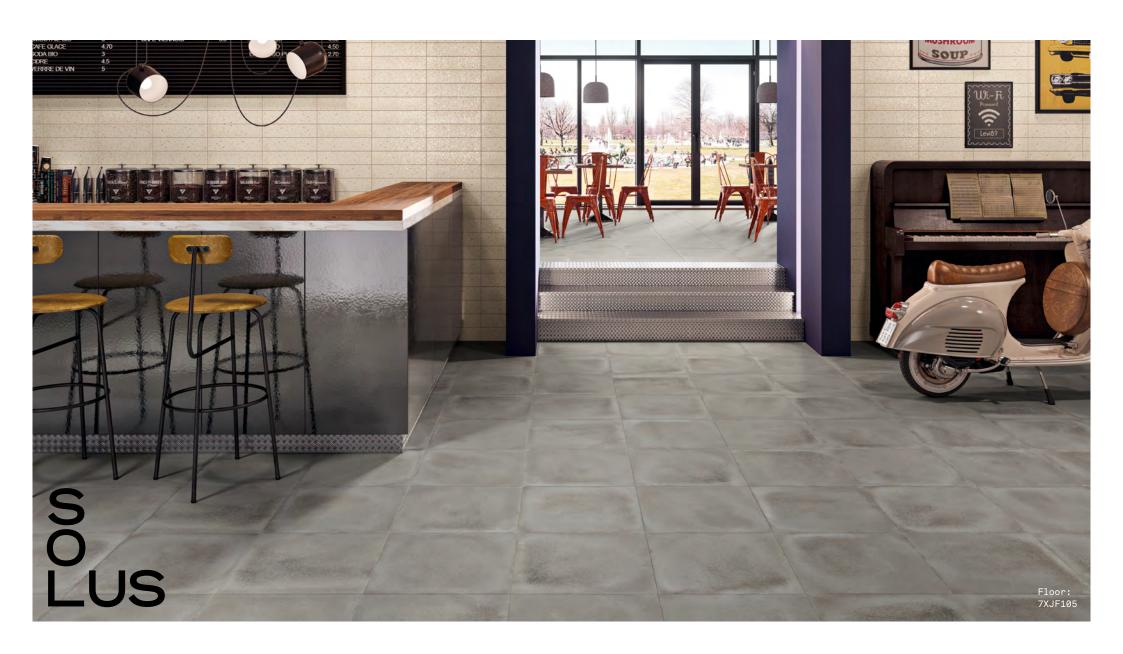

## Outpost

Versatile in nature, Outpost is available in a selection of colours and finishes. Made with real concrete, the range is perfectly suited either for indoor or outdoor use.

Boundary 7XJF101

Terminal 7XJF102

Branch 7XJF103

Periphery 7XJF105

## **Outpost**

APPEARANCE

Concrete

MATERIAL

Concrete

USAGE

Floors and Walls

SHADE VARIATION