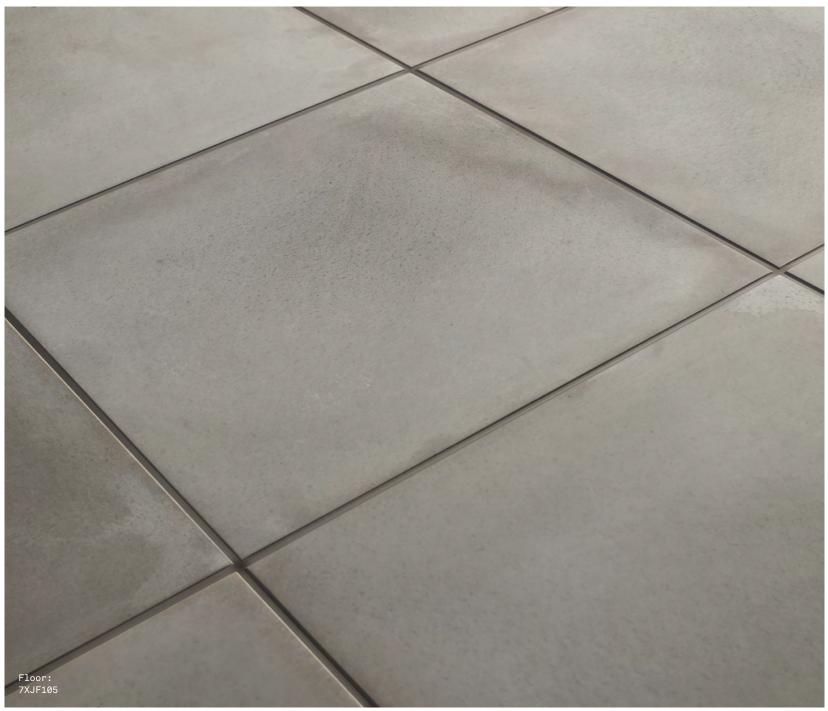

Branch 7XJF103

Periphery 7XJF105

## **Outpost**

APPEARANCE

Concrete

MATERIAL

Concrete

USAGE

Floors and Walls

SHADE VARIATION

V3 - Moderate

Natural R10 (A)
Anti Slip R13 (A+B+C)
Textured R10 (A+B)

Anti Slip R13 (A+B+C)

Textured R10 (A+B)