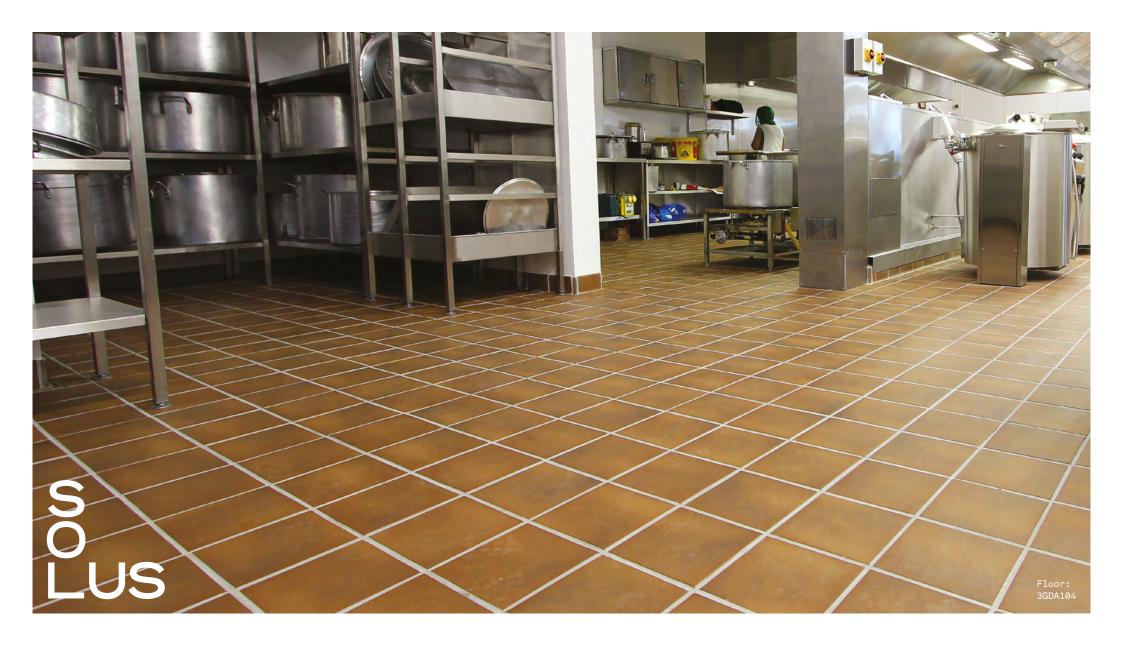

5 COLOURS | 2 FINISHES | 4 SIZES

The bold Quarry range comes in four deep colours, four versatile sizes and a high slip resistance. The series is inspired by traditional Mediterranean styles and colours and is practical, stylish and classic.

Red 3GDA101

Grey 3GDA106

Flame Brown 3GDA104 Black 3GDA105