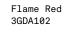

5 COLOURS | 2 FINISHES | 4 SIZES



The bold Quarry range comes in four deep colours, four versatile sizes and a high slip resistance. The series is inspired by traditional Mediterranean styles and colours and is practical, stylish and classic.







Red 3GDA101



Grey 3GDA106







Flame Brown 3GDA104 Black 3GDA105



#### SIZES AND FINISHES

|             | 150×150<br>12mm       | 200×200<br>13mm | 250×250<br>14mm | 330×330<br>16mm |
|-------------|-----------------------|-----------------|-----------------|-----------------|
|             |                       |                 |                 |                 |
| Grey        | ۷                     |                 |                 |                 |
| Red         | $\clubsuit \triangle$ | 9               | 9               | ۶               |
| Flame Red   | •                     |                 |                 |                 |
| Flame Brown | $\clubsuit \triangle$ | 9               |                 |                 |
| Black       | $\clubsuit \triangle$ | 9               |