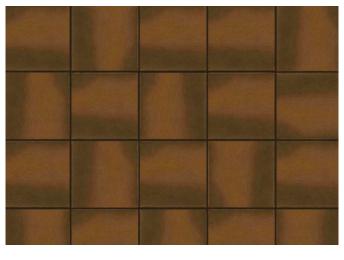

5 COLOURS | 2 FINISHES | 4 SIZES



The bold Quarry range comes in four deep colours, four versatile sizes and a high slip resistance. The series is inspired by traditional Mediterranean styles and colours and is practical, stylish and classic.







Red 3GDA101



Grey 3GDA106







Flame Brown 3GDA104 Black 3GDA105



#### SIZES AND FINISHES

|             | 150×150<br>12mm       | 200×200<br>13mm | 250×250<br>14mm | 330×330<br>16mm |
|-------------|-----------------------|-----------------|-----------------|-----------------|
|             |                       |                 |                 |                 |
| Grey        | ۷                     |                 |                 |                 |
| Red         | $\clubsuit \triangle$ | 9               | 9               | ۶               |
| Flame Red   | •                     |                 |                 |                 |
| Flame Brown | $\clubsuit \triangle$ | 9               |                 |                 |
| Black       | $\clubsuit \triangle$ | 9               |                 |