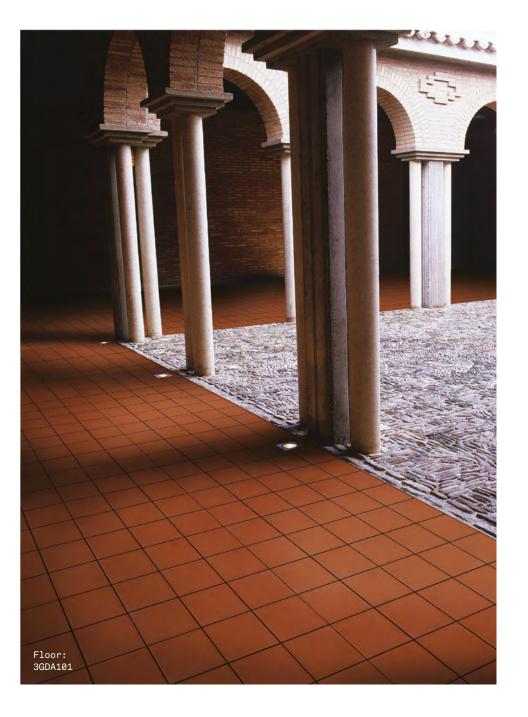

5 COLOURS | 2 FINISHES | 4 SIZES

The bold Quarry range comes in four deep colours, four versatile sizes and a high slip resistance. The series is inspired by traditional Mediterranean styles and colours and is practical, stylish and classic.

Red 3GDA101

Grey 3GDA106

Flame Brown 3GDA104 Black 3GDA105