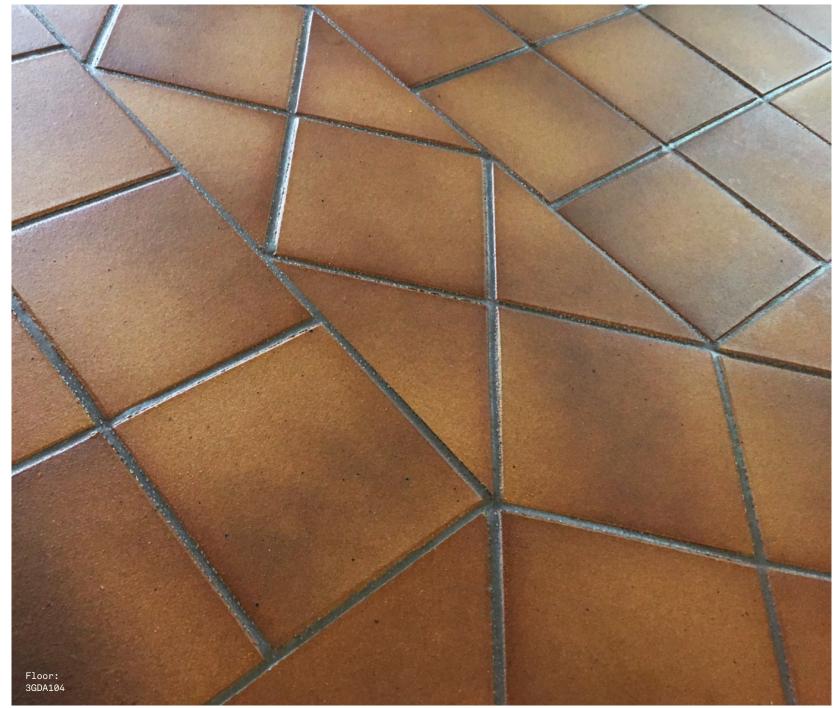

5 COLOURS | 2 FINISHES | 4 SIZES

The bold Quarry range comes in four deep colours, four versatile sizes and a high slip resistance. The series is inspired by traditional Mediterranean styles and colours and is practical, stylish and classic.

Red 3GDA101

Grey 3GDA106

Flame Brown 3GDA104 Black 3GDA105