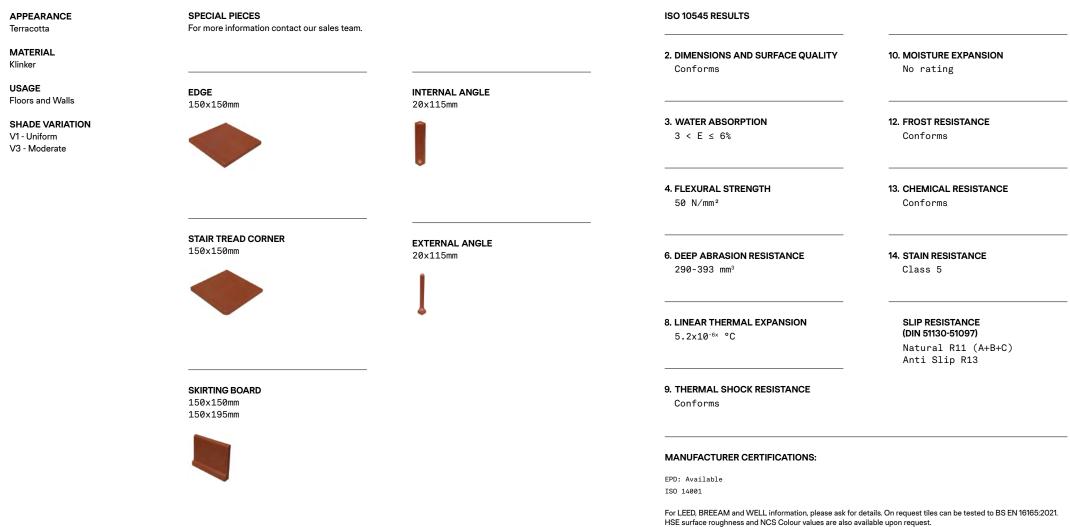

#### SIZES AND FINISHES

|             | 150×150<br>12mm       | 200×200<br>13mm | 250×250<br>14mm | 330×330<br>16mm |
|-------------|-----------------------|-----------------|-----------------|-----------------|
|             |                       |                 |                 |                 |
| Grey        | ۷                     |                 |                 |                 |
| Red         | $\clubsuit \triangle$ | 9               | 9               | ۶               |
| Flame Red   | •                     |                 |                 |                 |
| Flame Brown | $\clubsuit \triangle$ | 9               |                 |                 |
| Black       | $\clubsuit \triangle$ | 9               |                 |                 |

♥ Natural R11 (A+B+C) △ Anti Slip R13

NOTES

All sizes shown are nominal. Due to the printing process and differing screen values actual tile colours may vary. E&OE. © Solus Ceramics Limited 2024. 013a.

BIRMINGHAM Unit 1 Cole River Park Warwick Road B11 2QX LONDON 80 Clerkenwell Road EC1M 5RJ