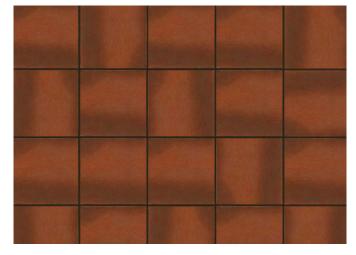

5 COLOURS | 2 FINISHES | 4 SIZES



The bold Quarry range comes in four deep colours, four versatile sizes and a high slip resistance. The series is inspired by traditional Mediterranean styles and colours and is practical, stylish and classic.







Red 3GDA101



Grey 3GDA106







Flame Brown 3GDA104 Black 3GDA105



#### SIZES AND FINISHES

|             | 150×150<br>12mm       | 200×200<br>13mm | 250×250<br>14mm | 330×330<br>16mm |
|-------------|-----------------------|-----------------|-----------------|-----------------|
|             |                       |                 |                 |                 |
| Grey        | ۷                     |                 |                 |                 |
| Red         | $\clubsuit \triangle$ | 9               | 9               | ۶               |
| Flame Red   | •                     |                 |                 |                 |
| Flame Brown | $\clubsuit \triangle$ | 9               |                 |                 |
| Black       | $\clubsuit \triangle$ | 9               |