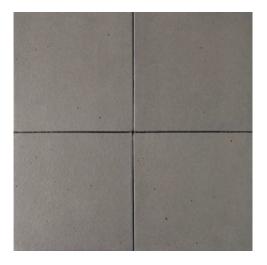

## Quarry

The bold Quarry range comes in five neutral colours, and a high slip resistance. The series is inspired by traditional Mediterranean styles and colours and is practical, stylish and classic.

Grey 3GDA106