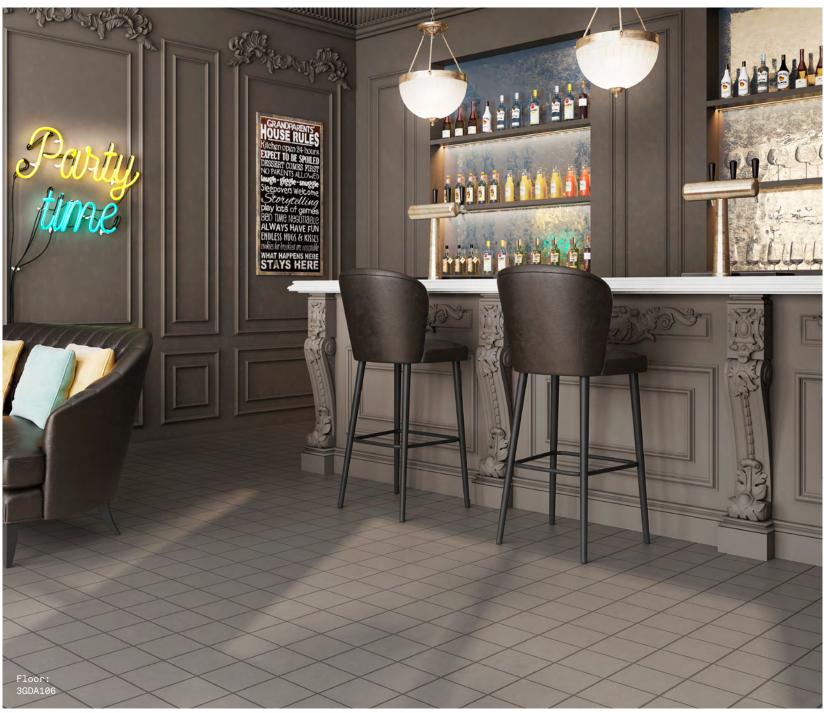

## Quarry

The bold Quarry range comes in five neutral colours, and a high slip resistance. The series is inspired by traditional Mediterranean styles and colours and is practical, stylish and classic.

Grey 3GDA106