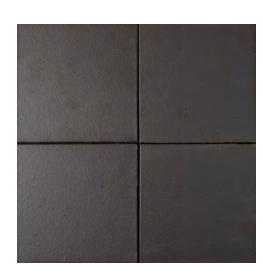

## Quarry

The bold Quarry range comes in five neutral colours, and a high slip resistance. The series is inspired by traditional Mediterranean styles and colours and is practical, stylish and classic.

Grey 3GDA106

Red 3GDA101

Flame Red 3GDA102

Flame Brown 3GDA104

Black 3GDA105