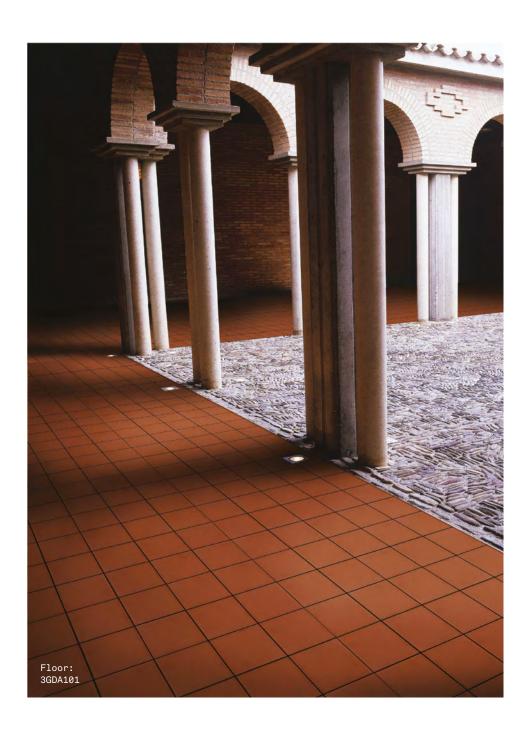

Red 3GDA101

Flame Red 3GDA102

Flame Brown 3GDA104

Black 3GDA105

## Quarry

**APPEARANCE** 

Terracotta

MATERIAL

Klinker

USAGE

Floors and Walls

SHADE VARIATION