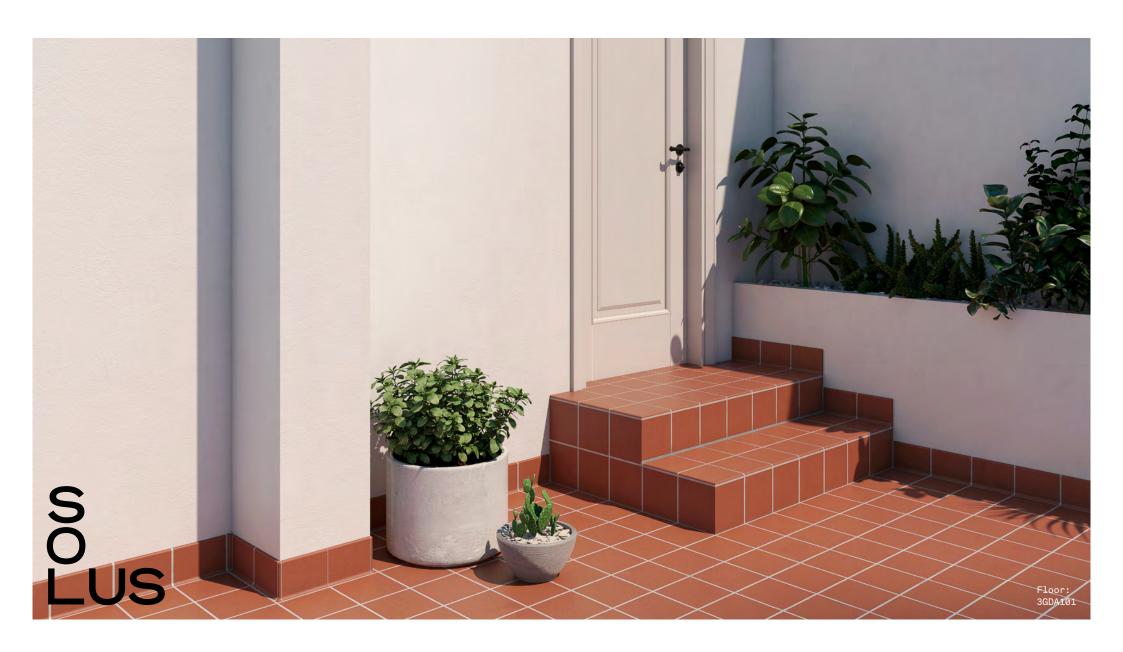

## Quarry

The bold Quarry range comes in five neutral colours, and a high slip resistance. The series is inspired by traditional Mediterranean styles and colours and is practical, stylish and classic.

Grey 3GDA106

Red 3GDA101

Flame Red 3GDA102

Flame Brown 3GDA104

Black 3GDA105

## Quarry

**APPEARANCE** 

Terracotta

MATERIAL

Klinker

USAGE

Floors and Walls

SHADE VARIATION