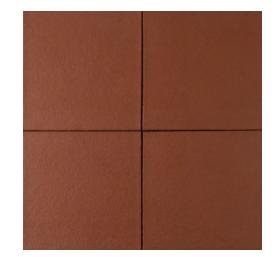

## Quarry



The bold Quarry range comes in five neutral colours, and a high slip resistance. The series is inspired by traditional Mediterranean styles and colours and is practical, stylish and classic.





Grey 3GDA106



Red 3GDA101



Flame Red 3GDA102



Flame Brown 3GDA104



Black 3GDA105



## SIZES AND FINISHES

|             | 150×150<br>12mm |  |
|-------------|-----------------|--|
| Grey        | •               |  |
| Red         | •               |  |
| Flame Red   | <b>y</b>        |  |
| Flame Brown | <b>y</b>        |  |
| Black       | ♥ △             |  |

## NOTES

## Quarry

**APPEARANCE** 

Terracotta

MATERIAL

Klinker

USAGE

Floors and Walls

SHADE VARIATION

V1 - Uniform V3 - Moderate

SPECIAL PIECES

For more information contact our sales team.

EDGE

150x150mm



**INTERNAL ANGLE** 

20x150mm



STAIR TREAD CORNER

150x150mm



SKIRTING BOARD

150x150mm

150x195mm

**EXTERNAL ANGLE** 

20x150mm





8. LINEAR THERMAL EXPANSION

6. DEEP ABRASION RESISTANCE

5.2x10<sup>-6x</sup> °