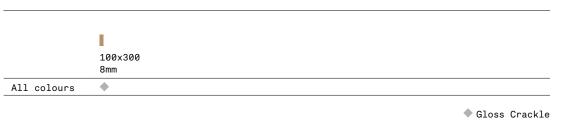

7 COLOURS | 1 FINISH | 1 SIZE



Striking in its appearance, Regalia is an elegant range of bevelled wall tiles. Seven stylish and sophisticated colours are available in a Gloss Crackle finish, perfectly suited to complement contemporary residences.







Scepter 5HXN102



King 5HXN105



Prince 5HXN103



Throne 5HXN106



Crown 5HXN101



Empress 5HXN104



Sultan 5HXN107 S O LUS



APPEARANCE Mono Colour

MATERIAL Ceramic

USAGE Walls only

#### SIZES AND FINISHES



#### MANUFACTURER CERTIFICATIONS:

EPD: Available

For LEED, BREEAM and WELL information, please ask for details. NCS Colour values are available upon request. All sizes shown are nominal. Due to the printing process and differing screen values actual tile colours may vary. E&OE. © Solus Ceramics Limited 2024. 003.

BIRMINGHAM Unit 1 Cole River Park Warwick Road B11 2QX LONDON 80 Clerkenwell Road EC1M 5RJ

MANCHESTER ad 14 Kennedy Street M2 4BY solusceramics.com
+44 (0)121 753 0777
sales@solusceramics.com