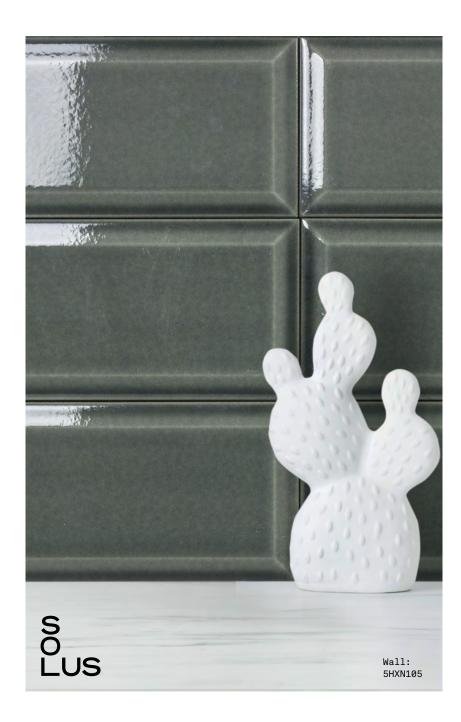

7 COLOURS | 1 FINISH | 1 SIZE

Striking in its appearance, Regalia is an elegant range of bevelled wall tiles. Seven stylish and sophisticated colours are available in a Gloss Crackle finish, perfectly suited to complement contemporary residences.

Scepter 5HXN102

King 5HXN105

Prince 5HXN103

Throne 5HXN106

Crown 5HXN101

Empress 5HXN104

Sultan 5HXN107 S O LUS

APPEARANCE Mono Colour