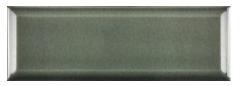

7 COLOURS | 1 FINISH | 1 SIZE

Striking in its appearance, Regalia is an elegant range of bevelled wall tiles. Seven stylish and sophisticated colours are available in a Gloss Crackle finish, perfectly suited to complement contemporary residences.

Scepter 5HXN102

King 5HXN105

Prince 5HXN103

Throne 5HXN106

Crown 5HXN101

Empress 5HXN104

Sultan 5HXN107 S O LUS

APPEARANCE Mono Colour