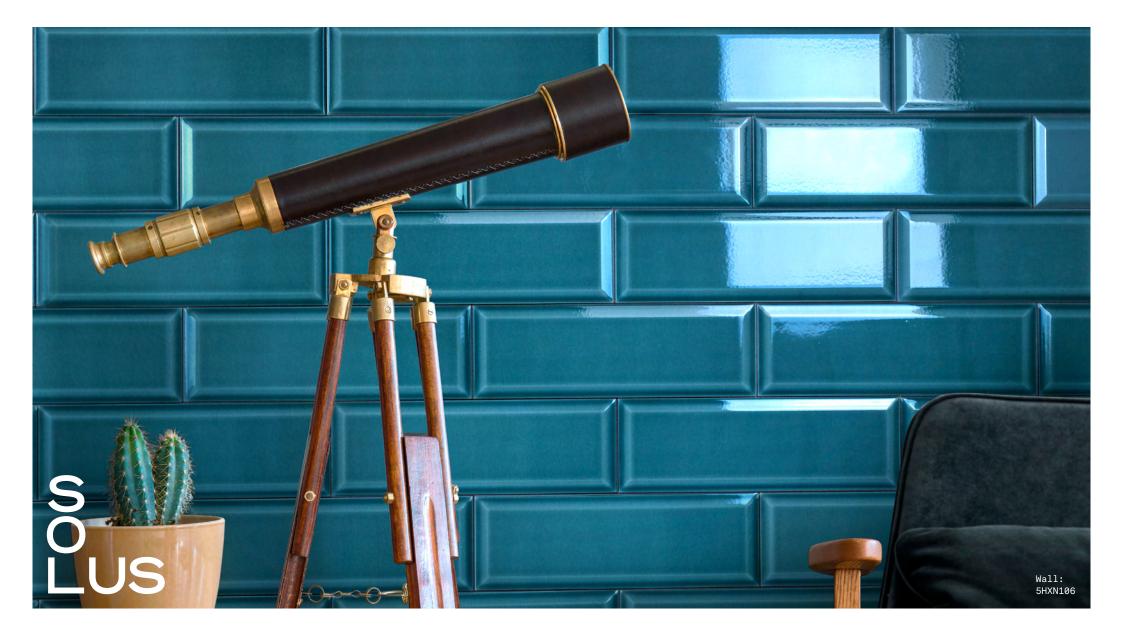

7 COLOURS | 1 FINISH | 1 SIZE

Striking in its appearance, Regalia is an elegant range of bevelled wall tiles. Seven stylish and sophisticated colours are available in a Gloss Crackle finish, perfectly suited to complement contemporary residences.

Scepter 5HXN102

King 5HXN105

Prince 5HXN103

Throne 5HXN106

Crown 5HXN101

Empress 5HXN104

Sultan 5HXN107 S O LUS

APPEARANCE Mono Colour