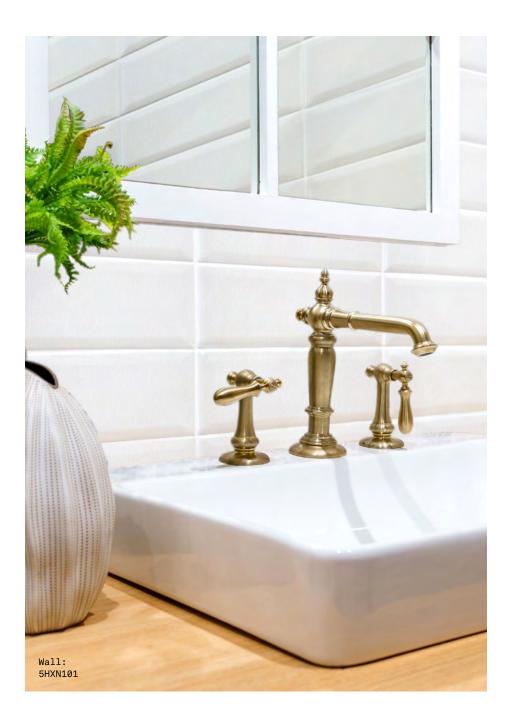

7 COLOURS | 1 FINISH | 1 SIZE

Striking in its appearance, Regalia is an elegant range of bevelled wall tiles. Seven stylish and sophisticated colours are available in a Gloss Crackle finish, perfectly suited to complement contemporary residences.

Scepter 5HXN102

King 5HXN105

Prince 5HXN103

Throne 5HXN106

Crown 5HXN101

Empress 5HXN104

Sultan 5HXN107 S O LUS

APPEARANCE Mono Colour