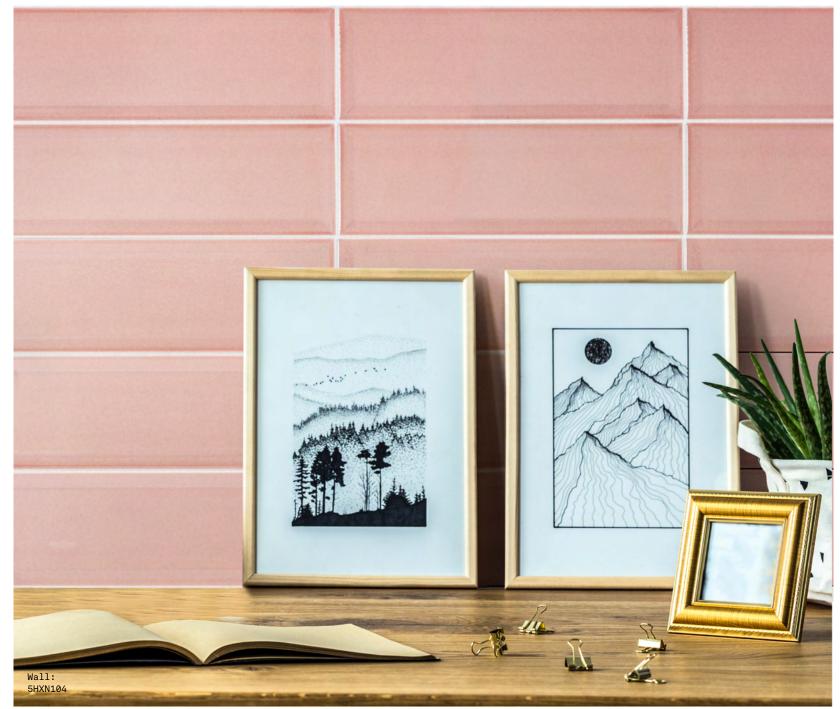

7 COLOURS | 1 FINISH | 1 SIZE

Striking in its appearance, Regalia is an elegant range of bevelled wall tiles. Seven stylish and sophisticated colours are available in a Gloss Crackle finish, perfectly suited to complement contemporary residences.

Scepter 5HXN102

King 5HXN105

Prince 5HXN103

Throne 5HXN106

Crown 5HXN101

Empress 5HXN104

Sultan 5HXN107 S O LUS

APPEARANCE Mono Colour