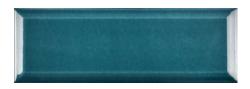

7 COLOURS | 1 FINISH | 1 SIZE

Striking in its appearance, Regalia is an elegant range of bevelled wall tiles. Seven stylish and sophisticated colours are available in a Gloss Crackle finish, perfectly suited to complement contemporary residences.

Scepter 5HXN102

King 5HXN105

Prince 5HXN103

Throne 5HXN106

Crown 5HXN101

Empress 5HXN104

Sultan 5HXN107 S O LUS

APPEARANCE Mono Colour