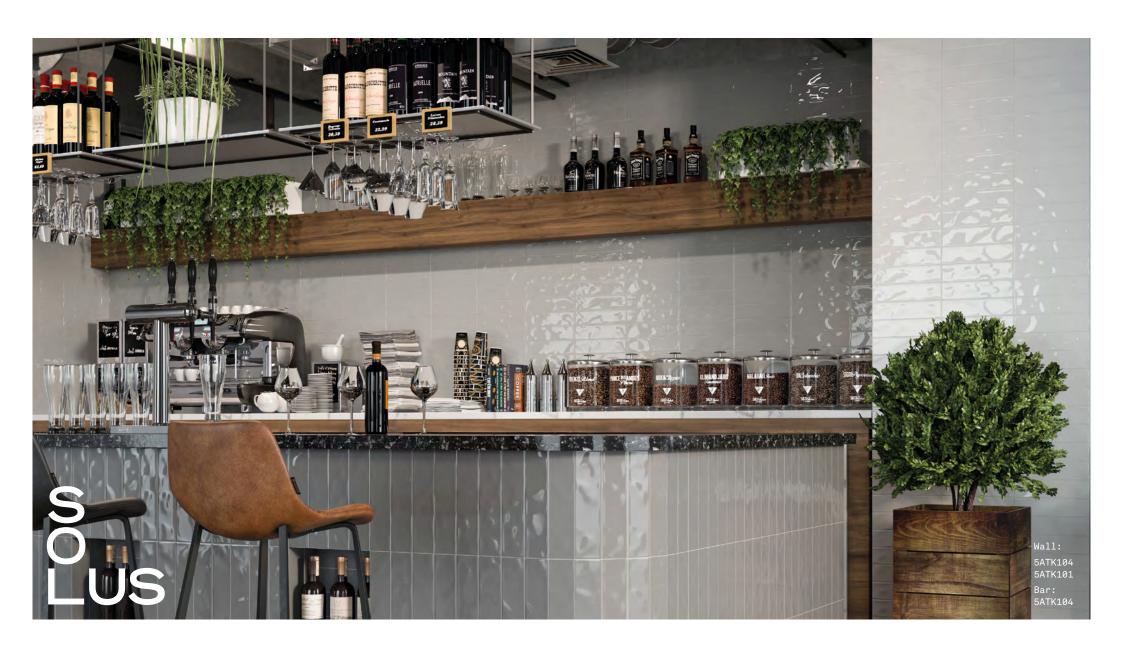

Featuring contemporary colours and adorned with an attractive gloss finish, Renaissance is an on-trend addition to modern minimalistic designs. Sleek in appearance, the range is available in nine hues, including the sparkling white of Chateau, taupe of Farmhouse, dove grey of Towers and teal of Manor.

ABOVE

Wall: 5ATK107 5ATK101

RIGHT

Wall: 5ATK103

Towers 5ATK106

Castles 5ATK108

Manor 5ATK109

Fortress 5ATK107

Dwelling 5ATK104

Estates 5ATK105

Villas 5ATK102

Farmhouse 5ATK103

**APPEARANCE** 

Mono Colour

MATERIAL

Ceramic