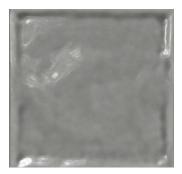

Featuring contemporary colours and adorned with an attractive gloss finish, Renaissance is an on-trend addition to modern minimalistic designs. Sleek in appearance, the range is available in nine hues, including the sparkling white of Chateau, taupe of Farmhouse, dove grey of Towers and teal of Manor.

ABOVE

Wall: 5ATK107 5ATK101

RIGHT

Wall: 5ATK103

Towers 5ATK106

Castles 5ATK108

Manor 5ATK109

Fortress 5ATK107