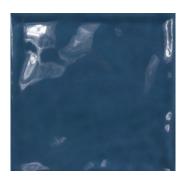

Featuring contemporary colours and adorned with an attractive gloss finish, Renaissance is an on-trend addition to modern minimalistic designs. Sleek in appearance, the range is available in nine hues, including the sparkling white of Chateau, taupe of Farmhouse, dove grey of Towers and teal of Manor.

ABOVE

Wall: 5ATK107 5ATK101

RIGHT

Wall: 5ATK103

Towers 5ATK106

Castles 5ATK108

Manor 5ATK109

Fortress 5ATK107