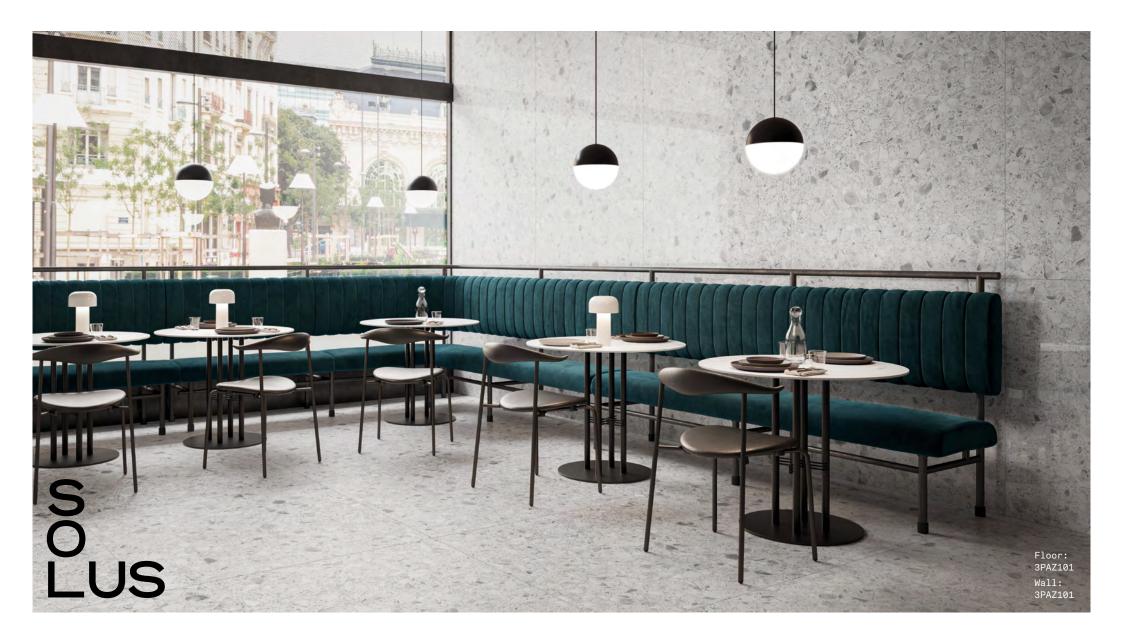

4 COLOURS | 2 FINISHES | 4 SIZES

Riverstone's puzzle-like pattern creates the elegant aesthetic of terrazzo while its robust composition offers a high-performing surface.

| ABOVE               |  |
|---------------------|--|
| Counter:<br>3PAZ101 |  |
| Wall:<br>3PAZ102    |  |
| RIGHT               |  |
| Floor:<br>3PAZ101   |  |
| Wall:<br>3PAZ102    |  |
| Counter:<br>3PAZ101 |  |
|                     |  |

#### ABOVE

Floor: 3PAZ101

RIGHT Floor:

3PAZ101

Wall: 3PAZ101

s O LUS

Severnstone 3PAZ101

Humberstone 3PAZ102