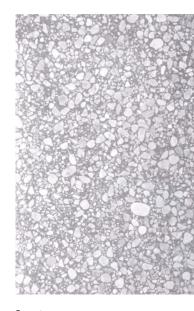

4 COLOURS | 2 FINISHES | 4 SIZES

Riverstone's puzzle-like pattern creates the elegant aesthetic of terrazzo while its robust composition offers a high-performing surface.

| ABOVE               |  |
|---------------------|--|
| Counter:<br>3PAZ101 |  |
| Wall:<br>3PAZ102    |  |
| RIGHT               |  |
| Floor:<br>3PAZ101   |  |
| Wall:<br>3PAZ102    |  |
| Counter:<br>3PAZ101 |  |
|                     |  |

#### ABOVE

Floor: 3PAZ101

RIGHT Floor:

3PAZ101

Wall: 3PAZ101

s O LUS

Severnstone 3PAZ101

Humberstone 3PAZ102