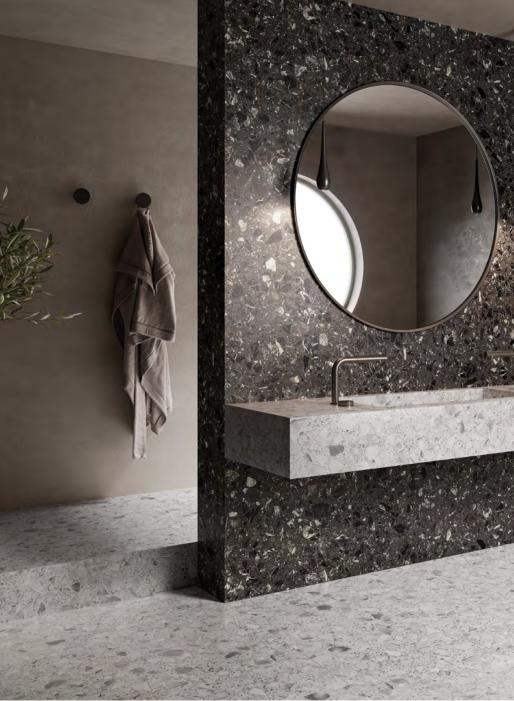

4 COLOURS | 2 FINISHES | 4 SIZES



Riverstone's puzzle-like pattern creates the elegant aesthetic of terrazzo while its robust composition offers a high-performing surface.





| ABOVE               |  |
|---------------------|--|
| Counter:<br>3PAZ101 |  |
| Wall:<br>3PAZ102    |  |
| RIGHT               |  |
| Floor:<br>3PAZ101   |  |
| Wall:<br>3PAZ102    |  |
| Counter:<br>3PAZ101 |  |
|                     |  |





#### ABOVE

Floor: 3PAZ101

RIGHT Floor:

3PAZ101

Wall: 3PAZ101



s O LUS



Severnstone 3PAZ101



Humberstone 3PAZ102



Deestone 3PAZ103



Thamestone 3PAZ104

#### SIZES AND FINISHES



Matt Polished

APPEARANCE SPECIAL PIECES ISO 10545 RESULTS Available in all colours. Terrazzo For more information contact our sales team. MATERIAL 2. DIMENSIONS AND SURFACE QUALITY **10. MOISTURE EXPANSION** Porcelain Conforms No rating USAGE **BULLNOSE PLINTH** Floors and Walls 70x600mm 12. FROST RESISTANCE 3. WATER ABSORPTION < 0.1% Conforms 4. FLEXURAL STRENGTH 13. CHEMICAL RESISTANCE > 45 N/mm<sup>2</sup> Conforms STEP TREAD 300x600mm 14. STAIN RESISTANCE 6. DEEP ABRASION RESISTANCE < 150 mm<sup>3</sup> Conforms 8. LINEAR THERMAL EXPANSION SLIP RESISTANCE GRADONE (DIN 51130-51097) 6x10<sup>-6