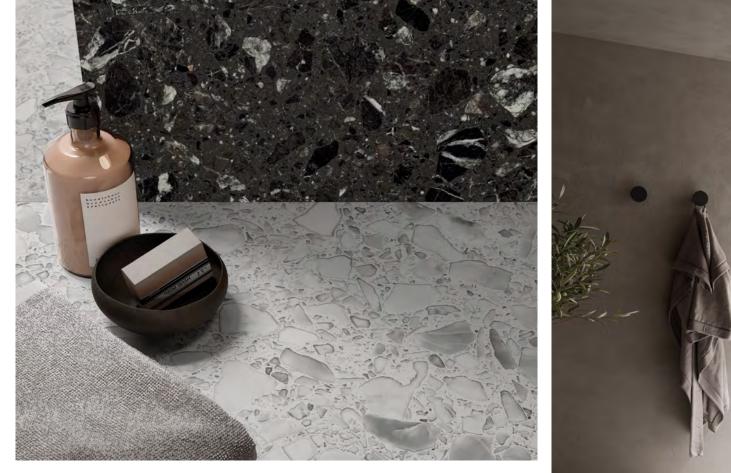

4 COLOURS | 2 FINISHES | 4 SIZES



Riverstone's puzzle-like pattern creates the elegant aesthetic of terrazzo while its robust composition offers a high-performing surface.





| ABOVE               |  |
|---------------------|--|
| Counter:<br>3PAZ101 |  |
| Wall:<br>3PAZ102    |  |
| RIGHT               |  |
| Floor:<br>3PAZ101   |  |
| Wall:<br>3PAZ102    |  |
| Counter:<br>3PAZ101 |  |
|                     |  |





#### ABOVE

Floor: 3PAZ101

RIGHT Floor:

3PAZ101

Wall: 3PAZ101



s O LUS



Severnstone 3PAZ101



Humberstone 3PAZ102



Deestone 3PAZ103



Thamestone 3PAZ104

#### SIZES AND FINISHES



Matt Polished

APPEARANCE SPECIAL PIECES ISO 10545 RESULTS Available in all colours. Terrazzo For more information contact our sales team. MATERIAL 2. DIMENSIONS AND SURFACE QUALITY **10. MOISTURE EXPANSION** Porcelain Conforms No rating USAGE **BULLNOSE PLINTH** Floors and Walls 70x600mm 12. FROST RESISTANCE 3. WATER ABSORPTION < 0.1% Conforms 4. FLEXURAL