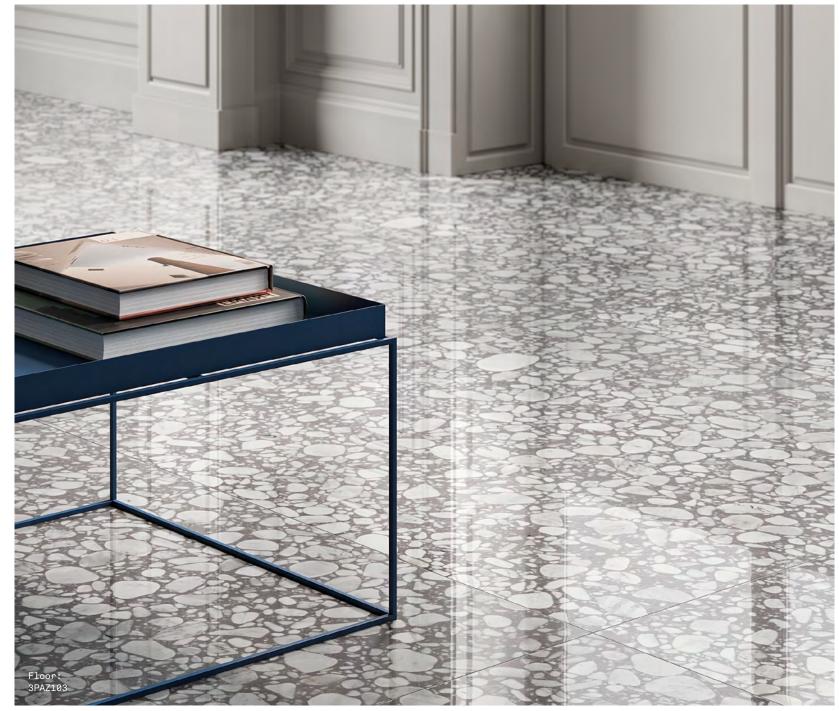

4 COLOURS | 2 FINISHES | 4 SIZES



Riverstone's puzzle-like pattern creates the elegant aesthetic of terrazzo while its robust composition offers a high-performing surface.





| ABOVE               |  |
|---------------------|--|
| Counter:<br>3PAZ101 |  |
| Wall:<br>3PAZ102    |  |
| RIGHT               |  |
| Floor:<br>3PAZ101   |  |
| Wall:<br>3PAZ102    |  |
| Counter:<br>3PAZ101 |  |
|                     |  |





#### ABOVE

Floor: 3PAZ101

RIGHT Floor:

3PAZ101

Wall: 3PAZ101



s O LUS



Severnstone 3PAZ101



Humberstone 3PAZ102



Deestone 3PAZ103



Thamestone 3PAZ104

#### SIZES AND FINISHES



Matt Polished

APPEARANCE SPECIAL PIECES ISO 10545 RESULTS Available in all colours. Terrazzo For more information contact our sales team. MATERIAL 2. DIMENSIONS AND SURFACE QUALITY **10. MOISTURE EXPANSION** Porcelain Conforms No rating USAGE **BULLNOSE PLINTH** Floors and Walls 70x600mm 12. FROST RESISTANCE 3. WATER ABSORPTION < 0.1% Conforms 4. FLEXUR