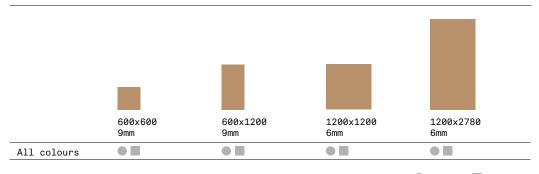

#### SIZES AND FINISHES

Matt Polished

APPEARANCE SPECIAL PIECES ISO 10545 RESULTS Available in all colours. Terrazzo For more information contact our sales team. MATERIAL 2. DIMENSIONS AND SURFACE QUALITY **10. MOISTURE EXPANSION** Porcelain Conforms No rating USAGE **BULLNOSE PLINTH** Floors and Walls 70x600mm 12. FROST RESISTANCE 3. WATER ABSORPTION < 0.1% Conforms 4. FLEXURAL STRENGTH 13. CHEMICAL RESISTANCE > 45 N/mm<sup>2</sup> Conforms STEP TREAD 300x600mm 14. STAIN RESISTANCE 6. DEEP ABRASION RESISTANCE < 150 mm<sup>3</sup> Conforms 8. LINEAR THERMAL EXPANSION SLIP RESISTANCE GRADONE (DIN 51130-51097) 6x10<sup>-6</sup> °C 330x1200mm Ask for details 9. THERMAL SHOCK RESISTANCE No rating ANGOLARE MANUFACTURER CERTIFICATIONS: 330x1200mm EPD: Available **\*** ISO 14001 EMAS For LEED, BREEAM and WELL information, please ask for details. On request tiles can be tested to BS EN 16165:2021. HSE surface roughness and NCS Colour values are also available upon request.