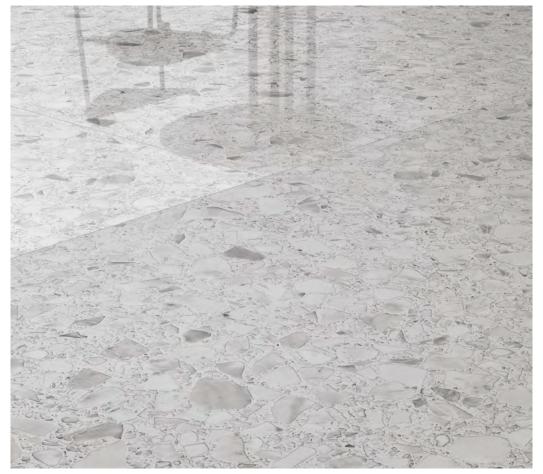

4 COLOURS | 2 FINISHES | 4 SIZES

Riverstone's puzzle-like pattern creates the elegant aesthetic of terrazzo while its robust composition offers a high-performing surface.

| ABOVE               |  |
|---------------------|--|
| Counter:<br>3PAZ101 |  |
| Wall:<br>3PAZ102    |  |
| RIGHT               |  |
| Floor:<br>3PAZ101   |  |
| Wall:<br>3PAZ102    |  |
| Counter:<br>3PAZ101 |  |
|                     |  |