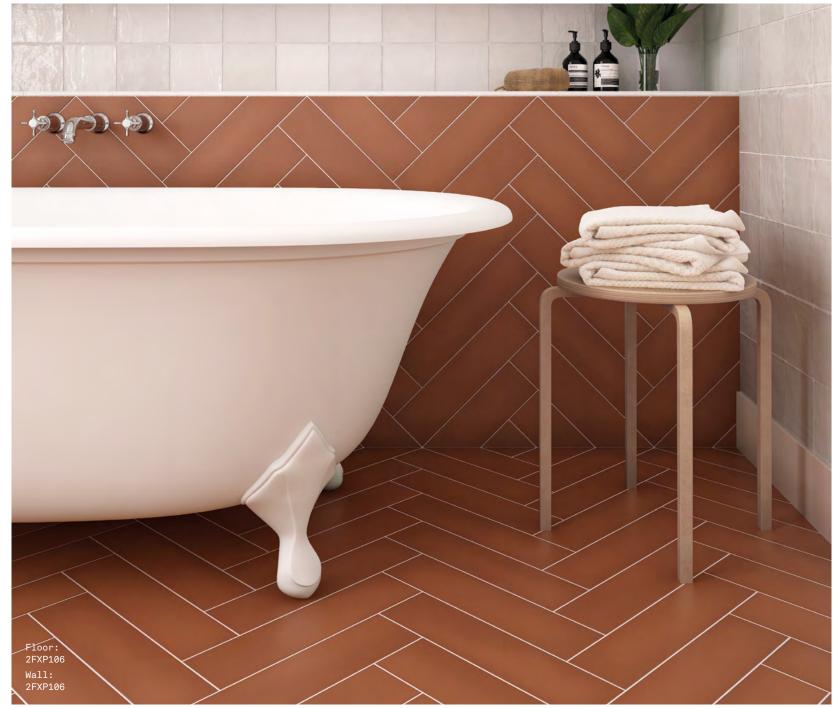

### Santiago

Supremely adaptable, Santiago is available in a rainbow of colours from fawn to blush pink, rich burgundy and sea blue. The palette allows different tones to be combined in harmony on floors and walls.