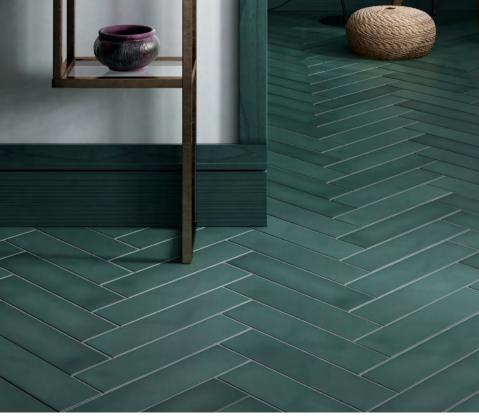

### Santiago

Supremely adaptable, Santiago is available in a rainbow of colours from fawn to blush pink, rich burgundy and sea blue. The palette allows different tones to be combined in harmony on floors and walls.