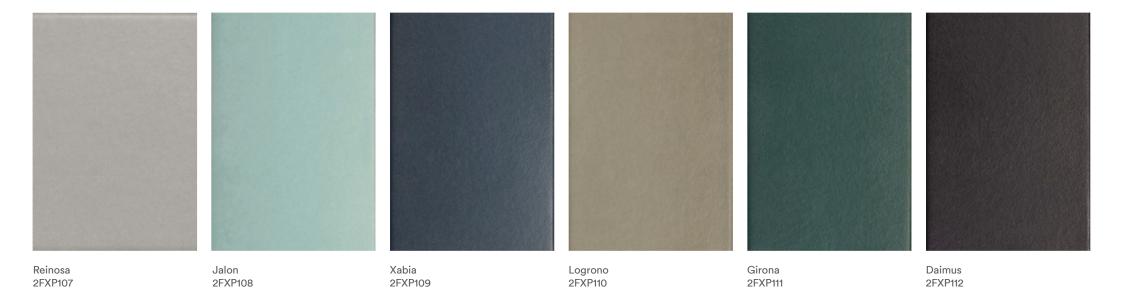

### Santiago

Supremely adaptable, Santiago is available in a rainbow of colours from fawn to blush pink, rich burgundy and sea blue. The palette allows different tones to be combined in harmony on floors and walls.