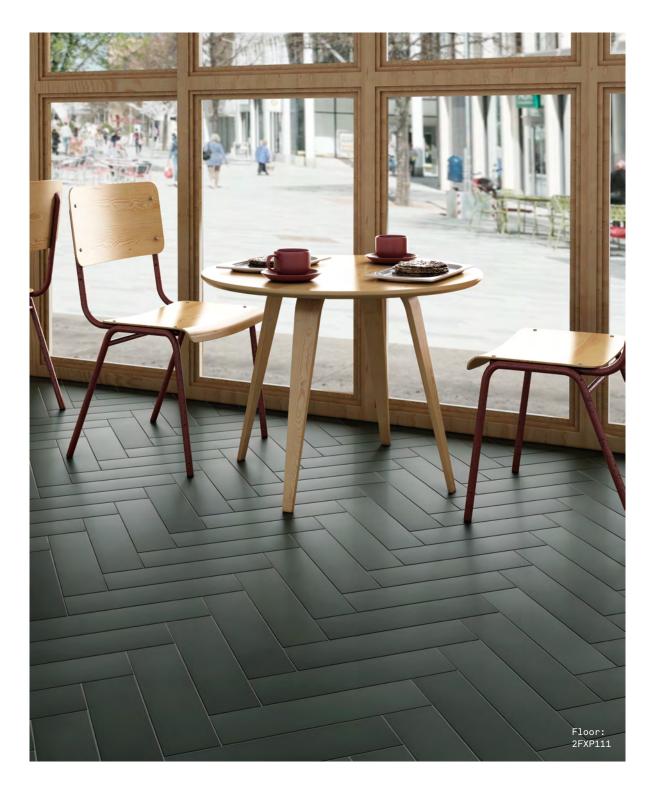

### Santiago

Supremely adaptable, Santiago is available in a rainbow of colours from fawn to blush pink, rich burgundy and sea blue. The palette allows different tones to be combined in harmony on floors and walls.

RIGHT Floor: 2FXP111