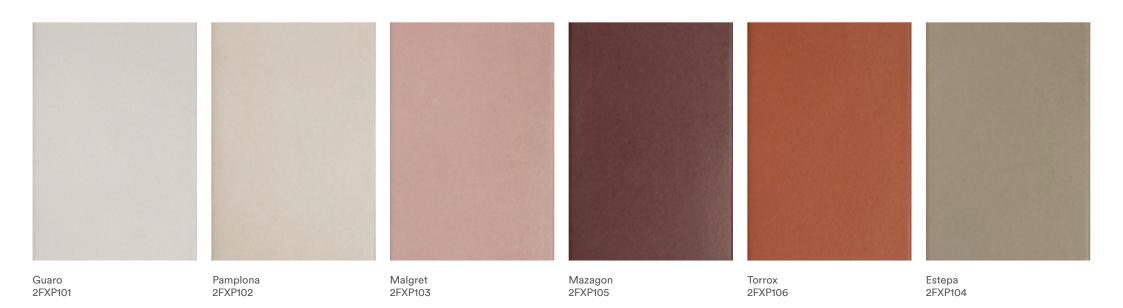

### Santiago

Supremely adaptable, Santiago is available in a rainbow of colours from fawn to blush pink, rich burgundy and sea blue. The palette allows different tones to be combined in harmony on floors and walls.