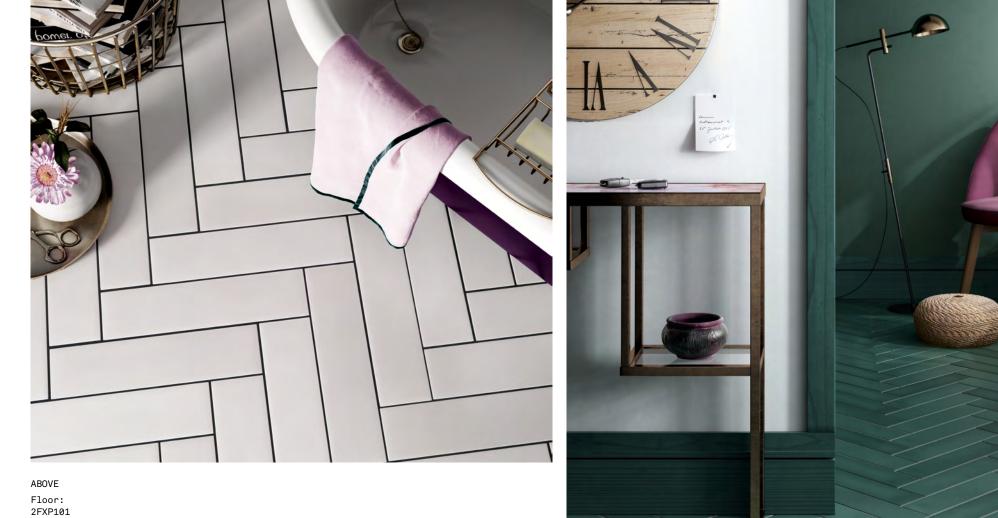

### Santiago

Supremely adaptable, Santiago is available in a rainbow of colours from fawn to blush pink, rich burgundy and sea blue. The palette allows different tones to be combined in harmony on floors and walls.