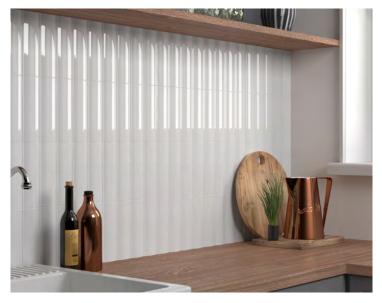

## Score

Score 8

Score is a contoured or bevelled wall tile available in a pleasing range of pastel colours. The concave and convex structures create dynamic lines of light and shade for a striking design.