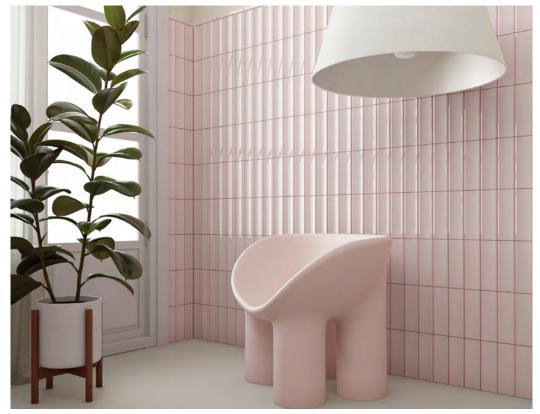

## Score

Score 8

Score is a contoured or bevelled wall tile available in a pleasing range of pastel colours. The concave and convex structures create dynamic lines of light and shade for a striking design.