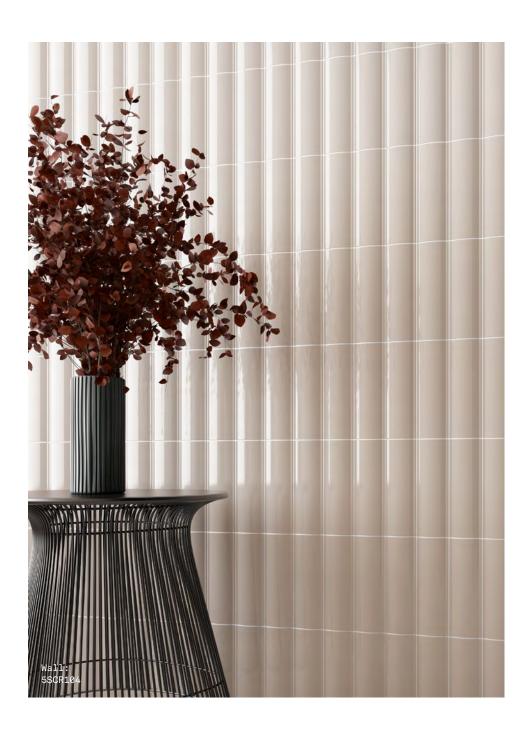

## Score

Score 8

Score is a contoured or bevelled wall tile available in a pleasing range of pastel colours. The concave and convex structures create dynamic lines of light and shade for a striking design.

Score

ABOVE Wall: 5SCR102

RIGHT Wall: 5SCR106

ABOVE Wall: 5SCR108