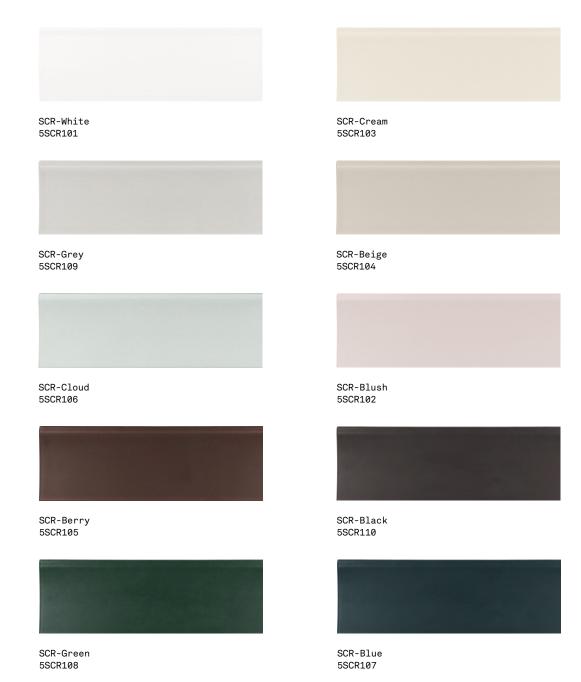

## Score

Score 8

Score is a contoured or bevelled wall tile available in a pleasing range of pastel colours. The concave and convex structures create dynamic lines of light and shade for a striking design.

Available in all colours.

For more information contact our sales team.

CORBEL

20x200mm

JOLLY

12x200mm

ISO 10545 RESULTS

2. DIMENSIONS AND SURFACE QUALITY