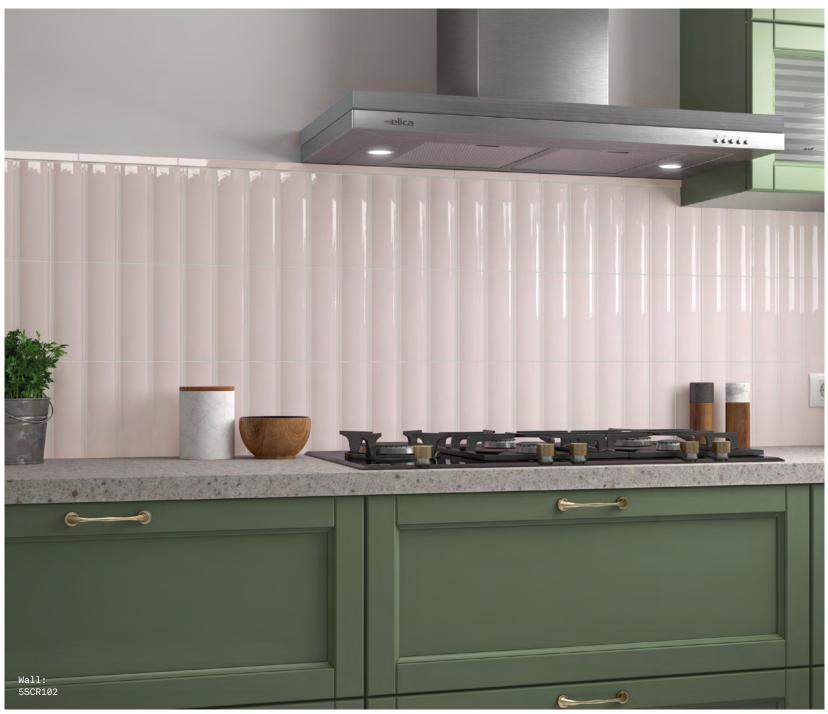

## Score

Score 8

Score is a contoured or bevelled wall tile available in a pleasing range of pastel colours. The concave and convex structures create dynamic lines of light and shade for a striking design.

Score

ABOVE Wall: 5SCR102

RIGHT Wall: 5SCR106

ABOVE Wall: 5SCR108