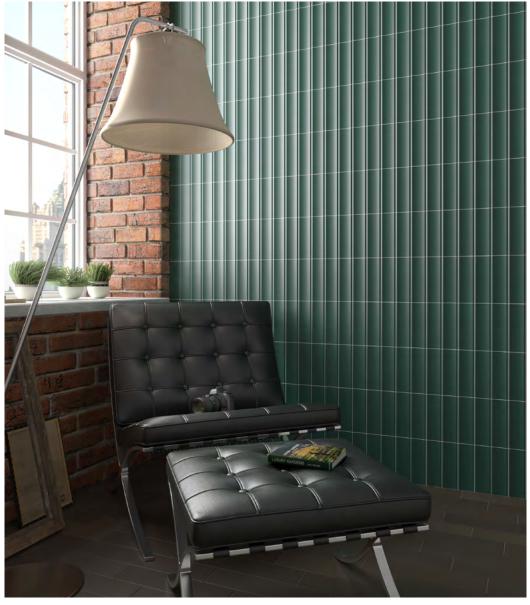

## Score

Score 8

Score is a contoured or bevelled wall tile available in a pleasing range of pastel colours. The concave and convex structures create dynamic lines of light and shade for a striking design.

Score

ABOVE Wall: 5SCR102

RIGHT Wall: 5SCR106

ABOVE Wall: 5SCR108