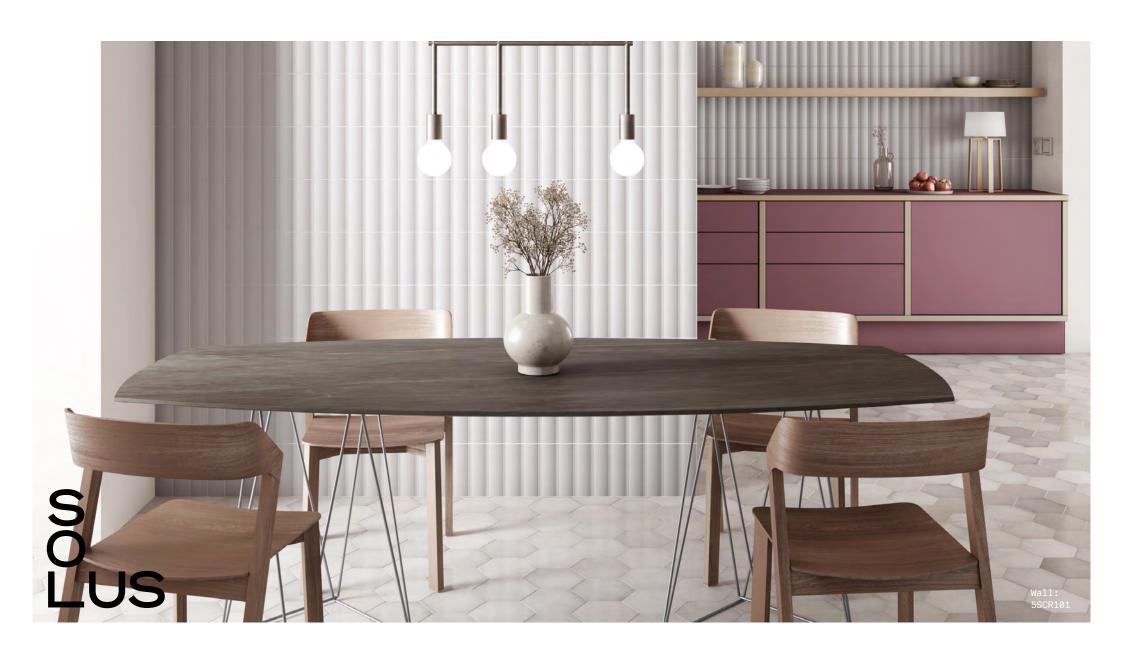

## Score

Score 8

Score is a contoured or bevelled wall tile available in a pleasing range of pastel colours. The concave and convex structures create dynamic lines of light and shade for a striking design.

Score

ABOVE Wall: 5SCR102

RIGHT Wall: 5SCR106

ABOVE Wall: 5SCR108