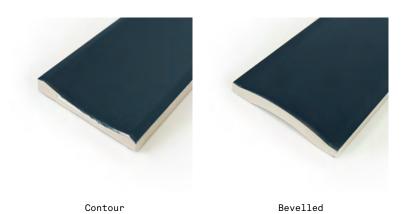

## Score

Score 8

Score is a contoured or bevelled wall tile available in a pleasing range of pastel colours. The concave and convex structures create dynamic lines of light and shade for a striking design.