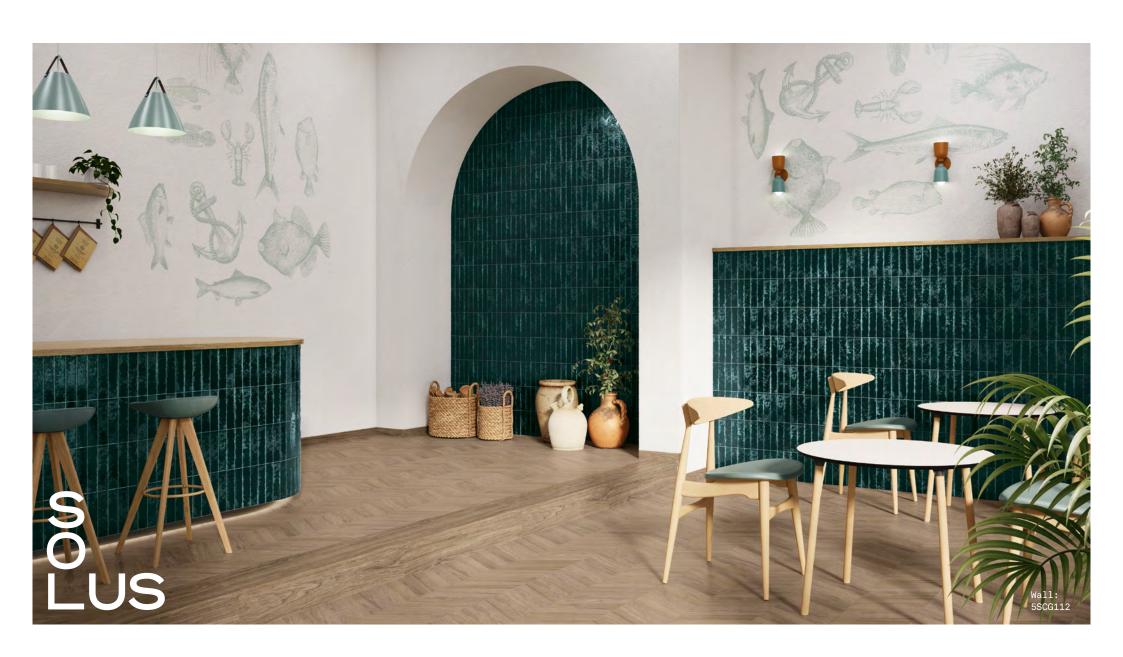

## Sea Garden

Sea Garden 8

The enamelled and irregular appearance of this collection creates a dynamic surface that calls to mind the sea.

Just like its namesake Sea Garden comes in a spectrum of colours that will illuminate any wall.

Sea Garden &

ABOVE Wall: 5SCG115

RIGHT Wall: 5SCG119

ABOVE Wall: 5SCG118