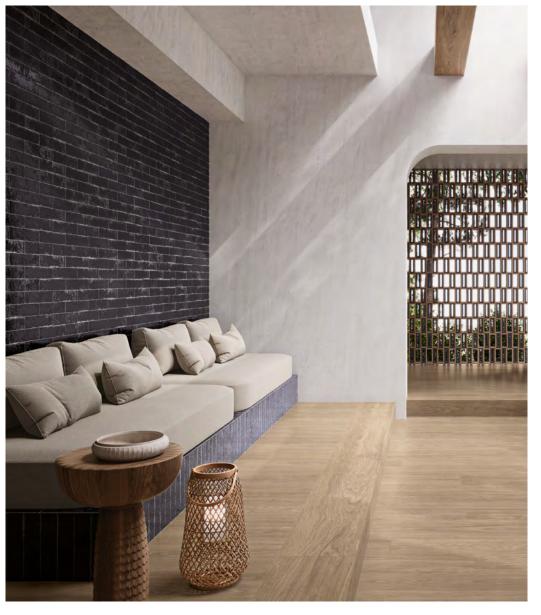

## Sea Garden

Sea Garden 8

The enamelled and irregular appearance of this collection creates a dynamic surface that calls to mind the sea.

Just like its namesake Sea Garden comes in a spectrum of colours that will illuminate any wall.

Sea Garden &

ABOVE Wall: 5SCG115

RIGHT Wall: 5SCG119

ABOVE Wall: 5SCG118