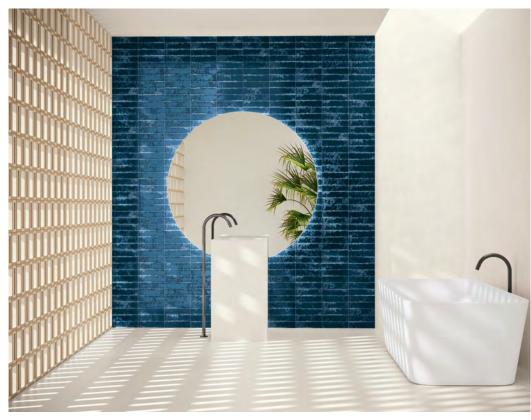

## Sea Garden



Sea Garden 8

The enamelled and irregular appearance of this collection creates a dynamic surface that calls to mind the sea.

Just like its namesake Sea Garden comes in a spectrum of colours that will illuminate any wall.



Sea Garden &



ABOVE Wall: 5SCG115

RIGHT Wall: 5SCG119





ABOVE Wall: 5SCG118



## Sea Garden

**APPEARANCE** 

Mono Colour

MATERIAL

Ceramic

USAGE

Walls only

SHADE VARIATION

V2 - Light

◆ Gloss Crackle

ISO 10545 RESULTS

2. DIMENSIONS AND SURFACE QUALITY

Conforms

10. MOISTURE EXPANSION

No rating

3. WATER ABSORPTION

> 10%

12. FROST RESISTANCE

No rating

4. FLEXURAL STRENGTH

No rating

13. CHEMICAL RESISTANCE

Conforms

6. DEEP ABRASION RESISTANCE

No rating

14. STAIN RESISTANCE

Conforms

8. LINEAR THERMAL EXPANSION

No rating

9. THERMAL SHOCK RESISTANCE

No rating

For LEED, BREEAM and WELL information, please ask for details. On request tiles can be tested to BS EN 16165:2021. HSE surface roughness and NCS Colour values are also available upon request.

All sizes shown are nominal