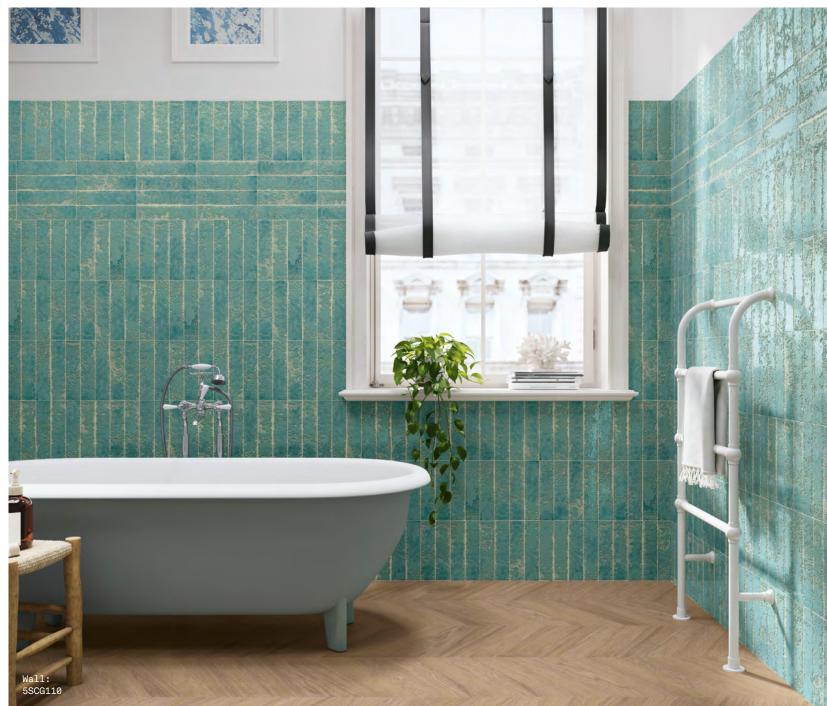

## Sea Garden



Sea Garden 8

The enamelled and irregular appearance of this collection creates a dynamic surface that calls to mind the sea.

Just like its namesake Sea Garden comes in a spectrum of colours that will illuminate any wall.



Sea Garden &



ABOVE Wall: 5SCG115

RIGHT Wall: 5SCG119





ABOVE Wall: 5SCG118



## Sea Garden

**APPEARANCE** 

Mono Colour

MATERIAL

Ceramic

USAGE

Walls only

SHADE VARIATION

V2 - Light

◆ Gloss Crackle

ISO 10545 RESULTS

2. DIMENSIONS AND SURFACE QUALITY

Conforms

10. MOISTURE EXPANSION

No rating

3. WATER ABSORPTION

> 10%

12. FROST RESISTANCE

No rating

4. FLEXURAL STRENGTH

No rating

13. CHEMICAL RESISTANCE

Conforms

6. DEEP ABRASION RESISTANCE

No rating

14. STAIN RESISTANCE

Conforms

8. LINEAR THERMAL EXPANSION

No rating

9. THERMAL SHOCK RESISTANCE

No rating

For LEED, BREEAM and WELL information, please ask for details. On request tiles can be tested to BS EN 16165:2021. HSE surface roughness and NCS Colour values are also available upon request.

All sizes s