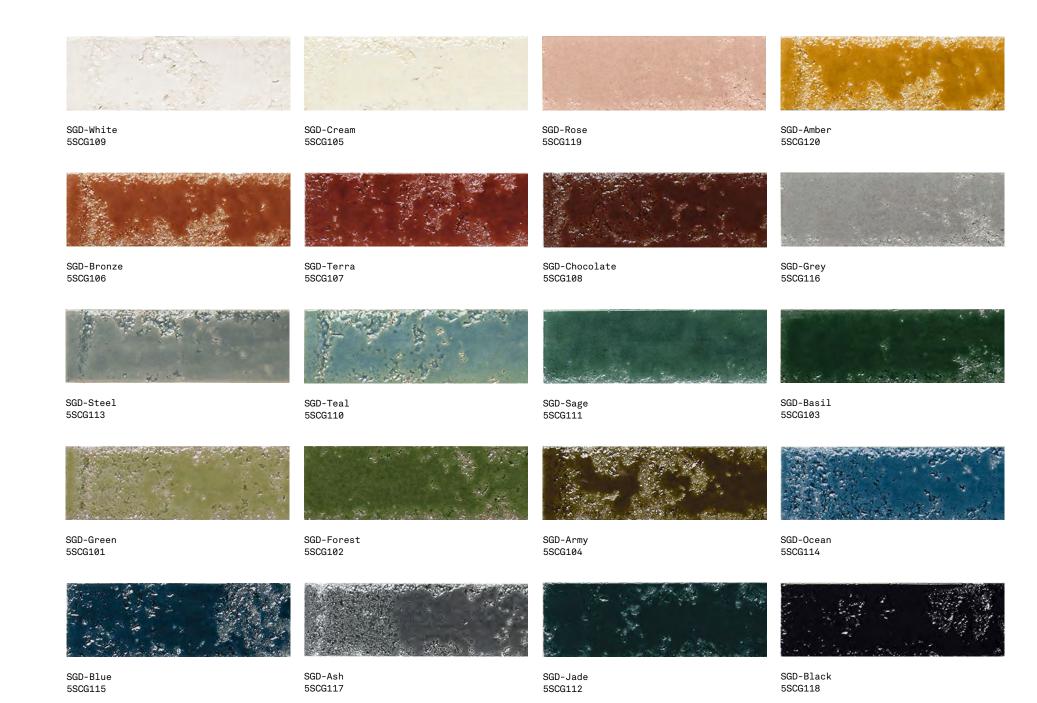

## Sea Garden

Sea Garden 8

The enamelled and irregular appearance of this collection creates a dynamic surface that calls to mind the sea.

Just like its namesake Sea Garden comes in a spectrum of colours that will illuminate any wall.

## Sea Garden

**APPEARANCE** 

Mono Colour

MATERIAL

Ceramic

USAGE

Walls only

SHADE VARIATION