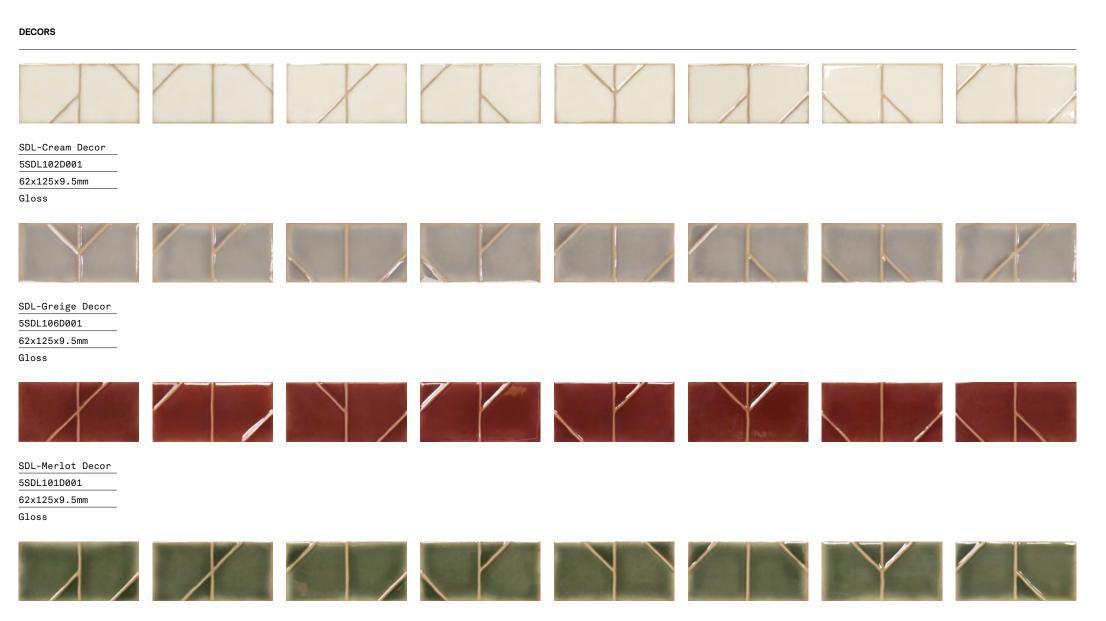

5SDL102 5SDL106D001

RIGHT Wall: 5SDL104 5SDL104D001

ABOVE Wall: 5SDL105 5SDL105D001 W W IP

SDL-Cream 5SDL102

SDL-Greige 5SDL106

SDL-Merlot 5SDL101

SDL-Green 5SDL104

SDL-Blue 5SDL103 SDL-Black 5SDL105

SDL-Green Decor 5SDL104D001 62x125x9.5mm Gloss

DECORS

SDL-Blue Decor

5SDL103D001

62x125x9.5mm

Gloss

SDL-Black Decor

5SDL105D001