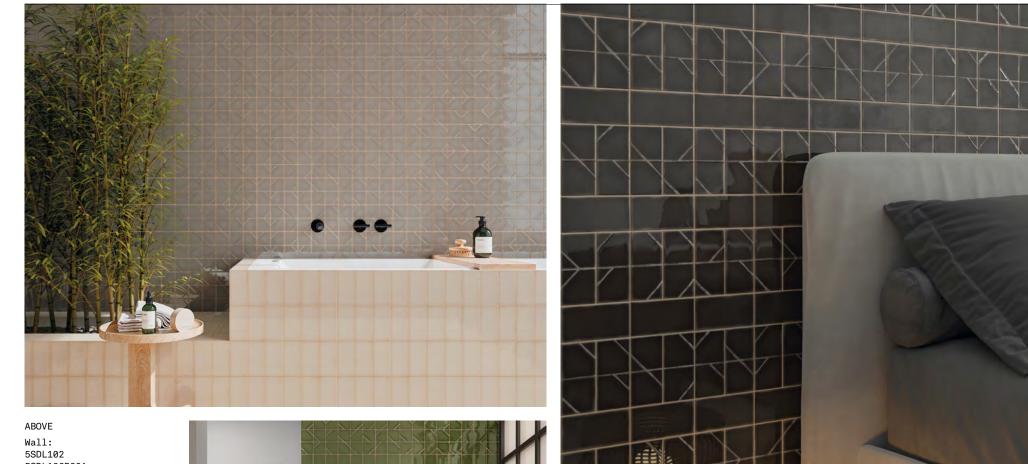

5SDL102 5SDL106D001

RIGHT Wall: 5SDL104 5SDL104D001

ABOVE Wall: 5SDL105 5SDL105D001 W W IP

SDL-Cream 5SDL102

SDL-Greige 5SDL106

SDL-Merlot 5SDL101

SDL-Green 5SDL104

SDL-Blue 5SDL103 SDL-Black 5SDL105

SDL-Green Decor 5SDL104D001 62x125x9.5mm Gloss

DECORS

SDL-Blue Decor

5SDL103D001

62x125x9.5mm

Gloss

SDL-Black Decor

5SDL105D001