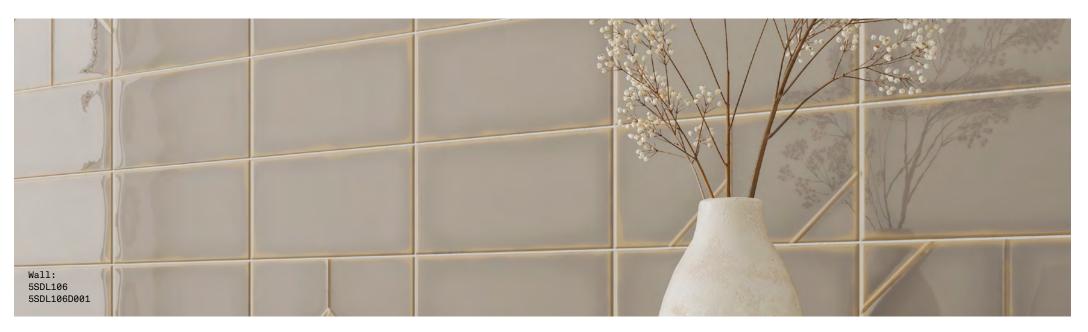

5SDL102 5SDL106D001

RIGHT Wall: 5SDL104 5SDL104D001

ABOVE Wall: 5SDL105 5SDL105D001 W W IP

SDL-Cream 5SDL102

SDL-Greige 5SDL106

SDL-Merlot 5SDL101

SDL-Green 5SDL104

SDL-Blue 5SDL103 SDL-Black 5SDL105