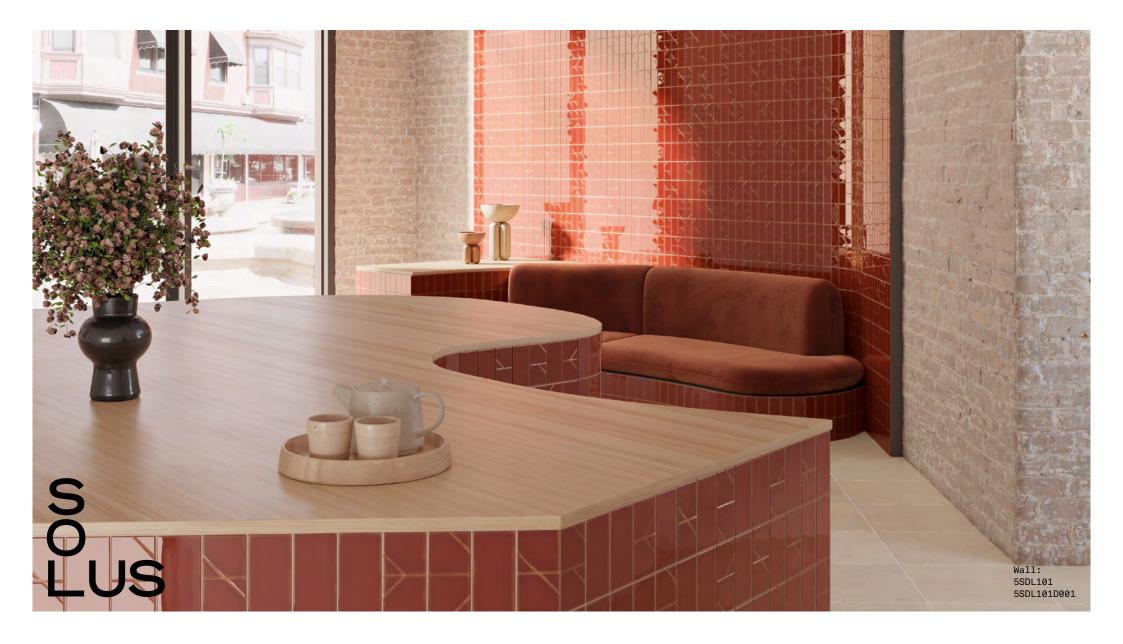

6 COLOURS | 1 FINISH | 1 SIZE | 1 DECOR

Sideline is a ceramic wall tile inspired by the precise lines of traditional Japanese arts. Rich gloss finishes are scored with a line calling to mind the cuts of Ikebana or the folds of Origami.

5SDL102 5SDL106D001

RIGHT Wall: 5SDL104 5SDL104D001

ABOVE Wall: 5SDL105 5SDL105D001 W W IP

SDL-Cream 5SDL102

SDL-Greige 5SDL106

SDL-Merlot 5SDL101

SDL-Green 5SDL104

SDL-Blue 5SDL103 SDL-Black 5SDL105