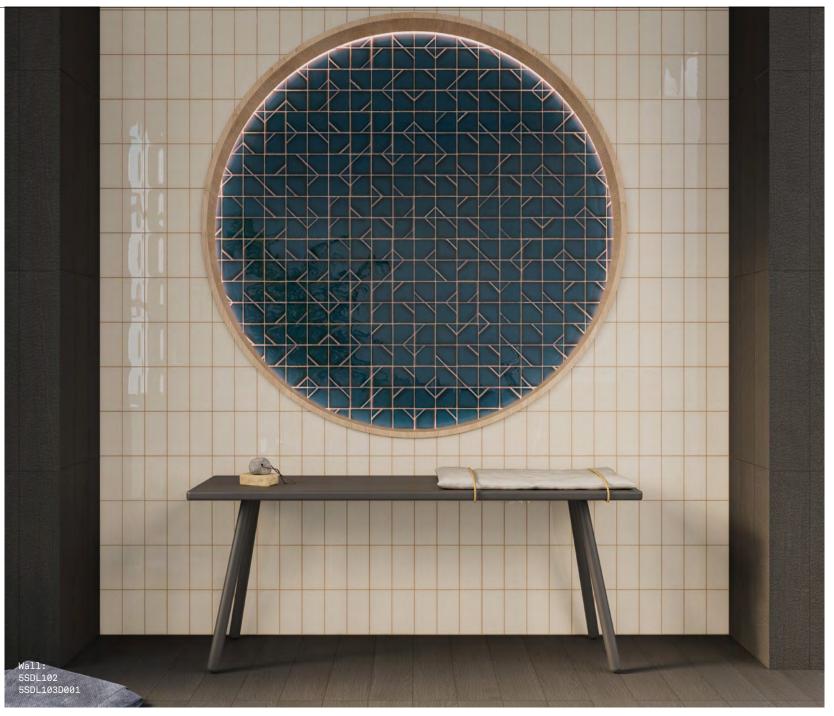

5SDL102 5SDL106D001

RIGHT Wall: 5SDL104 5SDL104D001

ABOVE Wall: 5SDL105 5SDL105D001 W W IP

SDL-Cream 5SDL102

SDL-Greige 5SDL106

SDL-Merlot 5SDL101

SDL-Green 5SDL104

SDL-Blue 5SDL103 SDL-Black 5SDL105

SDL-Green Decor 5SDL104D001 62x125x9.5mm Gloss

DECORS

SDL-Blue Decor

5SDL103D001

62x125x9.5mm

Gloss

SDL-Black Decor

5SDL105D001