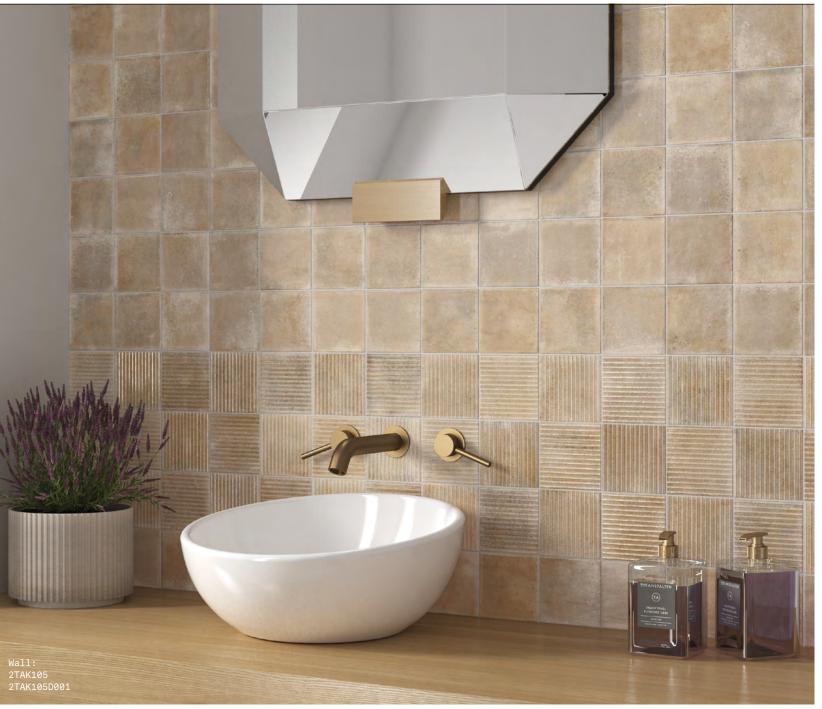

RIGHT Floor: 2TAK104 Wall: 2TAK104 2TAK104D001

ABOVE Wall: 2TAK103 S O LUS

TAK-White 2TAK101

TAK-Dune 2TAK103

TAK-Blush 2TAK104 TAK-Ash 2TAK105

TAK-Blue 2TAK106

TAK-Olive 2TAK102

#### DECORS

| TAK-White Decor |
|-----------------|
| 2TAK101D001     |
| 60x186x8mm      |
| 100x100x8mm     |
| Matt            |

 TAK-Ash
 Decor

 2TAK105D001
 60x186x8mm

 60x186x8mm
 100x100x8mm

Matt

| TAK-Dune Decor            |   |
|---------------------------|---|
| 2TAK103D001               |   |
| 60x186x8mm<br>100x100x8mm |   |
| Matt                      | - |