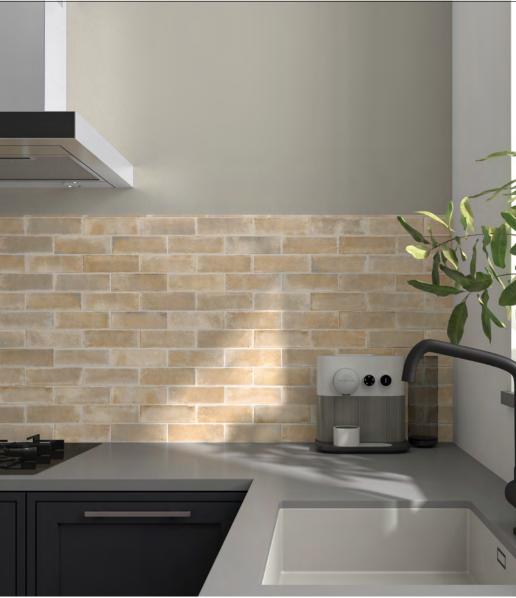

S O LUS

Takumi is a porcelain collection with an artisan feel, inspired by nature's earthy tones.

The grooved details of the decors add depth and visual interest, creating a timeless aesthetic.

ABOVE Wall: 2TAK106

RIGHT Floor: 2TAK104 Wall: 2TAK104 2TAK104D001

ABOVE Wall: 2TAK103 S O LUS

TAK-White 2TAK101

TAK-Dune 2TAK103

TAK-Blush 2TAK104 TAK-Ash 2TAK105

TAK-Blue 2TAK106

TAK-Olive 2TAK102