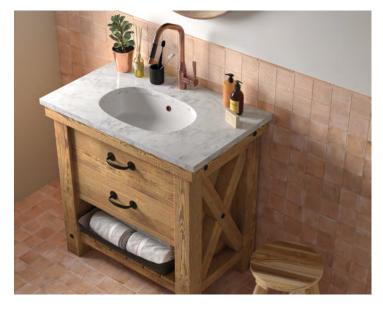

RIGHT Floor: 2TAK104 Wall: 2TAK104 2TAK104D001

ABOVE Wall: 2TAK103 S O LUS

TAK-White 2TAK101

TAK-Dune 2TAK103

TAK-Blush 2TAK104 TAK-Ash 2TAK105

TAK-Blue 2TAK106

TAK-Olive 2TAK102