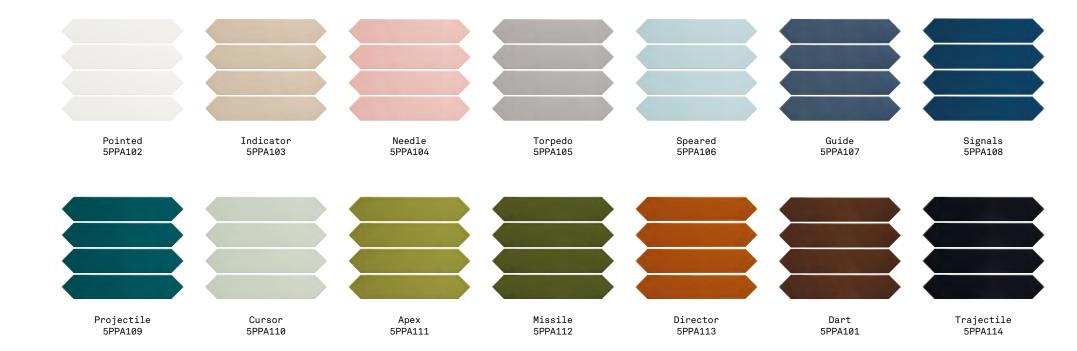

## Target

A distinctive and eyecatching wall range, Target is characterised by its irregular shape featuring arrow-like points at each end. The glossy tiles feature 14 diverse colours from blush pink to sage, turquoise, apple and russet.

Target

## **Target**

APPEARANCE

Plain colour

MATERIAL

Porcelain

USAGE

Floors and Walls

SHADE VARIATION

V2 - Light

SIZES AND FINISHES

50x250 8.3mm

All colours

Gloss

ISO 10545 RESULTS

2. DIMENSIONS AND SURFACE QUALITY

Conforms