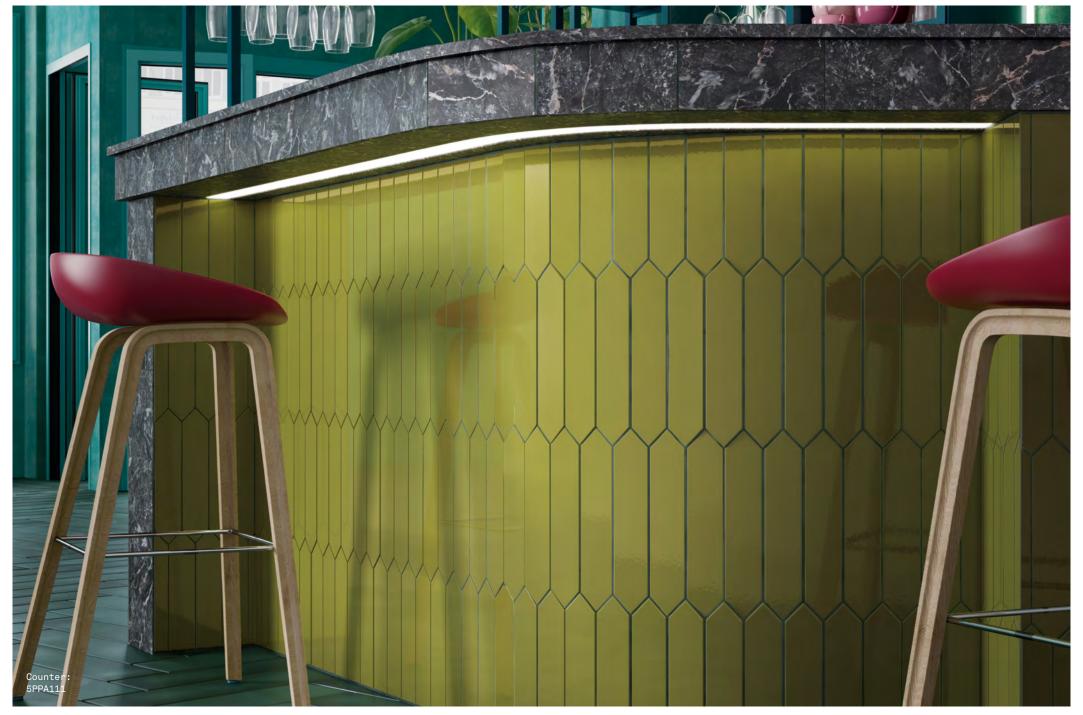

## Target

A distinctive and eyecatching wall range, Target is characterised by its irregular shape featuring arrow-like points at each end. The glossy tiles feature 14 diverse colours from blush pink to sage, turquoise, apple and russet.

Target