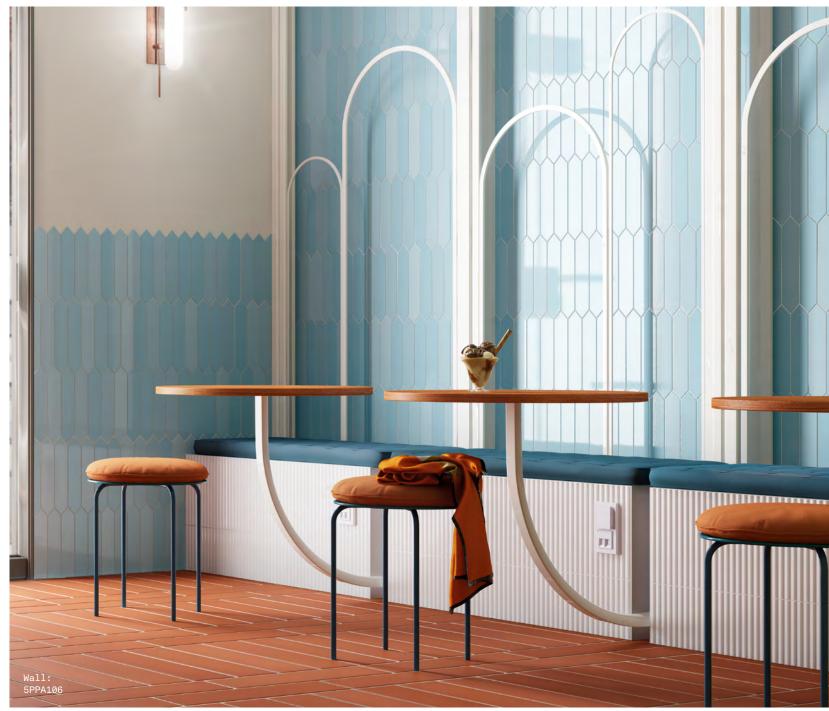

## Target

A distinctive and eyecatching wall range, Target is characterised by its irregular shape featuring arrow-like points at each end. The glossy tiles feature 14 diverse colours from blush pink to sage, turquoise, apple and russet.

Target