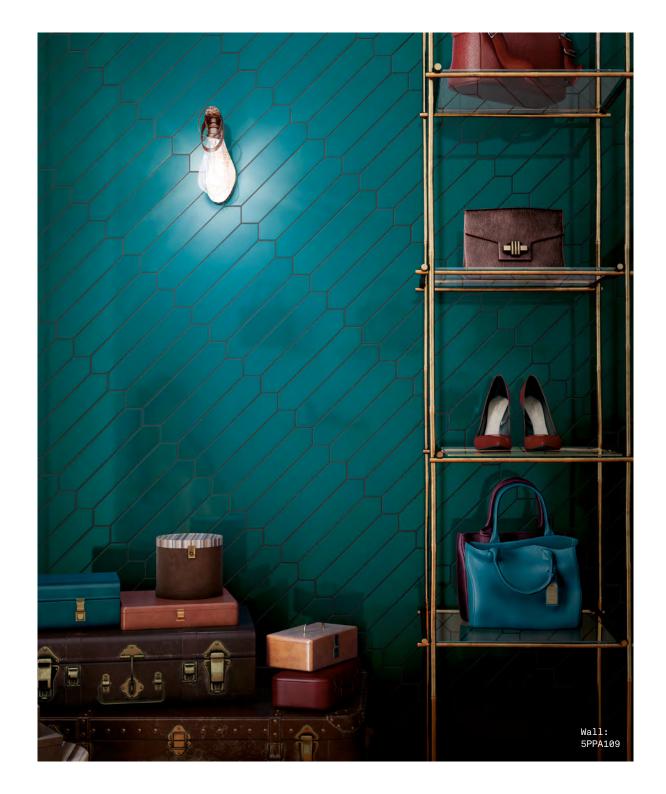

## Target

A distinctive and eyecatching wall range, Target is characterised by its irregular shape featuring arrow-like points at each end. The glossy tiles feature 14 diverse colours from blush pink to sage, turquoise, apple and russet.

Target