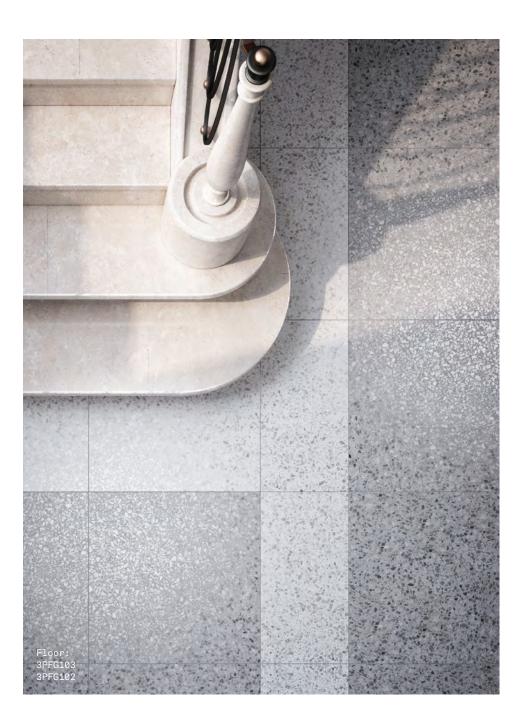

5 COLOURS | 2 FINISHES | 4 SIZES

An eye-catching interpretation of a naturally formed mosaic, Terranova's terrazzo appearance offers an aesthetic that is at once sophisticated and seamless.

Alburni 3PFG104 Passerini 3PFG105 Sibari 3PFG103

М З

Minulio 3PFG102 Pollino 3PFG101

♥ Natural R10 ■ Polished

APPEARANCE Terrazzo

MATERIAL Porcelain

USAGE Floors and Walls

SHADE VARIATION V2 - Light For more information contact our sales team.

SPECIAL PIECES