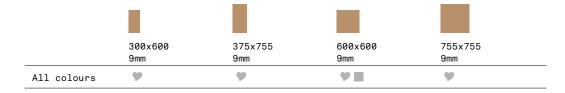

Available in all colours.

BULLNOSE 70×600mm 70×755mm

**STEP TREAD** 300×600mm 375×755mm

 $\bigcirc$ 

**GRADONE** 600x330mm 755x330mm

**ANGOLARE** 600x330mm 755x330mm