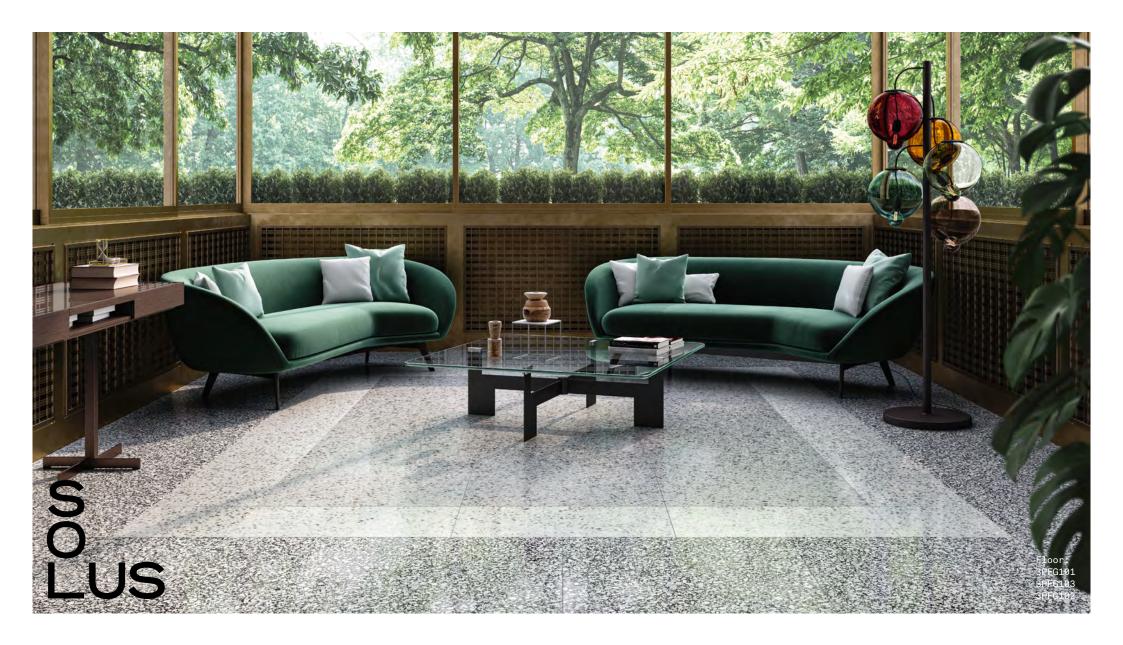

5 COLOURS | 2 FINISHES | 4 SIZES

An eye-catching interpretation of a naturally formed mosaic, Terranova's terrazzo appearance offers an aesthetic that is at once sophisticated and seamless.

Alburni 3PFG104 Passerini 3PFG105 Sibari 3PFG103

М З

Minulio 3PFG102 Pollino 3PFG101

♥ Natural R10 ■ Polished

APPEARANCE Terrazzo

MATERIAL Porcelain

USAGE Floors and Walls

SHADE VARIATION V2 - Light For more information contact our sales team.

SPECIAL PIECES