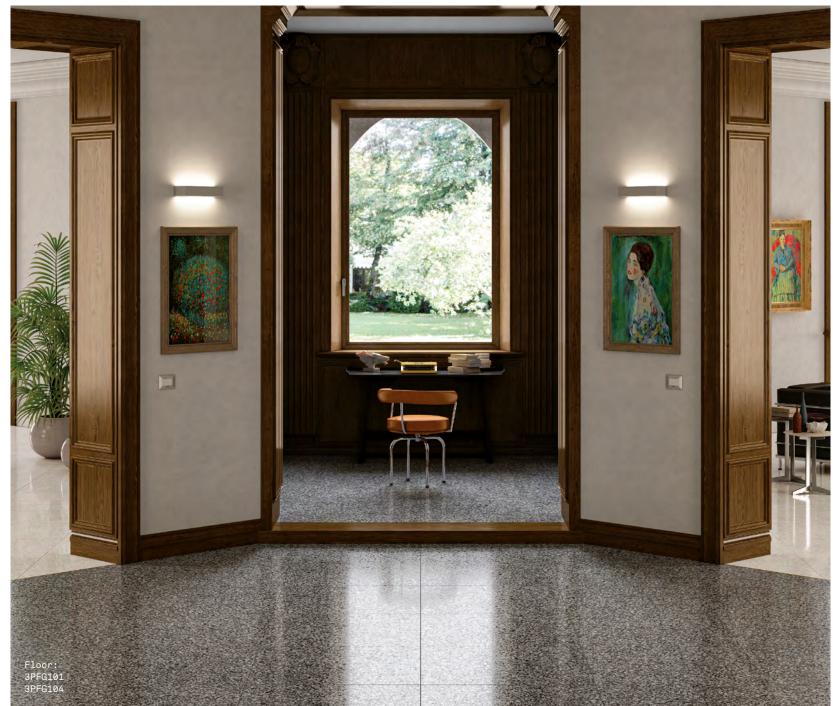

5 COLOURS | 2 FINISHES | 4 SIZES

An eye-catching interpretation of a naturally formed mosaic, Terranova's terrazzo appearance offers an aesthetic that is at once sophisticated and seamless.

Alburni 3PFG104 Passerini 3PFG105 Sibari 3PFG103

М З

Minulio 3PFG102 Pollino 3PFG101

♥ Natural R10 ■ Polished

APPEARANCE Terrazzo

MATERIAL Porcelain

USAGE Floors and Walls

SHADE VARIATION V2 - Light For more information contact our sales team.

SPECIAL PIECES