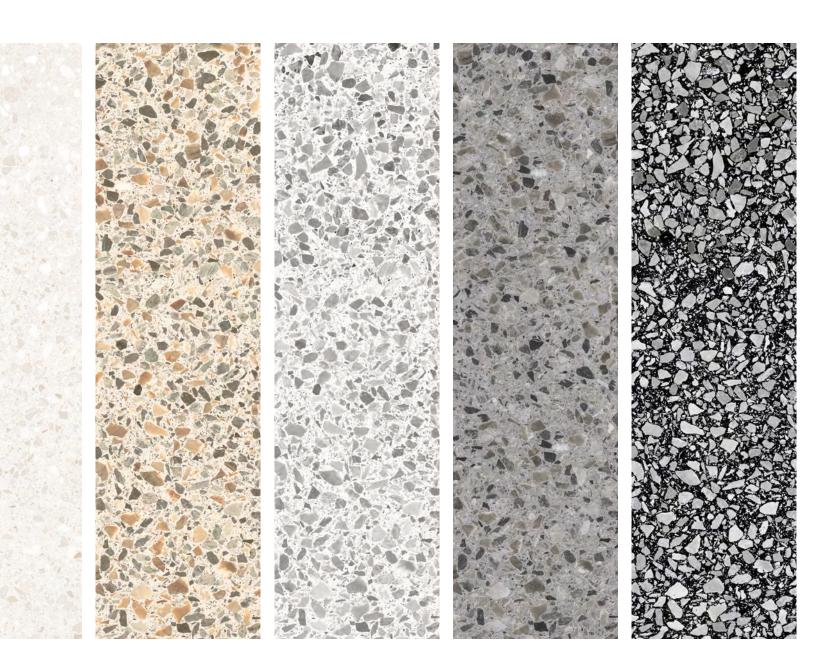

5 COLOURS | 2 FINISHES | 4 SIZES

An eye-catching interpretation of a naturally formed mosaic, Terranova's terrazzo appearance offers an aesthetic that is at once sophisticated and seamless.

Alburni 3PFG104 Passerini 3PFG105 Sibari 3PFG103

М З

Minulio 3PFG102 Pollino 3PFG101

♥ Natural R10 ■ Polished

APPEARANCE Terrazzo

MATERIAL Porcelain

USAGE Floors and Walls

SHADE VARIATION V2 - Light For more information contact our sales team.

SPECIAL PIECES