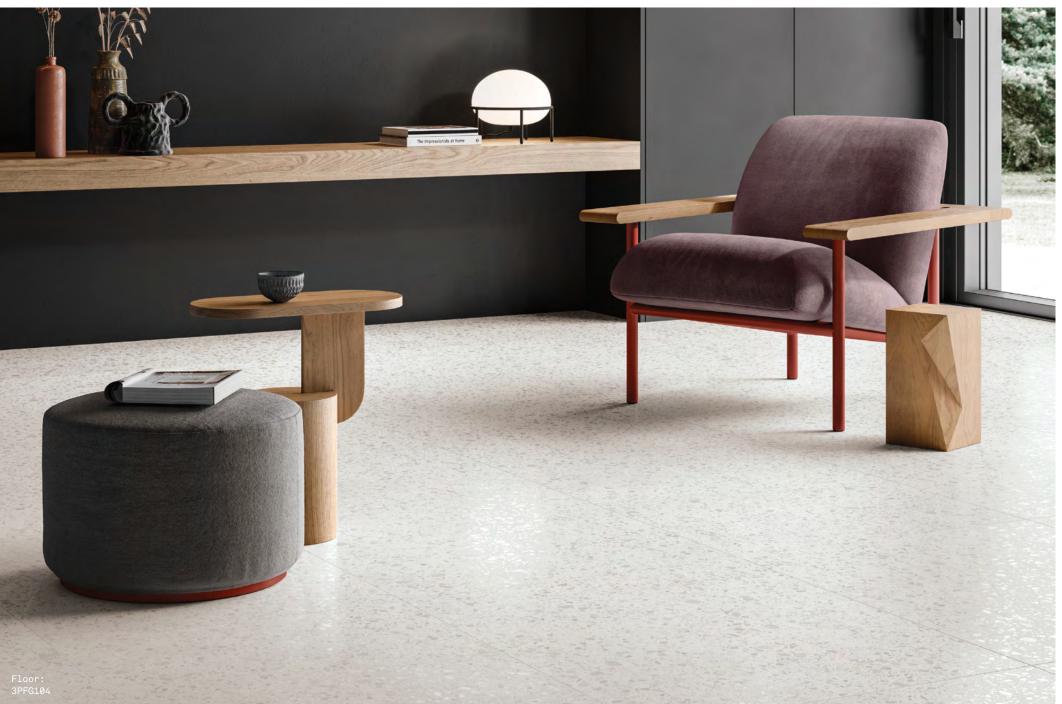

5 COLOURS | 2 FINISHES | 4 SIZES

An eye-catching interpretation of a naturally formed mosaic, Terranova's terrazzo appearance offers an aesthetic that is at once sophisticated and seamless.

Alburni 3PFG104 Passerini 3PFG105 Sibari 3PFG103

М З

Minulio 3PFG102 Pollino 3PFG101

♥ Natural R10 ■ Polished

APPEARANCE Terrazzo

MATERIAL Porcelain

USAGE Floors and Walls

SHADE VARIATION V2 - Light For more information contact our sales team.

SPECIAL PIECES