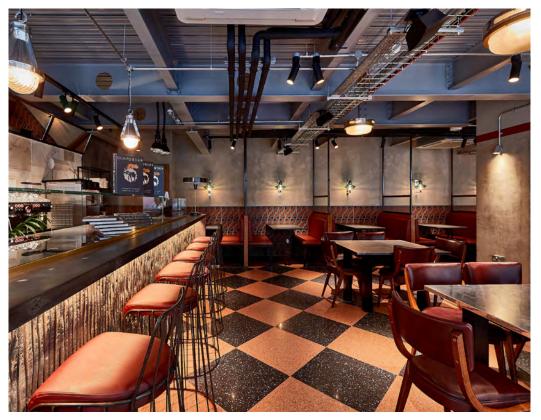

## Terrazzo

ABOVE Project: Gunpowder Floor: 7BAB016 7BAB022

ABOVE Project: Cottam House Floor: 7BAB011 Wall: 7BAB011