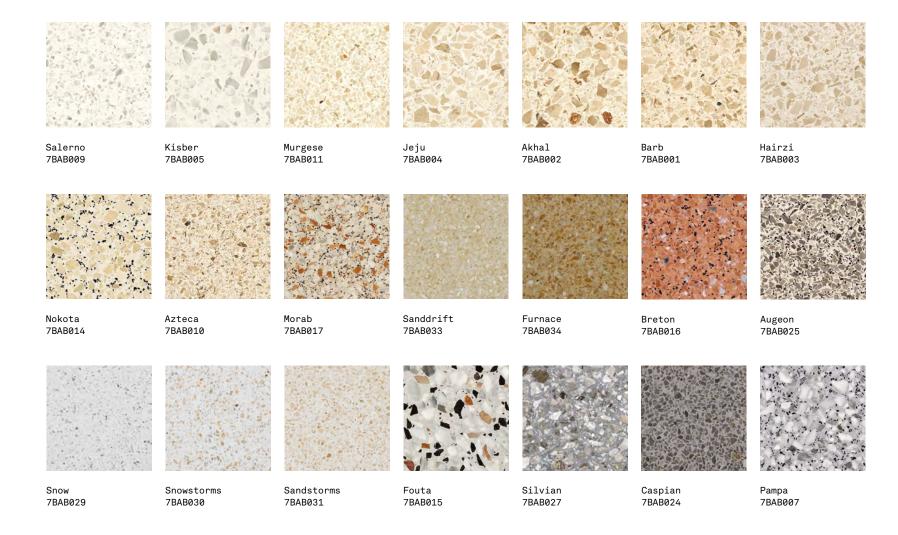

32 COLOURS | 1 FINISH | 31 SIZES

#### APPEARANCE

Terrazzo

#### MATERIAL Terrazzo

USAGE Floors and Walls