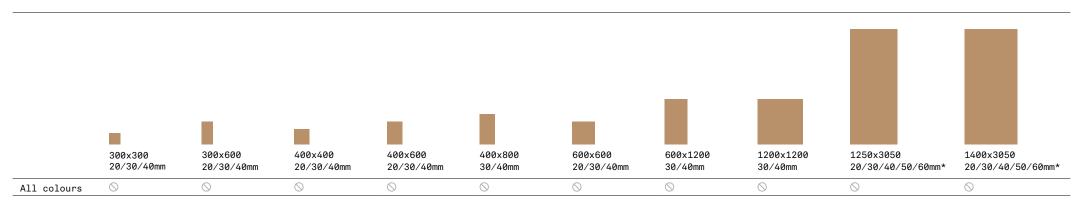

### Terrazzo

S O LUS

SIZES AND FINISHES

○ Honed R9

NOTES

The following finishes are available on request: Honed R10, Honed R11 Honed 80, Polished, Matt Sandblasted, Matt Raw, Satin Brushed R9.

\* These terrazzo slabs are supplied unfinished and must be fabricated to provide a clean edge.

Other sizes are available, please ask for details.