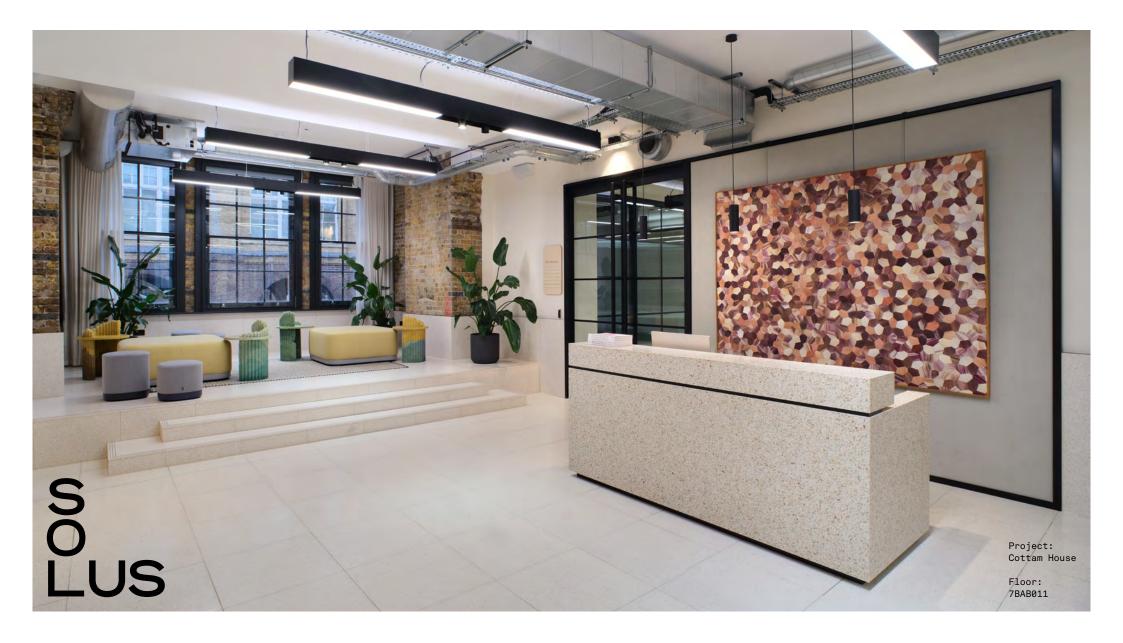

## Terrazzo

ABOVE Project: Gunpowder Floor: 7BAB016 7BAB022

ABOVE Project: Cottam House Floor: 7BAB011 Wall: 7BAB011