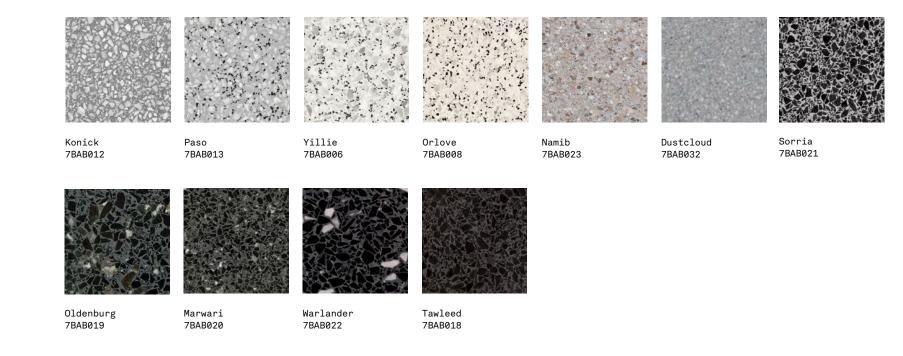

32 COLOURS | 1 FINISH | 31 SIZES

#### APPEARANCE

Terrazzo

#### MATERIAL Terrazzo

USAGE Floors and Walls