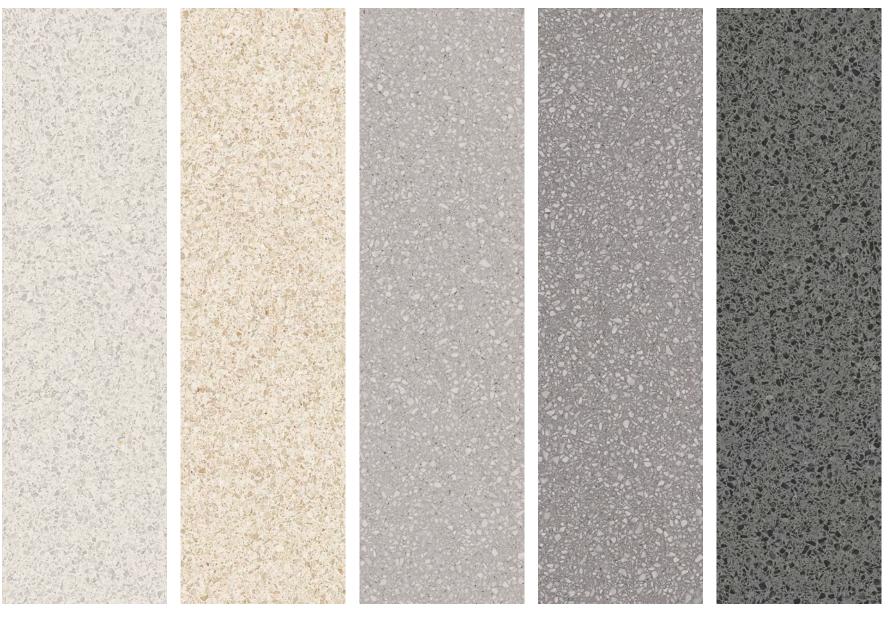

# Terre

A classic porcelain range in five gentle colours and one natural finish that evokes the timeless elegance of marble infused Venetian Seminato (terrazzo).

Glebe 2DYB105 Dust 2DYB101 Loam 2DYB104 Gravel 2DYB103 Topsoil 2DYB102