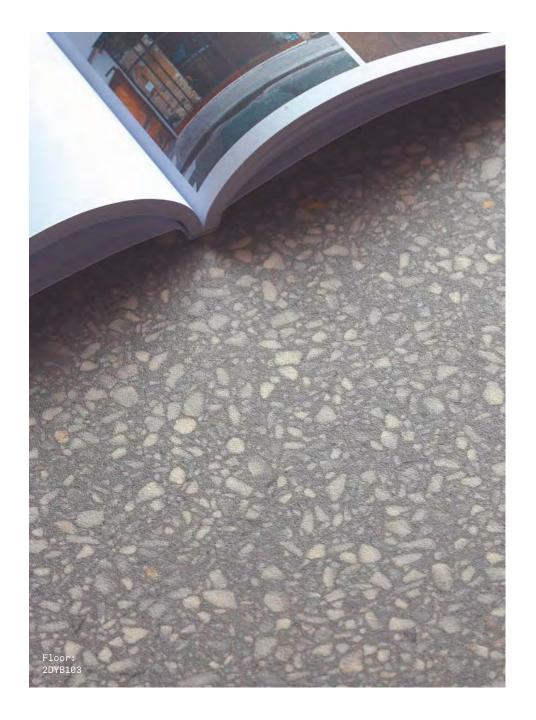

# Terre

A classic porcelain range in five gentle colours and one natural finish that evokes the timeless elegance of marble infused Venetian Seminato (terrazzo).

Glebe 2DYB105 Dust 2DYB101 Loam 2DYB104 Gravel 2DYB103 Topsoil 2DYB102