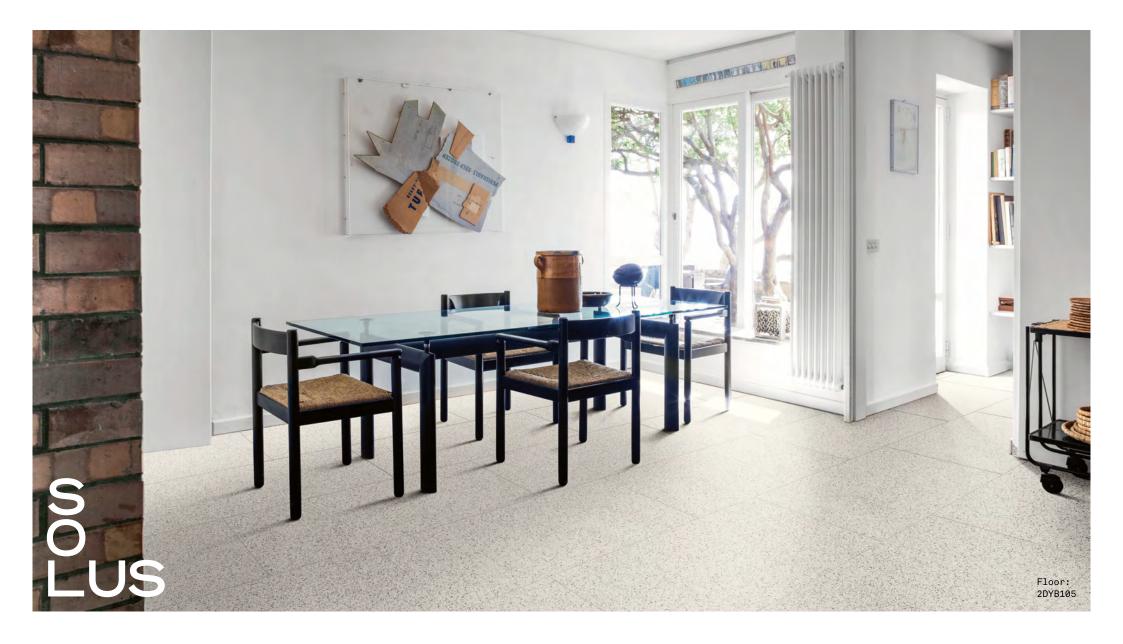

# Terre

A classic porcelain range in five gentle colours and one natural finish that evokes the timeless elegance of marble infused Venetian Seminato (terrazzo).

Glebe 2DYB105 Dust 2DYB101 Loam 2DYB104 Gravel 2DYB103 Topsoil 2DYB102