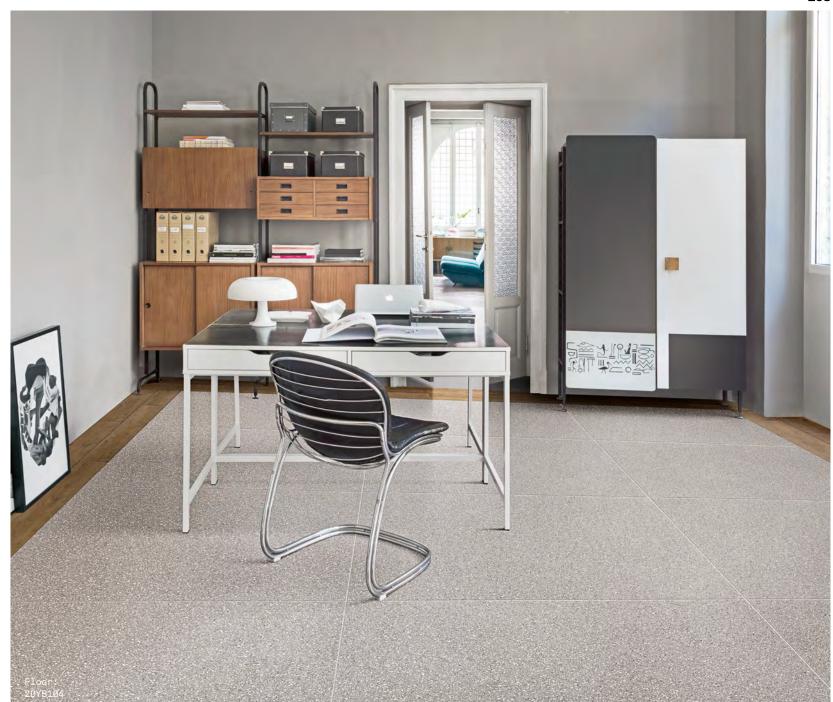

# Terre

A classic porcelain range in five gentle colours and one natural finish that evokes the timeless elegance of marble infused Venetian Seminato (terrazzo).

Glebe 2DYB105 Dust 2DYB101 Loam 2DYB104 Gravel 2DYB103 Topsoil 2DYB102