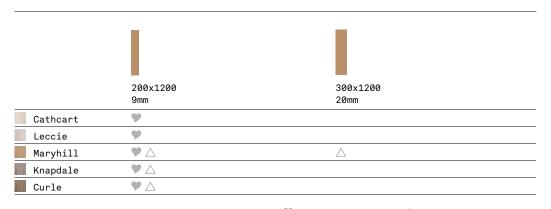

ABOVE Wall: 3RON105

RIGHT Floor: 3RON101

ABOVE Floor: 3RON105 Wall: 3RON102 3RON103 3RON105

Cathcart 3RON101 Leccie 3RON104 Maryhill 3RON102 Knapdale 3RON105 Curle 3RON103

#### SIZES AND FINISHES

 $\heartsuit$  Natural R10 (A)  $\triangle$  Anti Slip R11 (A+B+C)