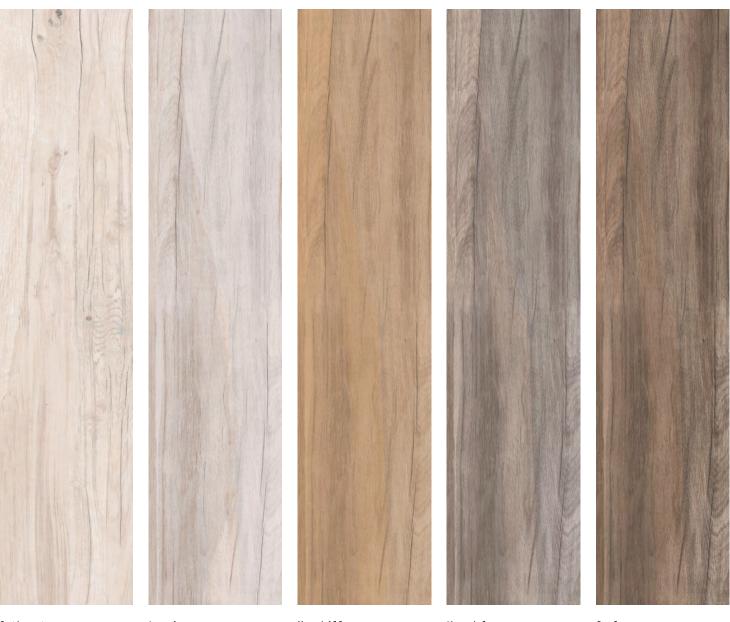

5 COLOURS | 2 FINISHES | 2 SIZES

A creatively composed wood effect range that realistically simulates the look of natural wood. The plank shape sizes are ideal for creating the look of floorboards and users will benefit from the exceptional durability offered by porcelain.

ABOVE Wall: 3RON105

RIGHT Floor: 3RON101

ABOVE Floor: 3RON105 Wall: 3RON102 3RON103 3RON105

Cathcart 3RON101 Leccie 3RON104 Maryhill 3RON102 Knapdale 3RON105 Curle 3RON103