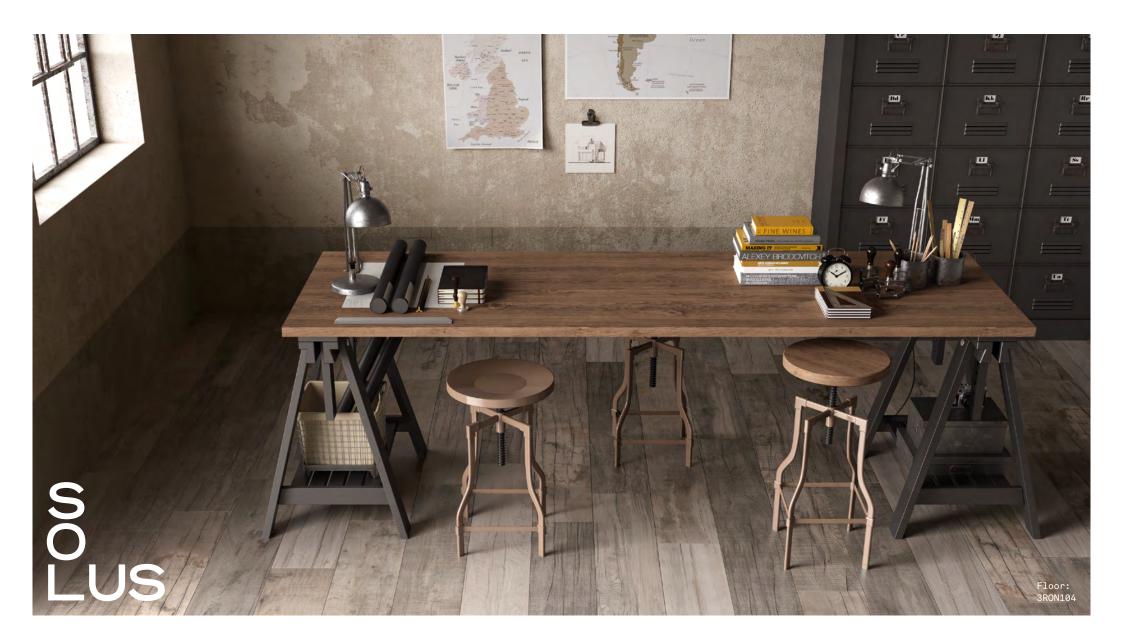

5 COLOURS | 2 FINISHES | 2 SIZES

A creatively composed wood effect range that realistically simulates the look of natural wood. The plank shape sizes are ideal for creating the look of floorboards and users will benefit from the exceptional durability offered by porcelain.

ABOVE Wall: 3RON105

RIGHT Floor: 3RON101

ABOVE Floor: 3RON105 Wall: 3RON102 3RON103 3RON105

Cathcart 3RON101 Leccie 3RON104 Maryhill 3RON102 Knapdale 3RON105 Curle 3RON103